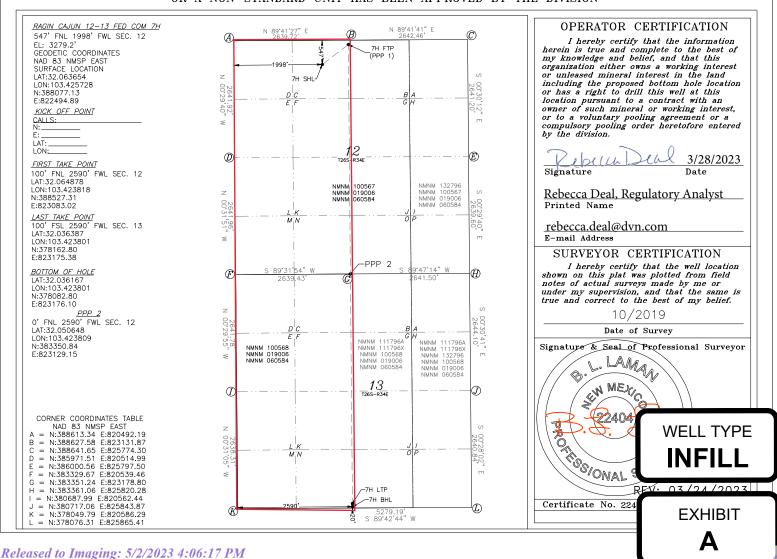

WELL LOCATION AND ACREAGE DEDICATION PLAT API Number Pool Code 30-025-47552 96672 WC-025 G-08 S263412K;BONE SPRING Property Code Property Name Well Number 329308 RAGIN CAJUN 12-13 FED COM 7H OGRID No. Operator Name Elevation DEVON ENERGY PRODUCTION COMPANY, L.P. 6137 3279.2

#### Surface Location

| UL or lot No. | Section | Township | Range | Lot Idn | Feet from the | North/South line | Feet from the | East/West line | County |
|---------------|---------|----------|-------|---------|---------------|------------------|---------------|----------------|--------|
| C             | 12      | 26-S     | 34-E  |         | 547           | NORTH            | 1998          | WEST           | LEA    |

### Bottom Hole Location If Different From Surface

| UL or lot No.                                          | Section | Township | Range   | Lot Idn | Feet from the | North/South line | Feet from the | East/West line | County |
|--------------------------------------------------------|---------|----------|---------|---------|---------------|------------------|---------------|----------------|--------|
| N                                                      | 13      | 26-S     | 34-E    |         | 20            | SOUTH            | 2590          | WEST           | LEA    |
| Dedicated Acres   Joint or Infill   Consolidation Code |         |          | Code Or | der No. |               |                  |               |                |        |
| 640                                                    |         |          |         |         |               |                  |               |                |        |

#### NO ALLOWABLE WILL BE ASSIGNED TO THIS COMPLETION UNTIL ALL INTERESTS HAVE BEEN CONSOLIDATED OR A NON-STANDARD UNIT HAS BEEN APPROVED BY THE DIVISION

DISTRICT I 1625 N. FRENCH DR., HOBBS, NM 88240 Phone: (575) 393-6161 Fax: (575) 393-0720 DISTRICT II 811 S. FIRST ST., ARTESIA, NM 88210 Phone: (575) 748-1283 Fax: (575) 748-9720