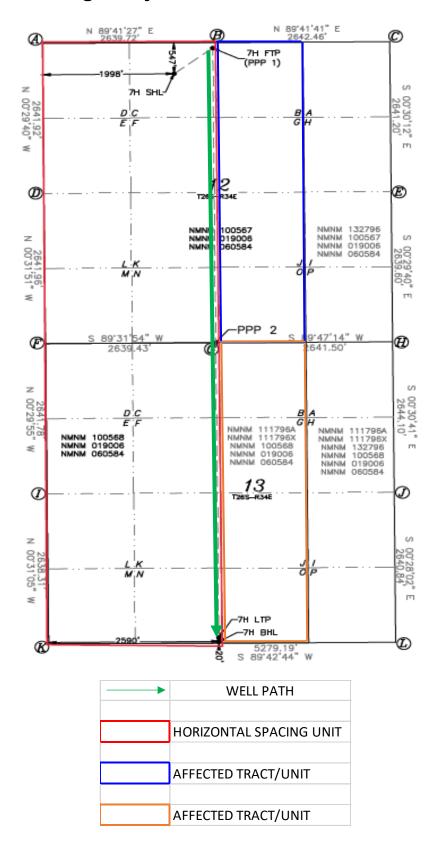

**Exhibit B** is a plat for Sections 12 and 13, T26S-R34E, that shows the proposed Ragin Cajun 12–13 Fed Com #7H well in relation to the adjoining spacing tracts/unit to the east. Exhibit B also includes an ownership list for the affected tracts/unit to the east, showing that it is operated by Devon, and lists Chevron USA INC ("Chevron") as the other working interest owner in the offsetting tracts/unit. In addition, the exhibit identifies that these include Federal leases. Accordingly, the "affected persons" are the applicant, Devon, Chevron, and the Bureau of Land Management ("BLM"). Also, included is a copy of Devon's courtesy notification sent to Chevron stating its intent to file this administrative application.

9/26/2022 Date of Survey

Signature & Seal of Professional Surveyor AMAN MEX/CO 22404 0 SVONAL SUP 9/27/22

Certificate No. 224

|         | $\neg$ |
|---------|--------|
| EXHIBIT |        |
| В       |        |