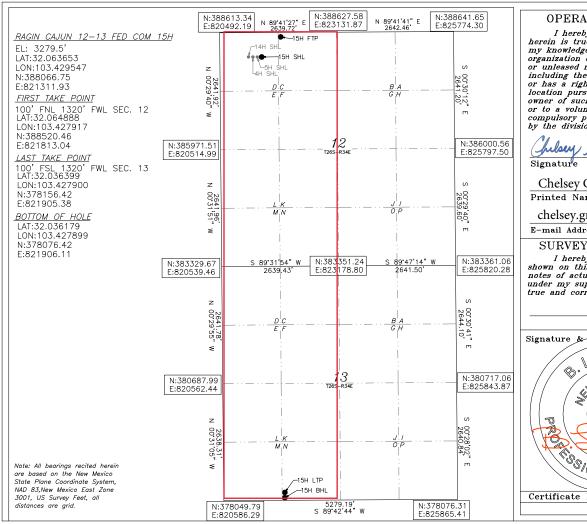

| WELL | LOCATION | AND | ACREAGE | DEDICATION | PLAT |  |
|------|----------|-----|---------|------------|------|--|
|------|----------|-----|---------|------------|------|--|

| API Number    | Pool Code         | Pool Name                      |             |  |
|---------------|-------------------|--------------------------------|-------------|--|
|               | 96672             | WC-025 G-08 S263412K;BONE SPRI | NG          |  |
| Property Code | Prop              | erty Name                      | Well Number |  |
|               | RAGIN CAJUN       | 12-13 FED COM                  | 15H         |  |
| OGRID No.     | Oper:             | ator Name                      | Elevation   |  |
| 6137          | DEVON ENERGY PROI | DUCTION COMPANY, L.P.          | 3279.5'     |  |

#### Surface Location

| UL or lot No. | Section | Township | Range | Lot Idn | Feet from the | North/South line | Feet from the | East/West line | County |
|---------------|---------|----------|-------|---------|---------------|------------------|---------------|----------------|--------|
| D             | 12      | 26-S     | 34-E  |         | 551           | NORTH            | 815           | WEST           | LEA    |

#### Bottom Hole Location If Different From Surface

| UL or lot No.                                          | Section | Township | Range   | Lot Idn | Feet from the | North/South line | Feet from the | East/West line | County |
|--------------------------------------------------------|---------|----------|---------|---------|---------------|------------------|---------------|----------------|--------|
| N                                                      | 13      | 26-S     | 34-E    |         | 20            | SOUTH            | 1320          | WEST           | LEA    |
| Dedicated Acres   Joint or Infill   Consolidation Code |         | Code Or  | der No. |         |               |                  |               |                |        |
| 640                                                    |         |          |         |         |               |                  |               |                |        |

#### NO ALLOWABLE WILL BE ASSIGNED TO THIS COMPLETION UNTIL ALL INTERESTS HAVE BEEN CONSOLIDATED OR A NON-STANDARD UNIT HAS BEEN APPROVED BY THE DIVISION