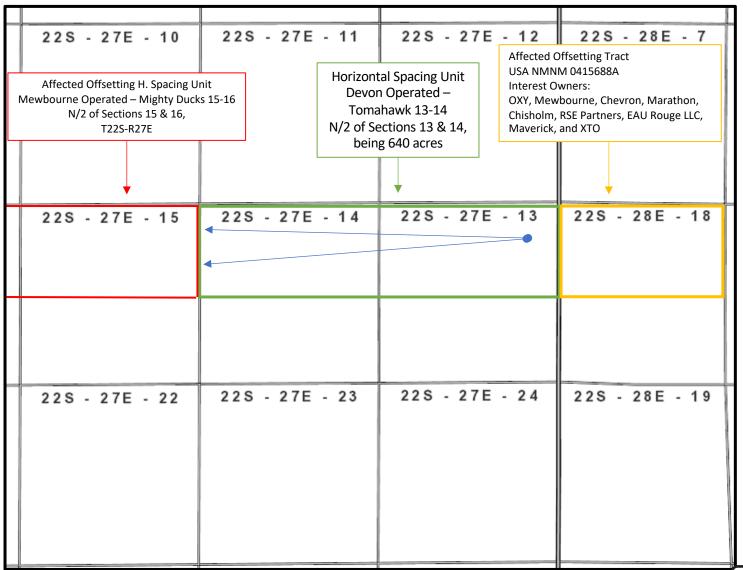

The unorthodox location will encroach towards (1) the NW/4 of Section 18, Township 22 South, Range 28 East and (2) the NE/4 of Section 15, Township 22 South, Range 27 East.

Devon attests that, on or before submission of this application, it provided notice to the parties affected by the non-standard location; said notice as described satisfies all provisions of NMAC 19.15.4.12A(2); copies of the application and required plat maps were furnished. Devon also provided notice to the Bureau of Land Management to the extent that they own interest with respect to offsetting areas. Devon provides herein a sectional map of this area, attached as Exhibit C. Proof of mailing, along with a copy of the notice letter sent to listed affected persons and parties, is attached hereto as Exhibit D. The development plan for this well is pursuant to a pooling application in Case No. 23385.

# Tomahawk 13-14 Fed Com 620H and 621H: NSL

| ReferenceNumber | r TYPE                  | Name1                          | Name2 | Address1                       | Address2   | Address3 | City       | State | Zip        | ReturnReceiptType |
|-----------------|-------------------------|--------------------------------|-------|--------------------------------|------------|----------|------------|-------|------------|-------------------|
| 4188.42         | RT                      | Occidental Permian LP          |       | 5 Greenway Plaza               | Suite 110  |          | Houston    | ТΧ    | 77046-052  | I RRE             |
| 4188.42         | <b>Operating Rts/WI</b> | Mewbourne Oil Company          |       | 500 W Texas Avenue             | Suite 1020 | 1        | Midland    | ТΧ    | 79701      | RRE               |
| 4188.42         | <b>Operating Rts/WI</b> | Chevron USA Inc                |       | 6301 Deauville                 |            |          | Midland    | ТΧ    | 79706-2964 | I RRE             |
| 4188.42         | <b>Operating Rts/WI</b> | Marathon Oil Permian LLC       |       | 990 Town and Country Blvd      |            |          | Houston    | ТΧ    | 77024      | RRE               |
| 4188.42         | <b>Operating Rts/WI</b> | Maverick Oil & Gas Corporation |       | 1001 W Wall St                 |            |          | Midland    | ТΧ    | 79701-6637 | 7 RRE             |
| 4188.42         | <b>Operating Rts/WI</b> | EAU Rouge LLC                  |       | PO Box 823085                  |            |          | Dallas     | ТΧ    | 75382-3085 | 5 RRE             |
| 4188.42         | <b>Operating Rts/WI</b> | RSE Partners LP                |       | 3141 Hood St                   | Suite 350  |          | Dallas     | ТΧ    | 75219      | RRE               |
| 4188.42         | <b>Operating Rts/WI</b> | Chisholm Energy Agent Inc      |       | 801 Cherry St                  | Suite 1200 | Unit 20  | Fort Worth | ТΧ    | 76102-6825 | 5 RRE             |
| 4188.42         | WI                      | XTO Holdings LLC               |       | 22777 Springwoods Village Pkwy | ,          |          | Spring     | ТΧ    | 77389      | RRE               |
| 4188.42         | RI                      | Bureau of Land Management      |       | 620 E. Greene Street           |            |          | Carlsbad   | NM    | 88220-6292 | 2 RRE             |