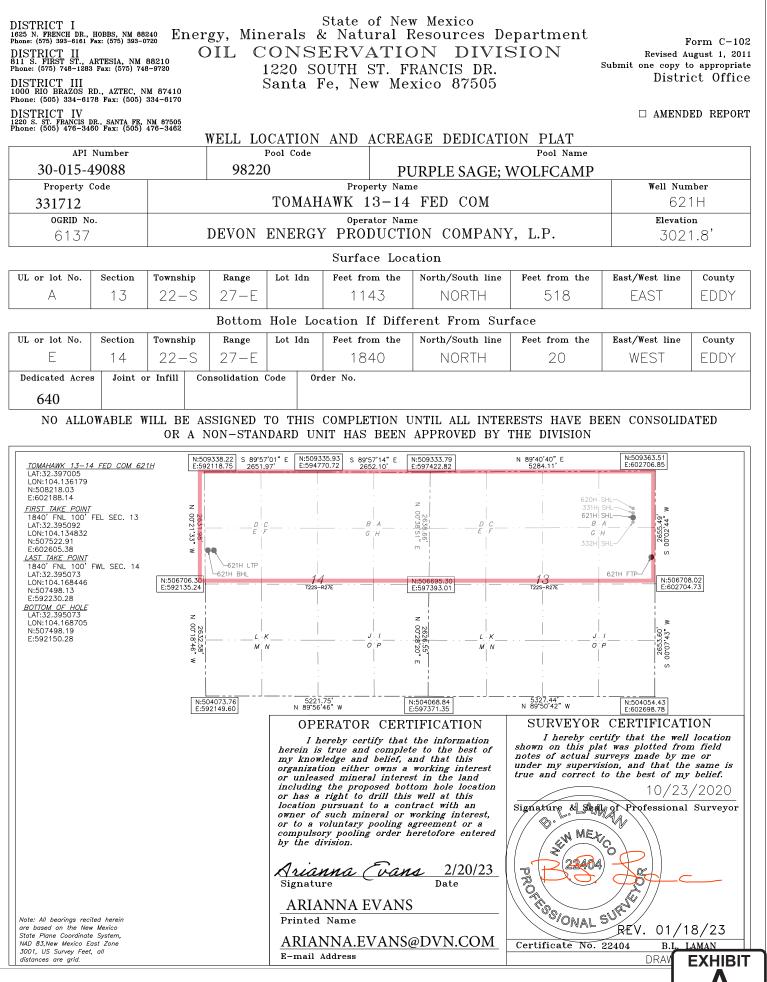

Dear Director Fuge:

Devon Energy Production Company, L.P., ("Devon"), OGRID No. 6137, is seeking administrative approval of an unorthodox well location ("NSL") for the Tomahawk 13-14 Fed Com 621H Well (the "621H Well") (API 30-015-49088) to be completed within the Purple Sage; Wolfcamp (Gas) Pool (Pool Code 98220) underlying the N/2 of Sections 13 and 14, Township 22 South, Range 27 East, NMPM, Eddy County, New Mexico. A C-102 for the Well is attached as Exhibit A. This is a horizontal well that will be drilled as follows:

- Surface Location (SL): Located in Section 13-T22S-R27E: 1143' from the North line and 518' from the East line of said Section.
- Bottom Hole Location (BHL): Located in Section 14-T22S-R27E: 1840' from the North line and 20' from the West line of said Section.
- First Take Point (FTP): Located in Section 13-T22S-R27E: 1840' from the North line and 100' from the East line of said Section.
- Last Take Point (LTP): Located in Section 14-T22S-R27E: 1840' from the North line and 100' from the West line of said Section.

Devon has included as Exhibit B, a letter explaining why this application is needed. This well will produce from the Purple Sage Wolfcamp Pool (Pool Code 98220). There are special pool rules for this pool under Order No. R-14262, that establish 330' foot setback requirements. The completed interval for the proposed well is closer than 330' from the boundary of the spacing unit.

## Kick Off Point (KOP)

| UL       | Section | Township | Range     | Lot       | Feet | From N/S | Feet | From E/W | County |
|----------|---------|----------|-----------|-----------|------|----------|------|----------|--------|
|          | 13      | 22S      | 27E       |           | 1838 | NORTH    | 49   | EAST     | EDDY   |
| Latitude |         |          |           | Longitude |      |          |      | NAD      |        |
| 32.3950  |         |          | -104.1348 |           |      | 83       |      |          |        |

## First Take Point (FTP)

| UL<br>H               | Section 13 | Township 22-S | Range<br>27-E           | Lot  | Feet<br>1840 | From N/S | Feet<br>100 | From E/W | EDDY |
|-----------------------|------------|---------------|-------------------------|------|--------------|----------|-------------|----------|------|
| Latitude<br>32.395092 |            |               | Longitude <b>104.13</b> | 4832 | NAD<br>83    |          |             |          |      |

## Last Take Point (LTP)

| UL<br>E   | Section <b>14</b> | Township 22-S | Range<br>27-E | Lot | Feet<br>1840 | From N/S   | Feet<br>100 | From E/W | County<br>EDDY |
|-----------|-------------------|---------------|---------------|-----|--------------|------------|-------------|----------|----------------|
| Latitude  |                   |               |               |     | 0            | Longitude  |             |          | NAD            |
| 32.395073 |                   |               |               |     |              | 104.168446 |             |          | 83             |