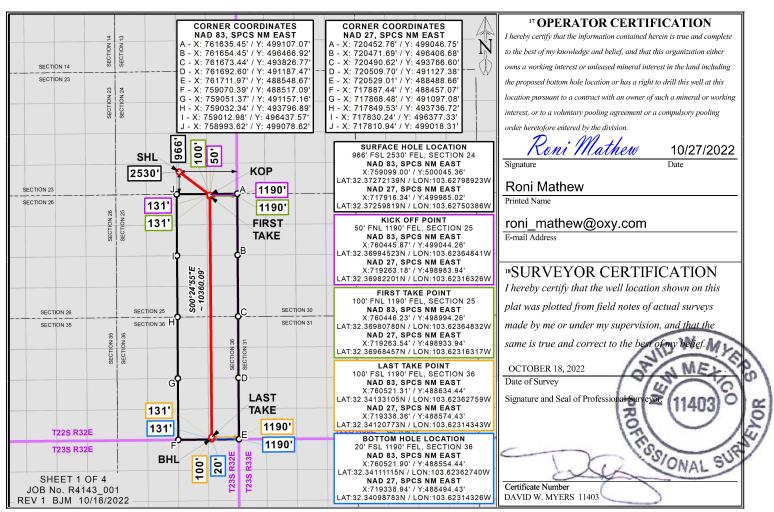

### OIL CONSERVATION DIVISION

1220 S. St Francis Drive Santa Fe, New Mexico 87505 Submit the original application to the Santa Fe office with one copy to the appropriate District Office.

| APPLICATION                                                                                                                                                                     | FOR SURFACE                                                   | COMMINGLING                                | G (DIVERSE            | OWNERSHIP)                  |               |  |  |  |  |  |
|---------------------------------------------------------------------------------------------------------------------------------------------------------------------------------|---------------------------------------------------------------|--------------------------------------------|-----------------------|-----------------------------|---------------|--|--|--|--|--|
| OPERATOR NAME: OXY US                                                                                                                                                           | DPERATOR NAME: OXY USA INC.                                   |                                            |                       |                             |               |  |  |  |  |  |
| OPERATOR ADDRESS: PO BOX                                                                                                                                                        | 4294, HOUSTON, T                                              | X, 77210                                   |                       |                             |               |  |  |  |  |  |
| APPLICATION TYPE:                                                                                                                                                               |                                                               |                                            |                       |                             |               |  |  |  |  |  |
| ☐ Pool Commingling ☐ Lease Commingling                                                                                                                                          | g ■Pool and Lease Co                                          | mmingling                                  | Storage and Measur    | rement (Only if not Surface | e Commingled) |  |  |  |  |  |
|                                                                                                                                                                                 | State                                                         |                                            |                       |                             |               |  |  |  |  |  |
| Is this an Amendment to existing Order                                                                                                                                          | ? ⊠Yes □No If                                                 | "Yes", please include                      | the appropriate C     | Order No. PLC 835A          |               |  |  |  |  |  |
| Have the Bureau of Land Management<br>⊠Yes □No                                                                                                                                  | (BLM) and State Land                                          | d office (SLO) been not                    | tified in writing     | of the proposed comm        | ingling       |  |  |  |  |  |
|                                                                                                                                                                                 |                                                               | OL COMMINGLIN<br>ts with the following in  |                       |                             |               |  |  |  |  |  |
|                                                                                                                                                                                 | Gravities / BTU of Calculated Gravities / Calculated Value of |                                            |                       |                             |               |  |  |  |  |  |
| (1) Pool Names and Codes                                                                                                                                                        | Non-Commingled<br>Production                                  | BTU of Commingled<br>Production            |                       | Commingled<br>Production    | Volumes       |  |  |  |  |  |
| SEE ATTACHED                                                                                                                                                                    |                                                               |                                            |                       |                             |               |  |  |  |  |  |
|                                                                                                                                                                                 |                                                               |                                            |                       | 1                           |               |  |  |  |  |  |
|                                                                                                                                                                                 |                                                               |                                            |                       |                             |               |  |  |  |  |  |
|                                                                                                                                                                                 |                                                               |                                            |                       | 1                           |               |  |  |  |  |  |
| (2) Are any wells producing at top allowa (3) Has all interest owners been notified b (4) Measurement type:  Metering [ (5) Will commingling decrease the value of              | y certified mail of the pr  ✓ Other (Specify) ALLO            | OCATION BY WELL TE                         |                       |                             |               |  |  |  |  |  |
|                                                                                                                                                                                 |                                                               | SE COMMINGLIN ts with the following in     |                       |                             |               |  |  |  |  |  |
| <ol> <li>Pool Name and Code.</li> <li>Is all production from same source of:</li> <li>Has all interest owners been notified by</li> <li>Measurement type:  Metering </li> </ol> | certified mail of the pro                                     |                                            | □Yes □N               | lo                          |               |  |  |  |  |  |
|                                                                                                                                                                                 | (C) POOL and                                                  | LEASE COMMIN                               | ICLING                |                             |               |  |  |  |  |  |
|                                                                                                                                                                                 |                                                               | ts with the following in                   |                       |                             |               |  |  |  |  |  |
| (1) Complete Sections A and E.                                                                                                                                                  |                                                               |                                            |                       |                             |               |  |  |  |  |  |
|                                                                                                                                                                                 |                                                               |                                            |                       |                             |               |  |  |  |  |  |
| (I                                                                                                                                                                              |                                                               | ORAGE and MEA                              |                       |                             |               |  |  |  |  |  |
| (1) I - 11 4 - 4 - 5 5                                                                                                                                                          |                                                               | ets with the following                     | information           |                             |               |  |  |  |  |  |
| <ul><li>(1) Is all production from same source of s</li><li>(2) Include proof of notice to all interest of</li></ul>                                                            |                                                               | 10                                         |                       |                             |               |  |  |  |  |  |
| (-)                                                                                                                                                                             | ***************************************                       |                                            |                       |                             |               |  |  |  |  |  |
| (E) AI                                                                                                                                                                          |                                                               | ORMATION (for all ts with the following in |                       | ypes)                       |               |  |  |  |  |  |
| (1) A schematic diagram of facility, include                                                                                                                                    |                                                               | <u> </u>                                   |                       |                             |               |  |  |  |  |  |
| (2) A plat with lease boundaries showing                                                                                                                                        |                                                               | ions. Include lease number                 | ers if Federal or Sta | ate lands are involved.     |               |  |  |  |  |  |
| (3) Lease Names, Lease and Well Number                                                                                                                                          | rs, and API Numbers.                                          |                                            |                       |                             |               |  |  |  |  |  |
| I hereby certify that the information above is                                                                                                                                  | true and complete to the                                      | e best of my knowledge an                  | d belief.             |                             |               |  |  |  |  |  |
| SIGNATURE: 2                                                                                                                                                                    | 1                                                             | ITLE:_REGULATORY E                         |                       | DATE: 2/8/                  | /2023         |  |  |  |  |  |
| TYPE OR PRINT NAME _ ERIC FORTIEI                                                                                                                                               |                                                               |                                            |                       |                             |               |  |  |  |  |  |
| E-MAIL ADDRESS: ERIC FORTIER@                                                                                                                                                   |                                                               |                                            |                       |                             |               |  |  |  |  |  |