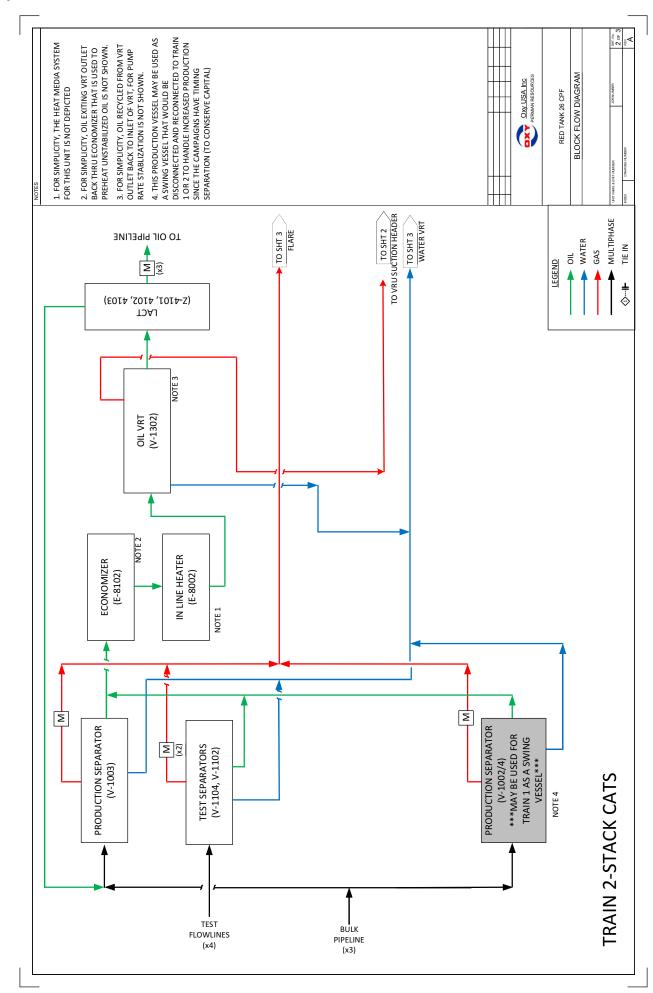

<u>District I</u> 1625 N. French Drive, Hobbs, NM 88240 <u>District II</u> 811 S. First St., Artesia, NM 88210

<u>District III</u> 1000 Rio Brazos Road, Aztec, NM 87410 <u>District IV</u>

1220 S. St Francis Dr, Santa Fe, NM 87505 State of New Mexico
Energy, Minerals and Natural Resources Department