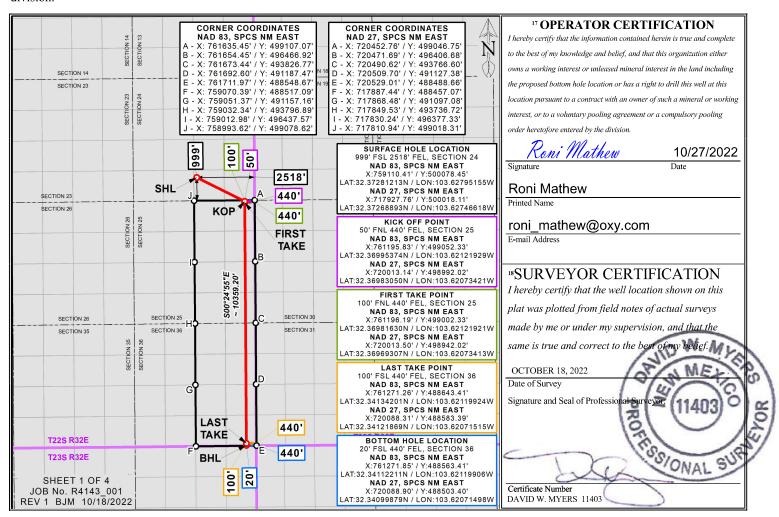

<u>District I</u> 1625 N. French Drive, Hobbs, NM 88240 <u>District II</u> 811 S. First St., Artesia, NM 88210

<u>District III</u> 1000 Rio Brazos Road, Aztec, NM 87410 <u>District IV</u>

1220 S. St Francis Dr, Santa Fe, NM 87505 State of New Mexico
Energy, Minerals and Natural Resources Department

Form C-107-B Revised August 1, 2011

### OIL CONSERVATION DIVISION

1220 S. St Francis Drive Santa Fe, New Mexico 87505 Submit the original application to the Santa Fe office with one copy to the appropriate District Office.

| APPLICATION                                                                                                                                                                     | FOR SURFACE                                                   | COMMINGLING                                | G (DIVERSE            | OWNERSHIP)                  |               |  |  |  |  |  |
|---------------------------------------------------------------------------------------------------------------------------------------------------------------------------------|---------------------------------------------------------------|--------------------------------------------|-----------------------|-----------------------------|---------------|--|--|--|--|--|
| OPERATOR NAME: OXY US                                                                                                                                                           | DPERATOR NAME: OXY USA INC.                                   |                                            |                       |                             |               |  |  |  |  |  |
| OPERATOR ADDRESS: PO BOX                                                                                                                                                        | 4294, HOUSTON, T                                              | X, 77210                                   |                       |                             |               |  |  |  |  |  |
| APPLICATION TYPE:                                                                                                                                                               |                                                               |                                            |                       |                             |               |  |  |  |  |  |
| ☐ Pool Commingling ☐ Lease Commingling                                                                                                                                          | g ■Pool and Lease Co                                          | mmingling                                  | Storage and Measur    | rement (Only if not Surface | e Commingled) |  |  |  |  |  |
|                                                                                                                                                                                 | State                                                         |                                            |                       |                             |               |  |  |  |  |  |
| Is this an Amendment to existing Order                                                                                                                                          | ? ⊠Yes □No If                                                 | "Yes", please include                      | the appropriate C     | Order No. PLC 835A          |               |  |  |  |  |  |
| Have the Bureau of Land Management<br>⊠Yes □No                                                                                                                                  | (BLM) and State Land                                          | d office (SLO) been not                    | tified in writing     | of the proposed comm        | ingling       |  |  |  |  |  |
|                                                                                                                                                                                 |                                                               | OL COMMINGLIN<br>ts with the following in  |                       |                             |               |  |  |  |  |  |
|                                                                                                                                                                                 | Gravities / BTU of Calculated Gravities / Calculated Value of |                                            |                       |                             |               |  |  |  |  |  |
| (1) Pool Names and Codes                                                                                                                                                        | Non-Commingled<br>Production                                  | BTU of Commingled<br>Production            |                       | Commingled<br>Production    | Volumes       |  |  |  |  |  |
| SEE ATTACHED                                                                                                                                                                    |                                                               |                                            |                       |                             |               |  |  |  |  |  |
|                                                                                                                                                                                 |                                                               |                                            |                       | 1                           |               |  |  |  |  |  |
|                                                                                                                                                                                 |                                                               |                                            |                       |                             |               |  |  |  |  |  |
|                                                                                                                                                                                 |                                                               |                                            |                       | 1                           |               |  |  |  |  |  |
| (2) Are any wells producing at top allowa (3) Has all interest owners been notified b (4) Measurement type:  Metering [ (5) Will commingling decrease the value of              | y certified mail of the pr  ✓ Other (Specify) ALLO            | OCATION BY WELL TE                         |                       |                             |               |  |  |  |  |  |
|                                                                                                                                                                                 |                                                               | SE COMMINGLIN ts with the following in     |                       |                             |               |  |  |  |  |  |
| <ol> <li>Pool Name and Code.</li> <li>Is all production from same source of:</li> <li>Has all interest owners been notified by</li> <li>Measurement type:  Metering </li> </ol> | certified mail of the pro                                     |                                            | □Yes □N               | lo                          |               |  |  |  |  |  |
|                                                                                                                                                                                 | (C) POOL and                                                  | LEASE COMMIN                               | ICLING                |                             |               |  |  |  |  |  |
|                                                                                                                                                                                 |                                                               | ts with the following in                   |                       |                             |               |  |  |  |  |  |
| (1) Complete Sections A and E.                                                                                                                                                  |                                                               |                                            |                       |                             |               |  |  |  |  |  |
|                                                                                                                                                                                 |                                                               |                                            |                       |                             |               |  |  |  |  |  |
| (I                                                                                                                                                                              |                                                               | ORAGE and MEA                              |                       |                             |               |  |  |  |  |  |
| (1) I - 11 4 - 4 - 5 5                                                                                                                                                          |                                                               | ets with the following                     | information           |                             |               |  |  |  |  |  |
| <ul><li>(1) Is all production from same source of s</li><li>(2) Include proof of notice to all interest of</li></ul>                                                            |                                                               | 10                                         |                       |                             |               |  |  |  |  |  |
| (-)                                                                                                                                                                             | ***************************************                       |                                            |                       |                             |               |  |  |  |  |  |
| (E) AI                                                                                                                                                                          |                                                               | ORMATION (for all ts with the following in |                       | ypes)                       |               |  |  |  |  |  |
| (1) A schematic diagram of facility, include                                                                                                                                    |                                                               | <u> </u>                                   |                       |                             |               |  |  |  |  |  |
| (2) A plat with lease boundaries showing                                                                                                                                        |                                                               | ions. Include lease number                 | ers if Federal or Sta | ate lands are involved.     |               |  |  |  |  |  |
| (3) Lease Names, Lease and Well Number                                                                                                                                          | rs, and API Numbers.                                          |                                            |                       |                             |               |  |  |  |  |  |
| I hereby certify that the information above is                                                                                                                                  | true and complete to the                                      | e best of my knowledge an                  | d belief.             |                             |               |  |  |  |  |  |
| SIGNATURE: 2                                                                                                                                                                    | 1                                                             | ITLE:_REGULATORY E                         |                       | DATE: 2/8/                  | /2023         |  |  |  |  |  |
| TYPE OR PRINT NAME _ ERIC FORTIEI                                                                                                                                               |                                                               |                                            |                       |                             |               |  |  |  |  |  |
| E-MAIL ADDRESS: ERIC FORTIER@                                                                                                                                                   |                                                               |                                            |                       |                             |               |  |  |  |  |  |