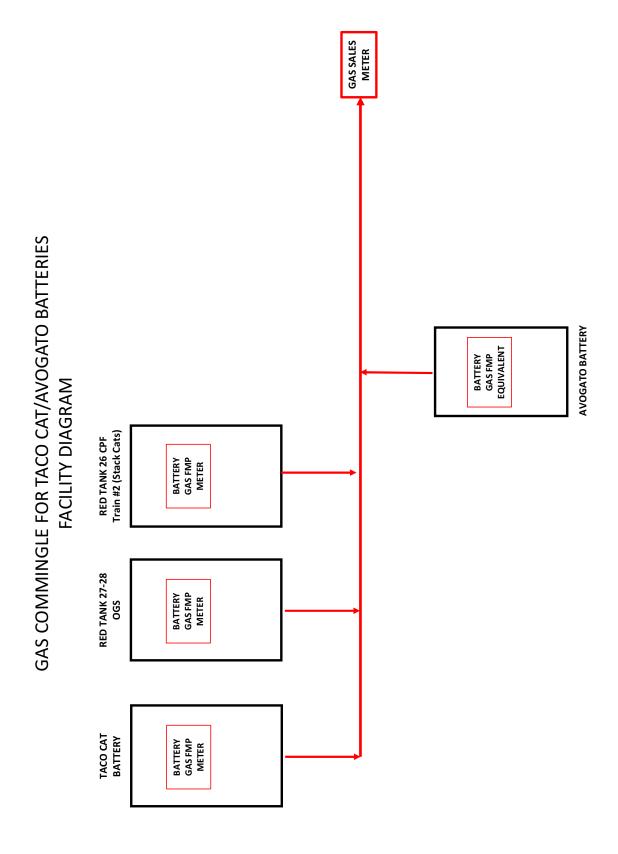

<u>District I</u> 1625 N. French Drive, Hobbs, NM 88240 <u>District II</u> 811 S. First St., Artesia, NM 88210

<u>District III</u> 1000 Rio Brazos Road, Aztec, NM 87410 <u>District IV</u>

1220 S. St Francis Dr, Santa Fe, NM 87505 State of New Mexico
Energy, Minerals and Natural Resources Department