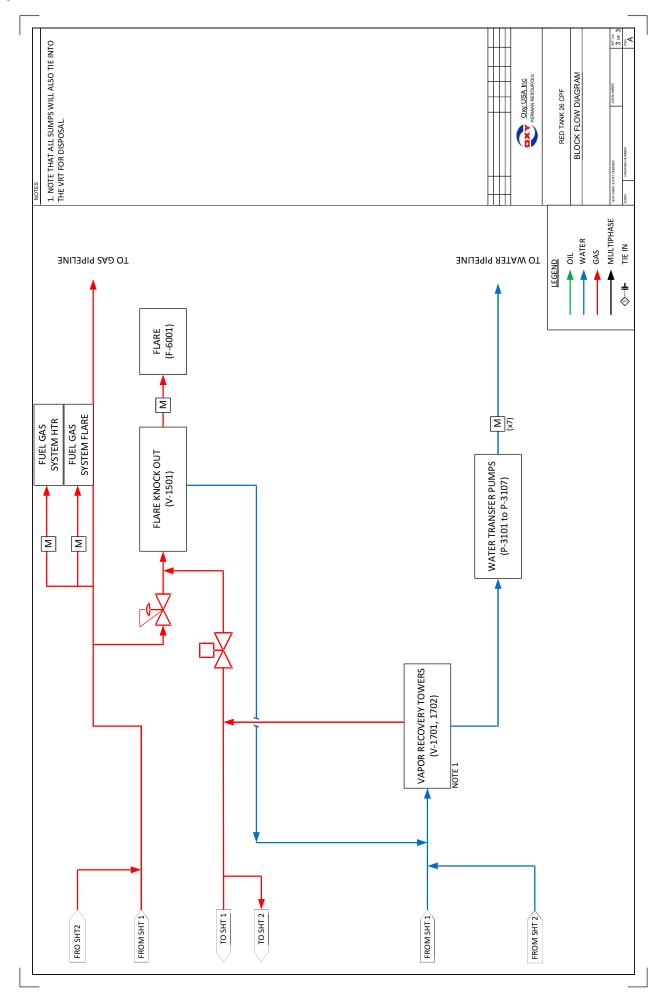

<u>District I</u> 1625 N. French Drive, Hobbs, NM 88240 <u>District II</u> 811 S. First St., Artesia, NM 88210

<u>District III</u> 1000 Rio Brazos Road, Aztec, NM 87410 <u>District IV</u>

1220 S. St Francis Dr, Santa Fe, NM 87505 State of New Mexico
Energy, Minerals and Natural Resources Department