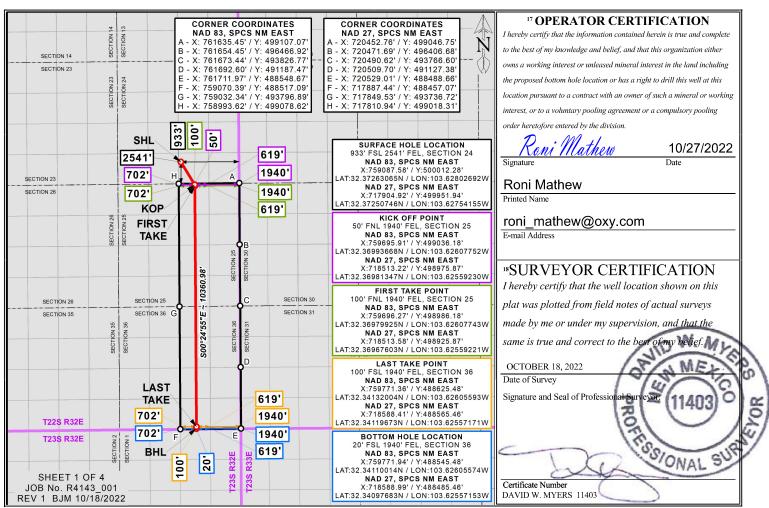

<u>District I</u> 1625 N. French Drive, Hobbs, NM 88240 <u>District II</u> 811 S. First St., Artesia, NM 88210

<u>District III</u> 1000 Rio Brazos Road, Aztec, NM 87410 <u>District IV</u>

1220 S. St Francis Dr, Santa Fe, NM 87505 State of New Mexico
Energy, Minerals and Natural Resources Department

Form C-107-B Revised August 1, 2011

### OIL CONSERVATION DIVISION

1220 S. St Francis Drive Santa Fe, New Mexico 87505 Submit the original application to the Santa Fe office with one copy to the appropriate District Office.

| APPLICATION                                                                                                                                                                     | FOR SURFACE                                                   | COMMINGLING                                | G (DIVERSE            | OWNERSHIP)                  |               |  |  |  |  |  |
|---------------------------------------------------------------------------------------------------------------------------------------------------------------------------------|---------------------------------------------------------------|--------------------------------------------|-----------------------|-----------------------------|---------------|--|--|--|--|--|
| OPERATOR NAME: OXY US                                                                                                                                                           | DPERATOR NAME: OXY USA INC.                                   |                                            |                       |                             |               |  |  |  |  |  |
| OPERATOR ADDRESS: PO BOX                                                                                                                                                        | 4294, HOUSTON, T                                              | X, 77210                                   |                       |                             |               |  |  |  |  |  |
| APPLICATION TYPE:                                                                                                                                                               |                                                               |                                            |                       |                             |               |  |  |  |  |  |
| ☐ Pool Commingling ☐ Lease Commingling                                                                                                                                          | g ■Pool and Lease Co                                          | mmingling                                  | Storage and Measur    | rement (Only if not Surface | e Commingled) |  |  |  |  |  |
|                                                                                                                                                                                 | State                                                         |                                            |                       |                             |               |  |  |  |  |  |
| Is this an Amendment to existing Order                                                                                                                                          | ? ⊠Yes □No If                                                 | "Yes", please include                      | the appropriate C     | Order No. PLC 835A          |               |  |  |  |  |  |
| Have the Bureau of Land Management<br>⊠Yes □No                                                                                                                                  | (BLM) and State Land                                          | d office (SLO) been not                    | tified in writing     | of the proposed comm        | ingling       |  |  |  |  |  |
|                                                                                                                                                                                 |                                                               | OL COMMINGLIN<br>ts with the following in  |                       |                             |               |  |  |  |  |  |
|                                                                                                                                                                                 | Gravities / BTU of Calculated Gravities / Calculated Value of |                                            |                       |                             |               |  |  |  |  |  |
| (1) Pool Names and Codes                                                                                                                                                        | Non-Commingled<br>Production                                  | BTU of Commingled<br>Production            |                       | Commingled<br>Production    | Volumes       |  |  |  |  |  |
| SEE ATTACHED                                                                                                                                                                    |                                                               |                                            |                       |                             |               |  |  |  |  |  |
|                                                                                                                                                                                 |                                                               |                                            |                       | 1                           |               |  |  |  |  |  |
|                                                                                                                                                                                 |                                                               |                                            |                       |                             |               |  |  |  |  |  |
|                                                                                                                                                                                 |                                                               |                                            |                       | 1                           |               |  |  |  |  |  |
| (2) Are any wells producing at top allowa (3) Has all interest owners been notified b (4) Measurement type:  Metering [ (5) Will commingling decrease the value of              | y certified mail of the pr  ✓ Other (Specify) ALLO            | OCATION BY WELL TE                         |                       |                             |               |  |  |  |  |  |
|                                                                                                                                                                                 |                                                               | SE COMMINGLIN ts with the following in     |                       |                             |               |  |  |  |  |  |
| <ol> <li>Pool Name and Code.</li> <li>Is all production from same source of:</li> <li>Has all interest owners been notified by</li> <li>Measurement type:  Metering </li> </ol> | certified mail of the pro                                     |                                            | □Yes □N               | lo                          |               |  |  |  |  |  |
|                                                                                                                                                                                 | (C) POOL and                                                  | LEASE COMMIN                               | ICLING                |                             |               |  |  |  |  |  |
|                                                                                                                                                                                 |                                                               | ts with the following in                   |                       |                             |               |  |  |  |  |  |
| (1) Complete Sections A and E.                                                                                                                                                  |                                                               |                                            |                       |                             |               |  |  |  |  |  |
|                                                                                                                                                                                 |                                                               |                                            |                       |                             |               |  |  |  |  |  |
| (I                                                                                                                                                                              |                                                               | ORAGE and MEA                              |                       |                             |               |  |  |  |  |  |
| (1) I - 11 4 - 4 - 5 5                                                                                                                                                          |                                                               | ets with the following                     | information           |                             |               |  |  |  |  |  |
| <ul><li>(1) Is all production from same source of s</li><li>(2) Include proof of notice to all interest of</li></ul>                                                            |                                                               | 10                                         |                       |                             |               |  |  |  |  |  |
| (-)                                                                                                                                                                             | ***************************************                       |                                            |                       |                             |               |  |  |  |  |  |
| (E) AI                                                                                                                                                                          |                                                               | ORMATION (for all ts with the following in |                       | ypes)                       |               |  |  |  |  |  |
| (1) A schematic diagram of facility, include                                                                                                                                    |                                                               | <u> </u>                                   |                       |                             |               |  |  |  |  |  |
| (2) A plat with lease boundaries showing                                                                                                                                        |                                                               | ions. Include lease number                 | ers if Federal or Sta | ate lands are involved.     |               |  |  |  |  |  |
| (3) Lease Names, Lease and Well Number                                                                                                                                          | rs, and API Numbers.                                          |                                            |                       |                             |               |  |  |  |  |  |
| I hereby certify that the information above is                                                                                                                                  | true and complete to the                                      | e best of my knowledge an                  | d belief.             |                             |               |  |  |  |  |  |
| SIGNATURE: 2                                                                                                                                                                    | 1                                                             | ITLE:_REGULATORY E                         |                       | DATE: 2/8/                  | /2023         |  |  |  |  |  |
| TYPE OR PRINT NAME _ ERIC FORTIEI                                                                                                                                               |                                                               |                                            |                       |                             |               |  |  |  |  |  |
| E-MAIL ADDRESS: ERIC FORTIER@                                                                                                                                                   |                                                               |                                            |                       |                             |               |  |  |  |  |  |