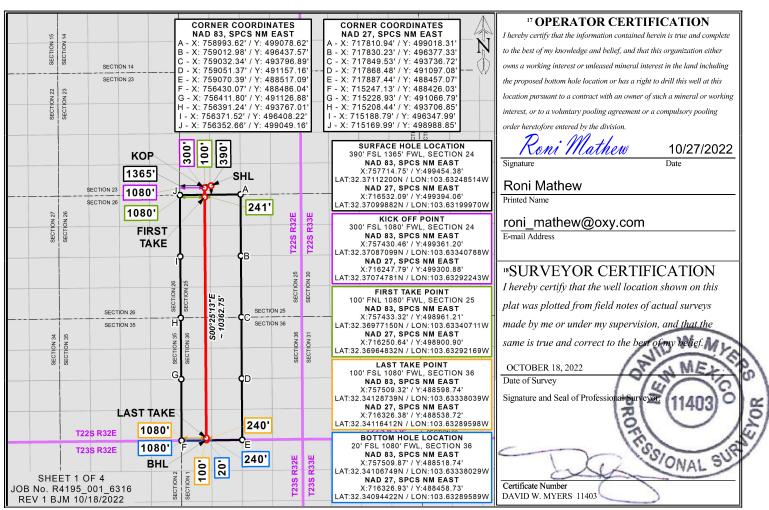

<u>District I</u> 1625 N. French Drive, Hobbs, NM 88240 <u>District II</u> 811 S. First St., Artesia, NM 88210

<u>District III</u> 1000 Rio Brazos Road, Aztec, NM 87410 <u>District IV</u>

1220 S. St Francis Dr, Santa Fe, NM 87505 State of New Mexico
Energy, Minerals and Natural Resources Department

Form C-107-B Revised August 1, 2011

### OIL CONSERVATION DIVISION

1220 S. St Francis Drive Santa Fe, New Mexico 87505 Submit the original application to the Santa Fe office with one copy to the appropriate District Office.

| APPLICATION                                                                                                                                                                     | FOR SURFACE                                                   | COMMINGLING                                | G (DIVERSE            | OWNERSHIP)                  |               |  |  |  |  |  |
|---------------------------------------------------------------------------------------------------------------------------------------------------------------------------------|---------------------------------------------------------------|--------------------------------------------|-----------------------|-----------------------------|---------------|--|--|--|--|--|
| OPERATOR NAME: OXY US                                                                                                                                                           | DPERATOR NAME: OXY USA INC.                                   |                                            |                       |                             |               |  |  |  |  |  |
| OPERATOR ADDRESS: PO BOX                                                                                                                                                        | 4294, HOUSTON, T                                              | X, 77210                                   |                       |                             |               |  |  |  |  |  |
| APPLICATION TYPE:                                                                                                                                                               |                                                               |                                            |                       |                             |               |  |  |  |  |  |
| ☐ Pool Commingling ☐ Lease Commingling                                                                                                                                          | g ■Pool and Lease Co                                          | mmingling                                  | Storage and Measur    | rement (Only if not Surface | e Commingled) |  |  |  |  |  |
|                                                                                                                                                                                 | State                                                         |                                            |                       |                             |               |  |  |  |  |  |
| Is this an Amendment to existing Order                                                                                                                                          | ? ⊠Yes □No If                                                 | "Yes", please include                      | the appropriate C     | Order No. PLC 835A          |               |  |  |  |  |  |
| Have the Bureau of Land Management<br>⊠Yes □No                                                                                                                                  | (BLM) and State Land                                          | d office (SLO) been not                    | tified in writing     | of the proposed comm        | ingling       |  |  |  |  |  |
|                                                                                                                                                                                 |                                                               | OL COMMINGLIN<br>ts with the following in  |                       |                             |               |  |  |  |  |  |
|                                                                                                                                                                                 | Gravities / BTU of Calculated Gravities / Calculated Value of |                                            |                       |                             |               |  |  |  |  |  |
| (1) Pool Names and Codes                                                                                                                                                        | Non-Commingled<br>Production                                  | BTU of Commingled<br>Production            |                       | Commingled<br>Production    | Volumes       |  |  |  |  |  |
| SEE ATTACHED                                                                                                                                                                    |                                                               |                                            |                       |                             |               |  |  |  |  |  |
|                                                                                                                                                                                 |                                                               |                                            |                       | 1                           |               |  |  |  |  |  |
|                                                                                                                                                                                 |                                                               |                                            |                       |                             |               |  |  |  |  |  |
|                                                                                                                                                                                 |                                                               |                                            |                       | 1                           |               |  |  |  |  |  |
| (2) Are any wells producing at top allowa (3) Has all interest owners been notified b (4) Measurement type:  Metering [ (5) Will commingling decrease the value of              | y certified mail of the pr  ✓ Other (Specify) ALLO            | OCATION BY WELL TE                         |                       |                             |               |  |  |  |  |  |
|                                                                                                                                                                                 |                                                               | SE COMMINGLIN ts with the following in     |                       |                             |               |  |  |  |  |  |
| <ol> <li>Pool Name and Code.</li> <li>Is all production from same source of:</li> <li>Has all interest owners been notified by</li> <li>Measurement type:  Metering </li> </ol> | certified mail of the pro                                     |                                            | □Yes □N               | lo                          |               |  |  |  |  |  |
|                                                                                                                                                                                 | (C) POOL and                                                  | LEASE COMMIN                               | ICLING                |                             |               |  |  |  |  |  |
|                                                                                                                                                                                 |                                                               | ts with the following in                   |                       |                             |               |  |  |  |  |  |
| (1) Complete Sections A and E.                                                                                                                                                  |                                                               |                                            |                       |                             |               |  |  |  |  |  |
|                                                                                                                                                                                 |                                                               |                                            |                       |                             |               |  |  |  |  |  |
| (I                                                                                                                                                                              |                                                               | ORAGE and MEA                              |                       |                             |               |  |  |  |  |  |
| (1) I - 11 4 - 4 - 5 5                                                                                                                                                          |                                                               | ets with the following                     | information           |                             |               |  |  |  |  |  |
| <ul><li>(1) Is all production from same source of s</li><li>(2) Include proof of notice to all interest of</li></ul>                                                            |                                                               | 10                                         |                       |                             |               |  |  |  |  |  |
| (-)                                                                                                                                                                             | ***************************************                       |                                            |                       |                             |               |  |  |  |  |  |
| (E) AI                                                                                                                                                                          |                                                               | ORMATION (for all ts with the following in |                       | ypes)                       |               |  |  |  |  |  |
| (1) A schematic diagram of facility, include                                                                                                                                    |                                                               | <u> </u>                                   |                       |                             |               |  |  |  |  |  |
| (2) A plat with lease boundaries showing                                                                                                                                        |                                                               | ions. Include lease number                 | ers if Federal or Sta | ate lands are involved.     |               |  |  |  |  |  |
| (3) Lease Names, Lease and Well Number                                                                                                                                          | rs, and API Numbers.                                          |                                            |                       |                             |               |  |  |  |  |  |
| I hereby certify that the information above is                                                                                                                                  | true and complete to the                                      | e best of my knowledge an                  | d belief.             |                             |               |  |  |  |  |  |
| SIGNATURE: 2                                                                                                                                                                    | 1                                                             | ITLE:_REGULATORY E                         |                       | DATE: 2/8/                  | /2023         |  |  |  |  |  |
| TYPE OR PRINT NAME _ ERIC FORTIEI                                                                                                                                               |                                                               |                                            |                       |                             |               |  |  |  |  |  |
| E-MAIL ADDRESS: ERIC FORTIER@                                                                                                                                                   |                                                               |                                            |                       |                             |               |  |  |  |  |  |