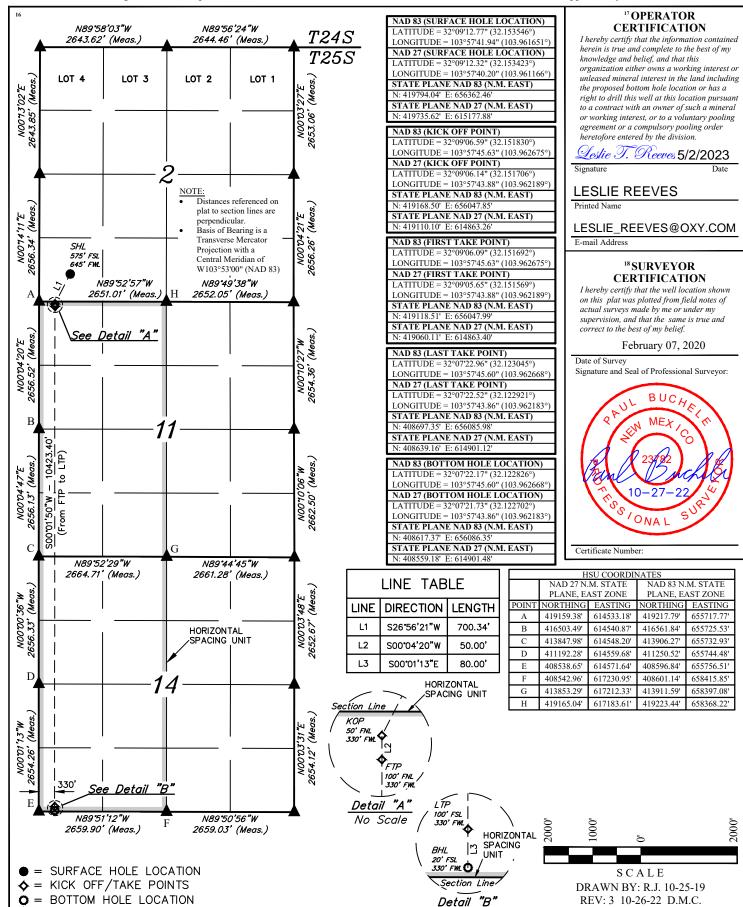

Form C-102 Revised August 1, 2011 Submit one copy to appropriate District Office

(ADD HSU COORDINATES TABLE)

No Scale

☐ AMENDED REPORT

### WELL LOCATION AND ACREAGE DEDICATION PLAT

| <sup>1</sup> API Number |  | <sup>2</sup> Pool Code | <sup>3</sup> Pool Name |  |
|-------------------------|--|------------------------|------------------------|--|
| 30-015-48021            |  | 98220                  | PURPLE SAGE; WOLFCAMP  |  |
| 4 Property Code         |  | 6 Well Number          |                        |  |
| 329731                  |  | 31H                    |                        |  |
| 7 OGRID No.             |  | 9 Elevation            |                        |  |
| 16696                   |  | OX                     | 3037.3'                |  |

#### <sup>10</sup> Surface Location

| M 2 25S 29E 575 SOUTH 645 WEST EDDY | UL or lot no.<br>M | Section<br>2 | / / / / / | 2)L | Lot Idn | Feet from the 575 | North/South line<br>SOUTH |  | East/West line<br>WEST | County<br>EDDY |
|-------------------------------------|--------------------|--------------|-----------|-----|---------|-------------------|---------------------------|--|------------------------|----------------|
|-------------------------------------|--------------------|--------------|-----------|-----|---------|-------------------|---------------------------|--|------------------------|----------------|

### <sup>11</sup> Bottom Hole Location If Different From Surface

| UL or lot no.<br>M | Section 14 | n     | Township<br>25S | Range<br>29E | Lot Idn        | Feet from the 20 | North/South line<br>SOUTH | Feet from the 330 | East/West line<br>WEST | County<br>EDDY |
|--------------------|------------|-------|-----------------|--------------|----------------|------------------|---------------------------|-------------------|------------------------|----------------|
| 12 Dedicated Acre  | es         | 13 Jo | int or Infill   | 14 Conso     | olidation Code | 15 Order No      | •                         |                   |                        |                |

No allowable will be assigned to this completion until all interests have been consolidated or a non-standard unit has been approved by the division.

Occidental Oil and Gas Corporation
ATTN: Marshal McQueen
5 Greenway Plaza, Suite 110
Houston, TX 77046
713-366-5799
Marshall McQueen@oxy.com