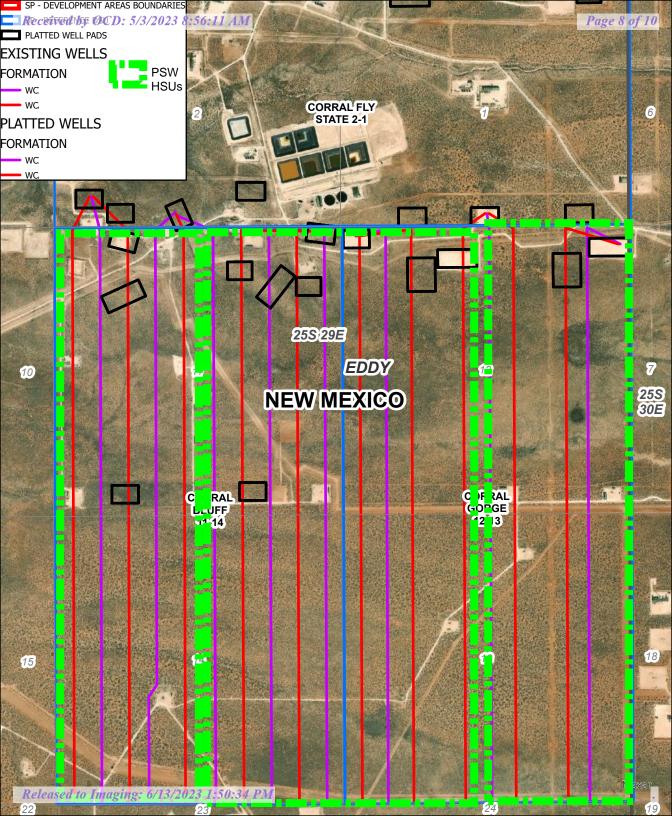

OXY has planned a Horizontal Spacing Unit of 640-acres including the West ½ of section 11 and section 14, T25S R29E, not utilizing the 160-acre proximity building blocks. OXY will file a NSP application separately for this PSW HSU.

Corral Bluff 11-14 Federal Com 31H -38H, 311H & 312H - Purple Sage Wolfcamp

Eddy County, New Mexico

Dear Mr. Lowe:

OXY USA Inc. respectfully requests administrative approval of a non-standard location on the below list of Corral Bluff 11-14 Federal Com wells. The Corral Gorge 12-13 Federal Com #31H (30-015-47212) well will be the defining well for the 1280-acre HSU and for the proposed completed wells in the Purple Sage Wolfcamp pool, Pool Code 98220. Attached is the well layout for the 1280-acre horizontal spacing unit for the Purple Sage Wolfcamp pool.

HSU West 1/2 Section 11 & 14, T25S, R29E

Corral Bluff 11-14 Federal Com 31H - 30-015-48021

Corral Bluff 11-14 Federal Com 32H - 30-015-48023

Corral Bluff 11-14 Federal Com 311H - 30-015-48028

Corral Bluff 11-14 Federal Com 33H - 30-015-47769