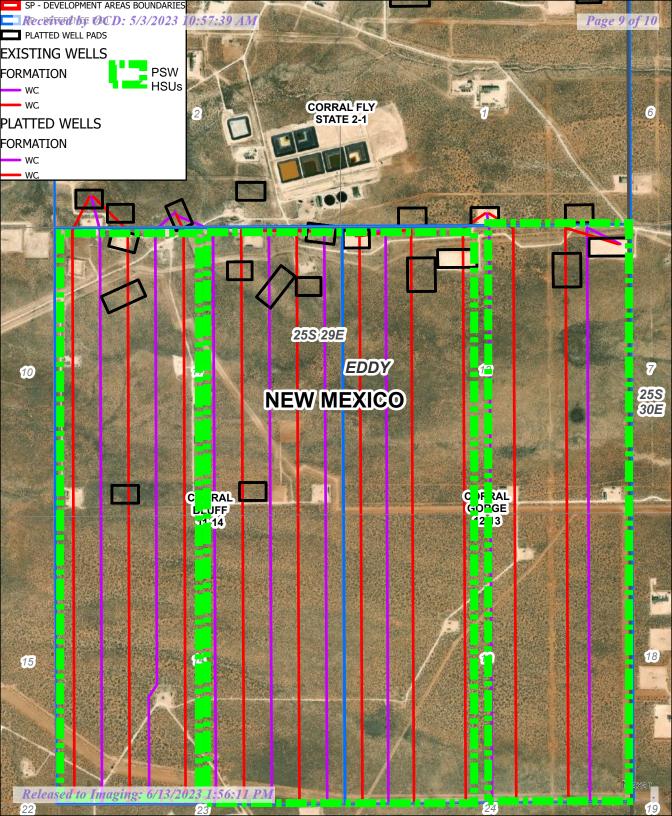

- The adjoining units which the unorthodox location encroaches are located to the North in T25S R29E, Section 2 – Units L, K, M, N, which is operated by Contango Oil & Gas Company.
- To the South the adjoining units which the unorthodox location encroaches are in T25S R29E, Section 23 - Units D, C, E, F, which is operated by COG Production, LLC & XTO Holdings, LLC.

Existing Horizontal Spacing Unit Section 1 & 2 (T25S-R29E) - Units L, K, J, I, M, N, O, P (S 1/2 HSU) Operator:

Certified Mail # 7014 1820 0000 0732 6924

OXY USA Inc. Contango Oil and Gas Company P.O. Box 50250 717 Texas Avenue, Suite 2900 Midland, TX 79710

Houston, TX 77002 Attn: Joy Caram

Offset Unit Letters in Section 23 (T25S-R29E) - Units D, C, E, F

Certified Mail # 7014 1820 0000 0732 6931 Certified Mail #7014 1820 0000 0732 6948

COG Production, LLC XTO Holdings, LLC