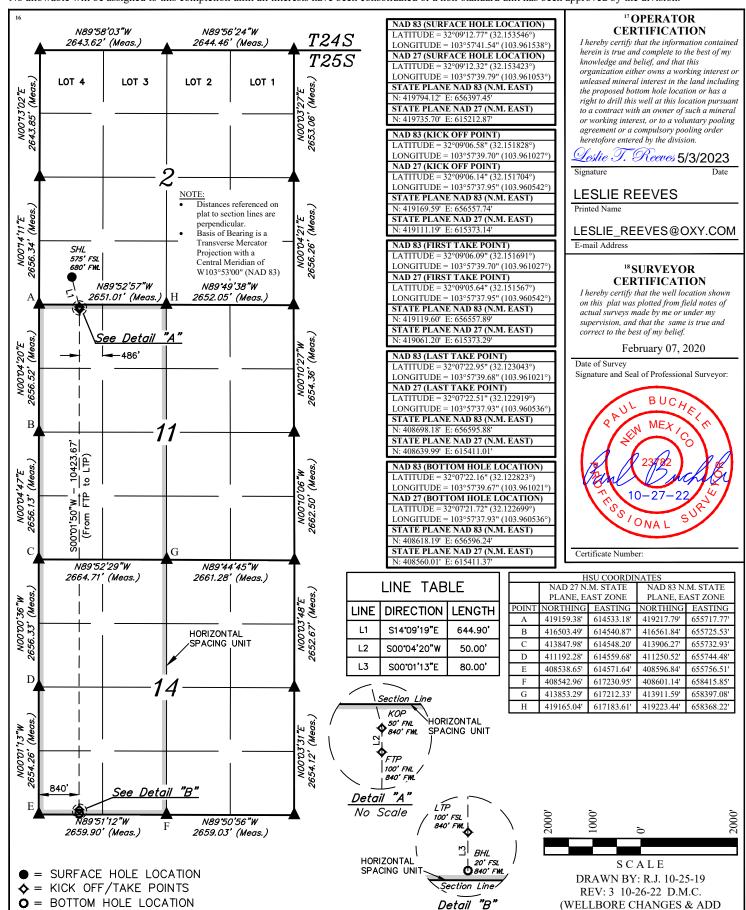

Form C-102 Revised August 1, 2011 Submit one copy to appropriate District Office

HSU COORDINATES TABLE)

No Scale

☐ AMENDED REPORT

### WELL LOCATION AND ACREAGE DEDICATION PLAT

|                         | · · · · · · · · · · · · · · · · · · · | , BBB B o cilitor, in ( | o Trenditod Debreiting |             |               |
|-------------------------|---------------------------------------|-------------------------|------------------------|-------------|---------------|
| <sup>1</sup> API Number |                                       | <sup>2</sup> Pool Code  |                        | 3 Pool Name |               |
| 30-015-48023            | 9                                     | 98220                   | PURPLE SAGE; WOLFCAMP  |             |               |
| 4 Property Code         |                                       | 5 Pr                    | operty Name            |             | 6 Well Number |
| 329731                  |                                       | CORRAL BL               | UFF 11_14 FED COM      |             | 32H           |
| 7 OGRID No.             |                                       | 8 OI                    | perator Name           |             | 9 Elevation   |
| 16696                   |                                       | OX                      | Y USA INC.             |             | 3037.2'       |

#### <sup>10</sup> Surface Location

| UL or lot no. Section Township Range Lot Idn Feet from the North/South line Feet from the M 2 25S 29E 575 SOUTH 680 WEST | EDDY |  |
|--------------------------------------------------------------------------------------------------------------------------|------|--|
|--------------------------------------------------------------------------------------------------------------------------|------|--|

### <sup>11</sup> Bottom Hole Location If Different From Surface

| UL or lot no.<br>M        | Sectio<br>14 | n     | Township<br>25S | Range<br>29E | Lot Idn        | Feet from the 20 |              | North/South line<br>SOUTH | Feet from the<br>840 | East/West line<br>WEST | County<br>EDDY |
|---------------------------|--------------|-------|-----------------|--------------|----------------|------------------|--------------|---------------------------|----------------------|------------------------|----------------|
| 12 Dedicated Acres<br>640 |              | 13 Jo | int or Infill   | 14 Conso     | olidation Code |                  | 15 Order No. |                           |                      |                        |                |

No allowable will be assigned to this completion until all interests have been consolidated or a non-standard unit has been approved by the division.

Occidental Oil and Gas Corporation
ATTN: Marshal McQueen
5 Greenway Plaza, Suite 110
Houston, TX 77046
713-366-5799
Marshall\_McQueen@oxy.com