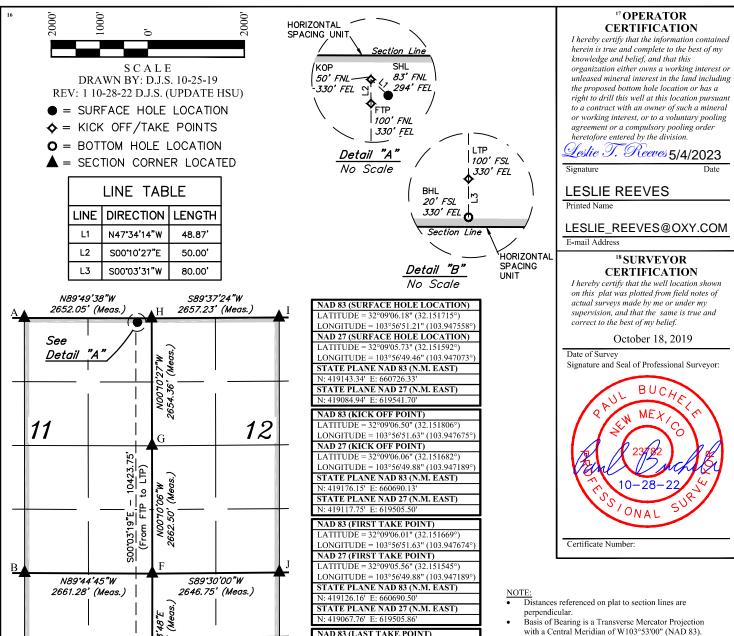

N00'03'' 2654.12' See Detail "B" 330 N89°50'56"W D S89°43'46"W 2659.03' (Meas.) 2657.66' (Meas.)

NO0"03". 2652.67" (

HORIZONTAL / SPACING UNIT

13

Received by OCD: 5/4/2023 2:54:04 PM Page 5 of 10 L2 L2 L1 L 4 L3 L1 L 4 L3 Section 11, 12, 13 & 14, Township 25 Corral Bluff 11-14 Federal Com 38H SENE (H) SENE SENW SENW SWNW South, Range 29 East, N.M.P.M. (G) (E) (F) (H) (E) (F) (G) Eddy County, New Mexico HSU SW1/4 SEC 2 T25S R29E – CONTANGO **RESOURCES & SLO** NESE NWSE NESE NWSE NWSW (L) (K) (J) (K) (J) (1) OXY USA Inc. HSU SE1/4 SEC 2 T25S R29E & SW1/2 SEC 4 T24S R29E-**CONTANGO RESOURCES & SLO** SESE (P) SWSE SESW SESW (M) (N) (0) (M) (N) (P) 25S 29E NWNW (D) NENW (C) NWNE NENE (A) NWNW (D) NENW (B) (A) Corral Bluff 11-14 Federal Com 38H SENE (H) SWNE SENE (H) SENW (F) SWNW SENW SWNE (E) (F) (G) NWSE NESE NESE NESW NWSW NESW NWSE (L) (K) (K) (J) (1) (1) 3138 ft SESW (N) SESE SESW SWSE SESE (P) SWSE (M) (N) (0) (0) (P) NENE NENW NWNW (C) NWNE (B) NENE (A) NWNW (D) NWNE (C) (B) (A) SWNW (E) SENE (H) SENE SENW SWNE SWNW SENW SWNE (F) (G) (E) (F) (G) (H) NWSW (L) NWSE (J) NESE (1) NESW (K) NWSE (J) NESW (K) NWSW (L) NESE (1) SWSE SESW (N) SESE (P) SESW (N) SESE (P) SWSW (0) (M) NENE (A) NWNE NENE NWNW NENW NWNE NW1/4 SEC 23 T25S NE1/4 SEC 23 T25S NE1/4 SEC24 &25 T25S R29E - COG R29E – COG R29E - COG PRODUCTION, LLC & PRODUCTION, LLC & PRODUCTION, LLC & XTO HOLDINGS, LLC SENE (H) XTO HOLDINGS, LLC XTO HOLDINGS, LLC (G) NESW (K) NESE NESW NESE NWSW (J) (L) (K) (L) (1) (L) (1) SWSE SESE (P) SESW SWSE SESE (P) SESW SWSW (M) (M) (N) (N)