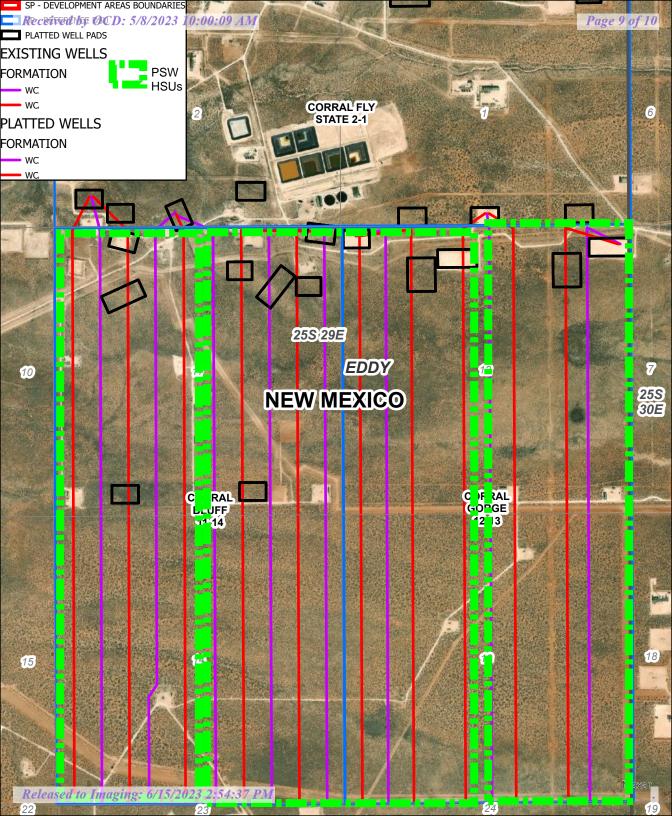

OXY has planned a Horizontal Spacing Unit of 1280-acres including the East ½ of sections 11 and section 14, T25S R29E and the West ½ of sections 12 and 13, T25S R29E.

- The adjoining units which the unorthodox location encroaches are located to the North in T25S R29E, Section 1 - Units L, K, M, N and Section 2 -Units I, J, O, P, which is operated by Contango Oil & Gas Company.
- To the South the adjoining units which the unorthodox location encroaches are in T25S R29E, Section 23 - Units A, B, G, H, and Section 24 - Units C, D, E, F which is operated by COG Production, LLC & XTO Holdings, LLC.

Released to Imaging: 6/15/2023 2:54:37 PM

Received by OCD: 5/8/2023 10:00:09 AM Page 5 of 10 L2 L2 L1 L 4 L3 L1 L 4 L3 Section 11, 12, 13 & 14, Township 25 SENE (H) SENE SENW SENW SWNW South, Range 29 East, N.M.P.M. (G) (E) (F) (H) (E) (F) (G) Eddy County, New Mexico HSU SW1/4 SEC 2 T25S R29E – CONTANGO **RESOURCES & SLO** NESE NWSE NESE NWSE NWSW (L) (K) (J) (K) (J) (1) HSU SE1/4 SEC 2 T25S R29E & SW1/2 SEC 4 T24S R29E-**CONTANGO RESOURCES & SLO** SESW SESW SWSE (M) (N) (0) (P) (M) (N) (0) (P) 25S 29E NWNW (D) NENW (C) NWNE NENE (A) NWNW (D) NENW (B) (A) Corral Bluff 11-14 Federal Com 312H SENE (H) SWNE SENE (H) SENW (F) SWNW SENW SWNE (E) (F) (G) NWSE NESE NESE NESW NWSW NESW NWSE (L) (K) (1) (K) (J) (1) 3138 ft SESW (N) SESE SESW SWSE SESE (P) SWSE (M) (N) (0) (0) (P) NENE NWNW (C) NWNE (B) NENE (A) NWNW (D) NENW NWNE (C) (B) (A) SWNW (E) (F) SENE (H) SENE SWNE SWNW SENW SWNE (G) (E) (F) (H) **HSU OPERATOR OXY** WI OWNER - XTO HOLDINGS, LLC NWSE (J) NESW (K) NWSE (J) NESE (1) NWSW (L) NESE (1) SWSE SESW (N) SESE (P) SESW (N) SESE (P) SWSW (M) (0) NENE (A) NWNE NWNE NENE NENW NWNW NW1/4 SEC 23 T25S NE1/4 SEC 23 T25S NE1/4 SEC24 &25 T25S R29E - COG R29E – COG R29E - COG PRODUCTION, LLC & PRODUCTION, LLC & PRODUCTION, LLC & XTO HOLDINGS, LLC SENE (H) XTO HOLDINGS, LLC XTO HOLDINGS, LLC (G) NESW (K) NESW NESE NWSW (J) (L) (K) (L) (1) (L) (1) SESE (P) SESW SWSE SESE (P) SESW SWSE SWSW (M) (M) (N) (N)