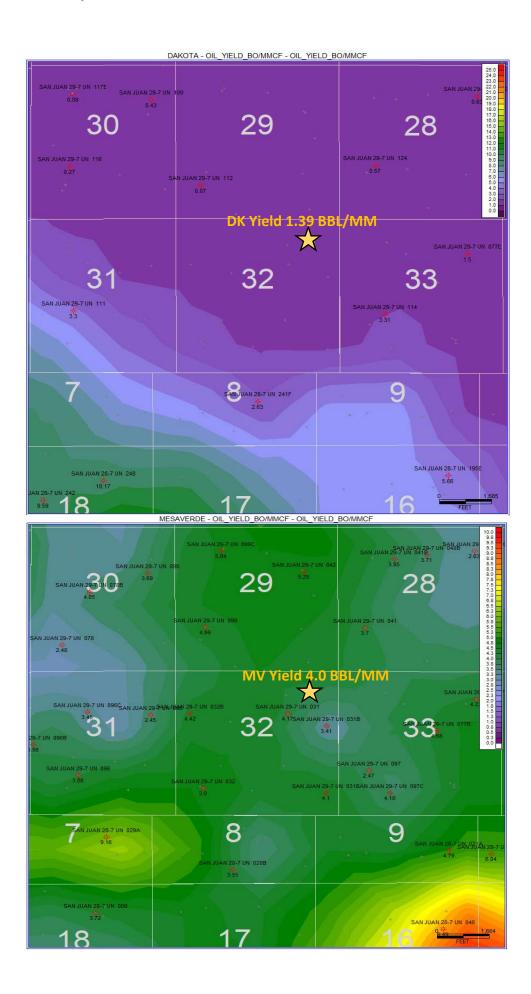

Oil will be reallocated based on the average formation yields in surrounding area and new fixed allocations.

| Formation Yield |      |           | Updated Oil Allocation |  |  |
|-----------------|------|-----------|------------------------|--|--|
| Dakota          | 1.39 | bbl/mmscf | 7%                     |  |  |
| Mesaverde       | 4    | bbl/mmscf | 93%                    |  |  |