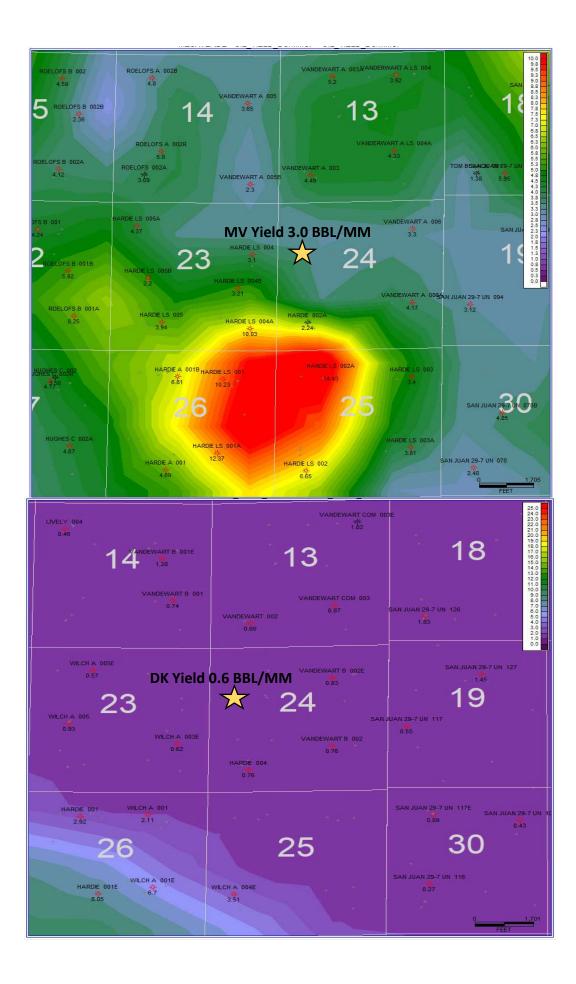

Oil will be reallocated based on the average formation yields in surrounding area and new fixed allocations.

| Formation | Yield |           | Updated Oil Allocation |
|-----------|-------|-----------|------------------------|
| Dakota    | 0.56  | bbl/mmscf | 5%                     |
| Mesaverde | 3     | bbl/mmscf | 95%                    |