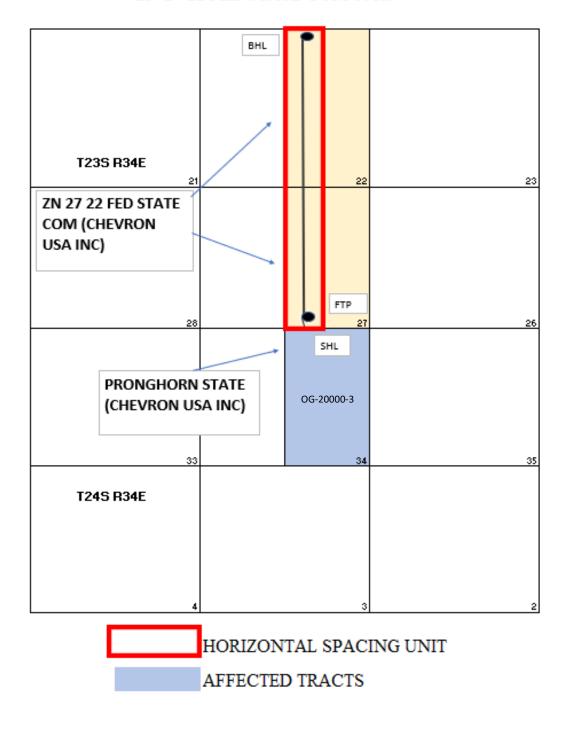

**Exhibit A** is a Form C-102 showing the proposed ZN 27 22 Fed State Com #601H well encroaches on the spacing unit/tracts to the south in the E/2 of Section 34.

**Exhibit B** is a plat for the subject area, that shows the proposed ZN 27 22 Fed State Com #601H well in relation to the adjoining spacing unit/tracts to the south. The affected spacing unit is owned/operated by Chevron; there are no other working interest owners. In addition, the exhibit identifies that this includes a State Land Office ("SLO") lease. Accordingly, the "affected persons" <sup>1</sup> are Chevron and the SLO.

# **EXHIBIT B**

### ZN 27 22 FED STATE COM 601H

EXHIBIT **B** 

| ADDR1                        | ADDR2                  | ADDR3    | ADDR4 | ADDR5 |
|------------------------------|------------------------|----------|-------|-------|
| New Mexico State Land Office | P.O. Box 1148          | Santa Fe | NM    | 87504 |
| New Mexico State Land Office | 310 Old Santa Fe Trail | Santa Fe | NM    | 87501 |