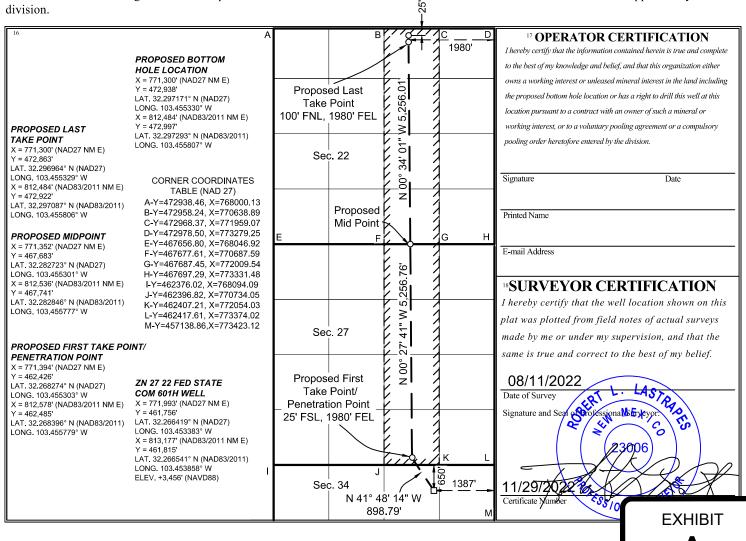

The proposed location for the ZN 27 22 Fed State Com #601H is as follows:

- Surface hole location: 650' FNL and 1,387' FEL (Unit B) of Section 34
- First take point: 25' FSL and 1,980' FEL (Unit O) of Section 27
- Last take point: 100' FNL and 1,980' FEL (Unit B) of Section 22
- Bottom hole location: 25' FNL and 1,980' FEL (Unit B) of Section 22

Since this acreage is governed by the Division's statewide oil rules, the completed first take point for this well will be unorthodox because it is closer than the standard offset to the southern boundary of the spacing unit—thus, encroaching on the E/2 of Section 34.

#### WELL LOCATION AND ACREAGE DEDICATION PLAT

|                                                | 1 API Nu   | nber         | <sup>2</sup> Pool                | Code                                                | <sup>3</sup> Pool Name         |                  |               |        |           |                        |
|------------------------------------------------|------------|--------------|----------------------------------|-----------------------------------------------------|--------------------------------|------------------|---------------|--------|-----------|------------------------|
|                                                |            |              | 982                              | 242                                                 | WC-025 G-06 S233423N; WOLFCAMP |                  |               |        |           |                        |
| 4 Proper                                       | ty Code    |              |                                  | <sup>5</sup> Property Name <sup>6</sup> Well Number |                                |                  | Well Number   |        |           |                        |
|                                                |            |              | ZN 27 22 FED STATE COM 6011      |                                                     |                                |                  | 601H          |        |           |                        |
| <sup>7</sup> OGR                               | ID No.     |              |                                  | 8 O                                                 | perator Name                   |                  |               |        |           | <sup>9</sup> Elevation |
| 43                                             | 23         |              |                                  | CHEVE                                               | RON U.S.A. IN                  | C.               |               |        |           | 3456'                  |
| <sup>10</sup> Surface Location                 |            |              |                                  |                                                     |                                |                  |               |        |           |                        |
| UL or lot no.                                  | Section    | Township     | Range                            | Lot Idn                                             | Feet from the                  | North/South line | Feet from the | East/\ | West line | County                 |
| В                                              | 34         | 23 SOUTH     | 34 EAST, N.M.P.M                 | .                                                   | 650'                           | NORTH            | 1387'         | EAST   |           | LEA                    |
| Bottom Hole Location If Different From Surface |            |              |                                  |                                                     |                                |                  |               |        |           |                        |
| UL or lot no.                                  | Section    | Township     | Range                            | Lot Idn                                             | Feet from the                  | North/South line | Feet from the | East/V | West line | County                 |
| В                                              | 22         | 23 SOUTH     | 34 EAST, N.M.P.M                 | .                                                   | 25'                            | NORTH            | 1980'         | EA     | ST        | LEA                    |
| 12 Dedicated A                                 | cres 13 Jo | nt or Infill | <sup>14</sup> Consolidation Code | 15 Order No.                                        |                                |                  |               |        |           |                        |
| 320                                            | D          | EFINING      |                                  |                                                     |                                |                  |               |        |           |                        |