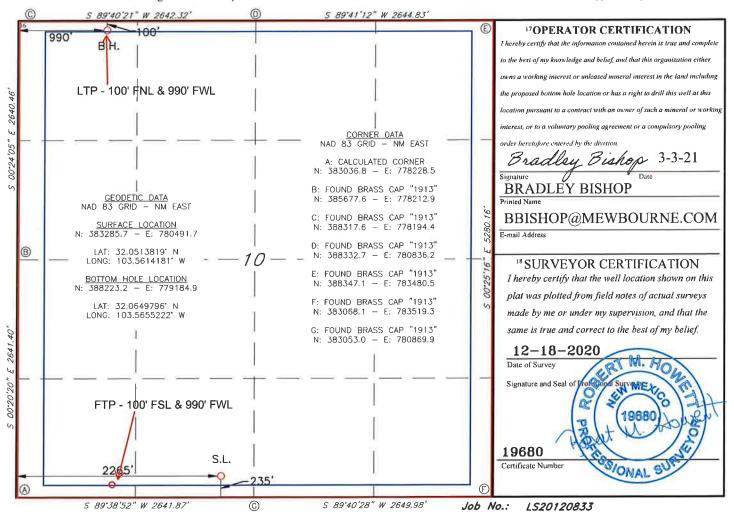

Surface Location: 235' FSL & 2265' FWL (Unit N – Section 10, T26S, R33E)

First Take Point: 100' FSL & 990' FWL (Section 10, T26S, R33E)

Bottomhole Location: 100' FNL & 990' FWL (Unit D – Section 10, T26S, R33E)

Last Take Point: 100' FNL & 990' FWL (Section 10, T26S, R33E)

Proration Unit: All of Section 10, T-26-S, R-33-E, NMPM, Lea County, New Mexico

Pool: Pool (83600), Red Hills; Wolfcamp, (Gas)

Enclosed is a Form C-102 showing the surface, first take point, and bottomhole locations for the Salado Draw 10 W1MD Fed Com #3H well. Also, attached is a map showing the affected offset acreage, notice letter and offset notice list of parties and their addresses.

☐ AMENDED REPORT

WELL LOCATION AND ACREAGE DEDICATION PLAT

| 1 API Number 2 Pool Code |                 |             | <sup>3</sup> Pool Name |               |  |
|--------------------------|-----------------|-------------|------------------------|---------------|--|
| 83600 RED HILLS; WOLFCA  |                 | MP GAS      |                        |               |  |
| 4Property Code           | 5 Property Name |             |                        | 6 Well Number |  |
|                          |                 | SALADO DRAW | 10 W1MD FED COM        | 3H            |  |
| 7 OGRID NO               |                 | 8 Op        | erator Name            | 9Elevation    |  |
| 14744                    |                 | MEWBOURNE   | E OIL COMPANY          | 3313'         |  |

|                                                   |          |              |               |           | 10 Surface    | Location         |               |                |        |
|---------------------------------------------------|----------|--------------|---------------|-----------|---------------|------------------|---------------|----------------|--------|
| UL or lot no                                      | Section  | Township     | Range         | Lot Idn   | Feet from the | North/South line | Feet From the | East/West line | County |
| N                                                 | 10       | 26S          | 33E           |           | 235           | SOUTH            | 2265          | WEST           | LEA    |
| 11 Bottom Hole Location If Different From Surface |          |              |               |           |               |                  |               |                |        |
| UL or lot no                                      | Section  | Township     | Range         | Lot Idn   | Feet from the | North/South line | Feet from the | East/West line | County |
| D                                                 | 10       | 26S          | 33E           |           | 100           | NORTH            | 990           | WEST           | LEA    |
| 12 Dedicated Acres                                | 13 Joint | or Infill 14 | Consolidation | Code 15 ( | Order No.     | =========        |               |                |        |
| 640                                               |          |              |               |           |               |                  |               |                |        |
|                                                   |          |              |               |           |               |                  |               |                |        |

No allowable will be assigned to this completion until all interest have been consolidated or a non-standard unit has been approved by the division.