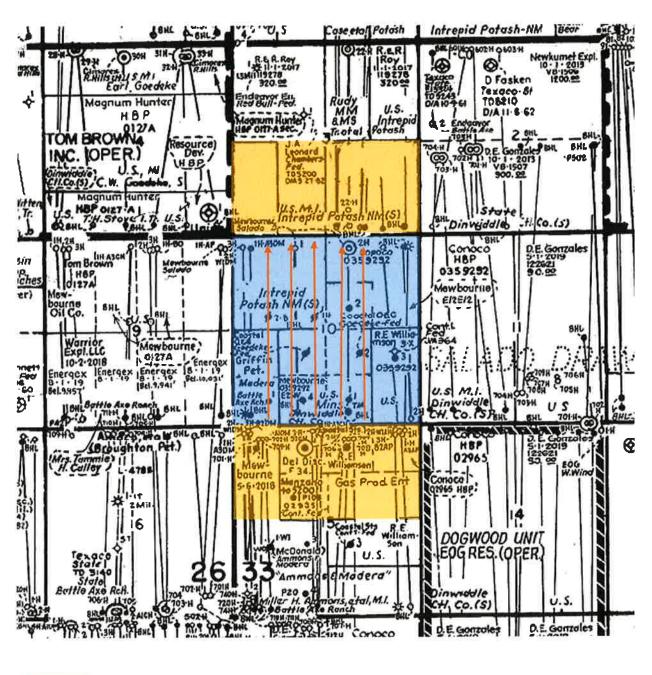

The unorthodox location is necessary in order to maximize the recovery of oil and gas reserves from the Wolfcamp formation underlying all of Section 10.

The affected offset acreage comprises of Sections 3 and Section 15, T26S, R33E, NMPM (See Attached Map). Notice of this application is being provided to COG Operating LLC and EOG Resources, Inc.

Enclosed is a Form C-102 showing the surface, first take point, and bottomhole locations for the Salado Draw 10 W1MD Fed Com #3H well. Also, attached is a map showing the affected offset acreage, notice letter and offset notice list of parties and their addresses.

# Offset Plat

# Notice List for Non-Standard Location Application Salado Draw 10 Lea County, New Mexico

| Certified Tracking Number   | Owners             | Attn              | Address Line 1       | City    | State | Zip Code |
|-----------------------------|--------------------|-------------------|----------------------|---------|-------|----------|
| 9414 8361 0544 0059 9910 88 | COG Operating LLC  | Attn: Jess Ritter | 600 W Illinois Ave   | Midland | TX    | 79701    |
| 9414 8361 0544 0059 9809 38 | EOG Resources Inc. | Attn: Brian Pond  | 5509 Champions Drive | Midland | TX    | 79706    |