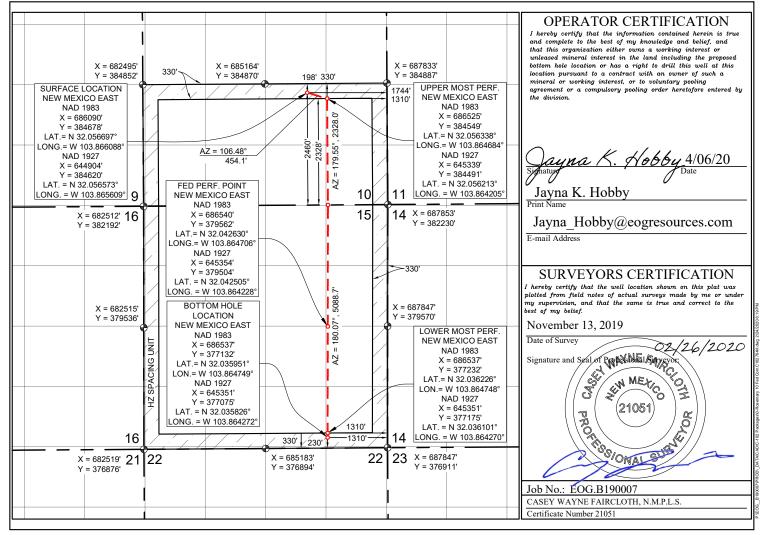

**Exhibit B** is a plat that shows the Rosemary 10 Fed Com 724H well in relation to the adjoining spacing units/tracts to the north and south.

**Exhibit** C is a certification from the landman indicating that he has reviewed the tracts affected by this request. Exhibit C includes a list of the affected parties and proof that a copy of this application, including exhibits, was mailed to each affected party. This notice advises affected parties that any objection must be filed in writing with the Division within 20 days from the date the Division receives the application.

## Exhibit B

P.O. Box 2267, Midland, Texas 79702 Phone: (432) 686-3600 Fax: (432) 686-3773

July 19, 2023