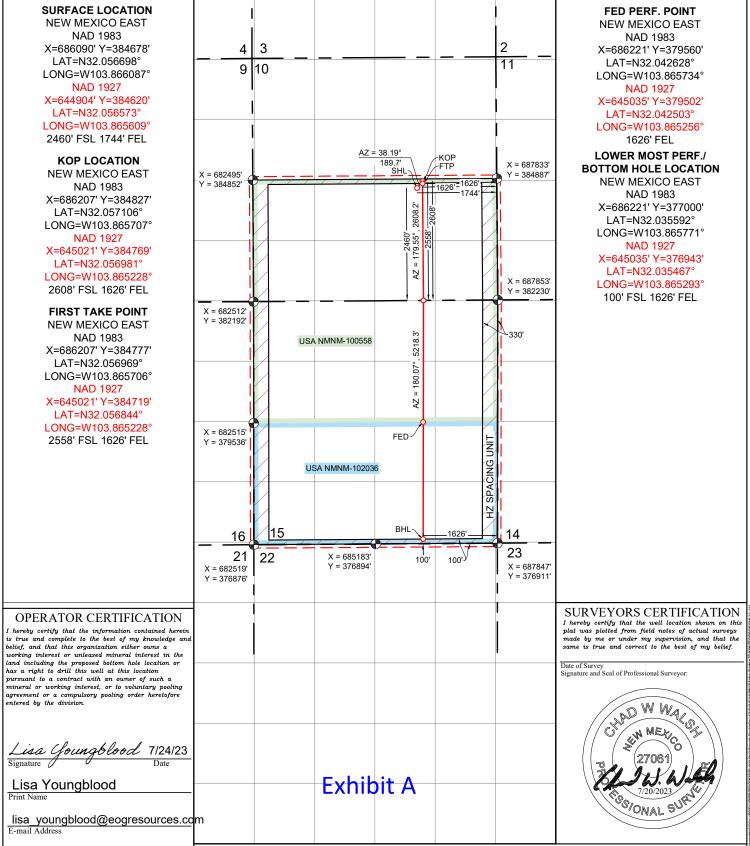

This well has not yet been drilled. It is proposed to be drilled as follows:

- The <u>surface location</u> is located 2460 feet from the South line, 1744 feet from the East line (Unit J) of Section 10,
- The <u>bottom hole location</u> is located 100 feet from the South line, 1626 feet from the East line (Unit O) of Section 15,
- The <u>first take point</u> is located 2558 feet from the South line, 1626 feet from the East line (Unit J) of Section 10,
- The <u>last take point</u> is located 100 feet from the South line, 1626 feet from the East line (Unit O) of Section 15.

The acreage is governed by the Purple Sage; Wolfcamp pool rules set forth in Division Order No. R-14262, which provides for 320-acre spacing units and 330-foot setbacks. Accordingly, the proposed completed interval is unorthodox because it will be closer than 330 feet to the northern and the southern boundary of the spacing unit. Approval of the unorthodox location will allow

EOG to use its preferred first and last take points for horizontal wells in this area, which will maximize recovery and prevent waste.

**Exhibit A** is the draft C-102 sundry. This plat shows the location of the proposed well, including the proposed unorthodox, completed interval. The proposed completed interval encroaches on the spacing unit/tracts to the north and south. The second page of Exhibit A is the approved APD showing the designated pool and API number.

Page 6 of 14

□ AMENDED REPORT

|                          |                                                                                                                                                      | WEL                 | L LOCA                      | TION A                                                     | AND ACRE       | AGE DEDICAT           | TION PLAT     |                |             |  |
|--------------------------|------------------------------------------------------------------------------------------------------------------------------------------------------|---------------------|-----------------------------|------------------------------------------------------------|----------------|-----------------------|---------------|----------------|-------------|--|
| A                        | PI Number                                                                                                                                            | Pool Code Pool Name |                             |                                                            |                |                       |               |                |             |  |
| 30-015-                  | 47682                                                                                                                                                |                     | 98220                       |                                                            | F              | PURPLE SAGE; V        | VOLFCAMP (G   | AS)            |             |  |
| Property Co              | ode                                                                                                                                                  |                     |                             |                                                            | Property Nam   | e                     |               | Well Nur       | Well Number |  |
| 329793                   |                                                                                                                                                      |                     |                             | RO                                                         | SEMARY 10 I    | ED COM                | COM 724H      |                |             |  |
| OGRID N                  | 0.                                                                                                                                                   |                     |                             |                                                            | Operator Nam   | e                     |               | Elevati        | on          |  |
| 7377                     |                                                                                                                                                      |                     |                             | EC                                                         | OG RESOURC     | ES, INC.              |               | 314            | 7'          |  |
|                          | Surface Location                                                                                                                                     |                     |                             |                                                            |                | •                     |               |                |             |  |
| UL or lot no.            | Section                                                                                                                                              | Township            | Range                       | Lange Lot Idn Feet from the North/South line Feet from the |                |                       |               | East/West line | County      |  |
| J                        | 10                                                                                                                                                   | 26 S                | 30 E                        |                                                            | 2460           | SOUTH                 | EAST          | EDDY           |             |  |
|                          |                                                                                                                                                      |                     | Bott                        | om Hole                                                    | Location If Di | fferent From Surfac   | ce            |                |             |  |
| UL or lot no.            | Section                                                                                                                                              | Township            | Range                       | Lot Idn                                                    | Feet from the  | North/South line      | Feet from the | East/West line | County      |  |
| 0                        | 15                                                                                                                                                   | 26 S                | 30 E                        |                                                            | 100            | 100 SOUTH 1626 EAST E |               |                |             |  |
| Dedicated Acres          | Joint or                                                                                                                                             | Infill              | Consolidated Cod            | le Ord                                                     | er No.         |                       |               |                |             |  |
| 960                      |                                                                                                                                                      |                     | COM AGREEMENT NMNM105817275 |                                                            |                |                       |               |                |             |  |
| No allowable w division. | No allowable will be assigned to this completion until all interests have been consolidated or a non-standard unit has been approved by the livision |                     |                             |                                                            |                |                       |               |                |             |  |