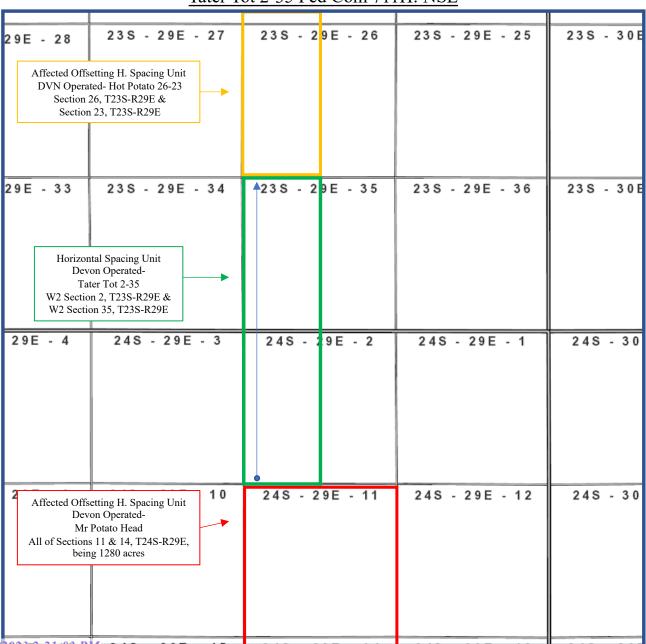

The unorthodox location will encroach towards the (1) W/2 S/2 of Section 26, Township 23 South, Range 29 East, NMPM, Eddy County, New Mexico; and (2) the W/2 N/2 of Section 11, Township 24 South, Range 29 East, NMPM, Eddy County, New Mexico.

Devon attests that, on or before submission of this application, it provided notice to the affected persons (1) in the adjoining W/2 S/2 of Section 26, Township 23 South, Range 29 East, NMPM, Eddy County, New Mexico; however, the interest which the well encroaches toward the W/2 N/2 of Section 11, Township 24 South, Range 29 East, is owned 100% by Devon, so no notice is required; said notice as described satisfies all provisions of NMAC 19.15.4.12A(2); copies of the application and required plat maps were furnished. Devon also provided notice to the Bureau of Land Management to the extent that they own interest with respect to offsetting areas. Devon provides herein a sectional map of this area, attached as Exhibit C. Proof of mailing, along with a copy of the notice letter sent to listed affected persons and parties, is attached hereto as Exhibit D. There is no compulsory pooling case associated with this well.