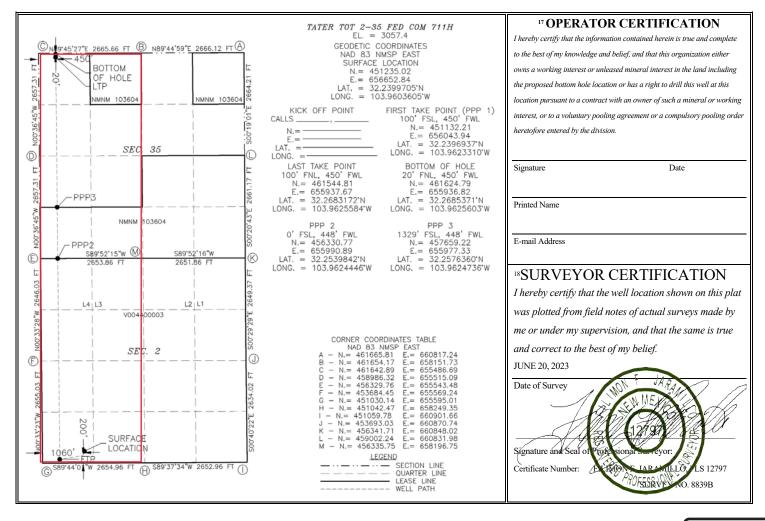

- Surface Location (SL): 200' from the South line and 1060' from the West line of Section 2, Township 24 South, Range 29 East;
- Bottom Hole Location (BHL): 20' from the North line and 450' from the West line of Section 35, Township 23 South, Range 29 East;
- First Take Point (FTP): 100' from the South line and 450' from the West line of Section 2, Township 24 South, Range 29 East;
- Last Take Point (LTP): 100' from the North line and 450' from the West line of Section 35, Township 23 South, Range 29 East.

☐ AMENDED REPORT

WELL LOCATION AND ACREAGE DEDICATION PLAT

| <sup>1</sup> API Number    |  | <sup>2</sup> Pool Code     |                        |        |  |
|----------------------------|--|----------------------------|------------------------|--------|--|
|                            |  |                            |                        |        |  |
| <sup>4</sup> Property Code |  | <sup>6</sup> Well Number   |                        |        |  |
|                            |  | 711H                       |                        |        |  |
| <sup>7</sup> OGRID No.     |  | <sup>8</sup> Operator Name |                        |        |  |
| 6137                       |  | DEVON ENERGY PRO           | ODUCTION COMPANY, L.P. | 3057.4 |  |

<sup>10</sup> Surface Location

| UL or lot no.                                  | Section | Township | Range | Lot Idn | Feet from the | North/South line | Feet from the | East/West line | County |
|------------------------------------------------|---------|----------|-------|---------|---------------|------------------|---------------|----------------|--------|
| M                                              | 2       | 24 S     | 29 E  |         | 200           | SOUTH            | 1060          | WEST           | EDDY   |
| Dettern Hele Leasting If Different From Confee |         |          |       |         |               |                  |               |                |        |

<sup>11</sup> Bottom Hole Location If Different From Surface

| UL or lot no.            | Section 35 | Township 23 S | Range<br>29 E | Lot Idn | Feet from the 20 | North/South line NORTH | Feet from the 450       | East/West line WEST | County<br>EDDY |
|--------------------------|------------|---------------|---------------|---------|------------------|------------------------|-------------------------|---------------------|----------------|
| 12 Dedicated Acre 639.56 | s 13 Joint | or Infill 14  | Consolidation | n Code  |                  |                        | <sup>15</sup> Order No. |                     |                |

No allowable will be assigned to this completion until all interests have been consolidated or a non-standard unit has been approved by the division.

| Inten                                                | t                                                               | As Dril      | led          |         |                              |                          |        |             |             |                 |                  |              |                     |  |
|------------------------------------------------------|-----------------------------------------------------------------|--------------|--------------|---------|------------------------------|--------------------------|--------|-------------|-------------|-----------------|------------------|--------------|---------------------|--|
| API #                                                | ŧ                                                               |              |              |         |                              |                          |        |             |             |                 |                  |              |                     |  |
| Operator Name: DEVON ENERGY PRODUCTION COMPANY, L.P. |                                                                 |              |              |         |                              | Prope                    |        |             |             | FED C           | СОМ              |              | Well Number<br>711H |  |
| Kick (                                               | Off Point                                                       | (KOP)        |              |         |                              |                          |        |             |             |                 |                  |              |                     |  |
| UL                                                   | Section                                                         | Township     | Range        | Lot     | Feet                         | F                        | From N | I/S         | Feet        |                 | From E/W         | County       |                     |  |
| Latit                                                | ude                                                             |              |              | 1       | Longitu                      | ıde                      |        |             | <u> </u>    |                 |                  | NAD          |                     |  |
| First                                                | Take Poir                                                       | nt (FTP)     |              |         | .1                           |                          |        |             |             |                 |                  |              |                     |  |
| UL<br><b>M</b>                                       | Section 2                                                       | Township 24S | Range<br>29E | Lot     | Feet<br>100                  |                          | From N |             | Feet<br>450 |                 | From E/W<br>VEST | County EDDY  |                     |  |
| 132.2                                                | <sup>ude</sup><br>239693                                        | 7            |              |         | _                            | Longitude<br>103.9623310 |        |             |             |                 | NAD<br>83        |              |                     |  |
|                                                      | Гаke Poin                                                       |              |              |         |                              |                          |        |             |             |                 |                  |              |                     |  |
| UL<br>D                                              | Section 35                                                      | Township 23S | Range<br>29E | Lot     | Feet<br>100                  | From<br>NOR              |        | Feet<br>450 |             | From E/<br>WEST |                  | unty<br>DY   |                     |  |
| 32.2                                                 | <sup>ude</sup><br>268317                                        | 2            |              |         | Longitude NAD 103.9625584 83 |                          |        |             |             |                 |                  |              |                     |  |
| Is this                                              | Is this well the defining well for the Horizontal Spacing Unit? |              |              |         |                              |                          |        |             |             |                 |                  |              |                     |  |
| Is thi                                               | s well an                                                       | infill well? |              |         |                              |                          |        |             |             |                 |                  |              |                     |  |
|                                                      | ll is yes p<br>ing Unit.                                        | lease prov   | ide API if   | availak | ole, Opei                    | rator N                  | ame    | and v       | vell n      | umber f         | or Defi          | ning well fo | or Horizontal       |  |
| API #                                                | ‡                                                               |              |              |         |                              |                          |        |             |             |                 |                  |              |                     |  |
| Оре                                                  | erator Nai                                                      | ne:          | 1            |         |                              | Property Name:           |        |             |             |                 | Well Number      |              |                     |  |
| <u> </u>                                             |                                                                 |              |              |         |                              | l                        |        |             |             |                 |                  |              | K7 06/20/2019       |  |