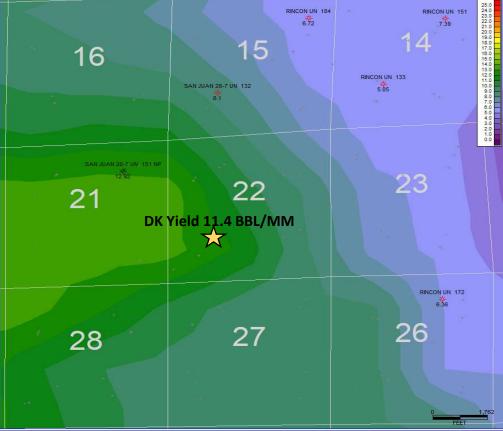

Oil will be reallocated based on the average formation yields in surrounding area and new fixed allocations.

| Formation       | Yield |           | Updated Oil Allocation |
|-----------------|-------|-----------|------------------------|
| Pictured Cliffs | 0.15  | bbl/mmscf | 0%                     |
| Dakota          | 11.4  | bbl/mmscf | 50%                    |
| Mesaverde       | 2.3   | bbl/mmscf | 50%                    |