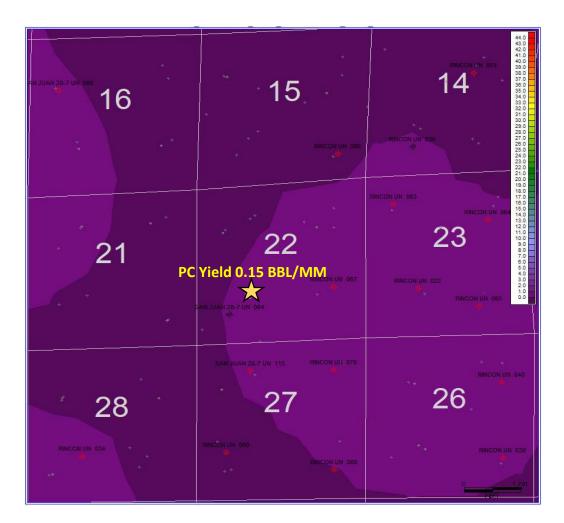

Oil will be reallocated based on the average formation yields in surrounding area and new fixed allocations.

| Formation       | Yield |           | Updated Oil Allocation |
|-----------------|-------|-----------|------------------------|
| Pictured Cliffs | 0.15  | bbl/mmscf | 0%                     |
| Dakota          | 11.4  | bbl/mmscf | 50%                    |
| Mesaverde       | 2.3   | bbl/mmscf | 50%                    |