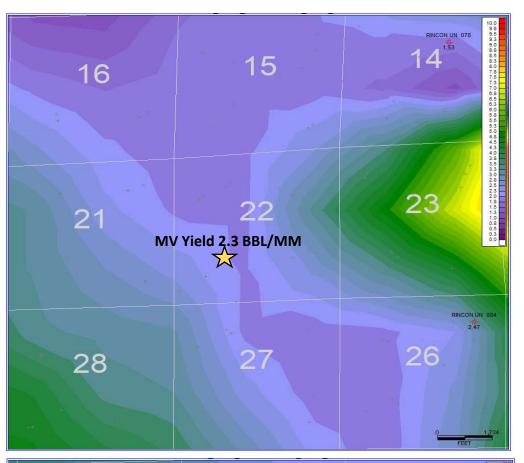

Oil will be reallocated based on the average formation yields in surrounding area and new fixed allocations.

| Formation       | Yield |           | Updated Oil Allocation |
|-----------------|-------|-----------|------------------------|
| Pictured Cliffs | 0.15  | bbl/mmscf | 0%                     |
| Dakota          | 11.4  | bbl/mmscf | 50%                    |
| Mesaverde       | 2.3   | bbl/mmscf | 50%                    |