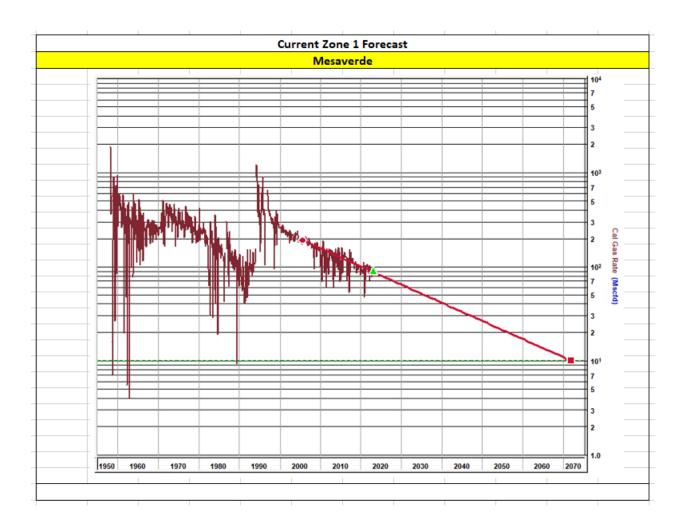

| DE050 (5D                                                      | 1 551 41514/55                                                                                                                                                                  | 7.05                                                                               | T 455 NO                             |                                               |
|----------------------------------------------------------------|---------------------------------------------------------------------------------------------------------------------------------------------------------------------------------|------------------------------------------------------------------------------------|--------------------------------------|-----------------------------------------------|
| RECEIVED:                                                      | REVIEWER:                                                                                                                                                                       | TYPE:                                                                              | APP NO:                              |                                               |
|                                                                |                                                                                                                                                                                 | ABOVÉTHISTABLE FOR OCDI<br>O OIL CONSERV<br>Cal & Engineering<br>ancis Drive, Sant | ' <b>ATION DIVISIO</b><br>g Bureau – |                                               |
|                                                                |                                                                                                                                                                                 | ATIVE APPLICATI                                                                    |                                      |                                               |
| THIS                                                           | CHECKLIST IS MANDATORY FOR AL<br>REGULATIONS WHICH RE                                                                                                                           | L Administrative applic<br>Quire processing at the                                 |                                      |                                               |
| Applicant:                                                     |                                                                                                                                                                                 |                                                                                    | 00                                   | GRID Number:                                  |
| Nell Name:                                                     | /ell Name:                                                                                                                                                                      |                                                                                    | API                                  | l:                                            |
|                                                                |                                                                                                                                                                                 |                                                                                    | Pod                                  | l:<br>ol Code:                                |
| 1) <b>TYPE OF APPL</b>                                         | ICATION: Check those                                                                                                                                                            | INDICATED BELOWHICH apply for [A                                                   | <b>OW</b><br>                        | SS THE TYPE OF APPLICATION                    |
|                                                                | n – Spacing Unit – Simult<br>NSL                                                                                                                                                | oject area)                                                                        |                                      | □SD                                           |
| [1] Con<br>[<br>[11] Inje                                      | one only for [1] or [11]  nmingling – Storage – M  DHC   CTB   Pl  ction – Disposal – Pressu  WFX   PMX   S\                                                                    | re Increase - Enh                                                                  | anced Oil Reco                       | overy  FOR OCD ONLY                           |
| A. Offse B. Roya C. Appl D. Notifi E. Notifi F. Surfa G. For a | N REQUIRED TO: Check to perators or lease hold lity, overriding royalty ovication requires published ication and/or concurred ce owner ll of the above, proof of otice required | ders<br>wners, revenue ov<br>ed notice<br>ent approval by Sl<br>ent approval by Bl | vners<br>_O<br>LM                    | Notice Complete  Application Content Complete |
| administrative understand t                                    | N: I hereby certify that the approval is accurate and the heat no action will be taken are submitted to the Div                                                                 | and <b>complete</b> to t<br>ken on this applica                                    | the best of my k                     |                                               |
| N                                                              | Note: Statement must be comple                                                                                                                                                  | ted by an individual with                                                          | h managerial and/or                  | supervisory capacity.                         |
|                                                                |                                                                                                                                                                                 |                                                                                    |                                      |                                               |
|                                                                |                                                                                                                                                                                 |                                                                                    | Date                                 |                                               |
| Print or Type Name                                             |                                                                                                                                                                                 |                                                                                    |                                      |                                               |
|                                                                | · .                                                                                                                                                                             |                                                                                    | Phone Numb                           | per                                           |
| Alla                                                           | ther                                                                                                                                                                            |                                                                                    |                                      |                                               |
| Signature                                                      |                                                                                                                                                                                 |                                                                                    | e-mail Addre                         | ess                                           |