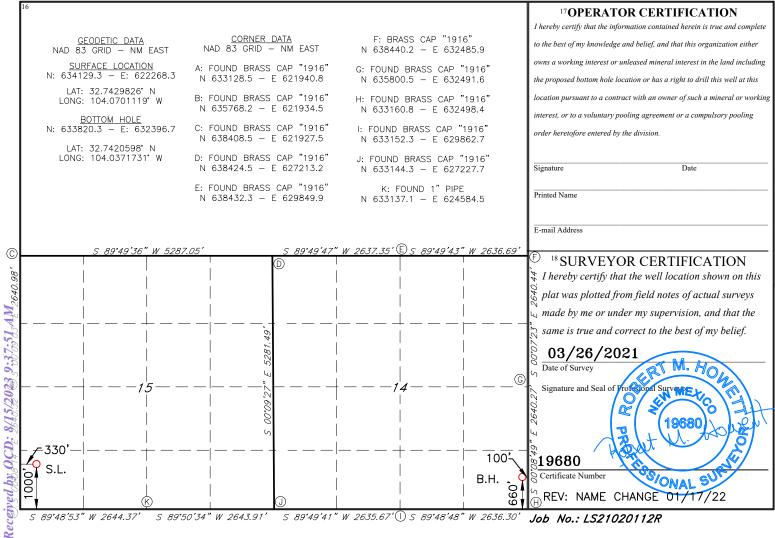

Re: Application for Non-Standard Proration Unit JOHN DENVER 15/14 FED COM #521H Surface Location: 1950' FNL & 205' FWL (Sec. 15) Proposed First Perf: 660' FNL & 100' FEL (Unit A) (Sec. 14) Bottomhole Location: 660' FNL & 100' FEL (Sec. 14) Proposed Last Perf: 660' FNL & 100' FWL (Unit D) (Sec. 15) JOHN DENVER 15/14 FED COM #523H Surface Location: 1970' FNL & 205' FWL (Sec. 15) Proposed First Perf: 1980' FNL & 100' FEL (Unit E) (Sec. 14) Bottomhole Location: 1980' FNL & 100' FEL (Sec. 14) Proposed Last Perf: 1980' FNL & 100' FWL (Unit H) (Sec. 15) JOHN DENVER 15/14 FED COM #526H Surface Location: 1200' FSL & 330' FWL (Sec. 15) Proposed First Perf: 1980' FSL & 100' FEL (Unit I) (Sec. 14) Bottomhole Location: 1980' FSL & 100' FEL (Sec. 14) Proposed Last Perf: 1980' FSL & 100' FWL (Unit L) (Sec. 15) JOHN DENVER 15/14 FED COM #528H Surface Location: 1000' FSL & 330' FWL (Sec. 15) Proposed First Perf: 660' FSL & 100' FEL (Unit M) (Sec. 14) Bottomhole Location: 660' FSL & 100' FEL (Sec. 14) Proposed Last Perf: 660' FSL & 100' FWL (Unit P) (Sec. 15) Township 18 South, Range 29 East, Eddy County, New Mexico

Page 7 of 12

No allowable will be assigned to this completion until all interest have been consolidated or a non-standard unit has been approved by the division.

Job No.: LS21020112R

.