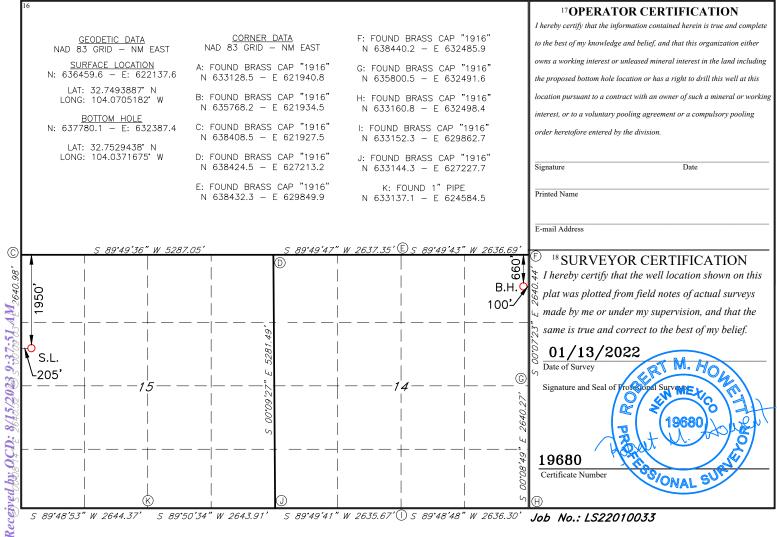

Re: Application for Non-Standard Proration Unit JOHN DENVER 15/14 FED COM #521H Surface Location: 1950' FNL & 205' FWL (Sec. 15) Proposed First Perf: 660' FNL & 100' FEL (Unit A) (Sec. 14) Bottomhole Location: 660' FNL & 100' FEL (Sec. 14) Proposed Last Perf: 660' FNL & 100' FWL (Unit D) (Sec. 15) JOHN DENVER 15/14 FED COM #523H Surface Location: 1970' FNL & 205' FWL (Sec. 15) Proposed First Perf: 1980' FNL & 100' FEL (Unit E) (Sec. 14) Bottomhole Location: 1980' FNL & 100' FEL (Sec. 14) Proposed Last Perf: 1980' FNL & 100' FWL (Unit H) (Sec. 15) JOHN DENVER 15/14 FED COM #526H Surface Location: 1200' FSL & 330' FWL (Sec. 15) Proposed First Perf: 1980' FSL & 100' FEL (Unit I) (Sec. 14) Bottomhole Location: 1980' FSL & 100' FEL (Sec. 14) Proposed Last Perf: 1980' FSL & 100' FWL (Unit L) (Sec. 15) JOHN DENVER 15/14 FED COM #528H Surface Location: 1000' FSL & 330' FWL (Sec. 15) Proposed First Perf: 660' FSL & 100' FEL (Unit M) (Sec. 14) Bottomhole Location: 660' FSL & 100' FEL (Sec. 14) Proposed Last Perf: 660' FSL & 100' FWL (Unit P) (Sec. 15) Township 18 South, Range 29 East, Eddy County, New Mexico

Page 4 of 12

No allowable will be assigned to this completion until all interest have been consolidated or a non-standard unit has been approved by the division.

Released to Imaging: 9/12/2023 9:52:10 AM