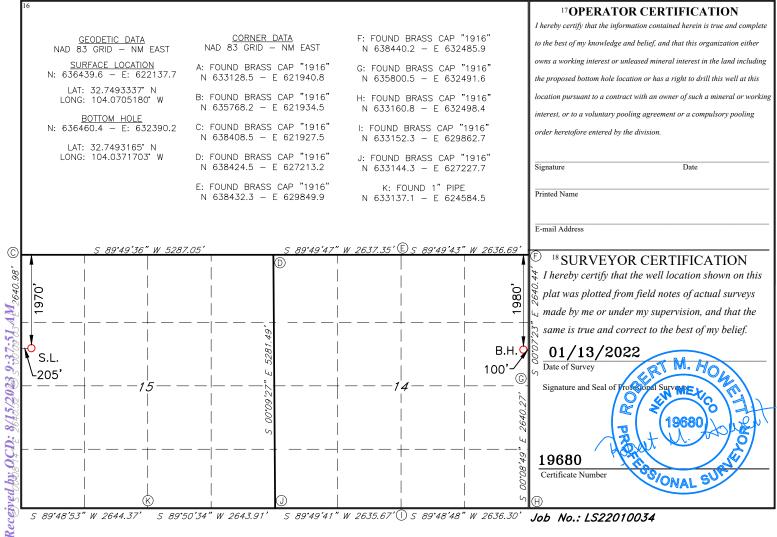

Re: Application for Non-Standard Proration Unit JOHN DENVER 15/14 FED COM #521H Surface Location: 1950' FNL & 205' FWL (Sec. 15) Proposed First Perf: 660' FNL & 100' FEL (Unit A) (Sec. 14) Bottomhole Location: 660' FNL & 100' FEL (Sec. 14) Proposed Last Perf: 660' FNL & 100' FWL (Unit D) (Sec. 15) JOHN DENVER 15/14 FED COM #523H Surface Location: 1970' FNL & 205' FWL (Sec. 15) Proposed First Perf: 1980' FNL & 100' FEL (Unit E) (Sec. 14) Bottomhole Location: 1980' FNL & 100' FEL (Sec. 14) Proposed Last Perf: 1980' FNL & 100' FWL (Unit H) (Sec. 15) JOHN DENVER 15/14 FED COM #526H Surface Location: 1200' FSL & 330' FWL (Sec. 15) Proposed First Perf: 1980' FSL & 100' FEL (Unit I) (Sec. 14) Bottomhole Location: 1980' FSL & 100' FEL (Sec. 14) Proposed Last Perf: 1980' FSL & 100' FWL (Unit L) (Sec. 15) JOHN DENVER 15/14 FED COM #528H Surface Location: 1000' FSL & 330' FWL (Sec. 15) Proposed First Perf: 660' FSL & 100' FEL (Unit M) (Sec. 14) Bottomhole Location: 660' FSL & 100' FEL (Sec. 14) Proposed Last Perf: 660' FSL & 100' FWL (Unit P) (Sec. 15) Township 18 South, Range 29 East, Eddy County, New Mexico

No allowable will be assigned to this completion until all interest have been consolidated or a non-standard unit has been approved by the division.

Job No.: LS22010034

Page 5 of 12

| Istrict I   25 N. French Dr., Hobbs, NM 88240   tome: (575) 393-6161 Fax: (575) 393-0720   istrict II   1 S. First St., Artesia, NM 88210   tone: (575) 748-1283 Fax: (575) 748-9720   istrict III   00 Rio Brazos Road, Aztec, NM 87410   tone: (505) 334-6178 Fax: (505) 334-6170   istrict IV   20 S. St. Francis Dr., Santa Fe, NM 87505   tone: (505) 476-3460 Fax: (505) 476-3462 |            |              |               | •                     | State of New Mexico<br>Minerals & Natural Resources Department<br>OIL CONSERVATION DIVISION<br>1220 South St. Francis Dr.<br>Santa Fe, NM 87505 |                              |                      |         |                 | Form C<br>Revised August 1, 2<br>Submit one copy to approp<br>District Of<br>AMENDED REPO |  |  |
|-----------------------------------------------------------------------------------------------------------------------------------------------------------------------------------------------------------------------------------------------------------------------------------------------------------------------------------------------------------------------------------------|------------|--------------|---------------|-----------------------|-------------------------------------------------------------------------------------------------------------------------------------------------|------------------------------|----------------------|---------|-----------------|-------------------------------------------------------------------------------------------|--|--|
|                                                                                                                                                                                                                                                                                                                                                                                         |            | V            | VELL L        | OCATIO                | ON AND ACH                                                                                                                                      | REAGE DEDIC                  | CATION PLA           | Т       |                 |                                                                                           |  |  |
|                                                                                                                                                                                                                                                                                                                                                                                         | API Numbe  | r            |               | <sup>2</sup> Pool Cod | e                                                                                                                                               |                              | <sup>3</sup> Pool Na | me      |                 |                                                                                           |  |  |
| 4Property Co                                                                                                                                                                                                                                                                                                                                                                            | de         |              | JOHN          | I DENV                | <sup>5 Property N</sup><br>ER 15/14                                                                                                             | B2LI FED CC                  | )M #1H               |         | 6               | Well Number                                                                               |  |  |
| <sup>7</sup> OGRID                                                                                                                                                                                                                                                                                                                                                                      | NO.        |              |               | MEW                   | <sup>8</sup> Operator N<br>BOURNE OI                                                                                                            | <sup>Jame</sup><br>L COMPANY |                      |         | 9]              | Elevation <b>3494</b> '                                                                   |  |  |
|                                                                                                                                                                                                                                                                                                                                                                                         |            |              |               |                       | <sup>10</sup> Surface                                                                                                                           | Location                     |                      | •       |                 |                                                                                           |  |  |
| UL or lot no.                                                                                                                                                                                                                                                                                                                                                                           | Section    | Township     | Range         | Lot Idn               | Feet from the                                                                                                                                   | North/South line             | Feet From the        | East/We | est line        | County                                                                                    |  |  |
| M                                                                                                                                                                                                                                                                                                                                                                                       | 15         | 18S          | 29E           |                       | 1200                                                                                                                                            | SOUTH                        | 330                  | WES     | ST              | EDDY                                                                                      |  |  |
|                                                                                                                                                                                                                                                                                                                                                                                         |            |              | 11 ]          | Bottom I              | Hole Location                                                                                                                                   | If Different Fr              | om Surface           |         |                 |                                                                                           |  |  |
| UL or lot no.                                                                                                                                                                                                                                                                                                                                                                           | Section    | Township     | Range         | Lot Idn               | Feet from the                                                                                                                                   | North/South line             | Feet from the        | East/We | est line County |                                                                                           |  |  |
| I                                                                                                                                                                                                                                                                                                                                                                                       | 14         | 18S          | 29E           |                       | 1980                                                                                                                                            | SOUTH                        | 100                  | EAS     | ST              | EDDY                                                                                      |  |  |
| 12 Dedicated Acre                                                                                                                                                                                                                                                                                                                                                                       | s 13 Joint | or Infill 14 | Consolidation | Code 15               | Order No.                                                                                                                                       |                              |                      |         |                 |                                                                                           |  |  |

Page 6 of 12

No allowable will be assigned to this completion until all interest have been consolidated or a non-standard unit has been approved by the division.

Released to Imaging: 9/12/2023 9:52:10 AM