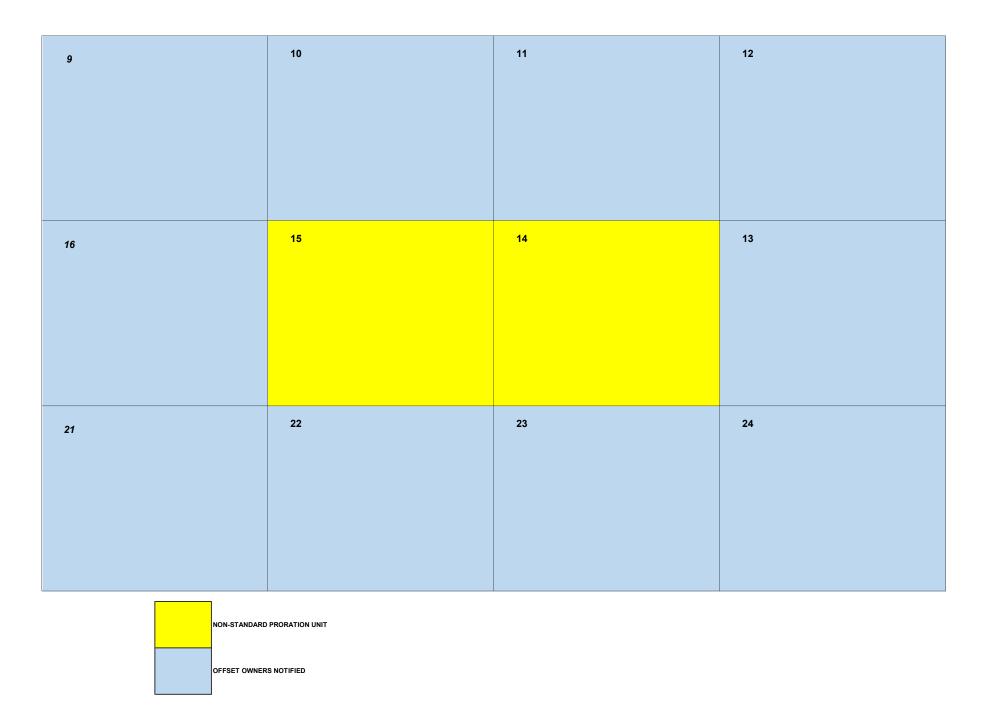

The JOHN DENVER 15/14 FED COM #521H, JOHN DENVER 15/14 FED COM #523H, JOHN DENVER 15/14 FED COM #526H and JOHN DENVER 15/14 FED COM #528H wells will be dedicated to a 1280.00-acre proration unit comprising all of Section 14 and all of Section 15, T-18-S, R-29-E, Eddy County, New Mexico. There are currently no other existing Bone Spring Oil wells producing from within the proposed spacing unit.

The affected offset acreage comprises all of Sections 9, 10, 11, 12, 13, 14, 15, 16, 21, 22, 23, and 24 all located in T18S-R29E (See attached map). Consequently, notice of this application is being provided to all parties listed on the attached list of affected parties.