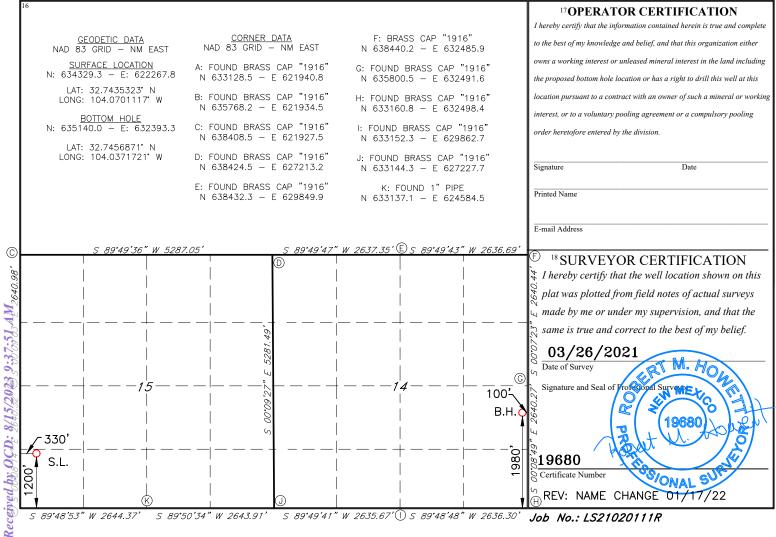

Re: Application for Non-Standard Proration Unit JOHN DENVER 15/14 FED COM #521H Surface Location: 1950' FNL & 205' FWL (Sec. 15) Proposed First Perf: 660' FNL & 100' FEL (Unit A) (Sec. 14) Bottomhole Location: 660' FNL & 100' FEL (Sec. 14) Proposed Last Perf: 660' FNL & 100' FWL (Unit D) (Sec. 15) JOHN DENVER 15/14 FED COM #523H Surface Location: 1970' FNL & 205' FWL (Sec. 15) Proposed First Perf: 1980' FNL & 100' FEL (Unit E) (Sec. 14) Bottomhole Location: 1980' FNL & 100' FEL (Sec. 14) Proposed Last Perf: 1980' FNL & 100' FWL (Unit H) (Sec. 15) JOHN DENVER 15/14 FED COM #526H Surface Location: 1200' FSL & 330' FWL (Sec. 15) Proposed First Perf: 1980' FSL & 100' FEL (Unit I) (Sec. 14) Bottomhole Location: 1980' FSL & 100' FEL (Sec. 14) Proposed Last Perf: 1980' FSL & 100' FWL (Unit L) (Sec. 15) JOHN DENVER 15/14 FED COM #528H Surface Location: 1000' FSL & 330' FWL (Sec. 15) Proposed First Perf: 660' FSL & 100' FEL (Unit M) (Sec. 14) Bottomhole Location: 660' FSL & 100' FEL (Sec. 14) Proposed Last Perf: 660' FSL & 100' FWL (Unit P) (Sec. 15) Township 18 South, Range 29 East, Eddy County, New Mexico

| 4Property Code                                                                                                                                                                                                                      |                                                       |         |             | 5 Property N                          | ame                                                           |                                     | <sup>6</sup> Well Number<br>1H<br><sup>9</sup> Elevation<br>3491' |                                                                        |  |  |
|-------------------------------------------------------------------------------------------------------------------------------------------------------------------------------------------------------------------------------------|-------------------------------------------------------|---------|-------------|---------------------------------------|---------------------------------------------------------------|-------------------------------------|-------------------------------------------------------------------|------------------------------------------------------------------------|--|--|
| <sup>1</sup> API N                                                                                                                                                                                                                  | Jumber                                                | WELL LO | 2 Pool Code |                                       | REAGE DEDIC                                                   | CATION PLA<br><sup>3</sup> Pool Nar |                                                                   |                                                                        |  |  |
| (575) 393-6161 Fax: (575<br>till<br>First St., Artesia, NM 8821<br>(575) 748-1283 Fax: (575)<br>till<br>io Brazos Road, Aztec, NM<br>(505) 334-6178 Fax: (505)<br>till<br>. St. Francis Dr., Santa Fe,<br>(505) 476-3460 Fax: (505) | 10<br>) 748-9720<br>A 87410<br>) 334-6170<br>NM 87505 |         | OIL (       | CONSERVA<br>1220 South<br>Santa Fe, N | l Resources De<br>TION DIVISIO<br>St. Francis Dr.<br>MM 87505 | DN                                  | omit one                                                          | Form C<br>ised August 1,<br>copy to approj<br>District C<br>1ENDED REF |  |  |

Page 7 of 12

No allowable will be assigned to this completion until all interest have been consolidated or a non-standard unit has been approved by the division.

Job No.: LS21020112R

.