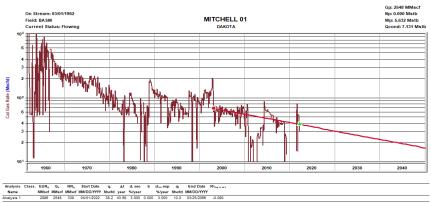

#### Mitchell 001-05 Subtraction Allocation 3004511007 Gas Allocation: Production for the downhole commingle will be allocated using the subtraction method in agreement with local agencies. The base formation is the Dakota and the added formation to be comminged is the Mesaverde. The subtraction method applies an average monthly production forecast to the base formation using historic production. All production from this well exceeding the forecast will be allocated to the new formation.

After 3 years production will stabilize. A production average will be gathered during the  $4^{th}$  year and will be utilized to create a fixed percentage based allocation.

#### Oil Allocation:

Oil production will be allocated based on average formation yields from offset wells and will be a fixed rate for 4 years.

After 4 years oil will be reevaluated and adjusted as needed based on average formation yields and new fixed gas allocation.

| Formation | Yield (bbl/MM) | Remaining Reserves (MMcf) | % Oil Allocation |
|-----------|----------------|---------------------------|------------------|
| DK        | 5.12           | 338                       | 54%              |
| MV        | 1.89           | 777                       | 46%              |