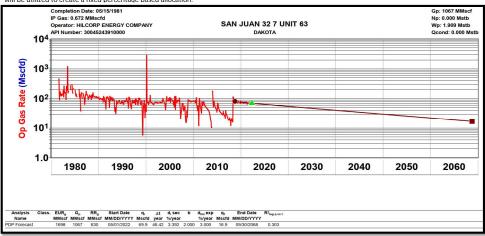

Mar-26

67.6

Dec-24 64.1 Jan-25 63.0

63.5

61.7

San Juan 32-7 Unit 63 Subtraction Allocation

Gas Allocation:

Production for the downhole commingle will be allocated using the subtraction method in agreement with local agencies. The base formation is the Dakota and the added formation to be commingled is the Mesaverde. The subtraction method applies an average monthly production forecast to the base formation using historic production. All production from this well exceeding the forecast will be allocated to the new formation.

After 3 years production will stabilize. A production average will be gathered during the 4<sup>th</sup> year and will be utilized to create a fixed percentage based allocation.

#### Oli Allocation

Oil production will be allocated based on average formation yields from offset wells and will be a fixed rate for 4 years.

After 4 years oil will be reevaluated and adjusted as needed based on average formation yields and new fixed gas allocation.

| Formation | Yield (bbl/MM) | Remaining Reserves (MMcf) | % Oil Allocation |
|-----------|----------------|---------------------------|------------------|
| DK        | 0.03           | 630                       | 100%             |
| MV        | 0              | 1078                      | 0%               |