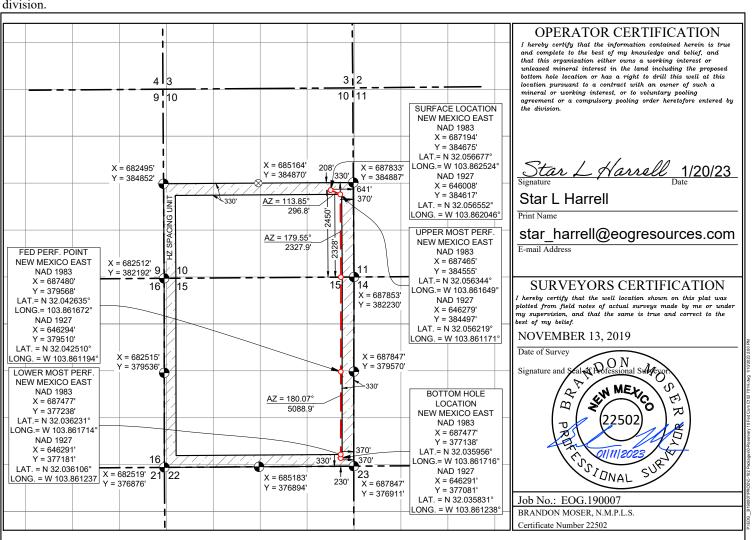

• Enclosed herewith is (1) a map hat displays the leases, the location of the subject wells, and the proposed CTB, (2) a process flow diagram, (3) and the C-102 plat for each of the wells.