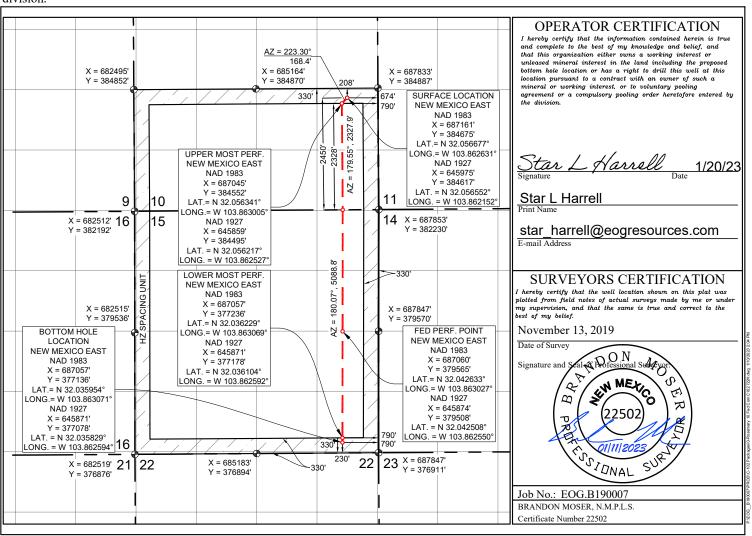

• Enclosed herewith is (1) a map hat displays the leases, the location of the subject wells, and the proposed CTB, (2) a process flow diagram, (3) and the C-102 plat for each of the wells.