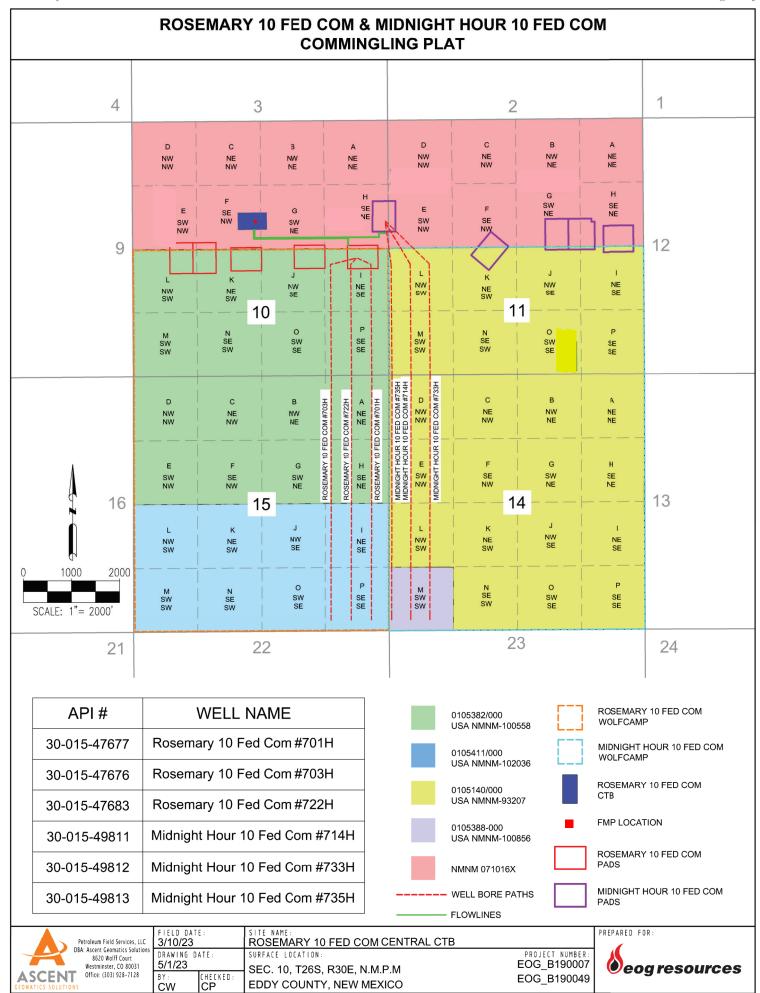

#### **GENERAL INFORMATION:**

- Federal lease NM NM 100558 covers 640 acres in the S2 of Section 10 and N2 of Section 15 in Township 26 South, Range 30 East, Lea County, New Mexico.
- Federal lease NM NM 93207 covers 920 acres in the S2 of Section 11 and All of Section 14, except for the SWSW in Township 26 South, Range 30 East, Lea County, New Mexico.
- Federal lease NM NM 102036 covers 320 acres in the S2 of Section 15 in Township 26 South, Range 30 East, Lea County, New Mexico.
- Federal lease NM NM 100856 covers 40 acres in the SWSW of Section 14 in Township 26 South, Range 30 East, Lea County, New Mexico.
- The central tank battery to service the subject wells is located off lease in the N2 of Section 10 in Township 26 South, Range 30 East, Lea County, New Mexico on Federal lease NM NM 071016X.
- Application to commingle production from the subject wells has been submitted to the BLM.

• Enclosed herewith is (1) a map hat displays the leases, the location of the subject wells, and the proposed CTB, (2) a process flow diagram, (3) and the C-102 plat for each of the wells.

To: New Mexico State Land Office

State of New Mexico Oil Conservation Division

Re: Surface Lease Commingling Application; Rosemary 10 Fed Com Central CTB

To whom it may concern

This letter serves to notice you that, as of the date below, ownership in the leases and pool referenced in this commingling application are Identical, as defined in 19.15.12.7.B. The leases and pool to be commingled through this application are initially dedicated to the following wells:

| API          | Well Name                     | Location     | Pool Code/name                      | Status    |
|--------------|-------------------------------|--------------|-------------------------------------|-----------|
| 30-015-47677 | Rosemary 10 Fed Com 701H      | I-10-26S-30E | Purple Sage; Wolfcamp (Gas) [98220] | PERMITTED |
| 30-015-47676 | Rosemary 10 Fed Com 703H      | I-10-26S-30E | Purple Sage; Wolfcamp (Gas) [98220] | PERMITTED |
| 30-015-47683 | Rosemary 10 Fed Com 722H      | I-10-26S-30E | Purple Sage; Wolfcamp (Gas) [98220] | PERMITTED |
| 30-015-49811 | Midnight Hour 10 Fed Com 714H | H-10-26S-30E | Purple Sage; Wolfcamp (Gas) [98220] | PERMITTED |
| 30-015-49812 | Midnight Hour 10 Fed Com 733H | H-10-26S-30E | Purple Sage; Wolfcamp (Gas) [98220] | PERMITTED |
| 30-015-49813 | Midnight Hour 10 Fed Com 735H | H-10-26S-30E | Purple Sage; Wolfcamp (Gas) [98220] | PERMITTED |

### APPLICATION FOR COMMINGLING AT A COMMON CENTRAL TANK BATTERY Proposal for **ROSEMARY 10 FED COM CENTRAL CTB**:

EOG Resources, Inc. is requesting approval to commingle the following wells in a common central tank battery.

#### Federal Lease NMNM 100558, NMNM 102036, NMNM 93207 and NMNM 100856

| Well Name                      | Location     | API#         | Pool                                | Oil BPD | Gravities | MSCFPD | BTU   |
|--------------------------------|--------------|--------------|-------------------------------------|---------|-----------|--------|-------|
| ROSEMARY 10 FED COM #701H      | I-10-26S-30E | 30-015-47677 | [98220] PURPLE SAGE; WOLFCAMP (GAS) | *2132   | *49       | *10000 | *1300 |
| ROSEMARY 10 FED COM #703H      | I-10-26S-30E | 30-015-47676 | [98220] PURPLE SAGE; WOLFCAMP (GAS) | *2451   | *49       | *11000 | *1300 |
| ROSEMARY 10 FED COM #722H      | I-10-26S-30E | 30-015-47683 | [98220] PURPLE SAGE;WOLFCAMP (GAS)  | *2435   | *49       | *14000 | *1300 |
| MIDNIGHT HOUR 10 FED COM #714H | H-10-26S-30E | 30-015-49811 | [98220] PURPLE SAGE;WOLFCAMP (GAS)  | *2132   | *49       | *10000 | *1300 |
| MIDNIGHT HOUR 10 FED COM #733H | H-10-26S-30E | 30-015-49812 | [98220] PURPLE SAGE;WOLFCAMP (GAS)  | *2571   | *49       | *15000 | *1300 |
| MIDNIGHT HOUR 10 FED COM #735H | H-10-26S-30E | 30-015-49813 | [98220] PURPLE SAGE;WOLFCAMP (GAS)  | *2571   | *49       | *15000 | *1300 |