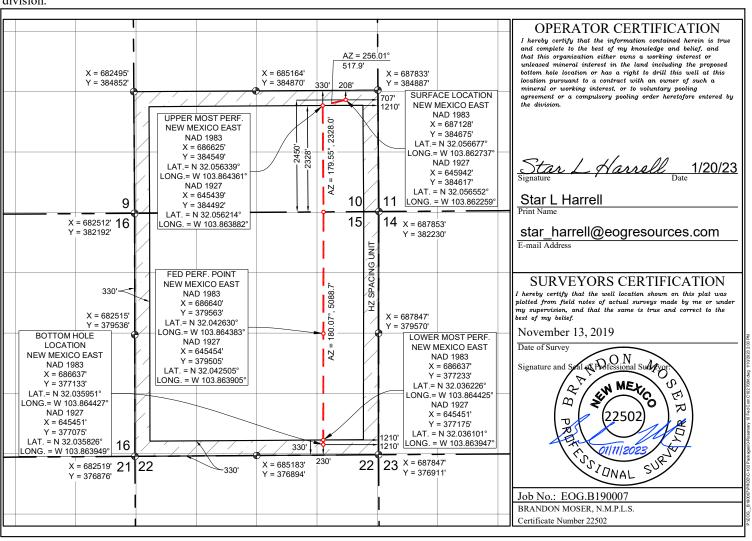

• Enclosed herewith is (1) a map hat displays the leases, the location of the subject wells, and the proposed CTB, (2) a process flow diagram, (3) and the C-102 plat for each of the wells.