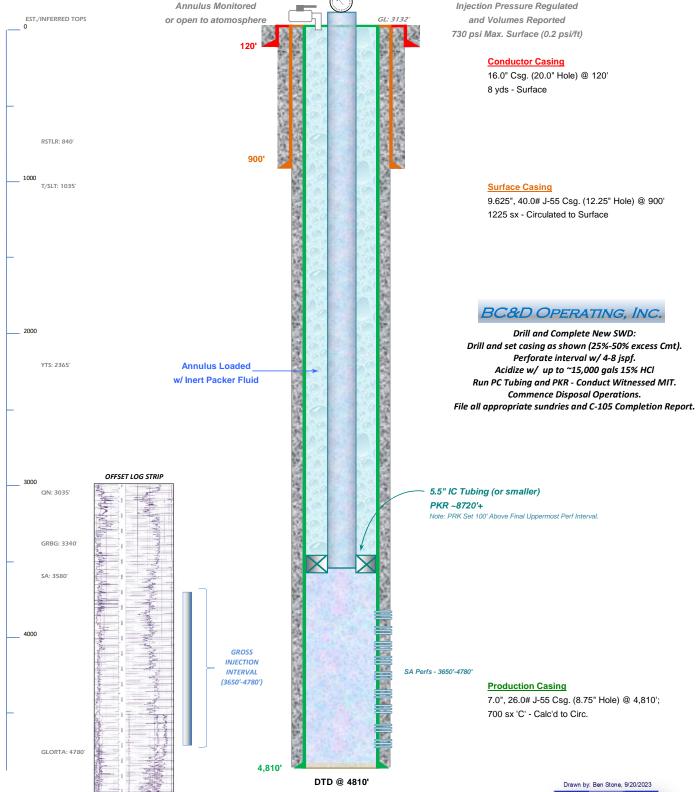

### **Item III - Subject Well Data**

Wellbore Diagram – PROPOSED (New)

#### **WELL SCHEMATIC - PROPOSED** Javelina 9-25-37 SWD #1

#### API 30-025-xxxxx

2600' FSL & 920' FEL, SEC. 9-25S-R37E LEA COUNTY, NEW MEXICO

SWD; San Andres (96121)

Spud Date: ~4/01/2024 Config SWD Dt: ~4/15/2024

Injection Pressure Regulated and Volumes Reported

Drill and set casing as shown (25%-50% excess Cmt). Perforate interval w/ 4-8 jspf. Acidize w/ up to ~15,000 gals 15% HCl Run PC Tubing and PKR - Conduct Witnessed MIT. Commence Disposal Operations.

**Packer Systems** 