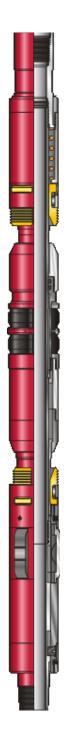

# Arrowset I-XS Mechanical Packer

Weatherford's Arrowset I-XS mechanical packer is a versatile, field-proven retrievable double-grip packer for isolating the annulus from the production conduit. The packer can be set with tension or compression.

A patented upper-slip releasing system reduces the force required to release the packer. A nondirectional slip is released first, making it easier to release the other slips. The packer also has a straight-pull safety release.

### **Applications**

- Production
- Pumping
- Injection
- Fiberglass tubing
- · Completions requiring periodic casing-integrity tests
- Zonal isolation

### Features, Advantages and Benefits

- The design holds differential pressure from above or below, enabling the packer to meet most production, stimulation, and injection needs.
- The packer can be set with compression or tension, enabling deployment in shallow and deep applications.
- The packer can be set and released with only a one-quarter turn of the tubing.
- The bypass valve is below the upper slips so that debris is washed from the slips when the valve is opened, reducing the times for circulation and total retrieval.
- The packer can be run with Weatherford's T-2 on-off tool, which enables the tubing to be disconnected and retrieved without retrieving the packer.

### **Specifications**

|                | Cas                          | sing                      |                           | Packer                    |                           |                                           |                   |  |
|----------------|------------------------------|---------------------------|---------------------------|---------------------------|---------------------------|-------------------------------------------|-------------------|--|
| OD<br>(in./mm) | Weight<br>(lb/ft, kg/m)      | Minimum<br>ID<br>(in./mm) | Maximum<br>ID<br>(in./mm) | Maximum<br>OD<br>(in./mm) | Minimum<br>ID<br>(in./mm) | Standard Thread<br>Connection<br>(in./mm) | Product<br>Number |  |
| 4-1/2<br>114.3 | 9.5 to 13.5<br>14.1 to 20.1  | 3.920<br>99.57            | 4.090<br>103.89           | 3.750<br>95.25            | 1.985<br><i>50.42</i>     | 2-3/8 EUE 8 Rd                            | 604-45            |  |
|                | 14.0 to 17.0                 | 4.892                     | 5.012                     | 4.515<br><i>114.6</i> 8   |                           | 2-3/8 EUE 8 Rd                            | 604-55            |  |
| 5-1/2          | 20.8 to 25.3                 | 124.26                    | 127.30                    | 4.625<br>117.48           | 1.985                     | 2-7/8 EUE 8 Rd                            | 604-56            |  |
| 139.7          | 20.0 to 23.0                 | 4.670                     | 4.778                     | 4.515                     | 50.42                     | 2-3/8 EUE 8 Rd                            | 604-57            |  |
|                | 29.8 to 34.2                 | 118.62                    | 121.36                    | 114.68                    |                           | 2-7/8 EUE 8 Rd                            | 604-59-000        |  |
| 6-5/8          | 24.0 to 32.0<br>35.7 to 47.6 | 5.675<br>144.15           | 5.921<br>150.39           | 5.515<br>140.08           | 2.375                     | 2-7/8 EUE 8 Rd                            | 604-65            |  |
| 168.3          | 17.0 to 24.0<br>25.3 to 35.7 | 5.921<br>150.39           | 6.135<br><i>155.8</i> 3   | 5.750<br>146.00           | 60.33                     | 2-7/8 EUE 8 Ra                            | 604-68            |  |
| 7              | 17.0 to 26.0                 | 6.276                     | 6.538                     | 5.515<br>140.08           | 2.375<br>60.33            | 2-7/8 EUE 8 Rd                            | 604-72            |  |
| 177.8          | 25.7 to 39.3                 | 159.41                    | 166.07                    | 6.000<br>152.40           | 3.000<br>76.20            | 3-1/2 EUE 8 Rd                            | 604-74            |  |