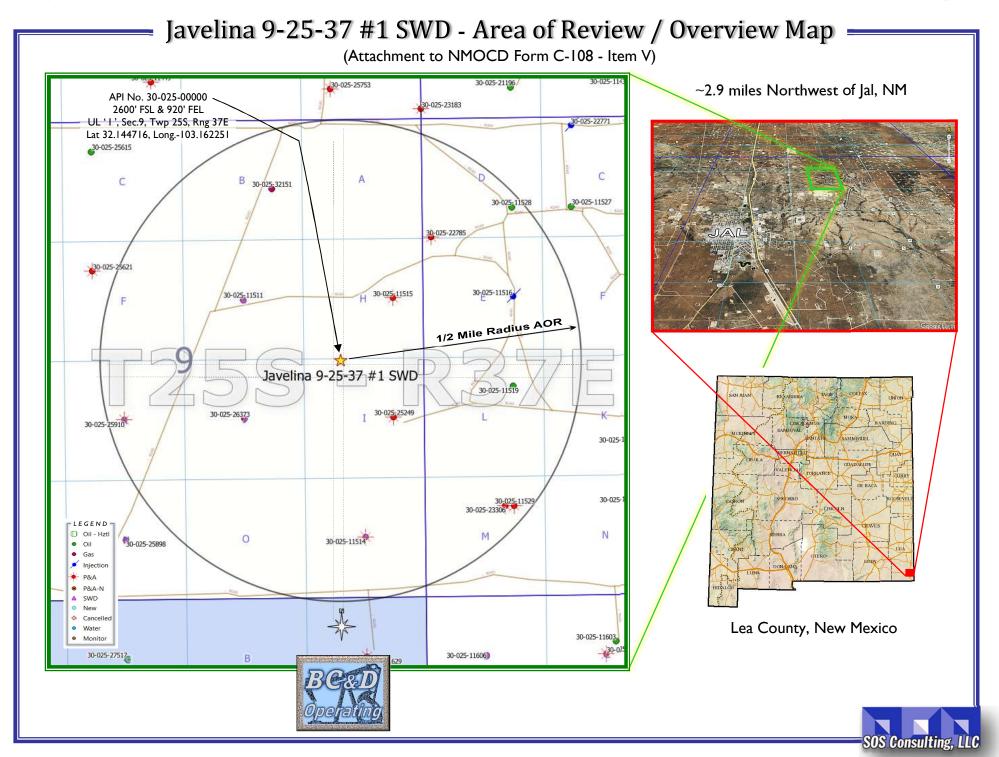

### Item V – Area of Review Maps

- 1. Two Mile AOR Map with One-Mile Fresh Water Well Radius
  - 2. 1/2-Mile AOR Map