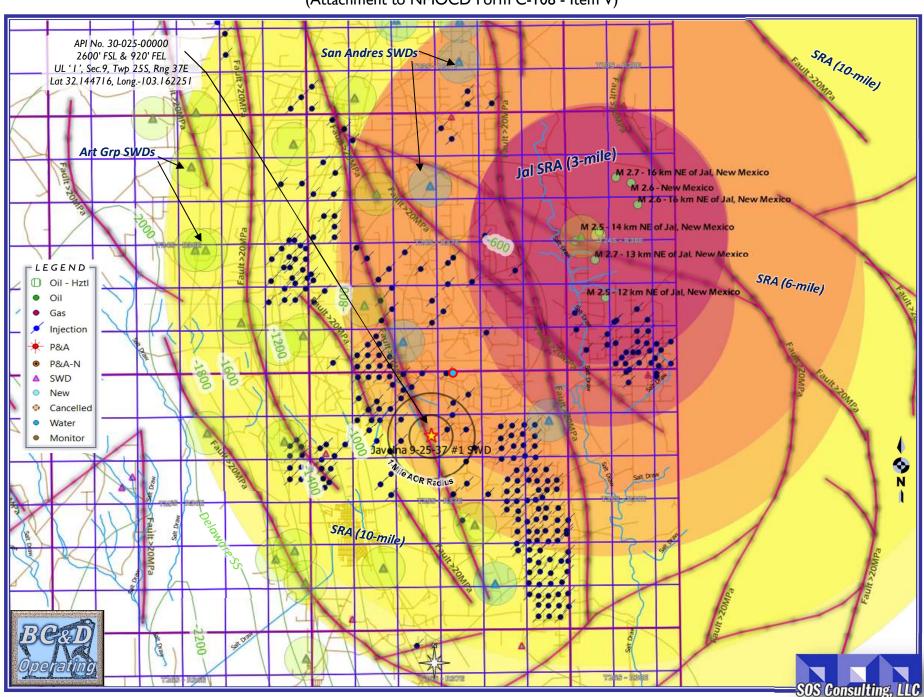

### Javelina 9-25-37 #1 SWD - Area of Review / 2 Miles

(Attachment to NMOCD Form C-108 - Item V)

### Item V – Area of Review Maps

- 1. Two Mile AOR Map with One-Mile Fresh Water Well Radius
  - 2. 1/2-Mile AOR Map

#### Item VI - Tabulation of AOR Wells

Tabulation includes all wells within a 1/2-mile radius.
9 wells penetrate the proposed injection interval; 7 P&A'd.
P&A Well Diagrams

All Above Exhibits follow this page...