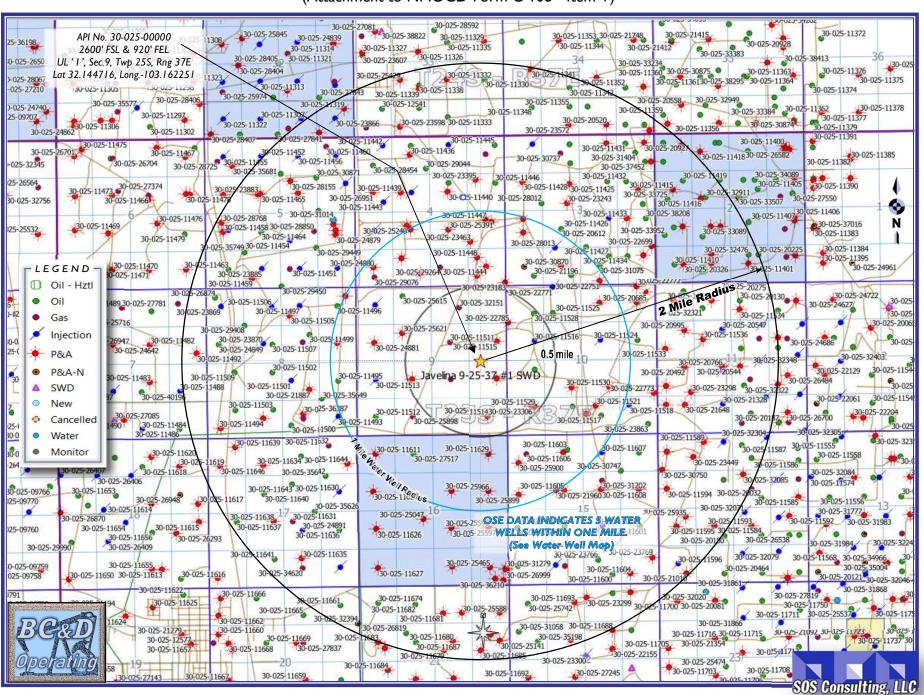

### Item V – Area of Review Maps

- 1. Two Mile AOR Map with One-Mile Fresh Water Well Radius
  - 2. 1/2-Mile AOR Map

#### Item VI - Tabulation of AOR Wells

Tabulation includes all wells within a 1/2-mile radius.
9 wells penetrate the proposed injection interval; 7 P&A'd.
P&A Well Diagrams

All Above Exhibits follow this page...

### Javelina 9-25-37 #1 SWD - Area of Review / 2 Miles

(Attachment to NMOCD Form C-108 - Item V)