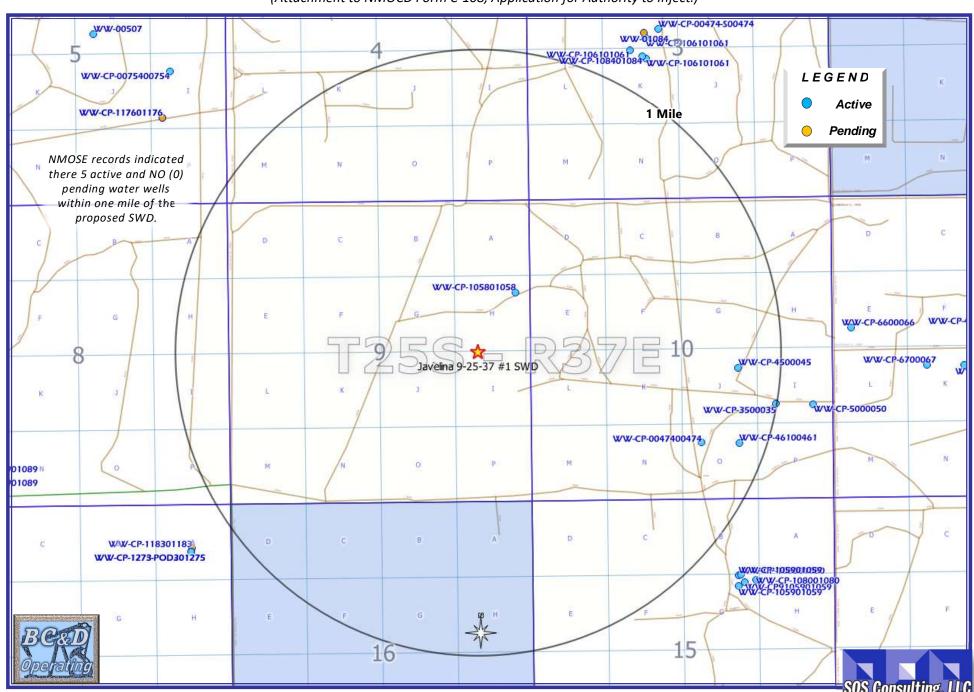

### Item V – Area of Review Maps

- 1. Two Mile AOR Map with One-Mile Fresh Water Well Radius
  - 2. 1/2-Mile AOR Map