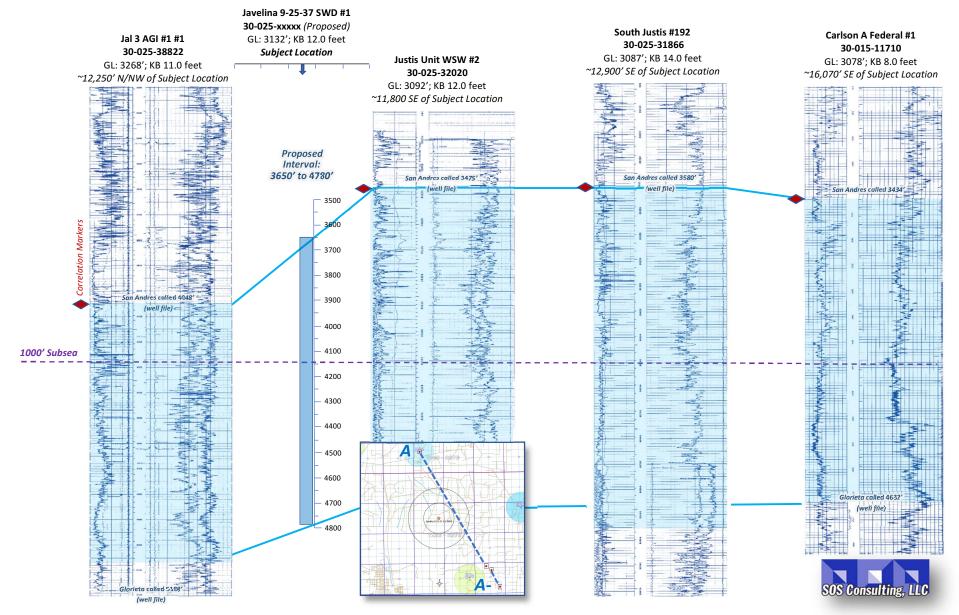

### C-108 - Items III, IV, V

### **Item III - Subject Well Data**

Wellbore Diagram – PROPOSED (New)

#### **WELL SCHEMATIC - PROPOSED** Javelina 9-25-37 SWD #1

#### API 30-025-xxxxx

2600' FSL & 920' FEL, SEC. 9-25S-R37E LEA COUNTY, NEW MEXICO

SWD; San Andres (96121)

Spud Date: ~4/01/2024 Config SWD Dt: ~4/15/2024

Injection Pressure Regulated and Volumes Reported