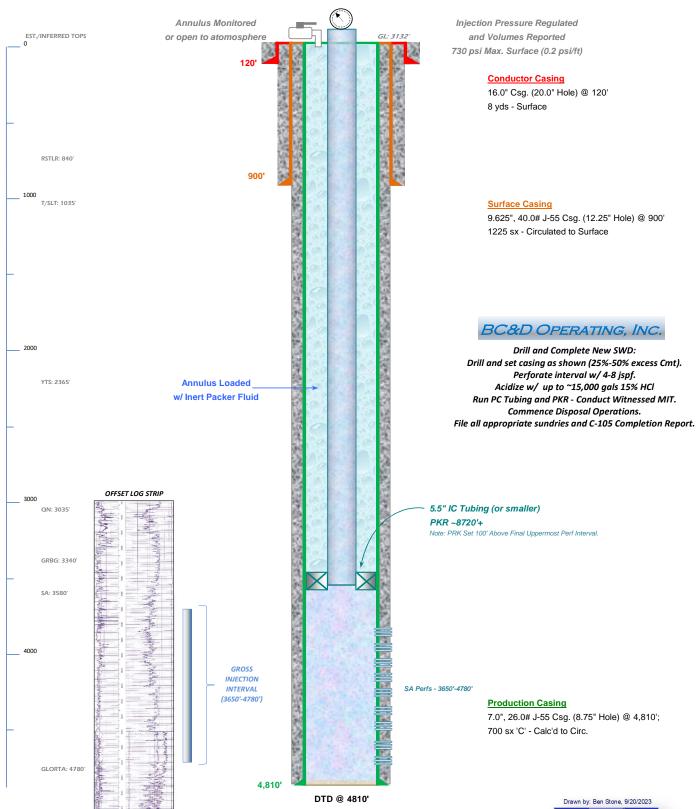

### **Item III - Subject Well Data**

Wellbore Diagram – PROPOSED (New)

#### **WELL SCHEMATIC - PROPOSED** Javelina 9-25-37 SWD #1

#### API 30-025-xxxxx

2600' FSL & 920' FEL, SEC. 9-25S-R37E LEA COUNTY, NEW MEXICO

SWD; San Andres (96121)

Spud Date: ~4/01/2024 Config SWD Dt: ~4/15/2024

Injection Pressure Regulated and Volumes Reported

Drill and set casing as shown (25%-50% excess Cmt). Perforate interval w/ 4-8 jspf. Acidize w/ up to ~15,000 gals 15% HCl Run PC Tubing and PKR - Conduct Witnessed MIT. Commence Disposal Operations.

**Packer Systems** 