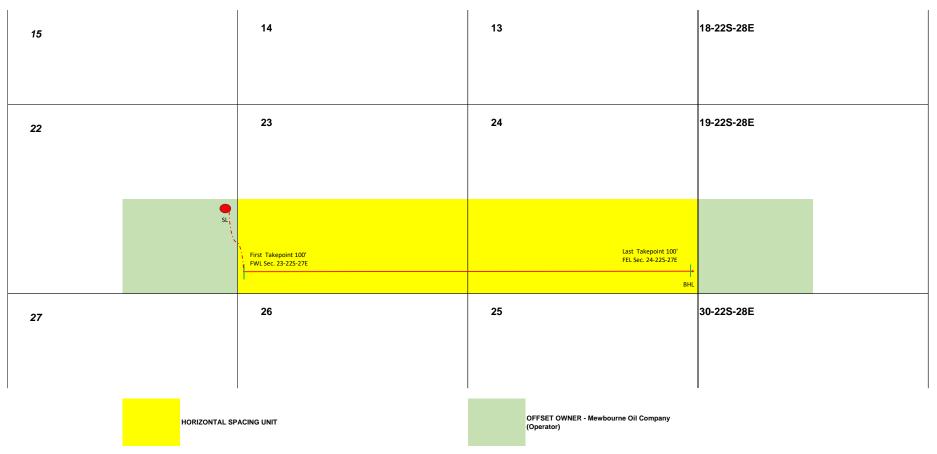

The unorthodox locations are necessary in order to maximize the recovery of oil and gas reserves from the Wolfcamp formation underlying the S/2 of Section 23 and the S/2 of Section 24.

The affected offset acreage comprises the SE/4 of Section 22, T22S, R27E, NMPM for the unorthodox first take-point location and the SW/4 of Section 19, T22S, R28E, NMPM for the unorthodox last take-point location (See Attached Map). Both offset acreage locations are operated by Mewbourne Oil Company.

Attached is our Form C-102 showing the surface, first take point, and bottomhole location for the above captioned well. Also, attached is a map showing the affected offset acreage, a horizontal well plan, and notice list.

# **OFFSET PLAT**

# List of Affected Parties

| Operator & Affected Party         | Locations          | Date Letter<br>Sent | Tracking Number                   |
|-----------------------------------|--------------------|---------------------|-----------------------------------|
| Mewbourne Oil Company             | SE4                |                     | All owners in SE4 of Sec. 22-22S- |
| 500 West Texas Avenue, Suite 1020 | Sec. 22, T22S R27E | N/A                 | 27E and the SW4 of Sec. 19-22S-   |
| Midland, TX 79701                 | & SW4 Sec. 19,     |                     | 28E have designated Mewbourne as  |
|                                   | T22S, R28E         |                     | Operator of the Wolfcamp          |
|                                   |                    |                     | Formation                         |