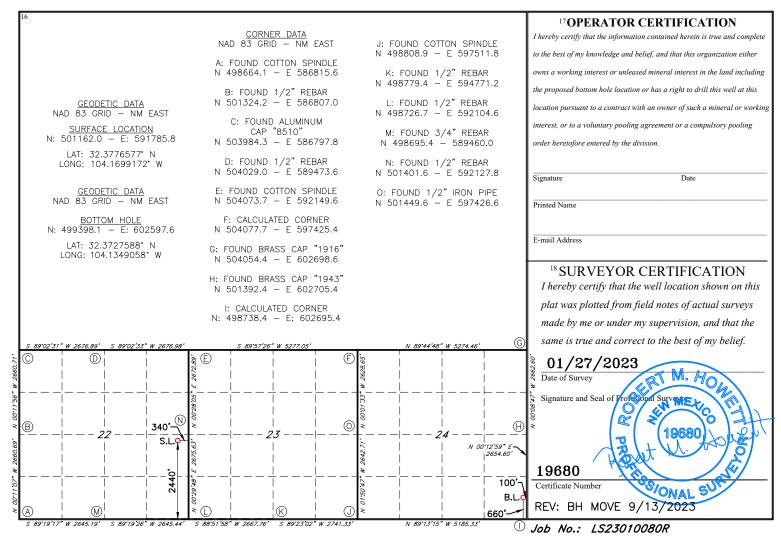

- Re: Application for Unorthodox Well Locations
  - TOMMY BOY 23/24 W0MP FEE #1H (API #30-015-48635) Surface Location: 2440 FSL & 340 FEL (Unit I) (Sec. 22) Proposed First Perf: 660 FSL & 100' FWL (Unit M) (Sec. 23) - unorthodox Bottomhole Location: 660 FSL & 100' FEL (Unit P) (Sec. 24) Proposed Last Perf: 660 FSL & 100' FEL (Unit P) (Sec. 24) – unorthodox Located in the S2 of Section 23 & S2 of Section 24 - T22S- R27E, NMPM Eddy County, New Mexico

Attached is our Form C-102 showing the surface, first take point, and bottomhole location for the above captioned well. Also, attached is a map showing the affected offset acreage, a horizontal well plan, and notice list.

# **MEWBOURNE OIL COMPANY**

Brad Dunn Landman

| <u>istrict I</u><br>25 N. French Dr., Hob<br>hone: (575) 393-6161 I<br><u>istrict II</u><br>11 S. First St., Artesia, 1<br>hone: (575) 748-1283 F<br><u>istrict III</u><br>100 Rio Brazos Road, A<br>hone: (505) 334-6178 F<br><u>istrict IV</u><br>220 S. St. Francis Dr., S<br>hone: (505) 476-3460 F | Fax: (575) 393-(<br>NM 88210<br>ax: (575) 748-9<br>.ztec, NM 8741<br>ax: (505) 334-6<br>anta Fe, NM 87 | 0<br>0<br>0170<br>7505 | Energ         |             | als & Na<br>CONSER<br>1220 Sou                   | tural<br>XVA<br>uth S    | ew Mexico<br>l Resources De<br>TION DIVISIO<br>St. Francis Dr.<br>VM 87505 | 1                    | Su     | bmit on  | Form C-10<br>vised August 1, 201<br>e copy to appropriat<br>District Office<br>MENDED REPORT |
|---------------------------------------------------------------------------------------------------------------------------------------------------------------------------------------------------------------------------------------------------------------------------------------------------------|--------------------------------------------------------------------------------------------------------|------------------------|---------------|-------------|--------------------------------------------------|--------------------------|----------------------------------------------------------------------------|----------------------|--------|----------|----------------------------------------------------------------------------------------------|
|                                                                                                                                                                                                                                                                                                         |                                                                                                        | W                      | ELL L         | OCATIO      | N AND A                                          | ACR                      | REAGE DEDIC                                                                | CATION PLA           | Т      |          |                                                                                              |
|                                                                                                                                                                                                                                                                                                         | 1 API Numbe                                                                                            | r                      |               | 2 Pool Code | :                                                |                          |                                                                            | <sup>3</sup> Pool Na | me     |          |                                                                                              |
|                                                                                                                                                                                                                                                                                                         |                                                                                                        |                        |               |             |                                                  |                          |                                                                            |                      |        | -        |                                                                                              |
| 4Property C                                                                                                                                                                                                                                                                                             | ode                                                                                                    |                        |               | томму       |                                                  | erty Na<br>2 <b>3/</b> 3 | <sup>ame</sup><br>24 WOMP FE                                               | E                    |        |          | <sup>6</sup> Well Number<br><b>1H</b>                                                        |
| 7 OGRID                                                                                                                                                                                                                                                                                                 | NO.                                                                                                    |                        |               | MEWH        | 1                                                | rator Na<br><b>OI</b>    | ame<br>L COMPANY                                                           |                      |        | 9        | Elevation <b>3102'</b>                                                                       |
|                                                                                                                                                                                                                                                                                                         |                                                                                                        |                        |               |             | <sup>10</sup> Surfa                              | ace ]                    | Location                                                                   |                      |        |          |                                                                                              |
| UL or lot no.                                                                                                                                                                                                                                                                                           | Section                                                                                                | Township               | Range         | Lot Idn     | Feet from                                        | the                      | North/South line                                                           | Feet From the        | East/W | est line | County                                                                                       |
| I                                                                                                                                                                                                                                                                                                       | 22                                                                                                     | 22S                    | 27E           |             | 2440                                             | )                        | SOUTH                                                                      | 340                  | EA     | ST       | EDDY                                                                                         |
|                                                                                                                                                                                                                                                                                                         |                                                                                                        |                        | 11 ]          | Bottom H    | Iole Loca                                        | tion                     | If Different Fr                                                            | om Surface           |        |          |                                                                                              |
| UL or lot no.                                                                                                                                                                                                                                                                                           | Section                                                                                                | Township               | Range         | Lot Idn     | Idn Feet from the North/South line Feet from the |                          |                                                                            |                      | East/W | est line | County                                                                                       |
| P                                                                                                                                                                                                                                                                                                       | 24                                                                                                     | 22S                    | 27E           |             | 660 SOUTH 100 EAST EDI                           |                          |                                                                            |                      |        | EDDY     |                                                                                              |
| 12 Dedicated Acro                                                                                                                                                                                                                                                                                       | 13 Joint                                                                                               | or Infill 14 C         | Consolidation | n Code 15 ( | Order No.                                        |                          |                                                                            |                      |        |          |                                                                                              |