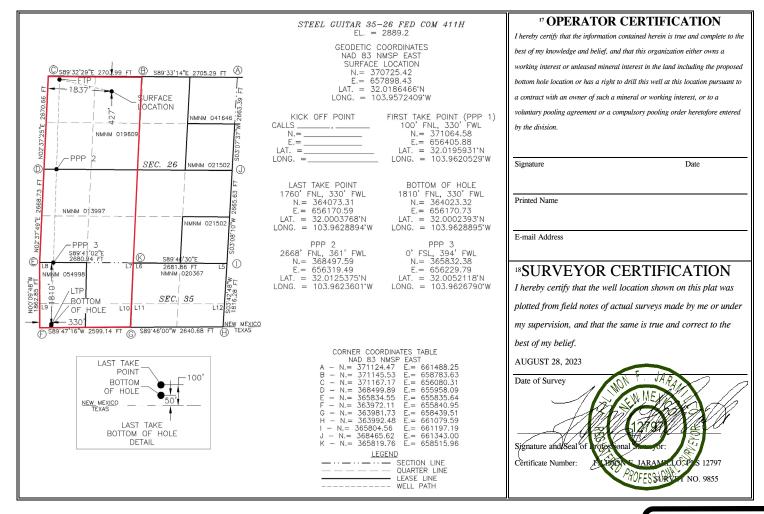

Request for Administrative Approval of Unorthodox Well Location

Steel Guitar 35-26 Fed Com 411H well W/2 of Section 26 & W/2 of irregular Section 35, T26S-R29E, Eddy County, New Mexico Purple Sage; Wolfcamp (gas) Pool [98220] API No. 30-015-49849

Dear Mr. Fuge:

WPX Energy Permian, LLC ("WPX") (OGRID No. 246289), pursuant to Division Rules 19.15.16.15(C)(6) and 19.15.15.13 NMAC and applicable rules governing acreage and well location requirements for the Purple Sage; Wolfcamp (gas) Pool [98220], seeks administrative approval of an unorthodox well location for its **Steel Guitar 35-26 Fed Com 411H** well (API No. 30-015-49849), in a 431.99-acre, more or less, spacing unit underlying the W/2 of Section 26 and the W/2 of irregular Section 35, T26S-R29E, Eddy County, New Mexico.

The proposed location for the Steel Guitar 35-26 Fed Com 411H well is as follows:

- Surface location: 427' FNL and 1,837' FWL (Unit C) of Section 26
- First take point: 100' FNL and 330' FWL (Unit D) of Section 26
- Last take point: 1,760' FNL and 330' FWL (Lot 9) of irregular Section 35
- Bottom location: 1,810' FNL and 330' FWL (Lot 9) of irregular Section 35

Since this acreage is governed by the Division's Special Pool Rules, the completed first and last take points will be unorthodox because each is closer than the allowable offsets to the north and south boundary of the spacing unit; thus, encroaching on the W/2 of Section 23, T26S-R29E and the acreage across the Texas border. As explained in the engineering statement included as **Exhibit A**, approval of the unorthodox, completed first and last take points is necessary to allow WPX to maximize recovery and prevent waste.

### WELL LOCATION AND ACREAGE DEDICATION PLAT

| <sup>1</sup> API Number <sup>2</sup> Pool Code |                                          | <sup>3</sup> Pool Name     |       |                        |
|------------------------------------------------|------------------------------------------|----------------------------|-------|------------------------|
| 30-015-49                                      | 30-015-49849 98220 Purple Sage; Wolfcamp |                            | (Gas) |                        |
| <sup>4</sup> Property Code                     |                                          | <sup>5</sup> Property Name |       |                        |
|                                                | STEEL GUITAR 35-26 FED COM               |                            |       | 411H                   |
| <sup>7</sup> OGRID No.                         | <sup>8</sup> Operator Name               |                            |       | <sup>9</sup> Elevation |
| 246289                                         | WPX ENERGY PERMIAN, LLC                  |                            |       | 2889.2                 |

<sup>10</sup> Surface Location

**NORTH** 

330

WEST

| UL or lot no.                                                | Section | Township | Range | Lot Idn | Feet from the | North/South line | Feet from the | East/West line | County |
|--------------------------------------------------------------|---------|----------|-------|---------|---------------|------------------|---------------|----------------|--------|
| C                                                            | 26      | 26 S     | 29 E  |         | 427           | NORTH            | 1837          | WEST           | EDDY   |
| <sup>11</sup> Bottom Hole Location If Different From Surface |         |          |       |         |               |                  |               |                |        |
| UL or lot no.                                                | Section | Township | Range | Lot Idn | Feet from the | North/South line | Feet from the | East/West line | County |

1810

12 Dedicated Acres 13 Joint or Infill 14 Consolidation Code 15 Order No.

431.99

No allowable will be assigned to this completion until all interests have been consolidated or a non-standard unit has been approved by the division.