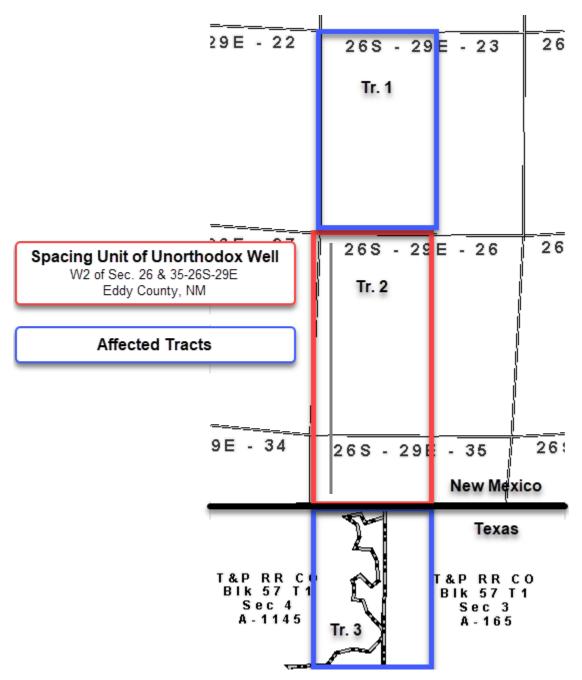

**Exhibit** C is a plat for Section 23, 26, and 35, T26S-R29E, and Blk 57 T1, T&P RR Co. Svy, Loving Co., Texas, that shows the proposed Steel Guitar 35-26 Fed Com 411H well in relation to the adjoining spacing unit/tracts to the north and south. Exhibit C also includes an ownership list for the affected spacing unit/tracts to the north (Tract 1), showing that it is operated by Mewbourne Oil Company, as well as the spacing unit/tracts to the south (Tract 3), across the Texas border, showing that it is operated by BPX Operating Company and Mewbourne Oil Company. In addition, the exhibit identifies that Tract 1 includes a Federal lease. Accordingly, the "affected persons" are Mewbourne Oil Company, BPX Operating Company, and the Bureau of Land Management. Lastly, this exhibit includes a signed cooperation agreement between WPX and Mewbourne Oil Company, mutually agreeing to waive protest so long as the first or last take point of any well is no closer than 100 feet from the lands described therein.

**EXHIBIT** В

Steel Guitar 35-26 Fed Com 411H

Non-Standard Location Affected Parties Plat

TRACT 1: Sec. 23, T26S-R29E, Eddy Co., New Mexico; (Federal Lease NMNM-011038)

Operator: Mewbourne Oil Company

**TRACT 2:** Sec. 26 & 35, T26S-R29E, Eddy Co., New Mexico

Operator: WPX Energy Permian, LLC

TRACT 3: Sec. 3 & 4, Blk 57 T1, T&P RR Co. Svy, Loving Co., Texas

Operator: BPX Operating Company (Section 4) Operator: Mewbourne Oil Company (Section 3)

EXHIBIT **C** 

Devon Energy Corporation 333 W. Sheridan Avenue Oklahoma City, OK 73102-8260 405 235 3611 Phone www.devonenergy.com