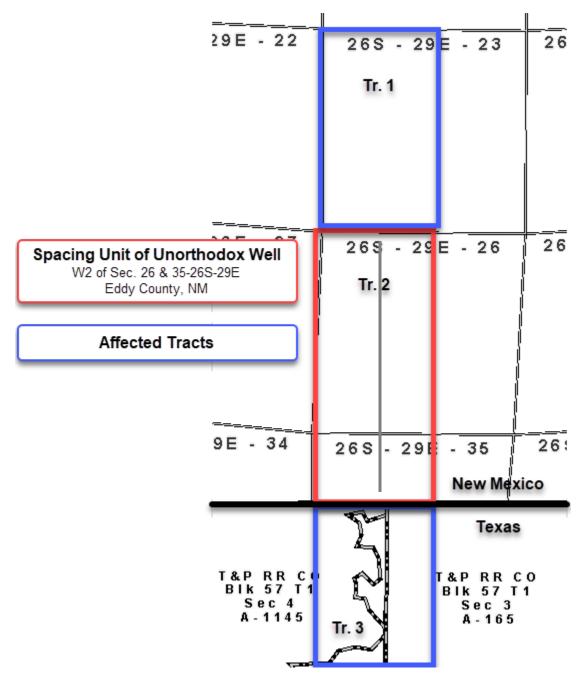

**Exhibit** C is a plat for Section 23, 26, and 35, T26S-R29E, and Blk 57 T1, T&P RR Co. Svy, Loving Co., Texas, that shows the proposed Steel Guitar 35-26 Fed Com 412H well in relation to the adjoining spacing unit/tracts to the north and south. Exhibit C also includes an ownership list for the affected spacing unit/tracts to the north (Tract 1), showing that it is operated by Mewbourne Oil Company, as well as the spacing unit/tracts to the south (Tract 3), across the Texas border, showing that it is operated by BPX Operating Company and Mewbourne Oil Company. In addition, the exhibit identifies that Tract 1 includes a Federal lease. Accordingly, the "affected persons" <sup>1</sup> are Mewbourne Oil Company, BPX Operating Company, and the Bureau of Land Management. Lastly, this exhibit includes a signed cooperation agreement between WPX and Mewbourne Oil Company, mutually agreeing to waive protest so long as the first or last take point of any well is no closer than 100 feet from the lands described therein.

### Steel Guitar 35-26 Fed Com 412H

Non-Standard Location Affected Parties Plat

**TRACT 1:** Sec. 23, T26S-R29E, Eddy Co., New Mexico; *(Federal Lease NMNM-011038)* Operator: Mewbourne Oil Company

**TRACT 2:** Sec. 26 & 35, T26S-R29E, Eddy Co., New Mexico Operator: WPX Energy Permian, LLC

**TRACT 3:** Sec. 3 & 4, Blk 57 T1, T&P RR Co. Svy, Loving Co., Texas Operator: BPX Operating Company (Section 4) Operator: Mewbourne Oil Company (Section 3)

Devon Energy Corporation 333 W. Sheridan Avenue Oklahoma City, OK 73102-8260 405 235 3611 Phone www.devonenergy.com