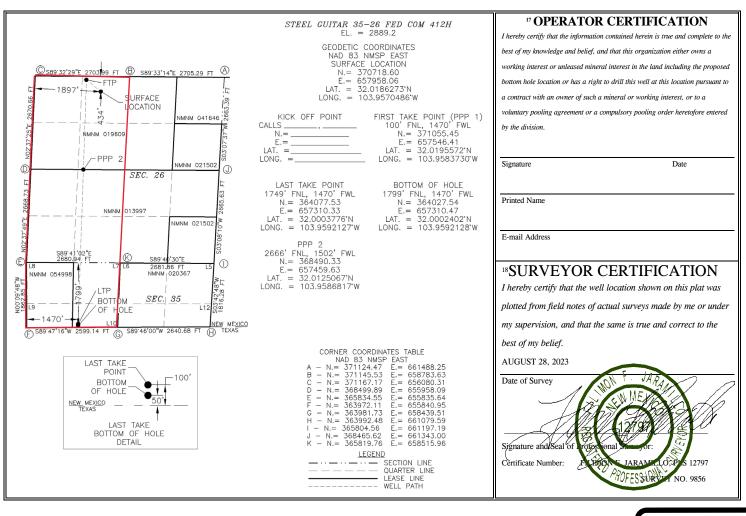

The proposed location for the Steel Guitar 35-26 Fed Com 412H well is as follows:

- Surface location: 434' FNL and 1,897' FWL (Unit C) of Section 26
- First take point: 100' FNL and 1,470' FWL (Unit C) of Section 26
- Last take point: 1,749' FNL and 1,470' FWL (Lot 10) of irregular Section 35
- Bottom location: 1,799' FNL and 1,470' FWL (Lot 10) of irregular Section 35

Since this acreage is governed by the Division's Special Pool Rules, the completed first and last take points will be unorthodox because each is closer than the allowable offsets to the north and south boundary of the spacing unit; thus, encroaching on the W/2 of Section 23, T26S-R29E and the acreage across the Texas border. As explained in the engineering statement included as **Exhibit A**, approval of the unorthodox, completed first and last take points is necessary to allow WPX to maximize recovery and prevent waste.

**Exhibit B** is a Form C-102 showing the Steel Guitar 35-26 Fed Com 412H well encroaches on the spacing unit/tracts to the north in the W/2 of Section 23, T26S-R29E, and the acreage to the south, across the Texas border.

### WELL LOCATION AND ACREAGE DEDICATION PLAT API Number Pool Code Pool Name 30-015-49850 98220 Purple Sage: Wolfcamp (Gas) Property Code **Property Name** Well Number **STEEL GUITAR 35-26 FED COM** 412H OGRID No. <sup>3</sup> Operator Name Elevation 246289 WPX ENERGY PERMIAN, LLC 2889.2 Surface Location UL or lot no. Lot Idn Feet from the North/South line Feet from the East/West line Section Township Range County 29 E 434 NORTH 1897 WEST С 26 26 S EDDY Bottom Hole Location If Different From Surface UL or lot no. Section Township Range Lot Idn Feet from the North/South line Feet from the East/West line County 1799 10 35 26 S 29 E NORTH 1470 WEST EDDY 12 Dedicated Acres <sup>13</sup> Joint or Infill 14 Consolidation Code <sup>15</sup> Order No. 431.99