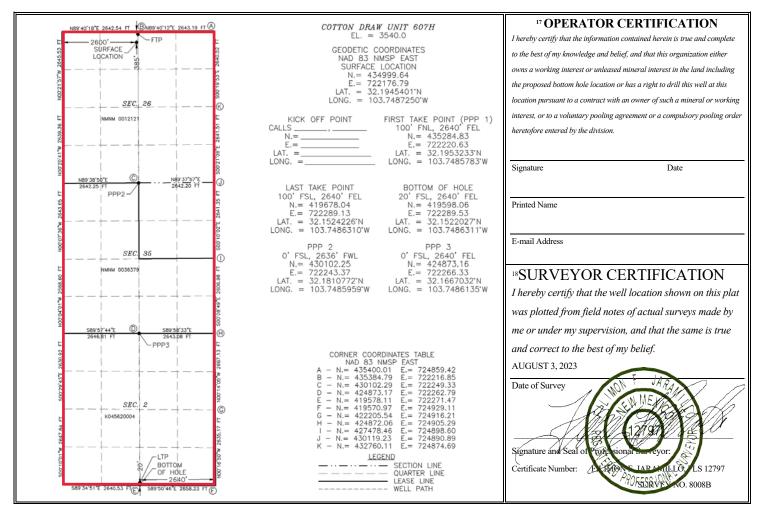

## Dear Director Fuge:

Devon Energy Production Company, L.P., ("Devon"), OGRID No. 6137, is seeking administrative approval of an unorthodox well location ("NSL") for the Cotton Draw Unit 607H Well (the "607H Well") (API 30-015-47303) to be completed within the Purple Sage; Wolfcamp (Gas) Pool (Pool Code 98220) underlying Sections 26 and 35, Township 24 South, Range 31 East, NMPM, Eddy County, New Mexico, and Section 2, Township 25 South, Range 31 East, NMPM, Eddy County, New Mexico. A C-102 for the Well is attached as Exhibit A. This is a horizontal well that will be drilled as follows:

- Surface Location (SL): 385' from the North line and 2600' from the West line of Section 26, Township 24 South, Range 31 East;
- Bottom Hole Location (BHL): 20' from the South line and 2640' from the East line of Section 2, Township 25 South, Range 31 East;
- First Take Point (FTP): 100' from the North line and 2640' from the East line of Section 26, Township 24 South, Range 31 East;
- Last Take Point (LTP): 20' from the South line and 2640' from the East line of Section 2, Township 25 South, Range 31 East.

abadieschill.com

Devon has included as Exhibit B a letter explaining why this application is needed. This well will produce from the Purple Sage Wolfcamp Pool (Pool Code 98220). There are special pool rules for this pool under Order No. R-14262, that establish 330' foot setback requirements ("Special Rules"). The completed interval for the proposed well is closer than 330' from the boundary of the spacing unit.

The unorthodox location will encroach towards the S/2 of Section 23, Township 24 South, Range 31 East, NMPM, Eddy County, New Mexico. The last take point (LTP) is within an approved federal unitization plan (the Cotton Draw Unit) and does not encroach upon the outer boundary of the Cotton Draw Unit; therefore, setback requirements do not apply to the LTP pursuant to Rule 19.15.16.15C(7) (Unitized Areas).

#### WELL LOCATION AND ACREAGE DEDICATION PLAT

| <sup>1</sup> API Numbe     | er                         | <sup>2</sup> Pool Code | <sup>3</sup> Pool Name |                          |
|----------------------------|----------------------------|------------------------|------------------------|--------------------------|
| 30-015-473                 | 03                         | 98220                  | PURPLE SAGE; WOLFCAMP  | (GAS)                    |
| <sup>4</sup> Property Code |                            | <sup>5</sup> Pr        | operty Name            | <sup>6</sup> Well Number |
|                            |                            | 607H                   |                        |                          |
| <sup>7</sup> OGRID No.     | <sup>8</sup> Operator Name |                        |                        | <sup>9</sup> Elevation   |
| 6137                       |                            | DEVON ENERGY PRO       | ODUCTION COMPANY, L.P. | 3540.0                   |

<sup>10</sup> Surface Location

| UL or lot no.     | Section     | Township                                           | Range       | Lot Idn  | Feet from the           | North/South line | Feet from the | East/West line | County |
|-------------------|-------------|----------------------------------------------------|-------------|----------|-------------------------|------------------|---------------|----------------|--------|
| C                 | 26          | 24 S                                               | 31 E        |          | 385                     | NORTH            | 2600          | WEST           | EDDY   |
|                   |             |                                                    | 11 <b>I</b> | Bottom H | ole Location            | If Different Fr  | om Surface    |                |        |
| UL or lot no.     | Section     | Township                                           | Range       | Lot Idn  | Feet from the           | North/South line | Feet from the | East/West line | County |
| 0                 | 2           | 25 S                                               | 31 E        |          | 20                      | SOUTH            | 2640          | EAST           | EDDY   |
| 12 Dedicated Acre | es 13 Joint | <sup>3</sup> Joint or Infill 14 Consolidation Code |             |          | <sup>15</sup> Order No. |                  |               |                |        |

No allowable will be assigned to this completion until all interests have been consolidated or a non-standard unit has been approved by the division.

| Inten                                                                                                                                                                                                                | t                            | As Dril      | led          |          |                       |                     |       |        |         |           |             |                     |
|----------------------------------------------------------------------------------------------------------------------------------------------------------------------------------------------------------------------|------------------------------|--------------|--------------|----------|-----------------------|---------------------|-------|--------|---------|-----------|-------------|---------------------|
| API #                                                                                                                                                                                                                |                              |              |              |          |                       |                     |       |        |         |           |             |                     |
| DE\                                                                                                                                                                                                                  | rator Nai<br>VON EN<br>MPANY | IERGY F      | PRODUC       | CTION    | N                     | Property            |       |        | UNIT    |           |             | Well Number<br>607H |
| Kick (                                                                                                                                                                                                               | Off Point                    | (KOP)        |              |          |                       |                     |       |        |         |           |             |                     |
| UL                                                                                                                                                                                                                   | Section                      | Township     | Range        | Lot      | Feet                  | Fror                | n N/S | Feet   | F       | rom E/W   | County      |                     |
| Latitu                                                                                                                                                                                                               | <u>l</u><br>ude              |              |              |          | Longitu               | ıde                 |       |        |         |           | NAD         |                     |
| UL                                                                                                                                                                                                                   | Take Poir                    | Township     | Range        | Lot      | Feet                  |                     | n N/S | Feet   |         | rom E/W   | County      |                     |
| B         26         24S         31E         100         NORTH         2640         EAST         EDDY           Latitude         Longitude         NAD           A00.7405700         A00.7405700         A00.7405700 |                              |              |              |          |                       |                     | NAD   |        |         |           |             |                     |
| 32.                                                                                                                                                                                                                  | 195323                       | 3            |              |          | 103.                  | 7485783             | 3     |        |         |           | 83          |                     |
| Last 1                                                                                                                                                                                                               | Γake Poin                    | t (LTP)      |              |          |                       |                     |       |        |         |           |             |                     |
| UL<br>O                                                                                                                                                                                                              | Section 2                    | Township 25S | Range<br>31E | Lot      | Feet<br>20            | From N/S            |       |        | From E/ | W Cour    |             |                     |
| Latitu                                                                                                                                                                                                               |                              | !6           | l            |          | Longitu 103.          | 1<br>1de<br>748631( | )     |        |         | NAD<br>83 |             |                     |
| Is this                                                                                                                                                                                                              | s well the                   | e defining v | vell for th  | ie Horiz | zontal S <sub>l</sub> | pacing Un           | t?    |        | ]       |           |             |                     |
| Is this                                                                                                                                                                                                              | s well an                    | infill well? |              |          |                       |                     |       |        |         |           |             |                     |
|                                                                                                                                                                                                                      | ll is yes p<br>ng Unit.      | lease prov   | ide API if   | availak  | ole, Ope              | rator Nam           | e and | well n | umber f | or Defin  | ing well fo | or Horizontal       |
| API#                                                                                                                                                                                                                 | <b>!</b>                     |              |              |          |                       |                     |       |        |         |           |             |                     |
| Ope                                                                                                                                                                                                                  | rator Nai                    | me:          |              |          |                       | Property            | Name  | e:     |         |           |             | Well Number         |
|                                                                                                                                                                                                                      |                              |              |              |          |                       | 1                   |       |        |         |           |             | K7 06/20/2019       |