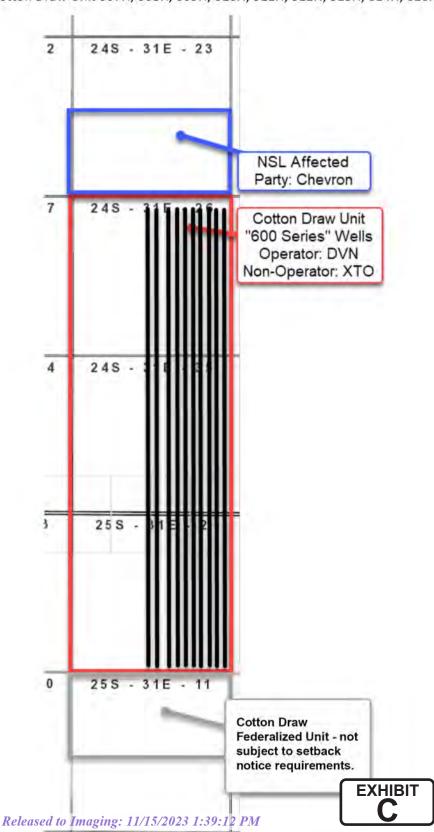

The unorthodox location will encroach towards the S/2 of Section 23, Township 24 South, Range 31 East, NMPM, Eddy County, New Mexico. The last take point (LTP) is within an approved federal unitization plan (the Cotton Draw Unit) and does not encroach upon the outer boundary of the Cotton Draw Unit; therefore, setback requirements do not apply to the LTP pursuant to Rule 19.15.16.15C(7) (Unitized Areas).

Devon attests that, on or before submission of this application, it provided notice to the affected persons in the adjoining S/2 of Section 23, Township 24 South, Range 31 East, NMPM, Eddy County, New Mexico. Said notice as described satisfies all provisions of NMAC 19.15.4.12A(2); copies of the application and required plat maps were furnished. Devon also provided notice to the Bureau of Land Management to the extent that they own interest with respect to offsetting area. Devon provides herein a sectional map of this area, attached as Exhibit C. Proof of mailing, along with a copy of the notice letter sent to listed affected persons and parties, is attached hereto as Exhibit D. There is no compulsory pooling case associated with this application.

Exhibit C: Tract map outlining the unit location of the unorthodox well with affected area tracts identified (19.15.15.13C)

Exhibit D: A list of affected persons and parties, with addresses, entitled to notice of the application, along with a copy of the notice letter sent to affected persons and parties (19.15.15.13C)