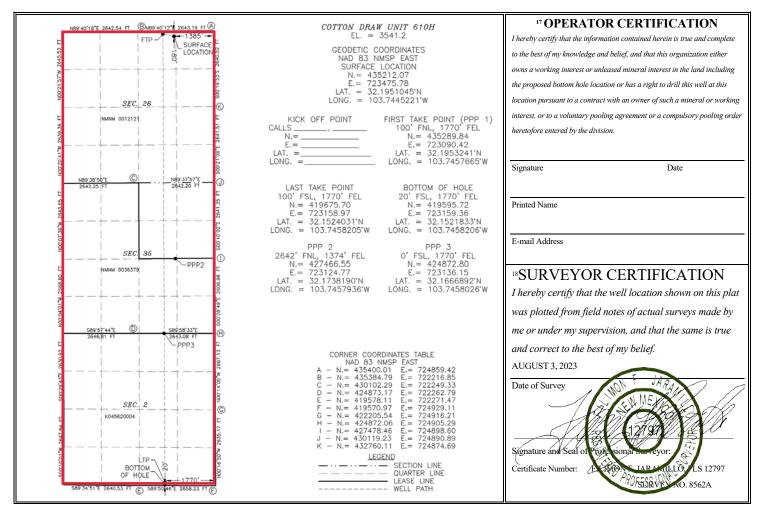

## Dear Director Fuge:

Devon Energy Production Company, L.P., ("Devon"), OGRID No. 6137, is seeking administrative approval of an unorthodox well location ("NSL") for the Cotton Draw Unit 610H Well (the "610H Well") (API 30-015-54069) to be completed within the Purple Sage; Wolfcamp (Gas) Pool (Pool Code 98220) underlying Sections 26 and 35, Township 24 South, Range 31 East, NMPM, Eddy County, New Mexico, and Section 2, Township 25 South, Range 31 East, NMPM, Eddy County, New Mexico. A C-102 for the Well is attached as Exhibit A. This is a horizontal well that will be drilled as follows:

- Surface Location (SL): 180' from the North line and 1385' from the West line of Section 26, Township 24 South, Range 31 East;
- Bottom Hole Location (BHL): 20' from the South line and 1770' from the East line of Section 2, Township 25 South, Range 31 East;
- First Take Point (FTP): 100' from the North line and 1770' from the East line of Section 26, Township 24 South, Range 31 East;
- Last Take Point (LTP): 20' from the South line and 1770' from the East line of Section 2, Township 25 South, Range 31 East.

## WELL LOCATION AND ACREAGE DEDICATION PLAT

| <sup>1</sup> API Number <sup>2</sup> Pool Code |                                          | <sup>3</sup> Pool Name                |             |                          |  |
|------------------------------------------------|------------------------------------------|---------------------------------------|-------------|--------------------------|--|
| 30-015-540                                     | 30-015-54069 98220 PURPLE SAGE; WOLFCAMP |                                       | (GAS)       |                          |  |
| <sup>4</sup> Property Code                     | 5 P1                                     |                                       | operty Name | <sup>6</sup> Well Number |  |
|                                                |                                          | COTTO                                 | N DRAW UNIT | 610H                     |  |
| <sup>7</sup> OGRID No.                         |                                          | <sup>8</sup> Operator Name            |             |                          |  |
| 6137                                           |                                          | DEVON ENERGY PRODUCTION COMPANY, L.P. |             |                          |  |

<sup>10</sup> Surface Location

|                   |            |              |              |          | Surrac        | C Location       |               |                |        |
|-------------------|------------|--------------|--------------|----------|---------------|------------------|---------------|----------------|--------|
| UL or lot no.     | Section    | Township     | Range        | Lot Idn  | Feet from the | North/South line | Feet from the | East/West line | County |
| В                 | 26         | 24 S         | 31 E         |          | 180           | NORTH            | 1385          | WEST           | EDDY   |
|                   |            |              | п }          | Bottom H | ole Location  | If Different Fr  | om Surface    |                |        |
| UL or lot no.     | Section    | Township     | Range        | Lot Idn  | Feet from the | North/South line | Feet from the | East/West line | County |
| 0                 | 2          | 25 S         | 31 E         |          | 20            | SOUTH            | 1770          | EAST           | EDDY   |
| 12 Dedicated Acre | s 13 Joint | or Infill 14 | Consolidatio | n Code   |               |                  | 15 Order No.  |                |        |
| 1,913.48          |            |              |              |          |               |                  |               |                |        |

No allowable will be assigned to this completion until all interests have been consolidated or a non-standard unit has been approved by the division.

| Inten       | t                            | As Dril      | led          |          |                       |                            |       |        |        |                  |        |             |                     |
|-------------|------------------------------|--------------|--------------|----------|-----------------------|----------------------------|-------|--------|--------|------------------|--------|-------------|---------------------|
| API #       | <u> </u>                     |              |              |          |                       |                            |       |        |        |                  |        |             |                     |
| DE\         | rator Nai<br>VON EN<br>MPANY | IERGY F      | PRODUC       | CTION    | N                     | Property                   |       |        | UNIT   |                  |        |             | Well Number<br>610H |
| Kick (      | Off Point                    | (KOP)        |              |          |                       |                            |       |        |        |                  |        |             |                     |
| UL          | Section                      | Township     | Range        | Lot      | Feet                  | Fror                       | n N/S | Feet   |        | From             | E/W    | County      |                     |
| Latit       | <u>l</u><br>ude              |              |              | <u> </u> | Longitu               | ıde                        |       |        |        |                  |        | NAD         |                     |
| UL          | Take Poir                    | Township     | Range        | Lot      | Feet                  |                            | n N/S | Feet   |        | From             |        | County      |                     |
| B<br>Latiti | 26<br>ude                    | 24S          | 31E          |          | 100<br>Longitu        |                            | RTH   | 177    | 0      | EAS <sup>-</sup> | Г      | EDDY<br>NAD |                     |
| 32.         | 195324                       | 1            |              |          | 103.7                 | 745766                     | 5     |        |        |                  |        | 83          |                     |
| Last 1      | Take Poin                    | t (LTP)      |              |          |                       |                            |       |        |        |                  |        |             |                     |
| UL<br>O     | Section 2                    | Township 25S | Range<br>31E | Lot      | Feet<br>20            | From N/S                   |       |        | From E |                  | Count  |             |                     |
| Latitu 32.  | ude<br>152403                | 51           | l            | 1        | Longitu               | gitude NAD<br>3.7458205 83 |       |        |        |                  |        |             |                     |
| ls this     | s well the                   | defining v   | vell for th  | e Hori:  | zontal S <sub>l</sub> | pacing Un                  | it?   |        |        |                  |        |             |                     |
| ls this     | s well an                    | infill well? |              |          |                       |                            |       |        |        |                  |        |             |                     |
|             | ll is yes p<br>ng Unit.      | lease prov   | ide API if   | availak  | ole, Ope              | rator Nam                  | e and | well n | umber  | for D            | efinir | ng well fo  | r Horizontal        |
| API #       | ł                            |              |              |          |                       |                            |       |        |        |                  |        |             |                     |
| Ope         | rator Nai                    | me:          | 1            |          |                       | Property                   | / Nam | e:     |        |                  |        |             | Well Number         |
|             |                              |              |              |          |                       | <u> </u>                   |       |        |        |                  |        |             | K7 06/20/2019       |