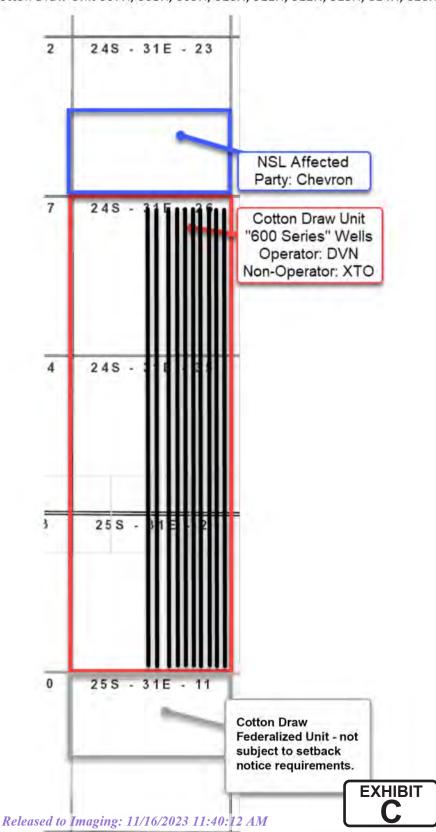

The unorthodox location will encroach towards the S/2 of Section 23, Township 24 South, Range 31 East, NMPM, Eddy County, New Mexico, which is governed by the Special Rules. The last take point (LTP) is within an approved federal unitization plan (the Cotton Draw Unit) and does not encroach upon the outer boundary of the Cotton Draw Unit; therefore, setback requirements do not apply to the LTP pursuant to Rule 19.15.16.15C(7) (Unitized Areas).

Devon attests that, on or before submission of this application, it provided notice to the affected persons in the adjoining S/2 of Section 23, Township 24 South, Range 31 East, NMPM, Eddy County, New Mexico. Said notice as described satisfies all provisions of NMAC 19.15.4.12A(2); copies of the application and required plat maps were furnished. Devon also provided notice to the Bureau of Land Management to the extent that they own interest with respect to offsetting area. Devon provides herein a sectional map of this area, attached as Exhibit C. Proof of mailing, along with a copy of the notice letter sent to listed affected persons and parties, is attached hereto as Exhibit D. These is no compulsory pooling case associated with this application.