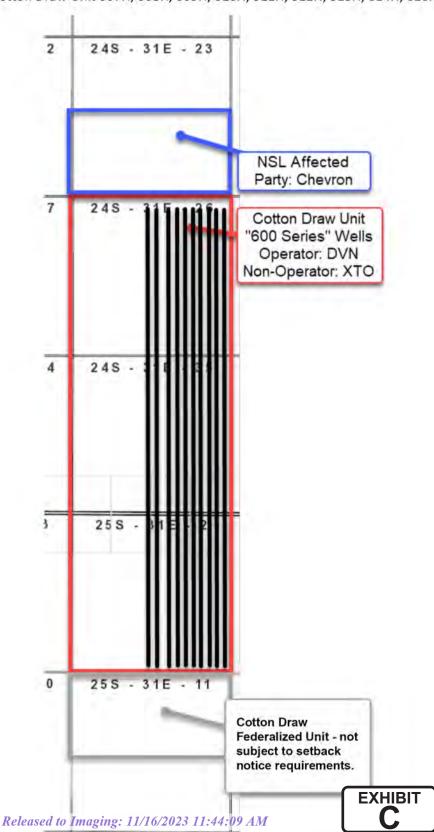

The unorthodox location will encroach towards the S/2 of Section 23, Township 24 South, Range 31 East, NMPM, Eddy County, New Mexico, which is governed by the Special Rules The last take point (LTP) is within an approved federal unitization plan (the Cotton Draw Unit) and does not encroach upon the outer boundary of the Cotton Draw Unit; therefore, setback requirements do not apply to the LTP pursuant to Rule 19.15.16.15C(7) (Unitized Areas).

Devon attests that, on or before submission of this application, it provided notice to the affected persons in the adjoining S/2 of Section 23, Township 24 South, Range 31 East, NMPM, Eddy County, New Mexico. Said notice as described satisfies all provisions of NMAC 19.15.4.12A(2); copies of the application and required plat maps were furnished. Devon also provided notice to the Bureau of Land Management to the extent that they own interest with respect to offsetting area. Devon provides herein a sectional map of this area, attached as Exhibit C. Proof of mailing, along with a copy of the notice letter sent to listed affected persons and parties, is attached hereto as Exhibit D. There is no compulsory pooling case associated with this application.

RE: Application for Nonstandard Location

**Engineering Statement** 

Devon Energy Production Company, L.P.

Cotton Draw Unit 607H, 608H, 609H, 610H, 611H, 612H, 613H, 614H, & 626H (the "Wells")

All of Section 26 & 35-24S-31E All of Section 2-25S-31E Eddy County, New Mexico

Dear Mr. Lowe:

Devon Energy Production Company, L.P. respectfully requests administrative approval of a non-standard location ("NSL") for each of the Wells referenced above. The Wells are in the Purple Sage-Wolfcamp Gas Pool (Pool Code 98220). It is Devon's responsibility as a prudent operator to minimize reserves left in the ground. Decreasing the first and last take point from three hundred and thirty feet (330') to one hundred feet (100') will increase the wells effective lateral length by 460 feet thereby increasing ultimate recovery of reserves and thereby preventing waste of natural resources.

Sincerely,

John Dwyer

Reservoir Engineer

Offset Operator Plat

Cotton Draw Unit 607H, 608H, 609H, 610H, 611H, 612H, 613H, 614H, 626H

| Zip          |                      |                           |
|--------------|----------------------|---------------------------|
| State        | ¥                    | ΣN                        |
| City         | Houston              | Carlshad                  |
| Address3     |                      |                           |
| Address2     |                      |                           |
| Address1     | 1400 Smith Street    | 620 E. Greene Street      |
| Name2        | Attn: Diane Whitcomb |                           |
| ber Name1    | Chevron U.S.A. Inc.  | Bureau of Land Management |
| ReferenceNum | 4188.55              | 4188 55                   |
|              |                      |                           |