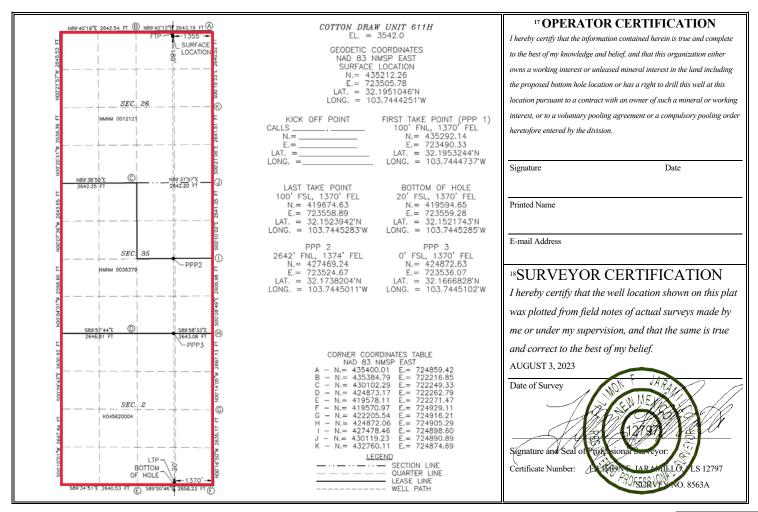

# Dear Director Fuge:

Devon Energy Production Company, L.P., ("Devon"), OGRID No. 6137, is seeking administrative approval of an unorthodox well location ("NSL") for the Cotton Draw Unit 611H Well (the "611H Well") (API 30-015-48566) to be completed within the Purple Sage; Wolfcamp (Gas) Pool (Pool Code 98220) underlying Sections 26 and 35, Township 24 South, Range 31 East, NMPM, Eddy County, New Mexico, and Section 2, Township 25 South, Range 31 East, NMPM, Eddy County, New Mexico. A C-102 for the Well is attached as Exhibit A. This is a horizontal well that will be drilled as follows:

- Surface Location (SL): 180' from the North line and 1355' from the East line of Section 26, Township 24 South, Range 31 East;
- Bottom Hole Location (BHL): 20' from the South line and 1370' from the East line of Section 2, Township 25 South, Range 31 East;
- First Take Point (FTP): 100' from the North line and 1370' from the East line of Section 26, Township 24 South, Range 31 East;
- Last Take Point (LTP): 100' from the South line and 1370' from the East line of Section 2, Township 25 South, Range 31 East.

# WELL LOCATION AND ACREAGE DEDICATION PLAT

| <sup>1</sup> API Number <sup>2</sup> |     | <sup>2</sup> Pool Code     | <sup>3</sup> Pool Name      |  |  |
|--------------------------------------|-----|----------------------------|-----------------------------|--|--|
| 30-015-485                           | 566 | 98220                      | PURPLE SAGE; WOLFCAMP (GAS) |  |  |
| <sup>4</sup> Property Code           |     | <sup>5</sup> Property Name |                             |  |  |
|                                      |     | 611H                       |                             |  |  |
| <sup>7</sup> OGRID No.               |     | <sup>8</sup> Operator Name |                             |  |  |
| 6137                                 |     | DEVON ENERGY PRO           | 3542.0                      |  |  |

<sup>10</sup> Surface Location

| UL or lot no.     | Section    | Township     | Range         | Lot Idn  | Feet from the           | North/South line | Feet from the | East/West line | County |
|-------------------|------------|--------------|---------------|----------|-------------------------|------------------|---------------|----------------|--------|
| В                 | 26         | 24 S         | 31 E          |          | 180                     | NORTH            | 1355          | EAST           | EDDY   |
|                   |            |              | 11 <b>F</b>   | Bottom H | ole Location            | If Different Fr  | om Surface    |                |        |
| UL or lot no.     | Section    | Township     | Range         | Lot Idn  | Feet from the           | North/South line | Feet from the | East/West line | County |
| 0                 | 2          | 25 S         | 31 E          |          | 20                      | SOUTH            | 1370          | EAST           | EDDY   |
| 12 Dedicated Acre | s 13 Joint | or Infill 14 | Consolidation | n Code   | <sup>15</sup> Order No. |                  |               |                |        |

No allowable will be assigned to this completion until all interests have been consolidated or a non-standard unit has been approved by the division.

| Inten             | t                              | As Dril                     | led          |         |                                        |                         |       |          |                  |           |                                                |                         |
|-------------------|--------------------------------|-----------------------------|--------------|---------|----------------------------------------|-------------------------|-------|----------|------------------|-----------|------------------------------------------------|-------------------------|
| API #             |                                |                             | ]            |         |                                        |                         |       |          |                  |           |                                                |                         |
| DE\               | rator Nai<br>VON EN<br>MPANY   | IERGY F                     | RODUG        | CTION   | 1                                      | Property                |       |          | JNIT             |           |                                                | Well Number<br>611<br>H |
| Kick (            | Off Point                      | (KOP)                       |              |         |                                        |                         |       |          |                  |           |                                                |                         |
| UL                | Section                        | Township                    | Range        | Lot     | Feet                                   | Fron                    | n N/S | Feet     | Fro              | m E/W     | County                                         |                         |
| Latit             | ude                            |                             |              |         | Longitu                                | ıde                     |       |          |                  |           | NAD                                            |                         |
| UL                | Take Poir                      | Township                    | Range        | Lot     | Feet                                   |                         | n N/S | Feet     |                  | m E/W     | County                                         |                         |
| B<br>Latitu       | 26<br><sup>ude</sup><br>195324 | 248                         | 31E          |         | Longitu                                | NOI<br> de<br>  7444737 |       | 1370     | EA               | <u> </u>  | NAD<br>83                                      |                         |
| Last 1<br>UL<br>O | Take Poin Section 2            | t (LTP)  Township 25S       | Range<br>31E | Lot     | Feet<br>100                            | From N/S                |       |          | From E/W<br>EAST | Coun      |                                                |                         |
| Latit             |                                |                             | 0            |         | Longitu                                |                         |       | <u> </u> |                  | NAD<br>83 | <u>·                                      </u> |                         |
|                   |                                | defining v                  | vell for th  | e Horiz | zontal Sį                              | oacing Uni              | t? [  |          |                  |           |                                                |                         |
|                   |                                | infill well?<br>lease provi | ide API if   | availab | le. Ope                                | rator Nam               | e and | well nu  | mber for         | Defini    | ng well fo                                     | r Horizontal            |
| Spaci             | ng Unit.                       |                             | 7            |         | ,,,,,,,,,,,,,,,,,,,,,,,,,,,,,,,,,,,,,, |                         |       |          |                  |           |                                                |                         |
| API #             | •                              |                             |              |         |                                        |                         |       |          |                  |           |                                                | ,                       |
| Ope               | rator Nai                      | me:                         |              |         |                                        | Property                | Name  | e:       |                  |           |                                                | Well Number             |
|                   |                                |                             |              |         |                                        | ı                       |       |          |                  |           |                                                | K7 06/20/2019           |