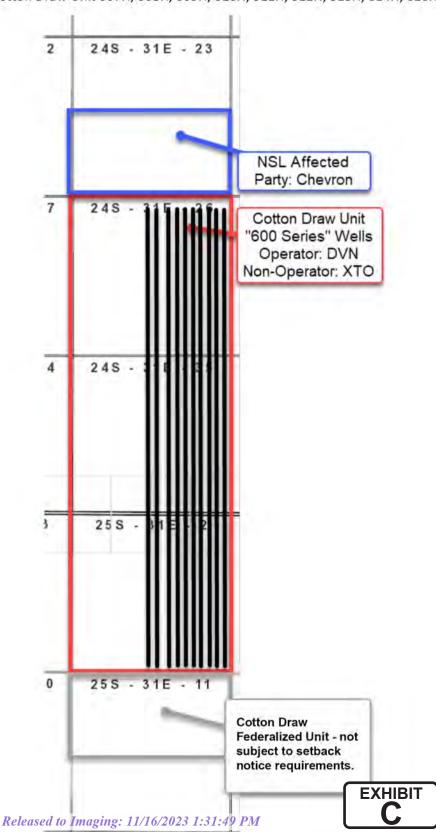

The unorthodox location will encroach towards the S/2 of Section 23, Township 24 South, Range 31 East, NMPM, Eddy County, New Mexico, which is governed by the Special Rules. The last take point (LTP) is within an approved federal unitization plan (the Cotton Draw Unit) and does not encroach upon the outer boundary of the Cotton Draw Unit; therefore, setback requirements do not apply to the LTP pursuant to Rule 19.15.16.15C(7) (Unitized Areas).

Devon attests that, on or before submission of this application, it provided notice to the affected persons in the adjoining S/2 of Section 23, Township 24 South, Range 31 East, NMPM, Eddy County, New Mexico. Said notice as described satisfies all provisions of NMAC 19.15.4.12A(2); copies of the application and required plat maps were furnished. Devon also provided notice to the Bureau of Land Management to the extent that they own interest with respect to offsetting area. Devon provides herein a sectional map of this area, attached as Exhibit C. Proof of mailing, along with a copy of the notice letter sent to listed affected persons and parties, is attached hereto as Exhibit D. There is no compulsory pooling case associated with this application.

Sincerely,

John Dwyer

Reservoir Engineer

Offset Operator Plat

Cotton Draw Unit 607H, 608H, 609H, 610H, 611H, 612H, 613H, 614H, 626H

Retum Receipt Type 77002 RRE 88220 RRE

Ζib

State TX NM

City Houston Carlsbad

Address3

| Address2           |                      |                           |
|--------------------|----------------------|---------------------------|
| Address1           | 1400 Smith Street    | 620 E. Greene Street      |
| Name2              | Attn: Diane Whitcomb |                           |
| lber Name1         | Chevron U.S.A. Inc.  | Bureau of Land Management |
| Reference Number N | 4188.55              | 4188.55                   |