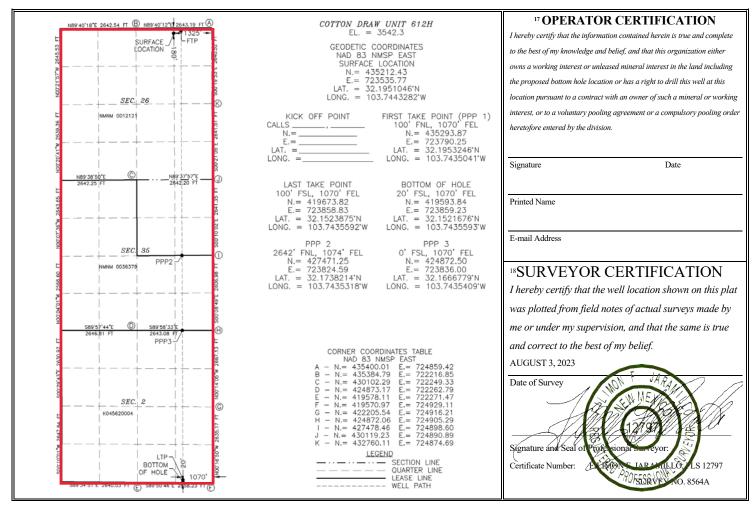

# Dear Director Fuge:

Devon Energy Production Company, L.P., ("Devon"), OGRID No. 6137, is seeking administrative approval of an unorthodox well location ("NSL") for the Cotton Draw Unit 612H Well (the "612H Well") (API 30-015-48569) to be completed within the Purple Sage; Wolfcamp (Gas) Pool (Pool Code 98220) underlying Sections 26 and 35, Township 24 South, Range 31 East, NMPM, Eddy County, New Mexico, and Section 2, Township 25 South, Range 31 East, NMPM, Eddy County, New Mexico. A C-102 for the Well is attached as Exhibit A. This is a horizontal well that will be drilled as follows:

- Surface Location (SL): 180' from the North line and 1325' from the East line of Section 26, Township 24 South, Range 31 East;
- Bottom Hole Location (BHL): 20' from the South line and 1070' from the East line of Section 2, Township 25 South, Range 31 East;
- First Take Point (FTP): 100' from the North line and 1070' from the East line of Section 26, Township 24 South, Range 31 East;
- Last Take Point (LTP): 100' from the South line and 1070' from the East line of Section 2, Township 25 South, Range 31 East.

### WELL LOCATION AND ACREAGE DEDICATION PLAT

| <sup>1</sup> API Numbe                     | <sup>1</sup> API Number <sup>2</sup> Pool Code |                                       | <sup>3</sup> Pool Name                           |                        |  |  |
|--------------------------------------------|------------------------------------------------|---------------------------------------|--------------------------------------------------|------------------------|--|--|
| 30-015-48569 98220 PURPLE SAGE; WOLFCAMP ( |                                                | (GAS)                                 |                                                  |                        |  |  |
| <sup>4</sup> Property Code                 | <sup>5</sup> Property Name                     |                                       | <sup>5</sup> Property Name <sup>6</sup> Well Num |                        |  |  |
|                                            |                                                | 612H                                  |                                                  |                        |  |  |
| <sup>7</sup> OGRID No.                     |                                                | 8 Operator Name                       |                                                  | <sup>9</sup> Elevation |  |  |
| 6137                                       |                                                | DEVON ENERGY PRODUCTION COMPANY, L.P. |                                                  |                        |  |  |

<sup>10</sup> Surface Location

| UL or lot no.                                                | Section | Township | Range | Lot Idn | Feet from the | North/South line | Feet from the | East/West line | County |
|--------------------------------------------------------------|---------|----------|-------|---------|---------------|------------------|---------------|----------------|--------|
| В                                                            | 26      | 24 S     | 31 E  |         | 180           | NORTH            | 1325          | EAST           | EDDY   |
| <sup>11</sup> Bottom Hole Location If Different From Surface |         |          |       |         |               |                  |               |                |        |
| UL or lot no.                                                | Section | Township | Range | Lot Idn | Feet from the | North/South line | Feet from the | East/West line | County |
| P                                                            | 2       | 25 S     | 31 E  |         | 20            | SOUTH            | 1070          | EAST           | EDDY   |

| Inten              | t                            | As Dril    | led         |         |                       |              |        |        |        |       |            |             |                     |  |
|--------------------|------------------------------|------------|-------------|---------|-----------------------|--------------|--------|--------|--------|-------|------------|-------------|---------------------|--|
| API #              |                              |            |             |         |                       |              |        |        |        |       |            |             |                     |  |
| DE\                | rator Nai<br>VON EN<br>MPANY | IERGY F    | PRODUC      | CTION   | N                     | Property     |        |        | UNIT   |       |            |             | Well Number<br>612H |  |
| Kick (             | Off Point                    | (KOP)      |             |         |                       |              |        |        |        |       |            |             |                     |  |
| UL                 | Section                      | Township   | Range       | Lot     | Feet                  | Froi         | m N/S  | Feet   |        | From  | E/W        | County      |                     |  |
| Latit              | ude                          |            |             |         | Longitu               | ıde          |        |        |        |       |            | NAD         |                     |  |
| First <sup>-</sup> | Take Poir                    | Township   | Range       | Lot     | Feet                  |              | m N/S  | Feet   |        | From  |            | County      |                     |  |
| A<br>Latiti        | 26<br>ude                    | 24S        | 31E         |         | 100<br>Longitu        |              | RTH    | 107    | 0      | EAS   | T          | EDDY<br>NAD |                     |  |
| 32.                | 195324                       | 6          |             |         |                       | 743504       | 1      |        |        |       |            | 83          |                     |  |
| UL                 | Take Poin                    | Township   | Range       | Lot     | Feet                  | From N/S     |        |        | From E |       | Count      |             |                     |  |
| P                  | 2<br>ude                     | 25S        | 31E         |         | 100<br>Longitu        | SOUTH<br>ude | 1  10  | 70     | EAST   |       | EDD<br>NAD | Y           |                     |  |
| 32.                | 152387                       | 5          |             |         | 103.7                 | 3.7435592 83 |        |        |        |       |            |             |                     |  |
|                    |                              | defining v | vell for th | e Horiz | zontal S <sub>l</sub> | pacing Un    | it?    |        |        |       |            |             |                     |  |
|                    | ng Unit.                     | lease prov | ide API if  | availak | ole, Ope              | rator Nam    | ne and | well n | umber  | for D | efinir     | ng well fo  | r Horizontal        |  |
| Ope                | rator Nai                    | me:        |             |         |                       | Property     | / Nam  | e:     |        |       |            |             | Well Number         |  |
|                    |                              |            |             |         |                       |              |        |        |        |       |            |             | K7 06/20/2019       |  |