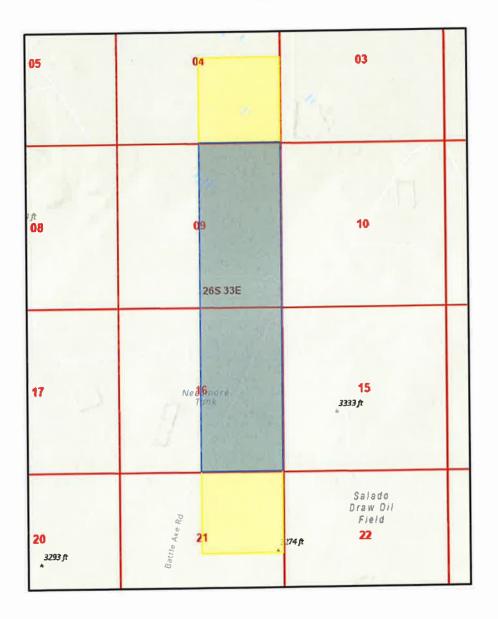

The unorthodox location is necessary in order to maximize the recovery of oil and gas reserves from the Wolfcamp formation underlying E/2 of Sections 16 & 9.

The affected offset acreage comprises of NE/4 of Sections 21 and SE/4 of Section 4, T26S, R33E, NMPM (See Attached Map). Notice of this application is being provided to the attached list of parties.

No allowable will be assigned to this completion until all interest have been consolidated or a non-standard unit has been approved by the division.

**Offset Plat** 

T26S, R33E Lea County, NM

**Affected Tracts** 

Proration Unit