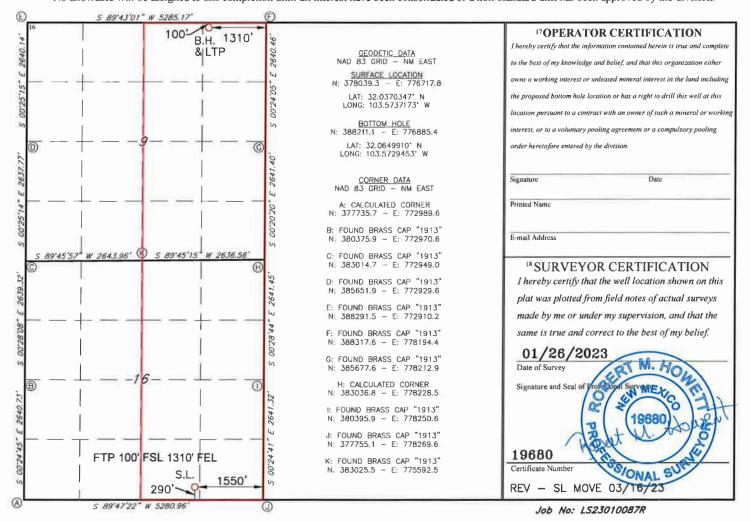

(API No. Pending)

Surface Location:

290' FSL & 1550' FEL (Unit O – Section 16, T26S, R33E)

First Take Point:

100' FSL & 1310' FEL (Section 16, T26S, R33E)

Bottomhole Location: 100' FNL & 1310' FEL (Unit A – Section 9, T26S, R33E)

Last Take Point:

100' FNL & 1310' FEL (Section 9, T26S, R33E)

Proration Unit:

E/2 of Sections 16 & 9, T26S, R33E, NMPM, Lea County, New Mexico

Pool:

Pool (84410), Salado Draw; Wolfcamp, (Gas)

Enclosed is a Form C-102 showing the surface, first take point, and bottomhole locations for the Salado Draw 16/9 Fed Com #807H well. Also, attached is a map showing the affected offset acreage, notice letter and offset notice list of parties and their addresses.

Form C-102 Revised August 1, 2011 Submit one copy to appropriate District Office

☐ AMENDED REPORT

WELL LOCATION AND ACREAGE DEDICATION PLAT

| <sup>1</sup> API Number       |          |                                             | <sup>2</sup> Pool Code<br>84410 |           |               |                  |                                    | MP          |             |
|-------------------------------|----------|---------------------------------------------|---------------------------------|-----------|---------------|------------------|------------------------------------|-------------|-------------|
| <sup>‡</sup> Property Co      | de       | SALADO DRAW 16/9 W2PA FED COM  6 Well Nu 2H |                                 |           |               |                  | <sup>6</sup> Well Number <b>2H</b> |             |             |
| <sup>7</sup> OGRID 1<br>14744 |          | **SOperator Name                            |                                 |           |               |                  |                                    |             |             |
|                               |          |                                             |                                 |           | 10 Surface    | Location         |                                    |             |             |
| UL or lot no.                 | Section  | Township                                    | Range                           | Lot Idn   | Feet from the | North/South line | Feet From the                      | East/West   | line County |
| 0                             | 16       | 26S                                         | 33E                             |           | 290           | SOUTH            | 1550                               | EAST        | LEA         |
|                               |          |                                             | 11 ]                            | Bottom H  | Iole Location | If Different Fr  | om Surface                         |             |             |
| UL or lot no                  | Section  | Township                                    | Range                           | Lot Idn   | Feet from the | North/South line | Feet from the                      | East/West 1 | line County |
| A                             | 9        | 26S                                         | 33E                             |           | 100           | NORTH            | 1310                               | EAST        | LEA         |
| 2 Dedicated Acres             | 13 Joint | or Infill 14 (                              | Consolidation                   | Code 15 ( | Order No.     |                  |                                    |             |             |
| 640                           |          |                                             |                                 |           |               |                  |                                    |             |             |

No allowable will be assigned to this completion until all interest have been consolidated or a non-standard unit has been approved by the division.

**Offset Plat** 

T26S, R33E Lea County, NM

**Affected Tracts** 