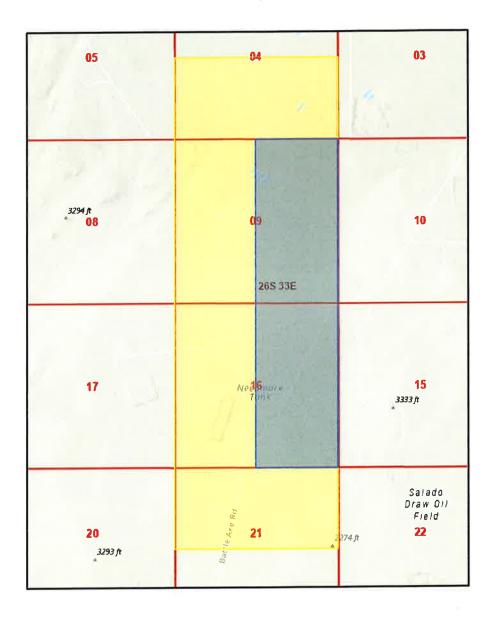

The unorthodox location is necessary in order to maximize the recovery of oil and gas reserves from the Wolfcamp formation underlying E/2 of Sections 16 & 9.

The affected offset acreage comprises of N/2 of Section 21, W/2 of Section 16, W/2 of Section 9, and S/2 of Section 4, T26S, R33E, NMPM (See Attached Map). Notice of this application is being provided to the attached list of parties.

**Offset Plat** 

T26S, R33E Lea County, NM

Affected Tracts

Proration Unit

District I 1625 N. French Dr., Hobbs, NM 88240 Phone: (575) 393-6161 Fax: (575) 393-0720 District II 811 S. First St., Artesia, NM 88210 Phone: (575) 748-1283 Fax: (575) 748-9720