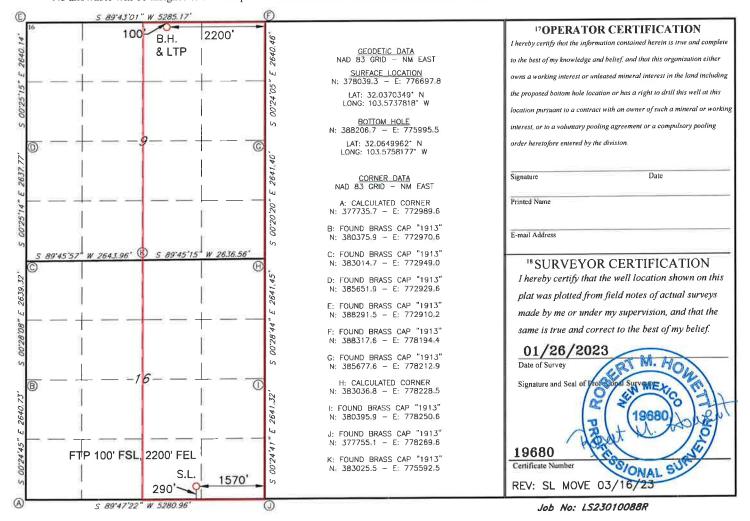

Enclosed is a Form C-102 showing the surface, first take point, and bottomhole locations for the Salado Draw 16/9 Fed Com #805H well. Also, attached is a map showing the affected offset acreage, notice letter and offset notice list of parties and their addresses.

#### WELL LOCATION AND ACREAGE DEDICATION PLAT

| I API Number               | <sup>2</sup> Pool Code<br><b>84410</b> | <sup>3</sup> Pool Name<br>SALADO DRAW; WOLFCAMP |                                         |  |
|----------------------------|----------------------------------------|-------------------------------------------------|-----------------------------------------|--|
| <sup>1</sup> Property Code |                                        | operty Name 8/9 W2OB FED COM                    | <sup>6</sup> Well Number<br><b>1 H</b>  |  |
| 7 OGRID NO.<br>14744       |                                        | erator Name E OIL COMPANY                       | <sup>9</sup> Elevation<br><b>3290</b> ' |  |
|                            | 10.0                                   | face I continu                                  |                                         |  |

<sup>10</sup> Surface Location

| UL or lot no. | Section | Township | Range | Lot Idn | Feet from the | North/South line | Feet From the | East/West line | County |
|---------------|---------|----------|-------|---------|---------------|------------------|---------------|----------------|--------|
| 0             | 16      | 26S      | 33E   |         | 290           | SOUTH            | 1570          | EAST           | LEA    |

#### 11 Bottom Hole Location If Different From Surface

| 1 | UL or lot no.            | Section | Townsh    | ip Range        | Lot Idn   | Feet from the | North/South line | Feet from the | East/West line | County |
|---|--------------------------|---------|-----------|-----------------|-----------|---------------|------------------|---------------|----------------|--------|
| - | В                        | 9       | 26S       | 33E             |           | 100           | NORTH            | 2200          | EAST           | LEA    |
| 1 | 12 Dedicated Acres 13 Jo |         | or Infill | 14 Consolidatio | n Code 15 | Order No.     |                  |               |                |        |
| - | 640                      |         |           |                 |           |               |                  |               |                |        |