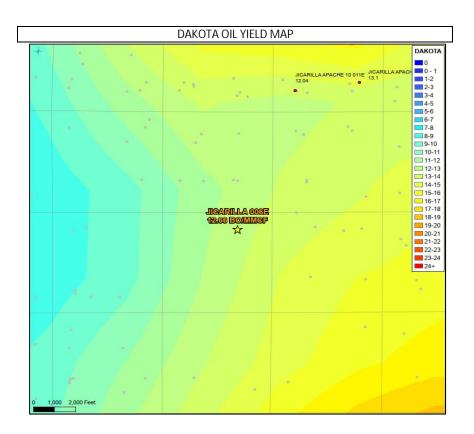

## Oil Allocation:

160.3 Oil production will be allocated based on average formation yields from offset wells and will be a fixed rate for 4

Apr-26 158.3 After 4 years oil will be reevaluated and adjusted as needed based on average formation yields and new fixed gas May-26 allocation. Jun-26 157.6

| Jul-26 | 157   |           |                |                           |                  |
|--------|-------|-----------|----------------|---------------------------|------------------|
| Aug-26 | 156.3 | Formation | Yield (bbl/MM) | Remaining Reserves (MMcf) | % Oil Allocation |
| Sep-26 | 155.6 | DK        | 12.66          | 972                       | 67%              |
| Oct-26 | 154.9 | GL        | 6.2            | 1175                      | 33%              |