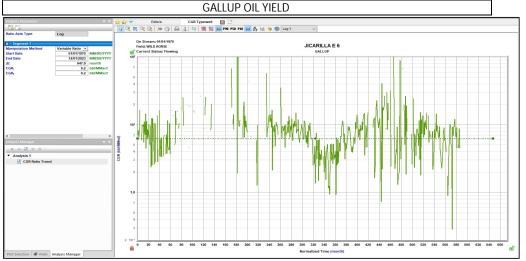

## Gas Allocation:

Production for the downhole commingle will be allocated using the subtraction method in agreement with local agencies. The base formation is the Gallup and the added formations to be commingled is the Dakota. The subtraction method applies an average monthly production forecast to the base formation using historic production. All production from this well exceeding the forecast will be allocated to the new formation.

After 3 years production will stabilize. A production average will be gathered during the 4<sup>th</sup> year and will be utilized to create a fixed percentage based allocation.

## Oil Allocation:

160.3 Oil production will be allocated based on average formation yields from offset wells and will be a fixed rate for 4

Apr-26 158.3 After 4 years oil will be reevaluated and adjusted as needed based on average formation yields and new fixed gas May-26 allocation. Jun-26 157.6

| Jul-26 | 157   |           |                |                           |                  |
|--------|-------|-----------|----------------|---------------------------|------------------|
| Aug-26 | 156.3 | Formation | Yield (bbl/MM) | Remaining Reserves (MMcf) | % Oil Allocation |
| Sep-26 | 155.6 | DK        | 12.66          | 972                       | 67%              |
| Oct-26 | 154.9 | GL        | 6.2            | 1175                      | 33%              |