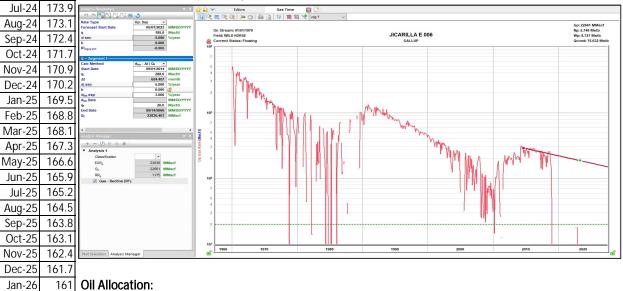

## Jicarilla E 6 Production Allocation

#### Date Mcfd 179.9 Nov-23 Dec-23 179.2 178.4 Jan-24 Feb-24 177.6 Mar-24 176.9 Apr-24 176.1 May-24 175.4 Jun-24 174.6

## Gas Allocation:

Production for the downhole commingle will be allocated using the subtraction method in agreement with local agencies. The base formation is the Gallup and the added formations to be commingled is the Dakota. The subtraction method applies an average monthly production forecast to the base formation using historic production. All production from this well exceeding the forecast will be allocated to the new formation.

After 3 years production will stabilize. A production average will be gathered during the 4<sup>th</sup> year and will be utilized to create a fixed percentage based allocation.

## Oil Allocation:

160.3 Oil production will be allocated based on average formation yields from offset wells and will be a fixed rate for 4

Apr-26 158.3 After 4 years oil will be reevaluated and adjusted as needed based on average formation yields and new fixed gas May-26 allocation. Jun-26 157.6

| Jul-26 | 157   |           |                |                           |                  |
|--------|-------|-----------|----------------|---------------------------|------------------|
| Aug-26 | 156.3 | Formation | Yield (bbl/MM) | Remaining Reserves (MMcf) | % Oil Allocation |
| Sep-26 | 155.6 | DK        | 12.66          | 972                       | 67%              |
| Oct-26 | 154.9 | GL        | 6.2            | 1175                      | 33%              |

154.3 Nov-26 Dec-26 153.6 152.9 Jan-27 Feb-27 152.3 Mar-27 151.7 151 Apr-27 150.4 May-27 Jun-27 149.8 149.1 Jul-27 Aug-27 148.5 Sep-27 147.8 147.2 Oct-27 Nov-27

Feb-26

Mar-26

159.7

159

District I
1625 N. French Dr., Hobbs, NM 88240
Phone: (575) 393-6161 Fax: (575) 393-0720 District II