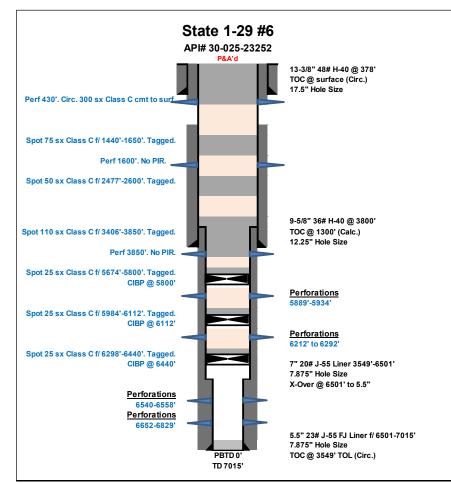

## Page 8 of 26

.

| API NUMBER   | OPERATOR                         | LEASE<br>NAME | WELL<br>NO. | WELL<br>TYPE | STATUS        | FTG.<br>N/S | N/S | FTG.<br>E/W | E/W | UNIT | SEC. | TSHP. | RNG. | DATE<br>DRILLED | TVD<br>(ft) | HOLE<br>SIZE (in) | CSG.<br>SIZE (in) | AT (ft)     | SX.<br>CMT. | CMT.<br>TOP (ft) | MTD.         | COMPLETION            | REMARKS                    |
|--------------|----------------------------------|---------------|-------------|--------------|---------------|-------------|-----|-------------|-----|------|------|-------|------|-----------------|-------------|-------------------|-------------------|-------------|-------------|------------------|--------------|-----------------------|----------------------------|
| 30-025-23252 | TEXLAND PETROLEUM-<br>HOBBS, LLC | STATE 1-29    | 006         | Oil          | Plugged, Site | 330         | s   | 660         | E   | Р    | 29   | 185   | 38E  | 8/22/1969       | 7015        | 17.5<br>12.25     | 13.375<br>9.625   | 378<br>3800 | 400<br>600  | Surf<br>1300     | Circ<br>Calc | 6540'-6829'           | Well Plugged on 07/19/2021 |
|              | HUBBS, LLC                       |               |             |              | Released      |             |     |             |     |      |      |       |      |                 |             | 7.875             | 7 x 5-1/2         | 3549-7015   | 700         | 3549             | Circ         | HOBBS; UPPER BLINEBRY |                            |