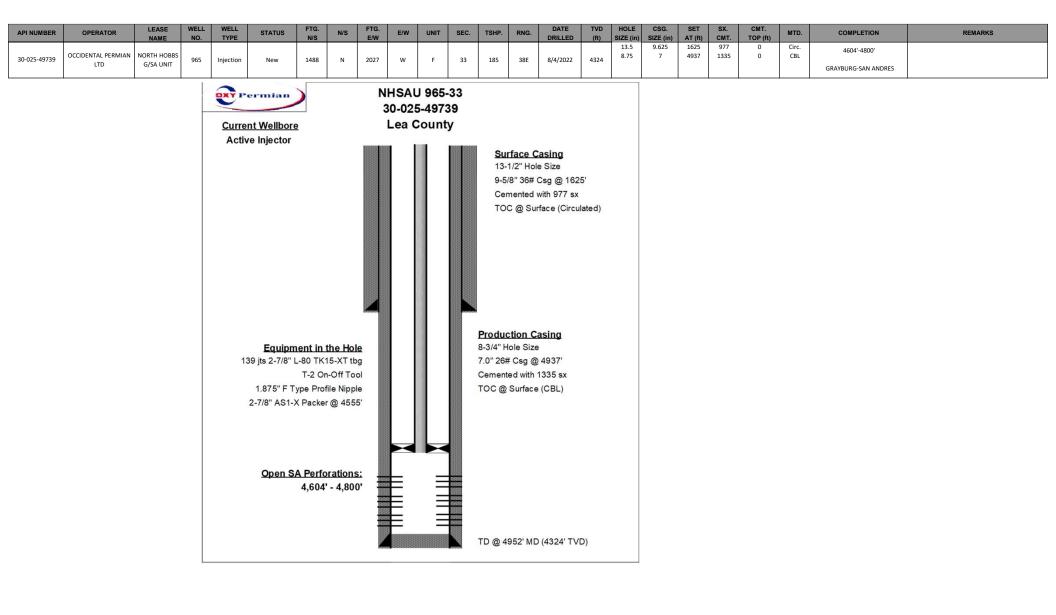

| ΑΡΙ          | Well Name                  | Operator                        | Status after Jan 2014 |
|--------------|----------------------------|---------------------------------|-----------------------|
| 30-025-23173 | STATE 1-29 #005            | TEXLAND PETROLEUM-HOBBS, LLC    | Plugged               |
| 30-025-12504 | NORTH HOBBS G/SA UNIT #532 | OCCIDENTAL PERMIAN LTD          | Plugged               |
| 30-025-37349 | STATE A #011Y              | OXY USA WTP LIMITED PARTNERSHIP | Plugged               |
| 30-025-23116 | STATE A #005               | Contango Resources, LLC         | Plugged               |
| 30-025-23252 | STATE 1-29 #006            | TEXLAND PETROLEUM-HOBBS, LLC    | Plugged               |
| 30-025-44719 | NORTH HOBBS G/SA UNIT #695 | OCCIDENTAL PERMIAN LTD          | Active                |
| 30-025-44718 | NORTH HOBBS G/SA UNIT #694 | OCCIDENTAL PERMIAN LTD          | Active                |
| 30-025-49475 | NORTH HOBBS G/SA UNIT #962 | OCCIDENTAL PERMIAN LTD          | Active                |
| 30-025-49477 | NORTH HOBBS G/SA UNIT #964 | OCCIDENTAL PERMIAN LTD          | Active                |
| 30-025-49476 | NORTH HOBBS G/SA UNIT #963 | OCCIDENTAL PERMIAN LTD          | Active                |
| 30-025-49739 | NORTH HOBBS G/SA UNIT #965 | OCCIDENTAL PERMIAN LTD          | Active                |

| NUMBER   | OPERATOR                         | LEASE<br>NAME | WELL<br>NO.       | WELL<br>TYPE | STATUS                      | FTG.<br>N/S  | N/S | FTG.<br>E/W           | E/W       | UNIT           | SEC.                  | TSHP.                                 | RNG.                | DATE<br>DRILLED      | TVD<br>(ft)                             | HOLE<br>SIZE (in  |                                | SET<br>AT (ft)      | SX.<br>CMT.       | CMT.<br>TOP (ft)     | MTD.                 | COMPLETION                                               | REMARKS                    |
|----------|----------------------------------|---------------|-------------------|--------------|-----------------------------|--------------|-----|-----------------------|-----------|----------------|-----------------------|---------------------------------------|---------------------|----------------------|-----------------------------------------|-------------------|--------------------------------|---------------------|-------------------|----------------------|----------------------|----------------------------------------------------------|----------------------------|
| 25-23173 | FEXLAND PETROLEUM-<br>HOBBS, LLC | STATE 1-29    | 005               | Oil          | Plugged,<br>Not<br>Released | 330          | s   | 2218                  | E         | 0              | 29                    | 185                                   | 38E                 | 6/10/1969            | 7025                                    | 15<br>11<br>7.875 | 11.750<br>8.625<br>6.625 & 5.5 | 364<br>3808<br>7022 | 370<br>300<br>530 | Surf<br>Surf<br>3578 | Circ<br>Calc<br>Circ | 6648'-6930'<br>UPPER BLINEBRY<br>5917'-5978'<br>DRINKARD | Well Plugged on 01/25/2021 |
|          | 4                                |               |                   |              | 3.33                        | Pill         |     | 13/57                 | 120       | W              | ellbo                 | re S                                  | che                 | matic                | 2.0                                     |                   | 5.45.5                         |                     |                   | an ment              | 72                   |                                                          |                            |
|          |                                  |               | API/UW<br>30-02   | л<br>5-2317  | 3                           |              |     | Operator<br>Textand P | Petroleum | - LLC Hob      | Field I<br>Hobi       |                                       | Carrie Crist        | Area                 |                                         |                   | County<br>Lea                  |                     | State             | /Province            |                      |                                                          |                            |
|          |                                  |               | Drilling          |              |                             |              |     | 0                     |           | Elevation (ft) |                       | d Elevation                           | n (ft)              | Spud Date<br>6/10/19 |                                         | 0                 | Rig Release D                  | ate                 |                   | letion Dati          | e                    |                                                          |                            |
|          |                                  |               | Surface<br>Unit C | Legal Lo     | cation<br>R38E-29           |              |     |                       |           |                | 0,01                  | No                                    | rth/South 0<br>80.0 | Distance (ft)        | 00.00.0                                 | N/S R             | ef East/W<br>2,218             | est Distance        | e (ft)            |                      | E/W Ref              |                                                          |                            |
|          |                                  |               |                   |              |                             |              |     |                       |           |                |                       | 100                                   |                     |                      |                                         | 10                | 2,210                          | .0                  |                   |                      | E                    |                                                          |                            |
|          |                                  |               |                   |              |                             |              |     |                       |           | Ma             | in Hole,              | 2/23/20                               | 21 11:0             | 4:06 AM              | -                                       |                   |                                |                     |                   |                      |                      |                                                          |                            |
|          |                                  |               | MD                | (ftKB)       |                             |              |     |                       |           |                | 1                     | Vertical                              | schema              | atic (actua          | I)                                      |                   |                                |                     |                   |                      |                      |                                                          |                            |
|          |                                  |               |                   | 9.8          | 1919                        | ***          |     |                       | 2 10810   | -Des:ci        | mt plug;              | Depth N                               | MD:0.0-             | 413.0; Da            | te:1/22/                                | 2021              |                                |                     |                   |                      |                      |                                                          |                            |
|          |                                  |               |                   | 9.0          |                             |              |     |                       |           | LILIAAAAAA     | CHILLING COLOR OF     | a a a a a a a a a a a a a a a a a a a | ALB LOCAL ON DE     | LUBURAURE            | and | ILLARIAN CA       |                                | ASUSSALUUS          | CHURLERICIE       | Contra A DECOR       | ARALIAU ADURA        |                                                          |                            |
|          |                                  |               |                   | 52.5         |                             |              |     |                       |           | -Des:C         | ement; [              | Depth N                               | 1D:0.0-3            | 64.0; Dat            | e:6/9/19                                | 969               |                                |                     |                   |                      |                      |                                                          |                            |
|          |                                  |               |                   | 13.1         | 2029                        |              |     |                       |           | -Perf; 4       | 13.0; 1/2             | 20/2021                               | 1                   |                      |                                         |                   |                                |                     |                   |                      |                      |                                                          |                            |
|          |                                  |               |                   | 20.1         |                             |              |     |                       |           | -Des:cr        | mt plug;              | Depth M                               | MD:1,54             | 0.0-1,620            |                                         | :1/21/2           | 021                            |                     |                   |                      |                      |                                                          |                            |
|          |                                  |               | 2,2               | 07.0         |                             |              | -   |                       |           | - packe        | r; 2,203.             | 0-2,207                               | .0; 4.00            | ; 1-2; 2 3/          | В                                       |                   |                                |                     |                   |                      |                      |                                                          |                            |
|          |                                  |               | - 2,7             | 00.1         | -                           |              |     |                       |           |                | nt plug;<br>ze; 2,700 |                                       |                     | 1.0-2,700            | 0; Date                                 | :1/20/2           | 021                            |                     |                   |                      |                      |                                                          |                            |
|          |                                  |               | 3,0               | 05.2         |                             |              |     | 1                     |           | -              |                       |                                       |                     |                      |                                         |                   |                                |                     |                   |                      |                      |                                                          |                            |
|          |                                  |               | 3,4               | 78.0         | 00000                       |              | -   |                       |           |                |                       |                                       |                     | 0.0-3,807.           |                                         |                   |                                |                     |                   |                      |                      |                                                          |                            |
|          |                                  |               | 3,5               | 90.6         | m                           |              |     |                       | 1 million | ·····          |                       | ····                                  |                     |                      |                                         |                   |                                |                     |                   | ~~~~                 |                      |                                                          |                            |
|          |                                  |               | - 3,7             | 74.6         | 2000                        |              |     |                       | 8         |                |                       |                                       |                     |                      |                                         |                   |                                |                     |                   |                      |                      |                                                          |                            |
|          |                                  |               | 3,8               | 07.7         | 26552                       |              |     |                       |           |                |                       |                                       |                     |                      |                                         |                   |                                |                     |                   |                      |                      |                                                          |                            |
|          |                                  |               | 4,1               | 00.1         |                             |              |     | 10                    | /         | -Des:C         | ement; D              | Depth M                               | D:3,578             | 3.0-7,022.           | ; Date:                                 | 7/3/196           | 9                              |                     |                   |                      |                      |                                                          |                            |
|          |                                  |               | 5,6               | 90.0         |                             |              |     |                       |           |                |                       |                                       |                     | 2.0-5,865            |                                         |                   |                                |                     |                   |                      |                      |                                                          |                            |
|          |                                  |               | 5,8               | 65.2 -       |                             |              |     |                       |           |                |                       |                                       |                     |                      |                                         |                   | 9/28/2007                      |                     |                   |                      |                      |                                                          |                            |
|          |                                  |               | 5,9               | 17.0 -       |                             | 2            |     | 1                     | _         |                |                       |                                       |                     |                      |                                         |                   |                                |                     |                   |                      |                      |                                                          |                            |
|          |                                  |               | 5,9               | 23.9 -       |                             |              |     | 8                     |           |                | ,918.0-5              |                                       |                     |                      |                                         |                   |                                |                     |                   |                      |                      |                                                          |                            |
|          |                                  |               | 5,9               | 41.9         |                             |              |     | 8                     |           |                | ,932.0-5              |                                       |                     |                      |                                         |                   |                                |                     |                   |                      |                      |                                                          |                            |
|          |                                  |               |                   | 60.0         |                             |              |     | 4                     |           |                | ,962.0-5              |                                       |                     | 30/2002<br>69        |                                         |                   |                                |                     |                   |                      |                      |                                                          |                            |
|          |                                  |               | 5,96              | 67.8         |                             | -            |     |                       |           | -Des:Ce        |                       | queeze;                               | Depth               | MD:5,918             | 0-6,03                                  | 0.0; Dat          | e:4/10/199                     | 90                  |                   |                      |                      |                                                          |                            |
|          |                                  |               | 6,01              |              |                             |              |     |                       |           | -1 611, 0      | ,945.0-0,             | ,030.0,                               | 9/23/19             | 09                   |                                         |                   |                                |                     |                   |                      |                      |                                                          |                            |
|          |                                  |               | 6,02              |              |                             |              |     |                       |           |                |                       |                                       |                     |                      |                                         |                   |                                |                     |                   |                      |                      |                                                          |                            |
|          |                                  |               | 6,54              |              |                             |              |     |                       |           | -Des:cm        | nt plug; D            | Depth M                               | ID:6,54             | 7.0-6,600.           | 0; Date                                 | 6/3/201           | 3                              |                     |                   |                      |                      |                                                          |                            |
|          |                                  |               | 6,60              |              |                             |              |     |                       |           | -Perf: 6       | 648.0-6,              | 650.0.                                | 7/14/19             | 60                   |                                         |                   |                                |                     |                   |                      |                      |                                                          |                            |
|          |                                  |               | 6,64              |              |                             | 2898<br>5356 |     | 228                   |           |                | 656.0-6,              |                                       |                     |                      |                                         |                   |                                |                     |                   |                      |                      |                                                          |                            |
|          |                                  |               | 6,71              |              |                             | 22228        |     | 222                   | 3         |                | 712.0-6,              |                                       |                     |                      |                                         |                   |                                |                     |                   |                      |                      |                                                          |                            |
|          |                                  |               | 6,92              |              |                             | 908<br>2020  |     | 19885<br>1988         |           |                |                       |                                       |                     |                      |                                         |                   |                                |                     |                   |                      |                      |                                                          |                            |
|          |                                  |               | 6,94              |              |                             | 19228k       |     | 1888                  |           | - Fell, 0,     | 922.0-6,              | 930.0;                                | //8/196             | 9                    |                                         |                   |                                |                     |                   |                      |                      |                                                          |                            |
|          |                                  |               | 6,95              |              |                             |              |     |                       |           |                |                       |                                       |                     |                      |                                         |                   |                                |                     |                   |                      |                      |                                                          |                            |
|          |                                  |               | 6,95              |              |                             | 888<br>884   |     | -                     |           |                |                       |                                       |                     | 0; 7/6/196           |                                         |                   |                                |                     |                   |                      |                      |                                                          |                            |
|          |                                  |               | 6,95              |              |                             |              |     |                       | -         |                |                       |                                       |                     | ,955.0-6,9           |                                         | ate:7/1/          | 1969                           |                     |                   |                      |                      |                                                          |                            |
|          |                                  |               | 6,98              |              |                             |              |     | ı                     |           |                |                       |                                       |                     |                      |                                         |                   |                                |                     |                   |                      |                      |                                                          |                            |
|          |                                  |               |                   | 2.3          |                             |              |     |                       |           |                |                       |                                       |                     |                      |                                         |                   |                                |                     |                   |                      |                      |                                                          |                            |