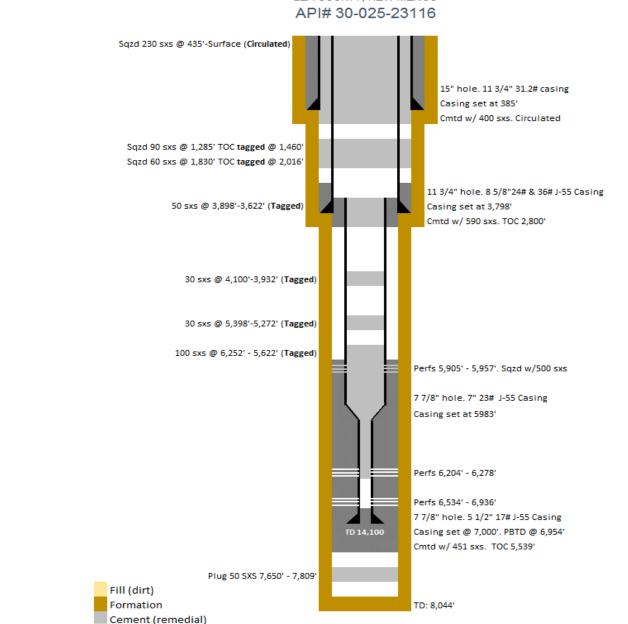

Page 9 of 26

| API NUMBER   | OPERATOR                    | LEASE<br>NAME | WELL<br>NO. | WELL<br>TYPE | STATUS                       | FTG.<br>N/S | N/S | FTG.<br>E/W | E/W | UNIT | SEC. | TSHP. | RNG. | DATE<br>DRILLED | TVD<br>(ft) | HOLE<br>SIZE (in)          | CSG.<br>SIZE (in)        | SET<br>AT (ft)      | SX.<br>CMT.       | CMT.<br>TOP (ft)       | MTD.                 | COMPLETION                                               | REMARKS                                                    |
|--------------|-----------------------------|---------------|-------------|--------------|------------------------------|-------------|-----|-------------|-----|------|------|-------|------|-----------------|-------------|----------------------------|--------------------------|---------------------|-------------------|------------------------|----------------------|----------------------------------------------------------|------------------------------------------------------------|
| 30-025-23116 | Contango Resources,<br>Inc. | STATE A       | 005         | Oil          | Plugged,<br>Site<br>Released | 660         | N   | 660         | E   | А    | 32   | 185   | 38E  | 4/24/1969       | 8044        | 11.750<br>8.625<br>7 & 5.5 | 11.750<br>8.625<br>7.000 | 385<br>3798<br>1000 | 400<br>590<br>501 | Surf<br>2800'<br>5539' | Circ<br>Calc<br>Calc | 6674'-6936'<br>LOWER BLINEBRY<br>5905'-5957'<br>DRINKARD | Well Plugged on 05/08/2018 and site released on 1/26/2021. |