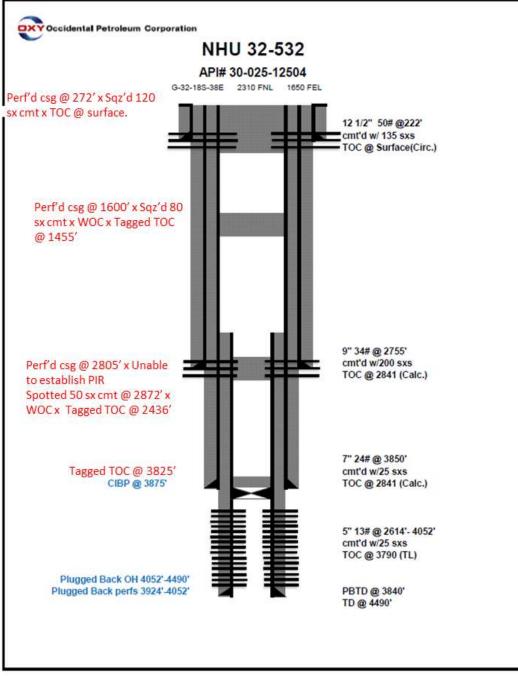

| API NUMBER   | OPERATOR               | LEASE                  | WELL | WELL | STATUS                | FTG. | N/S  | FTG. | E/W | UNIT | SEC. | TSHP. | RNG.  | DATE    | TVD  | HOLE      | CSG.      | SET     | SX.  | CMT.     | MTD  | COMPLETION                 | REMARKS                    |
|--------------|------------------------|------------------------|------|------|-----------------------|------|------|------|-----|------|------|-------|-------|---------|------|-----------|-----------|---------|------|----------|------|----------------------------|----------------------------|
| ATTROMBER    | OFERATOR               | NAME                   | NO.  | TYPE |                       | N/S  | 14/0 | E/W  |     |      |      |       | Nuto. | DRILLED | (ft) | SIZE (in) | SIZE (in) | AT (ft) | CMT. | TOP (ft) |      | COMPLETION                 | KEMAKKO                    |
|              |                        |                        |      |      |                       |      |      |      |     |      |      |       |       |         |      | 12.250    | 10.250    | 222     | 135  | Surf     | Circ | 4052'-4490'                | Well Plugged on 05/26/2022 |
| 30-025-12504 | OCCIDENTAL PERMIAN LTD | NORTH HORRS G/SA LINIT | 532  | Oil  | Plugged, Not Released | 2310 | N    | 1650 | F   | 6    | 32   | 195   | 38F   | 11021   | 4490 | 9.000     | 8.625     | 2755    | 200  | 2841     | Calc | HOBBS; GRAYBURG-SAN ANDRES |                            |
| 30-023-12504 | OCCIDENTAL PERMIAN ETD | NORTH HOBBS G/SK ONT   | 552  | 0"   | Thagged, Not Released | 2510 |      | 1030 |     | 0    | 52   | 100   | 502   | 11021   | 4450 | 7.000     | 5.500     | 3850    | 25   | 2841     | Calc |                            |                            |
|              |                        |                        |      |      |                       |      |      |      |     |      |      |       |       |         |      |           | 5.000     | 4052    | 25   | 3790     | TL   |                            |                            |