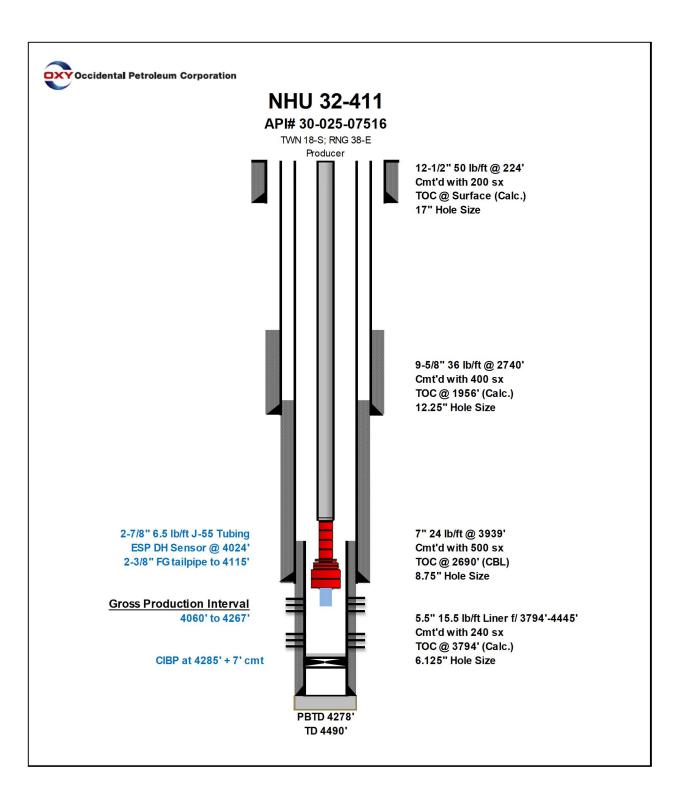

C-108 Application Attachment Occidental Permian Ltd. North Hobbs G/SA Unit No. 411 Lea County, New Mexico

- I. This is a pressure maintenance project. The project qualifies for administrative approval.
- II. OCCIDENTAL PERMIAN Ltd. P.O. Box 4294 Houston, TX 77210-4294 Contact Party: Roni Mathew, 713-215-7827
- III. Injection well data sheet and wellbore schematic has been attached for NORTH HOBBS G/SA UNIT No. 411
- IV. This is an expansion of an existing project authorized under Order No. R-6199-F.
- V. The map with a two mile radius surrounding the injection well and a one half mile radius for area of review is attached.
- VI. In accordance to Order No. R-6199-F Section 4 OCCIDENTAL PERMIAN Ltd certifies that: The area of review for well "NORTH HOBBS G/SA UNIT #411" shows no substantive changes in the information furnished in support of Order No. R-6199-F concerning the status of construction of any well that penetrates the injection interval within the one-half (1/2) mile around the injection well, with the exemption of the wells listed below:

The wellbore diagrams, their tabulated data, and the area of review map are attached.