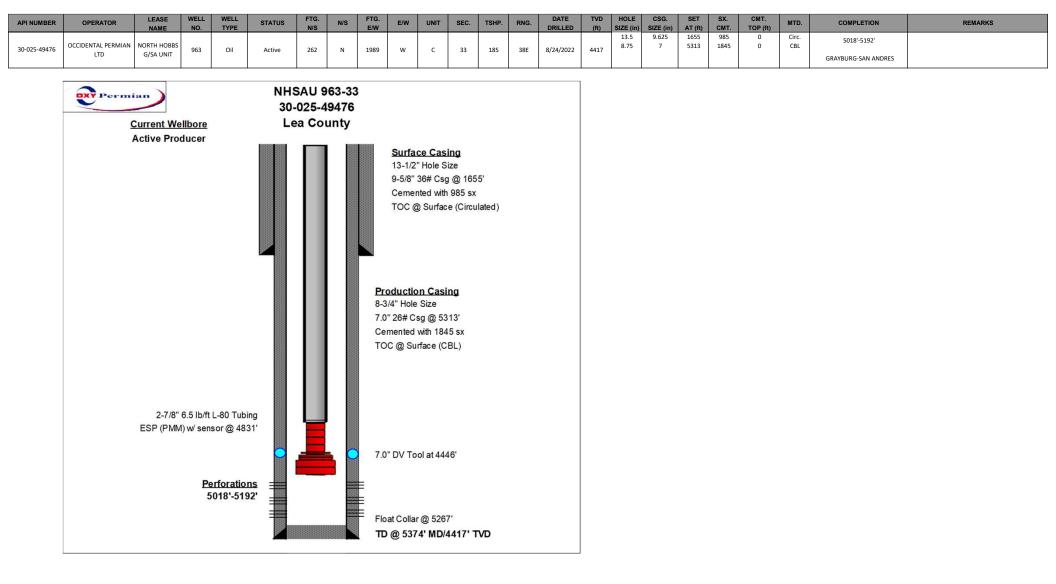

| ΑΡΙ          | Well Name                  | Operator                        | Status after Jan 2014 |
|--------------|----------------------------|---------------------------------|-----------------------|
| 30-025-23173 | STATE 1-29 #005            | TEXLAND PETROLEUM-HOBBS, LLC    | Plugged               |
| 30-025-12504 | NORTH HOBBS G/SA UNIT #532 | OCCIDENTAL PERMIAN LTD          | Plugged               |
| 30-025-37349 | STATE A #011Y              | OXY USA WTP LIMITED PARTNERSHIP | Plugged               |
| 30-025-23116 | STATE A #005               | Contango Resources, LLC         | Plugged               |
| 30-025-23252 | STATE 1-29 #006            | TEXLAND PETROLEUM-HOBBS, LLC    | Plugged               |
| 30-025-44719 | NORTH HOBBS G/SA UNIT #695 | OCCIDENTAL PERMIAN LTD          | Active                |
| 30-025-44718 | NORTH HOBBS G/SA UNIT #694 | OCCIDENTAL PERMIAN LTD          | Active                |
| 30-025-49475 | NORTH HOBBS G/SA UNIT #962 | OCCIDENTAL PERMIAN LTD          | Active                |
| 30-025-49477 | NORTH HOBBS G/SA UNIT #964 | OCCIDENTAL PERMIAN LTD          | Active                |
| 30-025-49476 | NORTH HOBBS G/SA UNIT #963 | OCCIDENTAL PERMIAN LTD          | Active                |
| 30-025-49739 | NORTH HOBBS G/SA UNIT #965 | OCCIDENTAL PERMIAN LTD          | Active                |

| NUMBER   | OPERATOR                         | LEASE<br>NAME | WELL<br>NO.       | WELL<br>TYPE | STATUS                      | FTG.<br>N/S  | N/S | FTG.<br>E/W           | E/W       | UNIT           | SEC.                  | TSHP.                                 | RNG.                | DATE<br>DRILLED      | TVD<br>(ft)                             | HOLE<br>SIZE (in  |                                | SET<br>AT (ft)      | SX.<br>CMT.       | CMT.<br>TOP (ft)     | MTD.                 | COMPLETION                                               | REMARKS                    |
|----------|----------------------------------|---------------|-------------------|--------------|-----------------------------|--------------|-----|-----------------------|-----------|----------------|-----------------------|---------------------------------------|---------------------|----------------------|-----------------------------------------|-------------------|--------------------------------|---------------------|-------------------|----------------------|----------------------|----------------------------------------------------------|----------------------------|
| 25-23173 | FEXLAND PETROLEUM-<br>HOBBS, LLC | STATE 1-29    | 005               | Oil          | Plugged,<br>Not<br>Released | 330          | s   | 2218                  | E         | 0              | 29                    | 185                                   | 38E                 | 6/10/1969            | 7025                                    | 15<br>11<br>7.875 | 11.750<br>8.625<br>6.625 & 5.5 | 364<br>3808<br>7022 | 370<br>300<br>530 | Surf<br>Surf<br>3578 | Circ<br>Calc<br>Circ | 6648'-6930'<br>UPPER BLINEBRY<br>5917'-5978'<br>DRINKARD | Well Plugged on 01/25/2021 |
|          | 4                                |               |                   |              | 3.33                        | Pill         |     | 13/57                 | 120       | W              | ellbo                 | re S                                  | che                 | matic                | 2.0                                     |                   | 5.45.5                         |                     |                   | an ment              | 72                   |                                                          |                            |
|          |                                  |               | API/UW<br>30-02   | л<br>5-2317  | 3                           |              |     | Operator<br>Textand P | Petroleum | - LLC Hob      | Field I<br>Hobi       |                                       | Carrie Crist        | Area                 |                                         |                   | County<br>Lea                  |                     | State             | /Province            |                      |                                                          |                            |
|          |                                  |               | Drilling          |              |                             |              |     | 0                     |           | Elevation (ft) |                       | d Elevation                           | n (ft)              | Spud Date<br>6/10/19 |                                         | 0                 | Rig Release D                  | ate                 |                   | letion Dati          | e                    |                                                          |                            |
|          |                                  |               | Surface<br>Unit C | Legal Lo     | cation<br>R38E-29           |              |     |                       |           |                | 0,01                  | No                                    | rth/South 0<br>80.0 | Distance (ft)        | 00.00.0                                 | N/S R             | ef East/W<br>2,218             | est Distance        | e (ft)            |                      | E/W Ref              |                                                          |                            |
|          |                                  |               |                   |              |                             |              |     |                       |           |                |                       | 100                                   |                     |                      |                                         | 10                | 2,210                          | .0                  |                   |                      | E                    |                                                          |                            |
|          |                                  |               |                   |              |                             |              |     |                       |           | Ma             | in Hole,              | 2/23/20                               | 21 11:0             | 4:06 AM              | -                                       |                   |                                |                     |                   |                      |                      |                                                          |                            |
|          |                                  |               | MD                | (ftKB)       |                             |              |     |                       |           |                | 1                     | Vertical                              | schema              | atic (actua          | I)                                      |                   |                                |                     |                   |                      |                      |                                                          |                            |
|          |                                  |               |                   | 9.8          | 1919                        | ***          |     |                       | 2 10810   | -Des:ci        | mt plug;              | Depth N                               | MD:0.0-             | 413.0; Da            | te:1/22/                                | 2021              |                                |                     |                   |                      |                      |                                                          |                            |
|          |                                  |               |                   | 9.0          |                             |              |     |                       |           | LILIAAAAAA     | CHILLING COLOR OF     | a a a a a a a a a a a a a a a a a a a | ALB LOCAL ON DE     | LUBURAURE            | and | ILLARIAN CA       |                                | ASUSSALUUS          | CHURLERICIE       | Contra A DECOR       | ARALIAU ADURA        |                                                          |                            |
|          |                                  |               |                   | 52.5         |                             |              |     |                       |           | -Des:C         | ement; [              | Depth N                               | 1D:0.0-3            | 64.0; Dat            | e:6/9/19                                | 969               |                                |                     |                   |                      |                      |                                                          |                            |
|          |                                  |               |                   | 13.1         | 2029                        |              |     |                       |           | -Perf; 4       | 13.0; 1/2             | 20/2021                               | 1                   |                      |                                         |                   |                                |                     |                   |                      |                      |                                                          |                            |
|          |                                  |               |                   | 20.1         |                             |              |     |                       |           | -Des:cr        | mt plug;              | Depth M                               | MD:1,54             | 0.0-1,620            |                                         | :1/21/2           | 021                            |                     |                   |                      |                      |                                                          |                            |
|          |                                  |               | 2,2               | 07.0         |                             |              | -   |                       |           | - packe        | r; 2,203.             | 0-2,207                               | .0; 4.00            | ; 1-2; 2 3/          | В                                       |                   |                                |                     |                   |                      |                      |                                                          |                            |
|          |                                  |               | - 2,7             | 00.1         | -                           |              |     |                       |           |                | nt plug;<br>ze; 2,700 |                                       |                     | 1.0-2,700            | 0; Date                                 | :1/20/2           | 021                            |                     |                   |                      |                      |                                                          |                            |
|          |                                  |               | 3,0               | 05.2         |                             |              |     | 1                     |           | -              |                       |                                       |                     |                      |                                         |                   |                                |                     |                   |                      |                      |                                                          |                            |
|          |                                  |               | 3,4               | 78.0         | 00000                       |              | -   |                       |           |                |                       |                                       |                     | 0.0-3,807.           |                                         |                   |                                |                     |                   |                      |                      |                                                          |                            |
|          |                                  |               | 3,5               | 90.6         | m                           |              |     |                       | 1 million | ·····          |                       | ····                                  |                     |                      |                                         |                   |                                |                     |                   | ~~~~                 |                      |                                                          |                            |
|          |                                  |               | - 3,7             | 74.6         | 2000                        |              |     |                       | 8         |                |                       |                                       |                     |                      |                                         |                   |                                |                     |                   |                      |                      |                                                          |                            |
|          |                                  |               | 3,8               | 07.7         | 26552                       |              |     |                       |           |                |                       |                                       |                     |                      |                                         |                   |                                |                     |                   |                      |                      |                                                          |                            |
|          |                                  |               | 4,1               | 00.1         |                             |              |     | 10                    | /         | -Des:C         | ement; D              | Depth M                               | D:3,578             | 3.0-7,022.           | ; Date:                                 | 7/3/196           | 9                              |                     |                   |                      |                      |                                                          |                            |
|          |                                  |               | 5,6               | 90.0         |                             |              |     |                       |           |                |                       |                                       |                     | 2.0-5,865            |                                         |                   |                                |                     |                   |                      |                      |                                                          |                            |
|          |                                  |               | 5,8               | 65.2 -       |                             |              |     |                       |           |                |                       |                                       |                     |                      |                                         |                   | 9/28/2007                      |                     |                   |                      |                      |                                                          |                            |
|          |                                  |               | 5,9               | 17.0 -       |                             | 2            |     | 1                     | _         |                |                       |                                       |                     |                      |                                         |                   |                                |                     |                   |                      |                      |                                                          |                            |
|          |                                  |               | 5,9               | 23.9 -       |                             |              |     | 8                     |           |                | ,918.0-5              |                                       |                     |                      |                                         |                   |                                |                     |                   |                      |                      |                                                          |                            |
|          |                                  |               | 5,9               | 41.9         |                             |              |     | 8                     |           |                | ,932.0-5              |                                       |                     |                      |                                         |                   |                                |                     |                   |                      |                      |                                                          |                            |
|          |                                  |               |                   | 60.0         |                             |              |     | 4                     |           |                | ,962.0-5              |                                       |                     | 30/2002<br>69        |                                         |                   |                                |                     |                   |                      |                      |                                                          |                            |
|          |                                  |               | 5,96              | 67.8         |                             | -            |     |                       |           | -Des:Ce        |                       | queeze;                               | Depth               | MD:5,918             | 0-6,03                                  | 0.0; Dat          | e:4/10/199                     | 90                  |                   |                      |                      |                                                          |                            |
|          |                                  |               | 6,01              |              |                             |              |     |                       |           | -1 611, 0      | ,945.0-0,             | ,030.0,                               | 9/23/19             | 09                   |                                         |                   |                                |                     |                   |                      |                      |                                                          |                            |
|          |                                  |               | 6,02              |              |                             |              |     |                       |           |                |                       |                                       |                     |                      |                                         |                   |                                |                     |                   |                      |                      |                                                          |                            |
|          |                                  |               | 6,54              |              |                             |              |     |                       |           | -Des:cm        | nt plug; D            | Depth M                               | ID:6,54             | 7.0-6,600.           | 0; Date                                 | 6/3/201           | 3                              |                     |                   |                      |                      |                                                          |                            |
|          |                                  |               | 6,60              |              |                             |              |     |                       |           | -Perf: 6       | 648.0-6,              | 650.0.                                | 7/14/19             | 60                   |                                         |                   |                                |                     |                   |                      |                      |                                                          |                            |
|          |                                  |               | 6,64              |              |                             | 2898<br>5356 |     | 228                   |           |                | 656.0-6,              |                                       |                     |                      |                                         |                   |                                |                     |                   |                      |                      |                                                          |                            |
|          |                                  |               | 6,71              |              |                             | 22228        |     | 222                   | 3         |                | 712.0-6,              |                                       |                     |                      |                                         |                   |                                |                     |                   |                      |                      |                                                          |                            |
|          |                                  |               | 6,92              |              |                             | 908<br>2020  |     | 19885<br>1988         |           |                |                       |                                       |                     |                      |                                         |                   |                                |                     |                   |                      |                      |                                                          |                            |
|          |                                  |               | 6,94              |              |                             | 19228k       |     | 1888                  |           | - Fell, 0,     | 922.0-6,              | 930.0;                                | //8/196             | 9                    |                                         |                   |                                |                     |                   |                      |                      |                                                          |                            |
|          |                                  |               | 6,95              |              |                             |              |     |                       |           |                |                       |                                       |                     |                      |                                         |                   |                                |                     |                   |                      |                      |                                                          |                            |
|          |                                  |               | 6,95              |              |                             | 888<br>884   |     | -                     |           |                |                       |                                       |                     | 0; 7/6/196           |                                         |                   |                                |                     |                   |                      |                      |                                                          |                            |
|          |                                  |               | 6,95              |              |                             |              |     |                       | -         |                |                       |                                       |                     | ,955.0-6,9           |                                         | ate:7/1/          | 1969                           |                     |                   |                      |                      |                                                          |                            |
|          |                                  |               | 6,98              |              |                             |              |     | ı                     |           |                |                       |                                       |                     |                      |                                         |                   |                                |                     |                   |                      |                      |                                                          |                            |
|          |                                  |               |                   | 2.3          |                             |              |     |                       |           |                |                       |                                       |                     |                      |                                         |                   |                                |                     |                   |                      |                      |                                                          |                            |