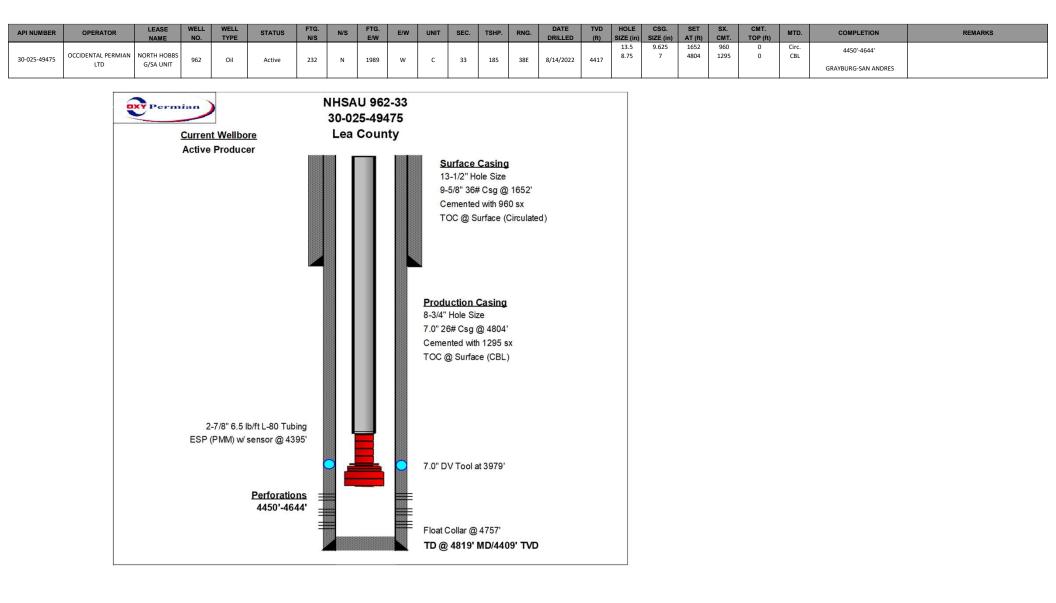

| ΑΡΙ          | Well Name                  | Operator                        | Status after Jan 2014 |
|--------------|----------------------------|---------------------------------|-----------------------|
| 30-025-23173 | STATE 1-29 #005            | TEXLAND PETROLEUM-HOBBS, LLC    | Plugged               |
| 30-025-12504 | NORTH HOBBS G/SA UNIT #532 | OCCIDENTAL PERMIAN LTD          | Plugged               |
| 30-025-37349 | STATE A #011Y              | OXY USA WTP LIMITED PARTNERSHIP | Plugged               |
| 30-025-23116 | STATE A #005               | Contango Resources, LLC         | Plugged               |
| 30-025-23252 | STATE 1-29 #006            | TEXLAND PETROLEUM-HOBBS, LLC    | Plugged               |
| 30-025-44719 | NORTH HOBBS G/SA UNIT #695 | OCCIDENTAL PERMIAN LTD          | Active                |
| 30-025-44718 | NORTH HOBBS G/SA UNIT #694 | OCCIDENTAL PERMIAN LTD          | Active                |
| 30-025-49475 | NORTH HOBBS G/SA UNIT #962 | OCCIDENTAL PERMIAN LTD          | Active                |
| 30-025-49477 | NORTH HOBBS G/SA UNIT #964 | OCCIDENTAL PERMIAN LTD          | Active                |
| 30-025-49476 | NORTH HOBBS G/SA UNIT #963 | OCCIDENTAL PERMIAN LTD          | Active                |
| 30-025-49739 | NORTH HOBBS G/SA UNIT #965 | OCCIDENTAL PERMIAN LTD          | Active                |

| NUMBER   | OPERATOR                         | LEASE<br>NAME | WELL<br>NO.       | WELL<br>TYPE | STATUS                      | FTG.<br>N/S  | N/S | FTG.<br>E/W           | E/W       | UNIT           | SEC.                  | TSHP.                                 | RNG.                | DATE<br>DRILLED      | TVD<br>(ft)                             | HOLE<br>SIZE (in  |                                | SET<br>AT (ft)      | SX.<br>CMT.       | CMT.<br>TOP (ft)     | MTD.                 | COMPLETION                                               | REMARKS                    |
|----------|----------------------------------|---------------|-------------------|--------------|-----------------------------|--------------|-----|-----------------------|-----------|----------------|-----------------------|---------------------------------------|---------------------|----------------------|-----------------------------------------|-------------------|--------------------------------|---------------------|-------------------|----------------------|----------------------|----------------------------------------------------------|----------------------------|
| 25-23173 | FEXLAND PETROLEUM-<br>HOBBS, LLC | STATE 1-29    | 005               | Oil          | Plugged,<br>Not<br>Released | 330          | s   | 2218                  | E         | 0              | 29                    | 185                                   | 38E                 | 6/10/1969            | 7025                                    | 15<br>11<br>7.875 | 11.750<br>8.625<br>6.625 & 5.5 | 364<br>3808<br>7022 | 370<br>300<br>530 | Surf<br>Surf<br>3578 | Circ<br>Calc<br>Circ | 6648'-6930'<br>UPPER BLINEBRY<br>5917'-5978'<br>DRINKARD | Well Plugged on 01/25/2021 |
|          | 4                                |               |                   |              | 3.33                        | Pill         |     | 13/57                 | 120       | W              | ellbo                 | re S                                  | che                 | matic                | 2.0                                     |                   | 5.45.5                         |                     |                   | an ment              | 72                   |                                                          |                            |
|          |                                  |               | API/UW<br>30-02   | л<br>5-2317  | 3                           |              |     | Operator<br>Textand P | Petroleum | - LLC Hob      | Field I<br>Hobi       |                                       | Carrie Crist        | Area                 |                                         |                   | County<br>Lea                  |                     | State             | /Province            |                      |                                                          |                            |
|          |                                  |               | Drilling          |              |                             |              |     | 0                     |           | Elevation (ft) |                       | d Elevation                           | n (ft)              | Spud Date<br>6/10/19 |                                         | 0                 | Rig Release D                  | ate                 |                   | letion Dati          | e                    |                                                          |                            |
|          |                                  |               | Surface<br>Unit C | Legal Lo     | cation<br>R38E-29           |              |     |                       |           |                | 0,01                  | No                                    | rth/South 0<br>80.0 | Distance (ft)        | 00.00.0                                 | N/S R             | ef East/W<br>2,218             | est Distance        | e (ft)            |                      | E/W Ref              |                                                          |                            |
|          |                                  |               |                   |              |                             |              |     |                       |           |                |                       | 100                                   |                     |                      |                                         | 10                | 2,210                          | .0                  |                   |                      | E                    |                                                          |                            |
|          |                                  |               |                   |              |                             |              |     |                       |           | Ma             | in Hole,              | 2/23/20                               | 21 11:0             | 4:06 AM              | -                                       |                   |                                |                     |                   |                      |                      |                                                          |                            |
|          |                                  |               | MD                | (ftKB)       |                             |              |     |                       |           |                | 1                     | Vertical                              | schema              | atic (actua          | I)                                      |                   |                                |                     |                   |                      |                      |                                                          |                            |
|          |                                  |               |                   | 9.8          | 1919                        | ***          |     |                       | 2 10810   | -Des:ci        | mt plug;              | Depth N                               | MD:0.0-             | 413.0; Da            | te:1/22/                                | 2021              |                                |                     |                   |                      |                      |                                                          |                            |
|          |                                  |               |                   | 9.0          |                             |              |     |                       |           | LILIAAAAAA     | CHILLING COLOR OF     | a a a a a a a a a a a a a a a a a a a | ALB LOCAL ON DE     | LUBURAURE            | and | ILLARIAN CA       |                                | ASUSSALUUS          | CHURLERICIE       | Contra A DECOR       | ARALIAU ADURA        |                                                          |                            |
|          |                                  |               |                   | 52.5         |                             |              |     |                       |           | -Des:C         | ement; [              | Depth N                               | 1D:0.0-3            | 64.0; Dat            | e:6/9/19                                | 969               |                                |                     |                   |                      |                      |                                                          |                            |
|          |                                  |               |                   | 13.1         | 2029                        |              |     |                       |           | -Perf; 4       | 13.0; 1/2             | 20/2021                               | 1                   |                      |                                         |                   |                                |                     |                   |                      |                      |                                                          |                            |
|          |                                  |               |                   | 20.1         |                             |              |     |                       |           | -Des:cr        | mt plug;              | Depth M                               | MD:1,54             | 0.0-1,620            |                                         | :1/21/2           | 021                            |                     |                   |                      |                      |                                                          |                            |
|          |                                  |               | 2,2               | 07.0         |                             |              | -   |                       |           | - packe        | r; 2,203.             | 0-2,207                               | .0; 4.00            | ; 1-2; 2 3/          | В                                       |                   |                                |                     |                   |                      |                      |                                                          |                            |
|          |                                  |               | - 2,7             | 00.1         | -                           |              |     |                       |           |                | nt plug;<br>ze; 2,700 |                                       |                     | 1.0-2,700            | 0; Date                                 | :1/20/2           | 021                            |                     |                   |                      |                      |                                                          |                            |
|          |                                  |               | 3,0               | 05.2         |                             |              |     | 1                     |           | -              |                       |                                       |                     |                      |                                         |                   |                                |                     |                   |                      |                      |                                                          |                            |
|          |                                  |               | 3,4               | 78.0         | 00000                       |              | -   |                       |           |                |                       |                                       |                     | 0.0-3,807.           |                                         |                   |                                |                     |                   |                      |                      |                                                          |                            |
|          |                                  |               | 3,5               | 90.6         | m                           |              |     |                       | 1 million | ·····          |                       | ····                                  |                     |                      |                                         |                   |                                |                     |                   | ~~~~                 |                      |                                                          |                            |
|          |                                  |               | - 3,7             | 74.6         | 2000                        |              |     |                       | 8         |                |                       |                                       |                     |                      |                                         |                   |                                |                     |                   |                      |                      |                                                          |                            |
|          |                                  |               | 3,8               | 07.7         | 26552                       |              |     |                       |           |                |                       |                                       |                     |                      |                                         |                   |                                |                     |                   |                      |                      |                                                          |                            |
|          |                                  |               | 4,1               | 00.1         |                             |              |     | 10                    | /         | -Des:C         | ement; D              | Depth M                               | D:3,578             | 3.0-7,022.           | ; Date:                                 | 7/3/196           | 9                              |                     |                   |                      |                      |                                                          |                            |
|          |                                  |               | 5,6               | 90.0         |                             |              |     |                       |           |                |                       |                                       |                     | 2.0-5,865            |                                         |                   |                                |                     |                   |                      |                      |                                                          |                            |
|          |                                  |               | 5,8               | 65.2 -       |                             |              |     |                       |           |                |                       |                                       |                     |                      |                                         |                   | 9/28/2007                      |                     |                   |                      |                      |                                                          |                            |
|          |                                  |               | 5,9               | 17.0 -       |                             | 2            |     | 1                     | _         |                |                       |                                       |                     |                      |                                         |                   |                                |                     |                   |                      |                      |                                                          |                            |
|          |                                  |               | 5,9               | 23.9 -       |                             |              |     | 8                     |           |                | ,918.0-5              |                                       |                     |                      |                                         |                   |                                |                     |                   |                      |                      |                                                          |                            |
|          |                                  |               | 5,9               | 41.9         |                             |              |     | 8                     |           |                | ,932.0-5              |                                       |                     |                      |                                         |                   |                                |                     |                   |                      |                      |                                                          |                            |
|          |                                  |               |                   | 60.0         |                             |              |     | 4                     |           |                | ,962.0-5              |                                       |                     | 30/2002<br>69        |                                         |                   |                                |                     |                   |                      |                      |                                                          |                            |
|          |                                  |               | 5,96              | 67.8         |                             | -            |     |                       |           | -Des:Ce        |                       | queeze;                               | Depth               | MD:5,918             | 0-6,03                                  | 0.0; Dat          | e:4/10/199                     | 90                  |                   |                      |                      |                                                          |                            |
|          |                                  |               | 6,01              |              |                             |              |     |                       |           | -1 611, 0      | ,945.0-0,             | ,030.0,                               | 9/23/19             | 09                   |                                         |                   |                                |                     |                   |                      |                      |                                                          |                            |
|          |                                  |               | 6,02              |              |                             |              |     |                       |           |                |                       |                                       |                     |                      |                                         |                   |                                |                     |                   |                      |                      |                                                          |                            |
|          |                                  |               | 6,54              |              |                             |              |     |                       |           | -Des:cm        | nt plug; D            | Depth M                               | ID:6,54             | 7.0-6,600.           | 0; Date                                 | 6/3/201           | 3                              |                     |                   |                      |                      |                                                          |                            |
|          |                                  |               | 6,60              |              |                             |              |     |                       |           | -Perf: 6       | 648.0-6,              | 650.0.                                | 7/14/19             | 60                   |                                         |                   |                                |                     |                   |                      |                      |                                                          |                            |
|          |                                  |               | 6,64              |              |                             | 2898<br>5356 |     | 228                   |           |                | 656.0-6,              |                                       |                     |                      |                                         |                   |                                |                     |                   |                      |                      |                                                          |                            |
|          |                                  |               | 6,71              |              |                             | 22228        |     | 222                   | 3         |                | 712.0-6,              |                                       |                     |                      |                                         |                   |                                |                     |                   |                      |                      |                                                          |                            |
|          |                                  |               | 6,92              |              |                             | 908<br>2020  |     | 19885<br>1988         |           |                |                       |                                       |                     |                      |                                         |                   |                                |                     |                   |                      |                      |                                                          |                            |
|          |                                  |               | 6,94              |              |                             | 19228k       |     | 1888                  |           | - Fell, 0,     | 922.0-6,              | 930.0;                                | //8/196             | 9                    |                                         |                   |                                |                     |                   |                      |                      |                                                          |                            |
|          |                                  |               | 6,95              |              |                             |              |     |                       |           |                |                       |                                       |                     |                      |                                         |                   |                                |                     |                   |                      |                      |                                                          |                            |
|          |                                  |               | 6,95              |              |                             | 888<br>884   |     | -                     |           |                |                       |                                       |                     | 0; 7/6/196           |                                         |                   |                                |                     |                   |                      |                      |                                                          |                            |
|          |                                  |               | 6,95              |              |                             |              |     |                       | -         |                |                       |                                       |                     | ,955.0-6,9           |                                         | ate:7/1/          | 1969                           |                     |                   |                      |                      |                                                          |                            |
|          |                                  |               | 6,98              |              |                             |              |     | ı                     |           |                |                       |                                       |                     |                      |                                         |                   |                                |                     |                   |                      |                      |                                                          |                            |
|          |                                  |               |                   | 2.3          |                             |              |     |                       |           |                |                       |                                       |                     |                      |                                         |                   |                                |                     |                   |                      |                      |                                                          |                            |