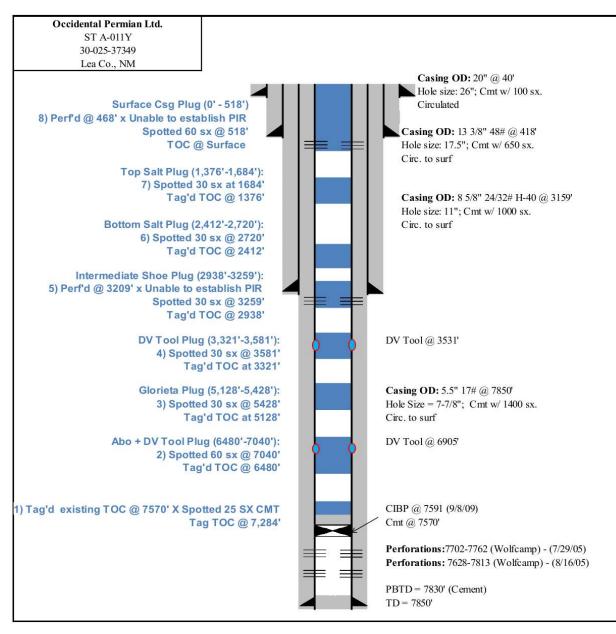

### STATE A No. 5

669' FNL 660' FEL, SEC 32, T-18S, R-38E LEA COUNTY, NEW MEXICO

Released to Imaging: 12/15/2023 2:18:42 PM

| API NUMBER   | OPERATOR                           | LEASE<br>NAME | WELL<br>NO. | WELL<br>TYPE | STATUS                      | FTG.<br>N/S | N/S | FTG.<br>E/W | E/W | UNIT | SEC. | TSHP. | RNG. | DATE<br>DRILLED | TVD<br>(ft) | HOLE<br>SIZE (in)         | CSG.<br>SIZE (in)        | SET<br>AT (ft)      | SX.<br>CMT.         | CMT.<br>TOP (ft)     | MTD.        | COMPLETION              | REMARKS                   |
|--------------|------------------------------------|---------------|-------------|--------------|-----------------------------|-------------|-----|-------------|-----|------|------|-------|------|-----------------|-------------|---------------------------|--------------------------|---------------------|---------------------|----------------------|-------------|-------------------------|---------------------------|
| 30-025-37349 | OXY USA WTP LIMITED<br>PARTNERSHIP | STATE A       | 011Y        | Oil          | Plugged,<br>Not<br>Released | 1484        | S   | 1526        | E   | J    | 29   | 185   | 38E  | 7/2/2005        | 7850        | 17.500<br>11.000<br>7.500 | 13.375<br>8.625<br>5.500 | 418<br>3159<br>7850 | 650<br>1000<br>1400 | Surf<br>Surf<br>Surf | 0<br>0<br>0 | 7702'-7762'<br>WOLFCAMP | Well Plugged on 8/31/2022 |