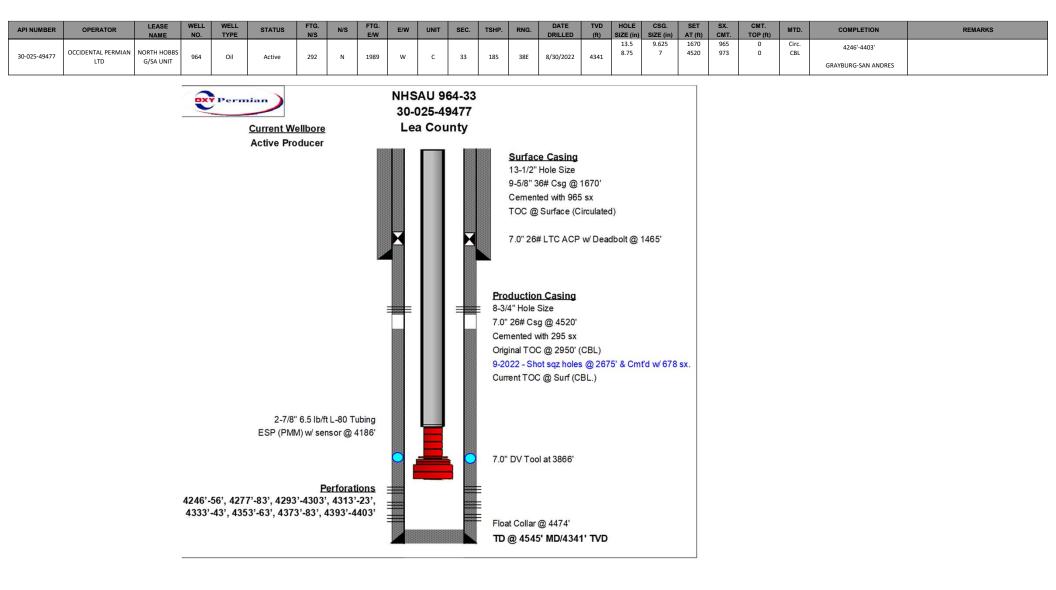

| ΑΡΙ          | Well Name                  | Operator                        | Status after Jan 2014 |
|--------------|----------------------------|---------------------------------|-----------------------|
| 30-025-23173 | STATE 1-29 #005            | TEXLAND PETROLEUM-HOBBS, LLC    | Plugged               |
| 30-025-12504 | NORTH HOBBS G/SA UNIT #532 | OCCIDENTAL PERMIAN LTD          | Plugged               |
| 30-025-37349 | STATE A #011Y              | OXY USA WTP LIMITED PARTNERSHIP | Plugged               |
| 30-025-23116 | STATE A #005               | Contango Resources, LLC         | Plugged               |
| 30-025-23252 | STATE 1-29 #006            | TEXLAND PETROLEUM-HOBBS, LLC    | Plugged               |
| 30-025-44719 | NORTH HOBBS G/SA UNIT #695 | OCCIDENTAL PERMIAN LTD          | Active                |
| 30-025-44718 | NORTH HOBBS G/SA UNIT #694 | OCCIDENTAL PERMIAN LTD          | Active                |
| 30-025-49475 | NORTH HOBBS G/SA UNIT #962 | OCCIDENTAL PERMIAN LTD          | Active                |
| 30-025-49477 | NORTH HOBBS G/SA UNIT #964 | OCCIDENTAL PERMIAN LTD          | Active                |
| 30-025-49476 | NORTH HOBBS G/SA UNIT #963 | OCCIDENTAL PERMIAN LTD          | Active                |
| 30-025-49739 | NORTH HOBBS G/SA UNIT #965 | OCCIDENTAL PERMIAN LTD          | Active                |

| NUMBER   | OPERATOR                         | LEASE<br>NAME | WELL<br>NO.       | WELL<br>TYPE | STATUS                      | FTG.<br>N/S  | N/S | FTG.<br>E/W           | E/W       | UNIT           | SEC.                  | TSHP.                                 | RNG.                | DATE<br>DRILLED      | TVD<br>(ft)                             | HOLE<br>SIZE (in  |                                | SET<br>AT (ft)      | SX.<br>CMT.       | CMT.<br>TOP (ft)     | MTD.                 | COMPLETION                                               | REMARKS                    |
|----------|----------------------------------|---------------|-------------------|--------------|-----------------------------|--------------|-----|-----------------------|-----------|----------------|-----------------------|---------------------------------------|---------------------|----------------------|-----------------------------------------|-------------------|--------------------------------|---------------------|-------------------|----------------------|----------------------|----------------------------------------------------------|----------------------------|
| 25-23173 | FEXLAND PETROLEUM-<br>HOBBS, LLC | STATE 1-29    | 005               | Oil          | Plugged,<br>Not<br>Released | 330          | s   | 2218                  | E         | 0              | 29                    | 185                                   | 38E                 | 6/10/1969            | 7025                                    | 15<br>11<br>7.875 | 11.750<br>8.625<br>6.625 & 5.5 | 364<br>3808<br>7022 | 370<br>300<br>530 | Surf<br>Surf<br>3578 | Circ<br>Calc<br>Circ | 6648'-6930'<br>UPPER BLINEBRY<br>5917'-5978'<br>DRINKARD | Well Plugged on 01/25/2021 |
|          | 4                                |               |                   |              | 3.33                        | Pill         |     | 13/57                 | 120       | W              | ellbo                 | re S                                  | che                 | matic                | 2.0                                     |                   | 5.45.5                         |                     |                   | an ment              | 72                   |                                                          |                            |
|          |                                  |               | API/UW<br>30-02   | л<br>5-2317  | 3                           |              |     | Operator<br>Textand P | Petroleum | - LLC Hob      | Field I<br>Hobi       |                                       | Carrie Crist        | Area                 |                                         |                   | County<br>Lea                  |                     | State             | /Province            |                      |                                                          |                            |
|          |                                  |               | Drilling          |              |                             |              |     | 0                     |           | Elevation (ft) |                       | d Elevation                           | n (ft)              | Spud Date<br>6/10/19 |                                         | 0                 | Rig Release D                  | ate                 |                   | letion Dati          | e                    |                                                          |                            |
|          |                                  |               | Surface<br>Unit C | Legal Lo     | cation<br>R38E-29           |              |     |                       |           |                | 0,01                  | No                                    | rth/South 0<br>80.0 | Distance (ft)        | 00.00.0                                 | N/S R             | ef East/W<br>2,218             | est Distance        | e (ft)            |                      | E/W Ref              |                                                          |                            |
|          |                                  |               |                   |              |                             |              |     |                       |           |                |                       | 100                                   |                     |                      |                                         | 10                | 2,210                          | .0                  |                   |                      | E                    |                                                          |                            |
|          |                                  |               |                   |              |                             |              |     |                       |           | Ma             | in Hole,              | 2/23/20                               | 21 11:0             | 4:06 AM              | -                                       |                   |                                |                     |                   |                      |                      |                                                          |                            |
|          |                                  |               | MD                | (ftKB)       |                             |              |     |                       |           |                | 1                     | Vertical                              | schema              | atic (actua          | I)                                      |                   |                                |                     |                   |                      |                      |                                                          |                            |
|          |                                  |               |                   | 9.8          | 1919                        | ***          |     |                       | 2 10810   | -Des:ci        | mt plug;              | Depth N                               | MD:0.0-             | 413.0; Da            | te:1/22/                                | 2021              |                                |                     |                   |                      |                      |                                                          |                            |
|          |                                  |               |                   | 9.0          |                             |              |     |                       |           | LILIAAAAAA     | CHILLING COLOR OF     | a a a a a a a a a a a a a a a a a a a | ALB LOCAL ON DE     | LUBURAURE            | and | ILLARIAN CA       |                                | ASUSSALUUS          | CHURLERICIE       | Contra A DECOR       | ARALIAU ADURA        |                                                          |                            |
|          |                                  |               |                   | 52.5         |                             |              |     |                       |           | -Des:C         | ement; [              | Depth N                               | 1D:0.0-3            | 64.0; Dat            | e:6/9/19                                | 969               |                                |                     |                   |                      |                      |                                                          |                            |
|          |                                  |               |                   | 13.1         | 2029                        |              |     |                       |           | -Perf; 4       | 13.0; 1/2             | 20/2021                               | 1                   |                      |                                         |                   |                                |                     |                   |                      |                      |                                                          |                            |
|          |                                  |               |                   | 20.1         |                             |              |     |                       |           | -Des:cr        | mt plug;              | Depth M                               | MD:1,54             | 0.0-1,620            |                                         | :1/21/2           | 021                            |                     |                   |                      |                      |                                                          |                            |
|          |                                  |               | 2,2               | 07.0         |                             |              | -   |                       |           | - packe        | r; 2,203.             | 0-2,207                               | .0; 4.00            | ; 1-2; 2 3/          | В                                       |                   |                                |                     |                   |                      |                      |                                                          |                            |
|          |                                  |               | - 2,7             | 00.1         | -                           |              |     |                       |           |                | nt plug;<br>ze; 2,700 |                                       |                     | 1.0-2,700            | 0; Date                                 | :1/20/2           | 021                            |                     |                   |                      |                      |                                                          |                            |
|          |                                  |               | 3,0               | 05.2         |                             |              |     | 1                     |           | -              |                       |                                       |                     |                      |                                         |                   |                                |                     |                   |                      |                      |                                                          |                            |
|          |                                  |               | 3,4               | 78.0         | 00000                       |              | -   |                       |           |                |                       |                                       |                     | 0.0-3,807.           |                                         |                   |                                |                     |                   |                      |                      |                                                          |                            |
|          |                                  |               | 3,5               | 90.6         | m                           |              |     |                       | 1 million | ·····          |                       | ····                                  |                     |                      |                                         |                   |                                |                     |                   | ~~~~                 |                      |                                                          |                            |
|          |                                  |               | - 3,7             | 74.6         | 2000                        |              |     |                       | 8         |                |                       |                                       |                     |                      |                                         |                   |                                |                     |                   |                      |                      |                                                          |                            |
|          |                                  |               | 3,8               | 07.7         | 26552                       |              |     |                       |           |                |                       |                                       |                     |                      |                                         |                   |                                |                     |                   |                      |                      |                                                          |                            |
|          |                                  |               | 4,1               | 00.1         |                             |              |     | 10                    | /         | -Des:C         | ement; D              | Depth M                               | D:3,578             | 3.0-7,022.           | ; Date:                                 | 7/3/196           | 9                              |                     |                   |                      |                      |                                                          |                            |
|          |                                  |               | 5,6               | 90.0         |                             |              |     |                       |           |                |                       |                                       |                     | 2.0-5,865            |                                         |                   |                                |                     |                   |                      |                      |                                                          |                            |
|          |                                  |               | 5,8               | 65.2 -       |                             |              |     |                       |           |                |                       |                                       |                     |                      |                                         |                   | 9/28/2007                      |                     |                   |                      |                      |                                                          |                            |
|          |                                  |               | 5,9               | 17.0 -       |                             | 2            |     | 1                     | _         |                |                       |                                       |                     |                      |                                         |                   |                                |                     |                   |                      |                      |                                                          |                            |
|          |                                  |               | 5,9               | 23.9 -       |                             |              |     | 8                     |           |                | ,918.0-5              |                                       |                     |                      |                                         |                   |                                |                     |                   |                      |                      |                                                          |                            |
|          |                                  |               | 5,9               | 41.9         |                             |              |     | 8                     |           |                | ,932.0-5              |                                       |                     |                      |                                         |                   |                                |                     |                   |                      |                      |                                                          |                            |
|          |                                  |               |                   | 60.0         |                             |              |     | 4                     |           |                | ,962.0-5              |                                       |                     | 30/2002<br>69        |                                         |                   |                                |                     |                   |                      |                      |                                                          |                            |
|          |                                  |               | 5,96              | 67.8         |                             | -            |     |                       |           | -Des:Ce        |                       | queeze;                               | Depth               | MD:5,918             | 0-6,03                                  | 0.0; Dat          | e:4/10/199                     | 90                  |                   |                      |                      |                                                          |                            |
|          |                                  |               | 6,01              |              |                             |              |     |                       |           | -1 611, 0      | ,945.0-0,             | ,030.0,                               | 9/23/19             | 09                   |                                         |                   |                                |                     |                   |                      |                      |                                                          |                            |
|          |                                  |               | 6,02              |              |                             |              |     |                       |           |                |                       |                                       |                     |                      |                                         |                   |                                |                     |                   |                      |                      |                                                          |                            |
|          |                                  |               | 6,54              |              |                             |              |     |                       |           | -Des:cm        | nt plug; D            | Depth M                               | ID:6,54             | 7.0-6,600.           | 0; Date                                 | 6/3/201           | 3                              |                     |                   |                      |                      |                                                          |                            |
|          |                                  |               | 6,60              |              |                             |              |     |                       |           | -Perf: 6       | 648.0-6,              | 650.0.                                | 7/14/19             | 60                   |                                         |                   |                                |                     |                   |                      |                      |                                                          |                            |
|          |                                  |               | 6,64              |              |                             | 2898<br>5356 |     | 228                   |           |                | 656.0-6,              |                                       |                     |                      |                                         |                   |                                |                     |                   |                      |                      |                                                          |                            |
|          |                                  |               | 6,71              |              |                             | 22228        |     | 222                   | 3         |                | 712.0-6,              |                                       |                     |                      |                                         |                   |                                |                     |                   |                      |                      |                                                          |                            |
|          |                                  |               | 6,92              |              |                             | 908<br>2020  |     | 19885<br>1988         |           |                |                       |                                       |                     |                      |                                         |                   |                                |                     |                   |                      |                      |                                                          |                            |
|          |                                  |               | 6,94              |              |                             | 19228k       |     | 1888                  |           | - Fell, 0,     | 922.0-6,              | 930.0;                                | //8/196             | 9                    |                                         |                   |                                |                     |                   |                      |                      |                                                          |                            |
|          |                                  |               | 6,95              |              |                             |              |     |                       |           |                |                       |                                       |                     |                      |                                         |                   |                                |                     |                   |                      |                      |                                                          |                            |
|          |                                  |               | 6,95              |              |                             | 888<br>884   |     | -                     |           |                |                       |                                       |                     | 0; 7/6/196           |                                         |                   |                                |                     |                   |                      |                      |                                                          |                            |
|          |                                  |               | 6,95              |              |                             |              |     |                       | -         |                |                       |                                       |                     | ,955.0-6,9           |                                         | ate:7/1/          | 1969                           |                     |                   |                      |                      |                                                          |                            |
|          |                                  |               | 6,98              |              |                             |              |     | ı                     |           |                |                       |                                       |                     |                      |                                         |                   |                                |                     |                   |                      |                      |                                                          |                            |
|          |                                  |               |                   | 2.3          |                             |              |     |                       |           |                |                       |                                       |                     |                      |                                         |                   |                                |                     |                   |                      |                      |                                                          |                            |