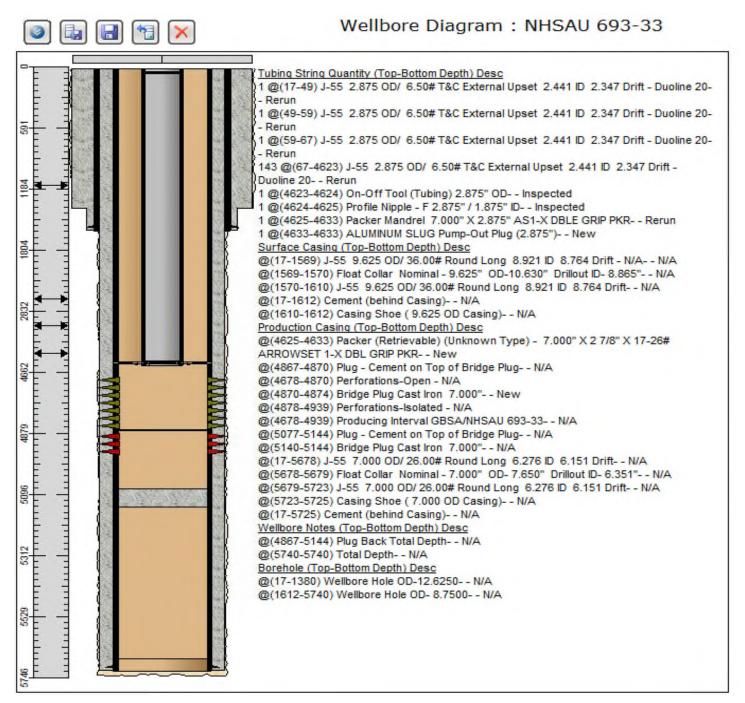

| ΑΡΙ          | Well Name                  | Operator                | Status after<br>Jan 2014 |
|--------------|----------------------------|-------------------------|--------------------------|
| 30-025-12504 | NORTH HOBBS G/SA UNIT #532 | OCCIDENTAL PERMIAN LTD  | Plugged                  |
| 30-025-23116 | STATE A #005               | Contango Resources, LLC | Plugged                  |
| 30-025-44720 | NORTH HOBBS G/SA UNIT #697 | OCCIDENTAL PERMIAN LTD  | Active                   |
| 30-025-44721 | NORTH HOBBS G/SA UNIT #696 | OCCIDENTAL PERMIAN LTD  | Active                   |
| 30-025-41578 | NORTH HOBBS G/SA UNIT #948 | OCCIDENTAL PERMIAN LTD  | Active                   |
| 30-025-41643 | NORTH HOBBS G/SA UNIT #949 | OCCIDENTAL PERMIAN LTD  | Active                   |
| 30-025-49478 | NORTH HOBBS G/SA UNIT #967 | OCCIDENTAL PERMIAN LTD  | Active                   |
| 30-025-43282 | NORTH HOBBS G/SA UNIT #693 | OCCIDENTAL PERMIAN LTD  | Active                   |