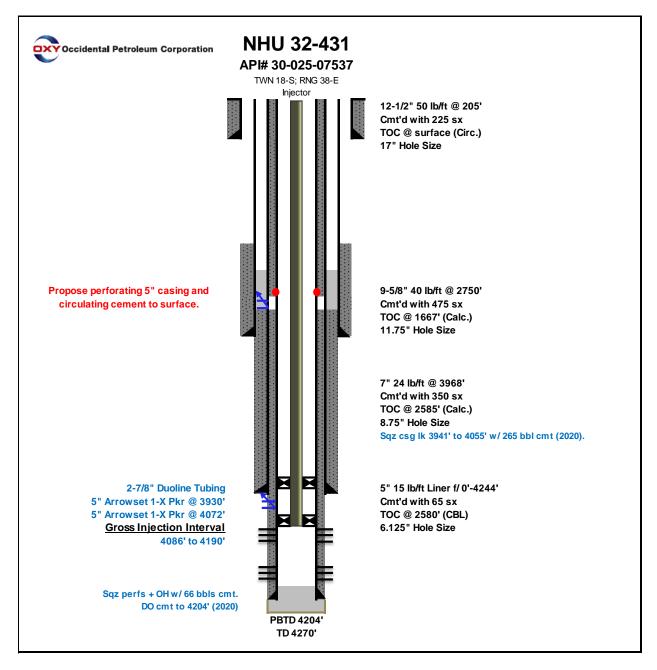

## WELL NAME & NUMBER: North Hobbs G/SA Unit #431

| WELL LOCATION: 2316 FSL, 334 FEL                                    | Ι                         | 32                        | 18S                              | 38E                 |
|---------------------------------------------------------------------|---------------------------|---------------------------|----------------------------------|---------------------|
| FOOTAGE LOCATION                                                    | UNIT LETTER               | SECTION                   | TOWNSHIP                         | RANGE               |
| WELLBORE SCHEMATIC                                                  |                           | <u>WELL Co</u><br>Surface | <u>ONSTRUCTION DAT</u><br>Casing | <u>'A</u>           |
| See attached                                                        |                           |                           |                                  |                     |
|                                                                     | Hole Size: <u>17"</u>     |                           | Casing Size: 12.5"               |                     |
|                                                                     | Cemented with: 225        | SX.                       | or                               | ft <sup>3</sup>     |
|                                                                     | Top of Cement: Surf.      | ace                       | Method Determined                | l: Circ.            |
|                                                                     |                           | <u>Intermedia</u>         | te Casing                        |                     |
|                                                                     | Hole Size: <u>11.75</u> " |                           | Casing Size: 9.625               | 1                   |
|                                                                     | Cemented with: 475        | SX.                       | or                               | ft <sup>3</sup>     |
|                                                                     | Top of Cement: 1667       | <b>71</b>                 | Method Determined                | l: Calc.            |
|                                                                     |                           | Production                | n Casing                         |                     |
| Liner1 Hole Size = 6.125                                            | Hole Size: 8.75"          |                           | Casing Size: 7"                  |                     |
| Liner1 Casing Size = 5"<br>Liner1 Cmt = 65 sx<br>Liner1 TOC = 2580' | Cemented with: <u>350</u> | SX.                       | or                               | ft <sup>3</sup>     |
| Liner1 TOC = 2380<br>Liner1 TOC Method = CE<br>Liner1 Top = 0'      | BL Top of Cement: 2585    | 5'                        | Method Determined                | <sub>l:</sub> Calc. |
| Liner1 Btm = 4244'                                                  | Total Depth: 3968'        |                           |                                  |                     |
|                                                                     |                           | Injection                 | Interval                         |                     |
|                                                                     | 4086'                     | fee                       | t to 4190' (F                    | Perforated)         |

(Perforated or Open Hole; indicate which)

Side 2

.

## **INJECTION WELL DATA SHEET**

| Tubing Size: <u>2.875</u> "                                                                  | Lining Material: Duoline (fiberglass)        |
|----------------------------------------------------------------------------------------------|----------------------------------------------|
| Type of Packer: <u>5" Arrowset 1-X (dual tandem)</u>                                         |                                              |
| Packer Setting Depth: 3930' & 4072'                                                          |                                              |
| Other Type of Tubing/Casing Seal (if applicab                                                | le): NA                                      |
| Ad                                                                                           | ditional Data                                |
| 1. Is this a new well drilled for injection?                                                 | Yes <u>X</u> No                              |
| If no, for what purpose was the well origin                                                  | nally drilled? Producer                      |
|                                                                                              |                                              |
| 2. Name of the Injection Formation: Graybu                                                   | rg/San Andres                                |
| 3. Name of Field or Pool (if applicable): <u>Ho</u>                                          | bbs; Grayburg - San Andres                   |
| 4. Has the well ever been perforated in any or intervals and give plugging detail, i.e. sach |                                              |
| injection zone in this area:                                                                 | s zones underlying or overlying the proposed |
| Byers (Queen) @ 270' TVDSS                                                                   |                                              |
| Glorieta @ -1670' TVDSS                                                                      |                                              |
|                                                                                              |                                              |

# Proposed WBD

District I 1625 N. French Dr., Hobbs, NM 88240 Phone: (575) 393-6161 Fax: (575) 393-0720 District II 811 S. First St., Artesia, NM 88210 Phone: (575) 748-1283 Fax: (575) 748-9720 District III 1000 Rio Brazos Road, Aztec, NM 87410 Phone: (505) 334-6178 Fax: (505) 334-6170 District IV 1220 S. St. Francis Dr., Santa Fe, NM 87505 Phone: (505) 476-3460 Fax: (505) 476-3462 State of New Mexico Energy, Minerals & Natural Resources Department OIL CONSERVATION DIVISION 1220 South St. Francis Dr. Santa Fe, NM 87505 Form C-102 Revised August 1, 2011 Submit one copy to appropriate District Office