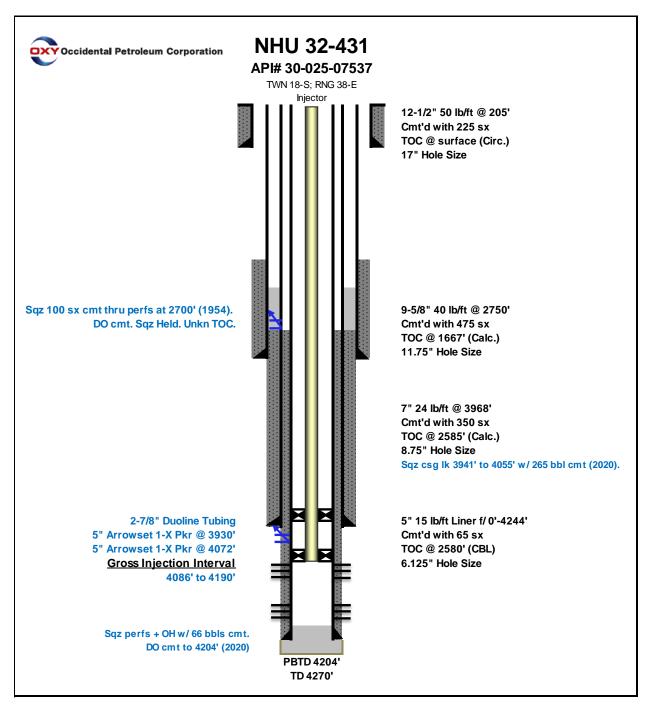

## WELL NAME & NUMBER: North Hobbs G/SA Unit #431

| WELL LOCATION: 2316 FSL, 334 FEL                                    | Ι                         | 32                        | 18S                              | 38E                 |
|---------------------------------------------------------------------|---------------------------|---------------------------|----------------------------------|---------------------|
| FOOTAGE LOCATION                                                    | UNIT LETTER               | SECTION                   | TOWNSHIP                         | RANGE               |
| WELLBORE SCHEMATIC                                                  |                           | <u>WELL Co</u><br>Surface | <u>ONSTRUCTION DAT</u><br>Casing | <u>'A</u>           |
| See attached                                                        |                           |                           |                                  |                     |
|                                                                     | Hole Size: <u>17"</u>     |                           | Casing Size: 12.5"               |                     |
|                                                                     | Cemented with: 225        | SX.                       | or                               | ft <sup>3</sup>     |
|                                                                     | Top of Cement: Surf.      | ace                       | Method Determined                | l: Circ.            |
|                                                                     |                           | <u>Intermedia</u>         | te Casing                        |                     |
|                                                                     | Hole Size: <u>11.75</u> " |                           | Casing Size: 9.625               | 1                   |
|                                                                     | Cemented with: 475        | SX.                       | or                               | ft <sup>3</sup>     |
|                                                                     | Top of Cement: 1667       | <b>71</b>                 | Method Determined                | l: Calc.            |
|                                                                     |                           | Production                | n Casing                         |                     |
| Liner1 Hole Size = 6.125                                            | Hole Size: 8.75"          |                           | Casing Size: 7"                  |                     |
| Liner1 Casing Size = 5"<br>Liner1 Cmt = 65 sx<br>Liner1 TOC = 2580' | Cemented with: <u>350</u> | SX.                       | or                               | ft <sup>3</sup>     |
| Liner1 TOC = 2380<br>Liner1 TOC Method = CE<br>Liner1 Top = 0'      | BL Top of Cement: 2585    | 5'                        | Method Determined                | <sub>l:</sub> Calc. |
| Liner1 Btm = 4244'                                                  | Total Depth: 3968'        |                           |                                  |                     |
|                                                                     |                           | Injection                 | Interval                         |                     |
|                                                                     | 4086'                     | fee                       | t to 4190' (F                    | Perforated)         |

(Perforated or Open Hole; indicate which)

Side 2

.

## **INJECTION WELL DATA SHEET**

| Tubing Size: <u>2.875</u> "                                                                  | Lining Material: Duoline (fiberglass)        |
|----------------------------------------------------------------------------------------------|----------------------------------------------|
| Type of Packer: <u>5" Arrowset 1-X (dual tandem)</u>                                         |                                              |
| Packer Setting Depth: 3930' & 4072'                                                          |                                              |
| Other Type of Tubing/Casing Seal (if applicab                                                | le): NA                                      |
| Ad                                                                                           | ditional Data                                |
| 1. Is this a new well drilled for injection?                                                 | Yes <u>X</u> No                              |
| If no, for what purpose was the well origin                                                  | nally drilled? Producer                      |
|                                                                                              |                                              |
| 2. Name of the Injection Formation: Graybu                                                   | rg/San Andres                                |
| 3. Name of Field or Pool (if applicable): <u>Ho</u>                                          | bbs; Grayburg - San Andres                   |
| 4. Has the well ever been perforated in any or intervals and give plugging detail, i.e. sach |                                              |
| injection zone in this area:                                                                 | s zones underlying or overlying the proposed |
| Byers (Queen) @ 270' TVDSS                                                                   |                                              |
| Glorieta @ -1670' TVDSS                                                                      |                                              |
|                                                                                              |                                              |

# **Current WBD**