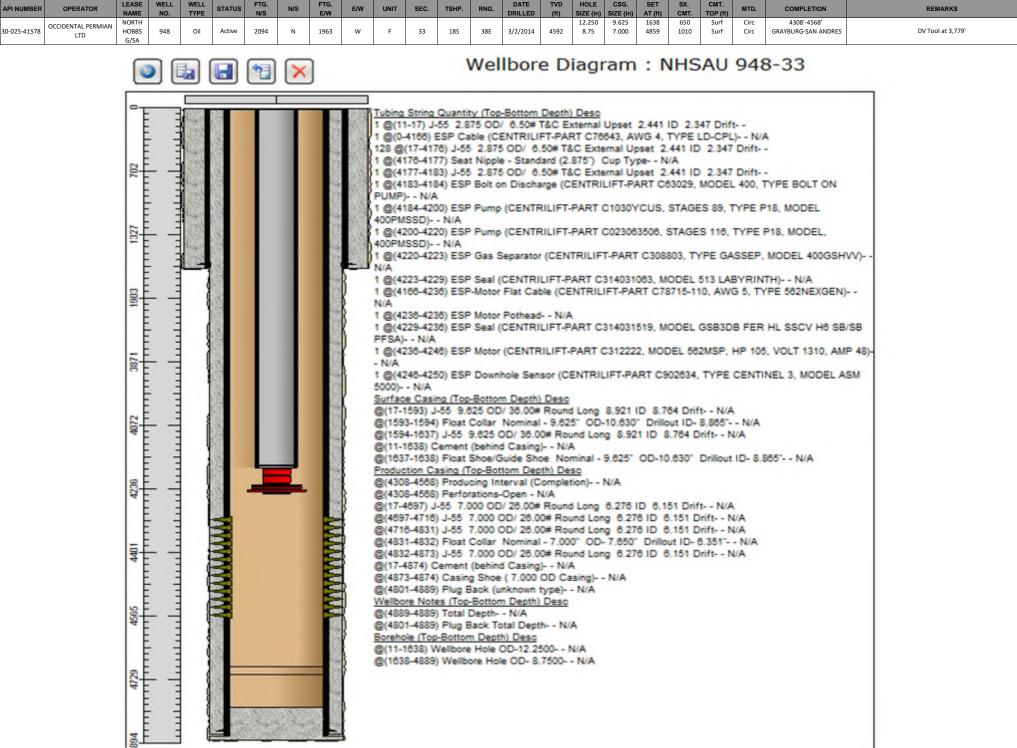

Page 11 of 23

| Rec  | eived    | bv OCD: 12/               | 15/20                  | 23 2:5      | 57:26 | PM     |             |     |             |     |      |      |       |      |                 |             |                   |                   |                |             |                  |              |                                    | Page 12 of 23     |
|------|----------|---------------------------|------------------------|-------------|-------|--------|-------------|-----|-------------|-----|------|------|-------|------|-----------------|-------------|-------------------|-------------------|----------------|-------------|------------------|--------------|------------------------------------|-------------------|
| AP   | NUMBER   | OPERATOR                  | LEASE<br>NAME          | WELL<br>NO. | WELL  | STATUS | FTG.<br>N/S | N/S | FTG.<br>E/W | E/W | UNIT | SEC. | TSHP. | RNG. | DATE<br>DRILLED | TVD<br>(ft) | HOLE<br>SIZE (in) | CSG.<br>SIZE (in) | SET<br>AT (ft) | SX.<br>CMT. | CMT.<br>TOP (ft) | MTD.         | COMPLETION                         | REMARKS           |
| 30-( | 25-44721 | OCCIDENTAL PERMIAN<br>LTD | NORTH<br>HOBBS<br>G/SA | 696         | Oil   | Active | 1298        | s   | 1702        | w   | N    | 33   | 185   | 38E  | 1/8/2019        | 4449        | 13.500<br>8.750   | 9.625<br>7.000    | 1593<br>4911   | 865<br>1155 | Surf<br>0        | Circ<br>Calc | 4421'-4723'<br>GRAYBURG-SAN ANDRES | DV tool at 3,987' |

| o 🖬 🔚 😭 🗙            | Wellbore Diagram                                                                                                                                                                                                                                                                                                                               | : NHSAU 696-33                                                                                                                                                                                                                                                                                                                                                                        |
|----------------------|------------------------------------------------------------------------------------------------------------------------------------------------------------------------------------------------------------------------------------------------------------------------------------------------------------------------------------------------|---------------------------------------------------------------------------------------------------------------------------------------------------------------------------------------------------------------------------------------------------------------------------------------------------------------------------------------------------------------------------------------|
|                      | ID 2.347 Drift New<br>1.@(15-4700) ESP Cable (REDA) -102737344<br>201807004/201808055 4 AWG 5 KV Flat Galvanized New<br>146 @(21-4737) J-55 2.875 OD/ 6.50# T&C External<br>Upset 2.441 ID 2.347 Drift New                                                                                                                                     | ©(4453-4461) Perforations - Open-Open - N/A<br>@(4484-4488) Perforations - Open-Open - N/A<br>@(4495-4503) Perforations - Open-Open - N/A<br>@(4519-4513) Perforations - Open-Open - N/A<br>@(4529-4535) Perforations - Open-Open - N/A<br>@(4529-4536) Perforations - Open-Open - N/A<br>@(4552-4556) Perforations - Open-Open - N/A<br>@(4568-4576) Perforations - Open-Open - N/A  |
|                      | 1 @(4738-4744) J-55 2.875 OD/ 6.50# T&C External<br>Upset 2.441 ID 2.347 Drfft - New<br>1 @(4744-4745) ESP Boto on Discharge<br>(Non-Serialized/Reda)- BOH New<br>1 @(4745-4766) ESP Pump<br>(Non-Serialized/Reda)-2FAJ&J4897504 103078844 CR-ES                                                                                               | @(4582-4598) Perforations - Open-Open - N/A<br>@(4604-4610) Perforations - Open-Open - N/A<br>@(4616-4620) Perforations - Open-Open - N/A<br>@(4626-4632) Perforations - Open-Open - N/A<br>@(4668-4653) Perforations - Open-Open - N/A<br>@(4668-4672) Perforations - Open-Open - N/A                                                                                                |
|                      | D3550 CR-CT CS Monel coating New<br>1 @(4766-4788) ESP Pump<br>(Non-Serialized/Reda)-2FAJ8J4897503 103078844 CR-ES<br>D3550 CR-CT CS Monel coating New<br>1 @(4788-4789) ESP Gas Separator<br>(Non-Serialized/Reda)-REAJ6E4806188 102773887 Bolt On<br>intake CS Monel coating New<br>1 @(4789-4797) ESP Seal                                  | @(4677-4683) Perforations - Open-Open - N/A<br>@(4688-4705) Perforations - Open-Open - N/A<br>@(4710-4714) Perforations - Open-Open - N/A<br>@(4421-4723) Perforations - Open-Open - N/A<br>@(4719-4723) Perforations - Open-Open - N/A<br>@(3888-4870) L-80 7.000 OD/ 26.00# Round Long 6.276 ID<br>6.151 Drift - N/A - N/A<br>@(4870-4871) Float Collar Nominal - 7.000" OD- 7.650" |
|                      | (Non-Serialized/Reda)-3TAJ8K4673488 102689396 LSLSL CS<br>Monel coating New<br>1 @(4700-4805) ESP-Motor Flat Cable (REDA) - 100496111<br>496 456 Series MAXLOK 4 AWG 5 KV New<br>1 @(4797-4805) ESP Seal<br>(Non-Serialized/Reda)-3CAJ8K4865830 102973834 LSBPB CS<br>Monel coating New                                                        | Drillout ID- 6.351" - N/A N/A<br>@(4871-4910) L-80 7.000 OD/ 26.00# Round Long 6.276 ID<br>6.151 Drift - N/A - N/A<br>@(18-4911) Cement (behind Casing) - N/A N/A<br>@(4869-4911) Plug Back (unknown type) N/A                                                                                                                                                                        |
|                      | 1 @(4805-4805) ESP Motor Pothead New<br>1 @(4805-4834) ESP Motor<br>(Non-Serialized/Reda)-1CAJ8L4669886 101901140 240HP<br>2676V 58.7A CS Monel coating New<br>1 @(4834-4836) ESP Downhole Sensor<br>(Non-Serialized/Reda)-S103X18KN06516 100655610 Phoenix                                                                                    | @(4911-4911) Total Deptn N/A<br>@(4869-4911) Plug Back Total Deptn N/A<br>Borehole (Top-Bottom Deptn) Desc<br>@(18-1614) Weilbore Hole OD-13.5000 - N/A N/A<br>@(1614-4911) Weilbore Hole OD-8.5000 - N/A N/A                                                                                                                                                                         |
|                      | XT-150 Type 0 Stainless S New<br>1 @(4788-4842) ESP Motor Shroud - 5.50' CS Monel Coated<br>New<br><u>Surface Casing (Top-Bottom Depth) Desc</u><br>@(18-38) J-55 9.625 OD/ 36.00# Round Long 8.921 ID 8.764<br>Drift - N/A - N/A                                                                                                              |                                                                                                                                                                                                                                                                                                                                                                                       |
|                      | (@(38-55) J-55 9.625 OD/ 36.00# Round Long 8.921 ID 8.764     Drift - N/A - N/A     @(55-1570) J-55 9.625 OD/ 36.00# Round Long 8.921 ID     8.764 Drift - N/A - N/A     @(1570-1571) Float Collar Nominal - 9.625" OD-10.630"     Drillout ID- 8.865" - N/A - N/A     @(1571-1613) J-55 9.625 OD/ 36.00# Round Long 8.921 ID                  |                                                                                                                                                                                                                                                                                                                                                                                       |
|                      | (18/1-1613) 3-35 9/65 OD/ 36:00 Prouid Long & 3211D     8.764 Drift - N/A - N/A     (2(18-1614) Cement (benind Casing) - N/A - N/A     (2(1613-1614) Float Collar Nominal - 9.625" OD-10.630"     Drillout ID - 8.855" - N/A - N/A     Production Casing (Top-Bottom Depth) Desc     (2(18-34) L-80 7.000 OD/ 26:00# Round Long 6.276 ID 6.151 |                                                                                                                                                                                                                                                                                                                                                                                       |
|                      | <ul> <li>Drift - N/A N/A</li> <li>@(34-1342) L-80 7.000 OD/ 26.00# Round Long 6.276 ID</li> <li>6.151 Drift - N/A N/A</li> <li>@(1342-3985) NA N/A</li> <li>@(3965-3968) DV Tool (Diverter Tool) N/A</li> </ul>                                                                                                                                |                                                                                                                                                                                                                                                                                                                                                                                       |
| 2/15/2023 2.59-00 PM | (4421-4429) Perforations - Open-Open - N/A     (4435-4443) Perforations - Open-Open - N/A                                                                                                                                                                                                                                                      |                                                                                                                                                                                                                                                                                                                                                                                       |