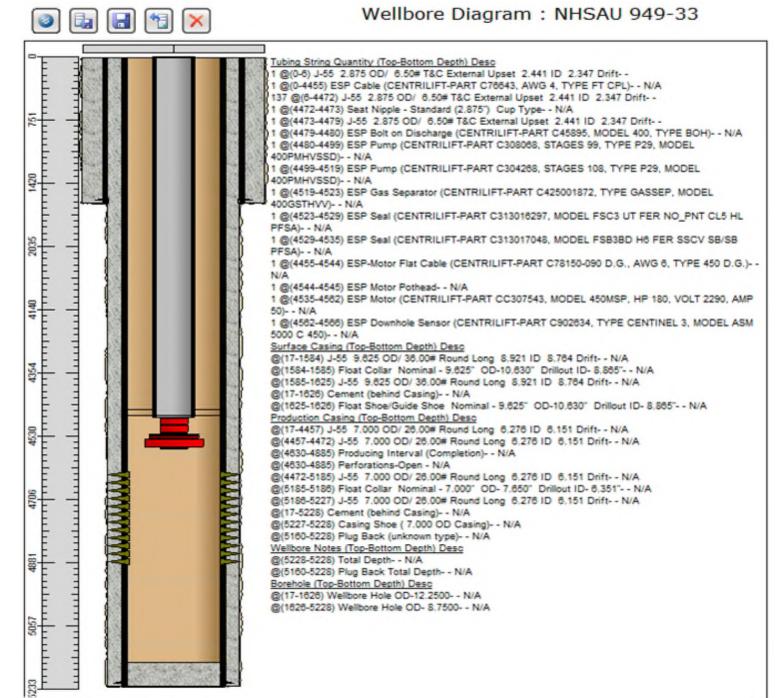

Released to Imaging: 12/15/2023 2:59:00 PM

| API NUMBER   | OPERATOR                  | LEASE<br>NAME          | WELL<br>NO. | WELL<br>TYPE | STATUS | FTG.<br>N/S | N/S | FTG.<br>E/W | E/W | UNIT | SEC. | TSHP. | RNG. | DATE<br>DRILLED | TVD<br>(ft) | HOLE<br>SIZE (in) | CSG.<br>SIZE (in) | SET<br>AT (ft) | SX.<br>CMT. | CMT.<br>TOP (ft) | MTD.         | COMPLETION                         | REMARKS           |
|--------------|---------------------------|------------------------|-------------|--------------|--------|-------------|-----|-------------|-----|------|------|-------|------|-----------------|-------------|-------------------|-------------------|----------------|-------------|------------------|--------------|------------------------------------|-------------------|
| 30-025-41643 | OCCIDENTAL PERMIAN<br>LTD | NORTH<br>HOBBS<br>G/SA | 949         | Oil          | Active | 2243        | N   | 2046        | w   | F    | 33   | 185   | 38E  | 3/16/2014       | 4548.6      | 12.250<br>8.750   | 9.625<br>7.000    | 1626<br>5228   | 650<br>940  | Surf<br>Surf     | Circ<br>Circ | 4630'-4885'<br>GRAYBURG-SAN ANDRES | DV tool at 4,020' |