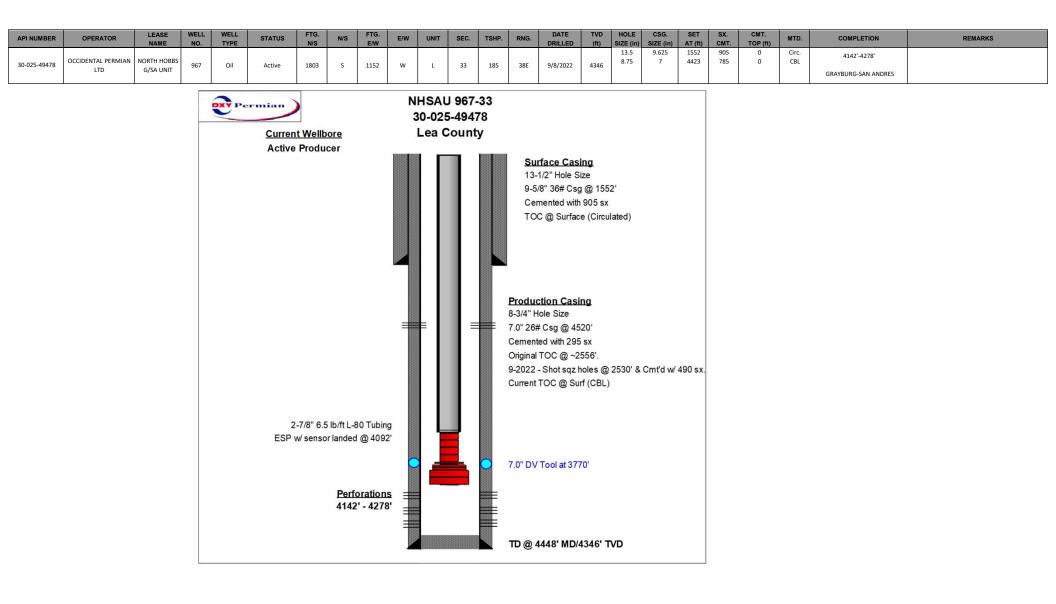

| ΑΡΙ          | Well Name                  | Operator                | Status after<br>Jan 2014 |
|--------------|----------------------------|-------------------------|--------------------------|
| 30-025-12504 | NORTH HOBBS G/SA UNIT #532 | OCCIDENTAL PERMIAN LTD  | Plugged                  |
| 30-025-23116 | STATE A #005               | Contango Resources, LLC | Plugged                  |
| 30-025-44720 | NORTH HOBBS G/SA UNIT #697 | OCCIDENTAL PERMIAN LTD  | Active                   |
| 30-025-44721 | NORTH HOBBS G/SA UNIT #696 | OCCIDENTAL PERMIAN LTD  | Active                   |
| 30-025-41578 | NORTH HOBBS G/SA UNIT #948 | OCCIDENTAL PERMIAN LTD  | Active                   |
| 30-025-41643 | NORTH HOBBS G/SA UNIT #949 | OCCIDENTAL PERMIAN LTD  | Active                   |
| 30-025-49478 | NORTH HOBBS G/SA UNIT #967 | OCCIDENTAL PERMIAN LTD  | Active                   |
| 30-025-43282 | NORTH HOBBS G/SA UNIT #693 | OCCIDENTAL PERMIAN LTD  | Active                   |