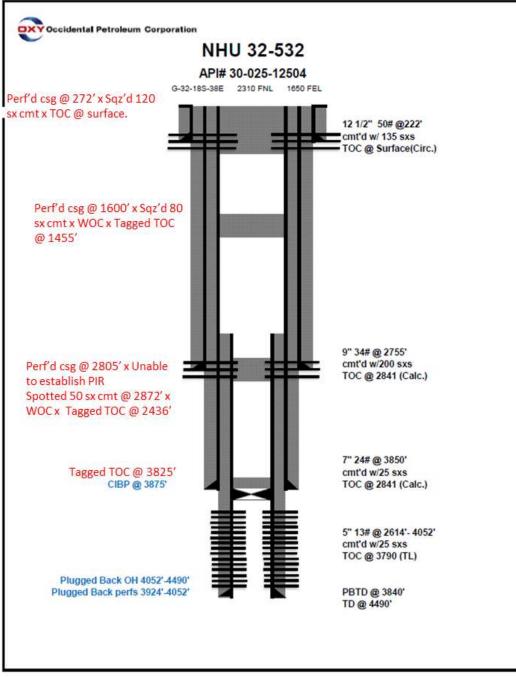

| ΑΡΙ          | Well Name                  | Operator                | Status after<br>Jan 2014 |
|--------------|----------------------------|-------------------------|--------------------------|
| 30-025-12504 | NORTH HOBBS G/SA UNIT #532 | OCCIDENTAL PERMIAN LTD  | Plugged                  |
| 30-025-23116 | STATE A #005               | Contango Resources, LLC | Plugged                  |
| 30-025-44720 | NORTH HOBBS G/SA UNIT #697 | OCCIDENTAL PERMIAN LTD  | Active                   |
| 30-025-44721 | NORTH HOBBS G/SA UNIT #696 | OCCIDENTAL PERMIAN LTD  | Active                   |
| 30-025-41578 | NORTH HOBBS G/SA UNIT #948 | OCCIDENTAL PERMIAN LTD  | Active                   |
| 30-025-41643 | NORTH HOBBS G/SA UNIT #949 | OCCIDENTAL PERMIAN LTD  | Active                   |
| 30-025-49478 | NORTH HOBBS G/SA UNIT #967 | OCCIDENTAL PERMIAN LTD  | Active                   |
| 30-025-43282 | NORTH HOBBS G/SA UNIT #693 | OCCIDENTAL PERMIAN LTD  | Active                   |

| API NUMBER   | OPERATOR                 | LEASE                 | WELL | WELL | STATUS                | FTG. | N/S  | FTG. | E/W | UNIT | SEC. | TSHP.   | RNG. | DATE    | TVD  | HOLE      | CSG.      | SET     | SX.  | CMT.     | MTD   | COMPLETION                 | REMARKS                    |
|--------------|--------------------------|-----------------------|------|------|-----------------------|------|------|------|-----|------|------|---------|------|---------|------|-----------|-----------|---------|------|----------|-------|----------------------------|----------------------------|
| ATTROMEER    | OFERATOR                 | NAME                  | NO.  | TYPE | UNATOO                | N/S  | 14/0 | E/W  |     | UNIT | ULU. | Tonii . | 100. | DRILLED | (ft) | SIZE (in) | SIZE (in) | AT (ft) | CMT. | TOP (ft) | mild. | COMPLETION                 | NEMAKIKO                   |
|              |                          |                       |      |      |                       |      |      |      |     |      |      |         |      |         |      | 12.250    | 10.250    | 222     | 135  | Surf     | Circ  | 4052'-4490'                | Well Plugged on 05/26/2022 |
| 30-025-12504 | OCCIDENTAL PERMIAN LTD   | NORTH HOBBS G/SA UNIT | 532  | 01   | Plugged, Not Released | 2310 | N    | 1650 | F   | 6    | 32   | 185     | 38E  | 11021   | 4490 | 9.000     | 8.625     | 2755    | 200  | 2841     | Calc  | HOBBS; GRAYBURG-SAN ANDRES |                            |
| 50-025-12504 | OCCIDENTAL LENGINARY ETD | NORTH HOBBS G/SK ONT  | 552  |      | These a, Not heleased | 2310 |      | 1050 | L . | 0    | 52   | 105     | 502  | 11021   | 4450 | 7.000     | 5.500     | 3850    | 25   | 2841     | Calc  |                            |                            |
|              |                          |                       |      |      |                       |      |      |      |     |      |      |         |      |         |      |           | 5.000     | 4052    | 25   | 3790     | TL    |                            |                            |