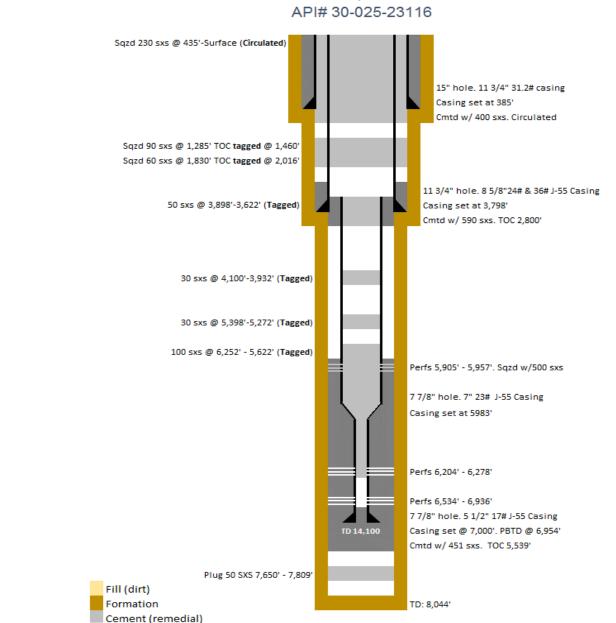

| ΑΡΙ          | Well Name                  | Operator                | Status after<br>Jan 2014 |
|--------------|----------------------------|-------------------------|--------------------------|
| 30-025-12504 | NORTH HOBBS G/SA UNIT #532 | OCCIDENTAL PERMIAN LTD  | Plugged                  |
| 30-025-23116 | STATE A #005               | Contango Resources, LLC | Plugged                  |
| 30-025-44720 | NORTH HOBBS G/SA UNIT #697 | OCCIDENTAL PERMIAN LTD  | Active                   |
| 30-025-44721 | NORTH HOBBS G/SA UNIT #696 | OCCIDENTAL PERMIAN LTD  | Active                   |
| 30-025-41578 | NORTH HOBBS G/SA UNIT #948 | OCCIDENTAL PERMIAN LTD  | Active                   |
| 30-025-41643 | NORTH HOBBS G/SA UNIT #949 | OCCIDENTAL PERMIAN LTD  | Active                   |
| 30-025-49478 | NORTH HOBBS G/SA UNIT #967 | OCCIDENTAL PERMIAN LTD  | Active                   |
| 30-025-43282 | NORTH HOBBS G/SA UNIT #693 | OCCIDENTAL PERMIAN LTD  | Active                   |

Page 8 of 23

Released to Imaging: 12/15/2023 2:59:00 PM

| API NUMBER   | OPERATOR                    | LEASE<br>NAME | WELL<br>NO. | WELL<br>TYPE | STATUS                       | FTG.<br>N/S | N/S | FTG.<br>E/W | E/W | UNIT | SEC. | TSHP. | RNG. | DATE<br>DRILLED | TVD<br>(ft) | HOLE<br>SIZE (in)          | CSG.<br>SIZE (in)        | SET<br>AT (ft)      | SX.<br>CMT.       | CMT.<br>TOP (ft)       | MTD.                 | COMPLETION                                               | REMARKS                                                    |
|--------------|-----------------------------|---------------|-------------|--------------|------------------------------|-------------|-----|-------------|-----|------|------|-------|------|-----------------|-------------|----------------------------|--------------------------|---------------------|-------------------|------------------------|----------------------|----------------------------------------------------------|------------------------------------------------------------|
| 30-025-23116 | Contango Resources,<br>Inc. | STATE A       | 005         | Oil          | Plugged,<br>Site<br>Released | 660         | N   | 660         | E   | A    | 32   | 185   | 38E  | 4/24/1969       | 8044        | 11.750<br>8.625<br>7 & 5.5 | 11.750<br>8.625<br>7.000 | 385<br>3798<br>1000 | 400<br>590<br>501 | Surf<br>2800'<br>5539' | Circ<br>Calc<br>Calc | 6674'-6936'<br>LOWER BLINEBRY<br>5905'-5957'<br>DRINKARD | Well Plugged on 05/08/2018 and site released on 1/26/2021. |

#### STATE A No. 5

669' FNL 660' FEL, SEC 32, T-18S, R-38E LEA COUNTY, NEW MEXICO

Page 9 of 23

|              | OPERATOR                  | LEASE<br>NAME  | WELL<br>NO. | WELL<br>TYPE | STATUS | FTG.<br>N/S | N/S | FTG.<br>E/W | E/W | UNIT | SEC. | TSHP. | RNG. | DATE<br>DRILLED | TVD<br>(ft) | HOLE<br>SIZE (in) | CSG.<br>SIZE (in) | SET<br>AT (ft) | SX.<br>CMT. | CMT.<br>TOP (ft) | MTD.         | COMPLETION                         | REMARKS |
|--------------|---------------------------|----------------|-------------|--------------|--------|-------------|-----|-------------|-----|------|------|-------|------|-----------------|-------------|-------------------|-------------------|----------------|-------------|------------------|--------------|------------------------------------|---------|
| 30-025-43282 | OCCIDENTAL PERMIAN<br>LTD | NORTH<br>HOBBS | 693         | Injection    | Active | 1880        | s   | 1298        | ×   | L    | 33   | 18S   | 38E  | 6/18/2016       | 5106        | 12.625<br>8.750   | 9.625<br>7.000    | 1569<br>5724   | 630<br>1350 | Surf<br>0        | Calc<br>Calc | 4678'-4939'<br>GRAYBURG-SAN ANDRES |         |