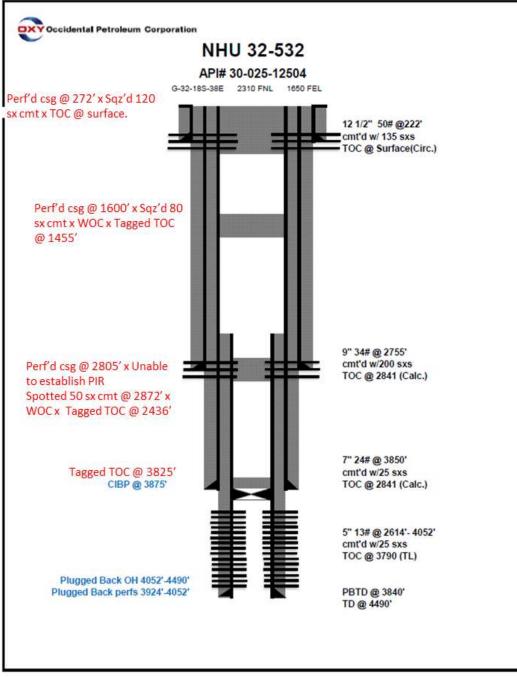

| ΑΡΙ          | Well Name                  | Operator               | Status after<br>Jan 2014 |
|--------------|----------------------------|------------------------|--------------------------|
| 30-025-07520 | NORTH HOBBS G/SA UNIT #221 | OCCIDENTAL PERMIAN LTD | PLUGGED                  |
| 30-025-12504 | NORTH HOBBS G/SA UNIT #532 | OCCIDENTAL PERMIAN LTD | PLUGGED                  |
| 30-025-07542 | STATE LAND SECTION 32 #008 | OXY USA INC            | PLUGGED                  |
| 30-025-07541 | STATE LAND SECTION 32 #007 | OXY USA INC            | PLUGGED                  |

### Received by OCD: 12/19/2023 9:46:26 AM

| API NUMBER   | OPERATOR               | LEASE                 | WELL | WELL | STATUS                 | FTG. | N/S  | FTG. | E/W          | UNIT | SEC. | TSHP. | RNG. | DATE    | TVD  | HOLE      | CSG.      | SET     | SX.  | CMT.     | MTD   | COMPLETION                 | REMARKS                    |
|--------------|------------------------|-----------------------|------|------|------------------------|------|------|------|--------------|------|------|-------|------|---------|------|-----------|-----------|---------|------|----------|-------|----------------------------|----------------------------|
| ATTROMOLIK   | OFERATOR               | NAME                  | NO.  | TYPE | UNATOO                 | N/S  | 14/0 | E/W  |              |      |      |       | NNO. | DRILLED | (ft) | SIZE (in) | SIZE (in) | AT (ft) | CMT. | TOP (ft) | MITD. | COMPLETION                 | NEMAKIKO                   |
|              |                        |                       |      |      |                        |      |      |      |              |      |      |       |      |         |      | 12.250    | 10.250    | 222     | 135  | Surf     | Circ  | 4052'-4490'                | Well Plugged on 05/26/2022 |
| 30-025-12504 | OCCIDENTAL PERMIAN LTD | NORTH HOBBS G/SA UNIT | 532  | 01   | Plugged, Not Released  | 2310 | N    | 1650 | F            | G    | 32   | 195   | 38E  | 11021   | 4490 | 9.000     | 8.625     | 2755    | 200  | 2841     | Calc  | HOBBS; GRAYBURG-SAN ANDRES |                            |
| 50-025-12504 | OCCIDENTAL PERMIAN ETD | NORTHIODDS G/SA ONIT  | 552  |      | i lugged, Not Keleased | 2510 |      | 1050 | <sup>-</sup> | 0    | 52   | 105   | JUL  | 11021   | 4450 | 7.000     | 5.500     | 3850    | 25   | 2841     | Calc  |                            |                            |
|              |                        |                       |      |      |                        |      |      |      |              |      |      |       |      |         |      |           | 5.000     | 4052    | 25   | 3790     | TL    | 1                          |                            |