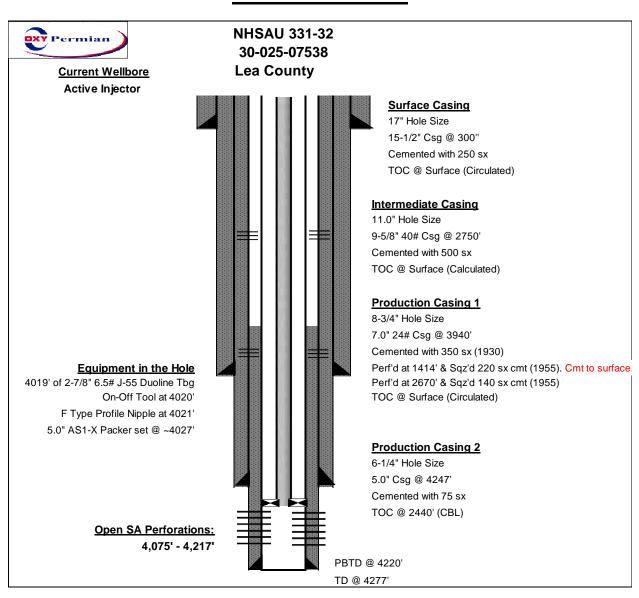

# OPERATOR: OCCIDENTAL PERMIAN LTD

| WELL NAME & NUMBER: NORTH HOBBS G/SA UNIT #                      | 331                       |                                         |                                                   |                              |  |  |  |  |
|------------------------------------------------------------------|---------------------------|-----------------------------------------|---------------------------------------------------|------------------------------|--|--|--|--|
| WELL LOCATION: 2315' FSL 2322' FEL                               | J                         | 32                                      | 18S                                               | 38E                          |  |  |  |  |
| FOOTAGE LOCATION                                                 | UNIT LETTER               | SECTION                                 | TOWNSHIP RANGE                                    |                              |  |  |  |  |
| <u>WELLBORE SCHEMATIC</u><br>See attached                        |                           | <u>WELL C</u><br>Surface                | <u>ONSTRUCTION DAT</u><br>Casing                  | <u>'A</u>                    |  |  |  |  |
|                                                                  | Hole Size: 17"            |                                         | Casing Size: 15-1/2                               | <u>-</u>                     |  |  |  |  |
|                                                                  | Cemented with: 25         | 0 sx.                                   | or                                                | ft <sup>3</sup>              |  |  |  |  |
|                                                                  | Top of Cement: <u>Su</u>  | rface                                   | Method Determined                                 | l: Circulated                |  |  |  |  |
|                                                                  |                           | Intermedia                              | <u>e Casing</u>                                   |                              |  |  |  |  |
|                                                                  | Hole Size: <u>11.0</u> "  |                                         | Casing Size: 9-5/8"                               |                              |  |  |  |  |
|                                                                  | Cemented with: 500        | ) sx.                                   | or                                                | $_{\rm max}$ ft <sup>3</sup> |  |  |  |  |
|                                                                  | Top of Cement: Su         | rface                                   | Method Determined                                 | l: Calculated                |  |  |  |  |
|                                                                  |                           | Productio                               | n Casing                                          |                              |  |  |  |  |
| Production Casing 2:<br>Hole Size = 6-1/4"<br>Casing Size = 5.0" | 350                       | (Primary 1930)<br>(Remediation 1955)sx. | Casing Size: 7.0"                                 |                              |  |  |  |  |
| Cemented with = 75 sx<br>TOC = 2440'                             |                           |                                         | Method Determined                                 | **                           |  |  |  |  |
| Method Determined = CBL                                          |                           | Top of Cement: Surface                  |                                                   |                              |  |  |  |  |
| Casing TD = 4247'                                                | Total Depth: <u>3940'</u> |                                         | Intornal                                          |                              |  |  |  |  |
|                                                                  | 4075' (Perfc              | <u>Injection</u>                        | t to Approx. 42                                   | 7' (Perforated)              |  |  |  |  |
|                                                                  |                           | fee                                     | t to <u>, , , , , , , , , , , , , , , , , , ,</u> |                              |  |  |  |  |

(Perforated or Open Hole; indicate which)

.

## **INJECTION WELL DATA SHEET**

| Tubing Size: <u>2-7/8</u> "                                                                    | Lining Material: Duoline                                   |
|------------------------------------------------------------------------------------------------|------------------------------------------------------------|
| Type of Packer:5" 11.5-15# ARROWSET 1-X DBL                                                    | . GRIP                                                     |
| Packer Setting Depth: 4027'                                                                    |                                                            |
| Other Type of Tubing/Casing Seal (if applicable                                                | e):                                                        |
| <u>Addi</u>                                                                                    | tional Data                                                |
| 1. Is this a new well drilled for injection?                                                   | Yes <u>X</u> No                                            |
| If no, for what purpose was the well originate                                                 | Illy drilled? Production                                   |
|                                                                                                |                                                            |
| 2. Name of the Injection Formation: <u>San Andr</u>                                            | es                                                         |
| 3. Name of Field or Pool (if applicable): <u>Hob</u>                                           | os; Grayburg - San Andres                                  |
| 4. Has the well ever been perforated in any oth intervals and give plugging detail, i.e. sacks | 1                                                          |
| Perf'd 7.0" csg & Sqz'd 140 sx @ 2670'. Perf'd                                                 | 7.0" csg & sqz'd 220 sx @1414'. Circulated cmt to surface. |
| 5. Give the name and depths of any oil or gas injection zone in this area:                     |                                                            |
| Queen @ 256' TVDSS                                                                             |                                                            |
| Glorieta @ -1673 TVDSS                                                                         |                                                            |
|                                                                                                |                                                            |