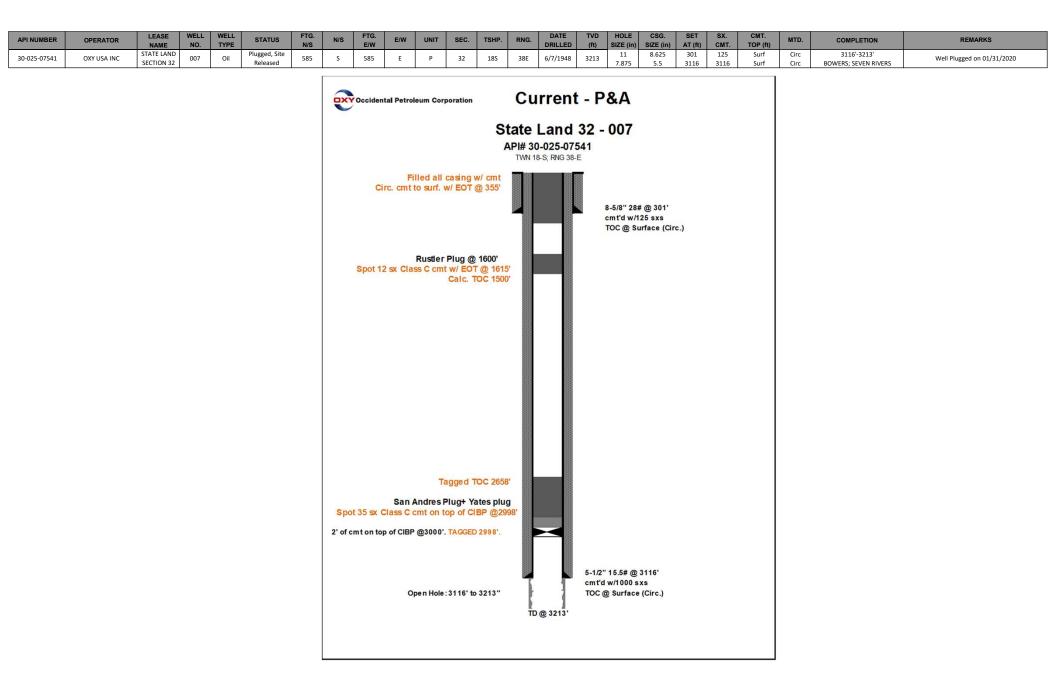

| ΑΡΙ          | Well Name                  | Operator               | Status after<br>Jan 2014 |
|--------------|----------------------------|------------------------|--------------------------|
| 30-025-07520 | NORTH HOBBS G/SA UNIT #221 | OCCIDENTAL PERMIAN LTD | PLUGGED                  |
| 30-025-12504 | NORTH HOBBS G/SA UNIT #532 | OCCIDENTAL PERMIAN LTD | PLUGGED                  |
| 30-025-07542 | STATE LAND SECTION 32 #008 | OXY USA INC            | PLUGGED                  |
| 30-025-07541 | STATE LAND SECTION 32 #007 | OXY USA INC            | PLUGGED                  |

•

| API NUMBER   | OPERATOR    | LEASE<br>NAME | WELL<br>NO. | WELL<br>TYPE | STATUS        | FTG.<br>N/S | N/S | FTG.<br>E/W | E/W | UNIT | SEC. | TSHP. | RNG. | DATE<br>DRILLED | TVD<br>(ft) | HOLE<br>SIZE (in) | CSG.<br>SIZE (in) | SET<br>AT (ft) | SX.<br>CMT. | CMT.<br>TOP (ft) | MTD. | COMPLETION           | REMARKS                    |
|--------------|-------------|---------------|-------------|--------------|---------------|-------------|-----|-------------|-----|------|------|-------|------|-----------------|-------------|-------------------|-------------------|----------------|-------------|------------------|------|----------------------|----------------------------|
| 30-025-07542 | OXY USA INC | STATE LAND    | 008         | Oil          | Plugged, Site | 1980        | s   | 660         | F   | 1    | 32   | 185   | 38F  | 7/1/1945        | 3102        | 11                | 8.625             | 300            | 125         | Surf             | Circ | 3124'-3192'          | Well Plugged on 09/14/2021 |
| 55 525 07542 | OAT OBA INC | SECTION 32    | 000         | 01           | Released      | 1980        | 5   | 660         | -   | '    | 32   | 185   | 301  | ,,1,1345        | 5192        | 7.875             | 5.5               | 3124           | 1000        | 350              | Calc | BOWERS; SEVEN RIVERS | Wein 1066e0 01 09/14/2021  |