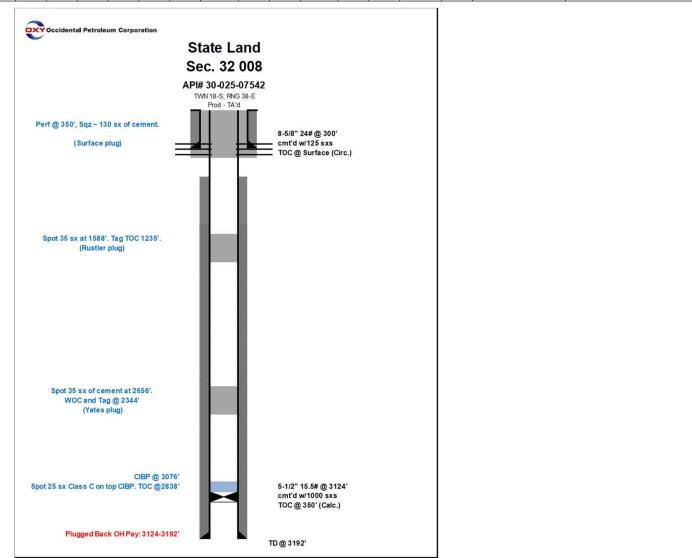

| ΑΡΙ          | Well Name                  | Operator               | Status after<br>Jan 2014 |
|--------------|----------------------------|------------------------|--------------------------|
| 30-025-07520 | NORTH HOBBS G/SA UNIT #221 | OCCIDENTAL PERMIAN LTD | PLUGGED                  |
| 30-025-12504 | NORTH HOBBS G/SA UNIT #532 | OCCIDENTAL PERMIAN LTD | PLUGGED                  |
| 30-025-07542 | STATE LAND SECTION 32 #008 | OXY USA INC            | PLUGGED                  |
| 30-025-07541 | STATE LAND SECTION 32 #007 | OXY USA INC            | PLUGGED                  |