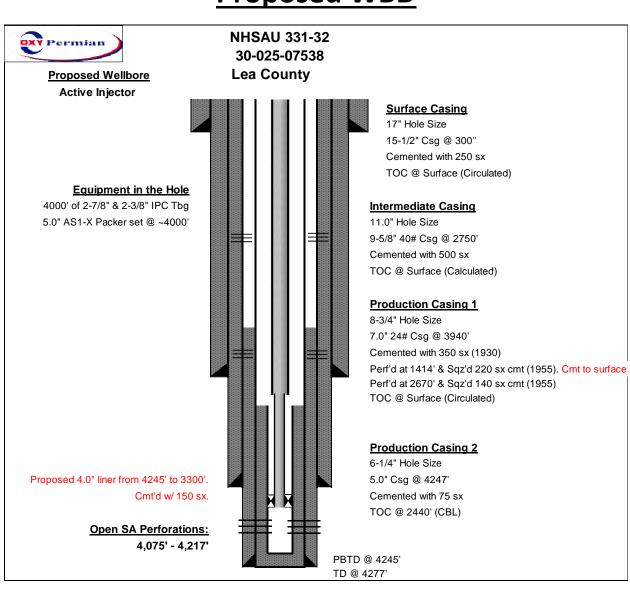

# OPERATOR: OCCIDENTAL PERMIAN LTD

| WELL NAME & NUMBER: NORTH HOBBS G/SA UNIT #                      | 331                       |                                         |                                                   |                              |  |  |  |  |
|------------------------------------------------------------------|---------------------------|-----------------------------------------|---------------------------------------------------|------------------------------|--|--|--|--|
| WELL LOCATION: 2315' FSL 2322' FEL                               | J                         | 32                                      | 18S                                               | 38E                          |  |  |  |  |
| FOOTAGE LOCATION                                                 | UNIT LETTER               | SECTION                                 | TOWNSHIP RANGE                                    |                              |  |  |  |  |
| <u>WELLBORE SCHEMATIC</u><br>See attached                        |                           | <u>WELL C</u><br>Surface                | <u>ONSTRUCTION DAT</u><br>Casing                  | <u>'A</u>                    |  |  |  |  |
|                                                                  | Hole Size: 17"            |                                         | Casing Size: 15-1/2                               | <u>-</u>                     |  |  |  |  |
|                                                                  | Cemented with: 25         | 0 sx.                                   | or                                                | ft <sup>3</sup>              |  |  |  |  |
|                                                                  | Top of Cement: <u>Su</u>  | rface                                   | Method Determined                                 | l: Circulated                |  |  |  |  |
|                                                                  |                           | Intermedia                              | <u>e Casing</u>                                   |                              |  |  |  |  |
|                                                                  | Hole Size: <u>11.0</u> "  |                                         | Casing Size: 9-5/8"                               |                              |  |  |  |  |
|                                                                  | Cemented with: 500        | ) sx.                                   | or                                                | $_{\rm max}$ ft <sup>3</sup> |  |  |  |  |
|                                                                  | Top of Cement: Su         | rface                                   | Method Determined                                 | l: Calculated                |  |  |  |  |
|                                                                  |                           | Productio                               | n Casing                                          |                              |  |  |  |  |
| Production Casing 2:<br>Hole Size = 6-1/4"<br>Casing Size = 5.0" | 350                       | (Primary 1930)<br>(Remediation 1955)sx. | Casing Size: 7.0"                                 |                              |  |  |  |  |
| Cemented with = 75 sx<br>TOC = 2440'                             |                           |                                         | Method Determined                                 | **                           |  |  |  |  |
| Method Determined = CBL                                          |                           | Top of Cement: Surface                  |                                                   |                              |  |  |  |  |
| Casing TD = 4247'                                                | Total Depth: <u>3940'</u> |                                         | Intornal                                          |                              |  |  |  |  |
|                                                                  | 4075' (Perfc              | <u>Injection</u>                        | t to Approx. 42                                   | 7' (Perforated)              |  |  |  |  |
|                                                                  |                           | fee                                     | t to <u>, , , , , , , , , , , , , , , , , , ,</u> |                              |  |  |  |  |

(Perforated or Open Hole; indicate which)

.

## **INJECTION WELL DATA SHEET**

| Tubing Size: <u>2-7/8</u> "                                                                    | Lining Material: Duoline                                   |
|------------------------------------------------------------------------------------------------|------------------------------------------------------------|
| Type of Packer:5" 11.5-15# ARROWSET 1-X DBL                                                    | . GRIP                                                     |
| Packer Setting Depth: 4027'                                                                    |                                                            |
| Other Type of Tubing/Casing Seal (if applicable                                                | e):                                                        |
| <u>Addi</u>                                                                                    | tional Data                                                |
| 1. Is this a new well drilled for injection?                                                   | Yes <u>X</u> No                                            |
| If no, for what purpose was the well originate                                                 | Illy drilled? Production                                   |
|                                                                                                |                                                            |
| 2. Name of the Injection Formation: <u>San Andr</u>                                            | es                                                         |
| 3. Name of Field or Pool (if applicable): <u>Hob</u>                                           | os; Grayburg - San Andres                                  |
| 4. Has the well ever been perforated in any oth intervals and give plugging detail, i.e. sacks | 1                                                          |
| Perf'd 7.0" csg & Sqz'd 140 sx @ 2670'. Perf'd                                                 | 7.0" csg & sqz'd 220 sx @1414'. Circulated cmt to surface. |
| 5. Give the name and depths of any oil or gas injection zone in this area:                     |                                                            |
| Queen @ 256' TVDSS                                                                             |                                                            |
| Glorieta @ -1673 TVDSS                                                                         |                                                            |
|                                                                                                |                                                            |