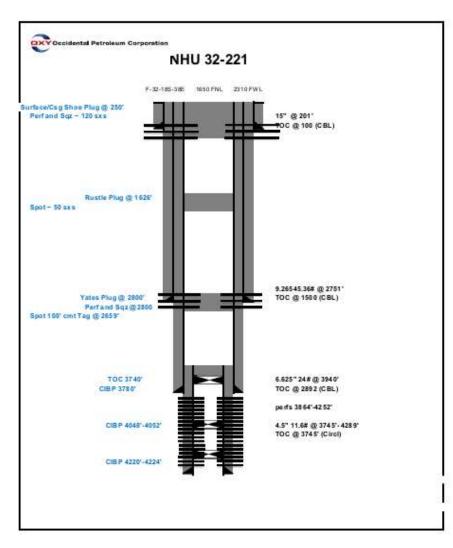

| ΑΡΙ          | Well Name                  | Operator               | Status after<br>Jan 2014 |
|--------------|----------------------------|------------------------|--------------------------|
| 30-025-07520 | NORTH HOBBS G/SA UNIT #221 | OCCIDENTAL PERMIAN LTD | PLUGGED                  |
| 30-025-12504 | NORTH HOBBS G/SA UNIT #532 | OCCIDENTAL PERMIAN LTD | PLUGGED                  |
| 30-025-07542 | STATE LAND SECTION 32 #008 | OXY USA INC            | PLUGGED                  |
| 30-025-07541 | STATE LAND SECTION 32 #007 | OXY USA INC            | PLUGGED                  |

### Received by OCD: 12/19/2023 9:46:26 AM

Page 10 of 21

.

| API NUMBER   | OPERATOR                  | LEASE<br>NAME               | WELL<br>NO. | WELL<br>TYPE | STATUS                      | FTG.<br>N/S | N/S | FTG.<br>E/W | E/W | UNIT | SEC. | TSHP. | RNG. | DATE<br>DRILLED | TVD<br>(ft) |
|--------------|---------------------------|-----------------------------|-------------|--------------|-----------------------------|-------------|-----|-------------|-----|------|------|-------|------|-----------------|-------------|
| 30-025-07520 | OCCIDENTAL PERMIAN<br>LTD | NORTH<br>HOBBS G/SA<br>UNIT | 221         | Oil          | Plugged,<br>Not<br>Released | 1650        | Ν   | 2310        | w   | F    | 32   | 185   | 38E  | N/A             | 4290        |

| HOLE      | CSG.      | SET     | SX.  | CMT.     | MTD.  | COMPLETION                 | REMARKS                    |
|-----------|-----------|---------|------|----------|-------|----------------------------|----------------------------|
| SIZE (in) | SIZE (in) | AT (ft) | CMT. | TOP (ft) | WITD. | COMPLETION                 |                            |
|           | 15.500    | 201     | 200  | Surf     | Circ  | 3876-4252                  | Well Plugged on 10/20/2021 |
|           | 9.625     | 2751    | 600  | Surf     | Circ  | HOBBS; GRAYBURG-SAN ANDRES |                            |
|           | 6.625     | 3940    | 200  | Surf     | Circ  |                            |                            |
|           | 4.500     | 4289    | 75   | 3748     | CBL   |                            |                            |