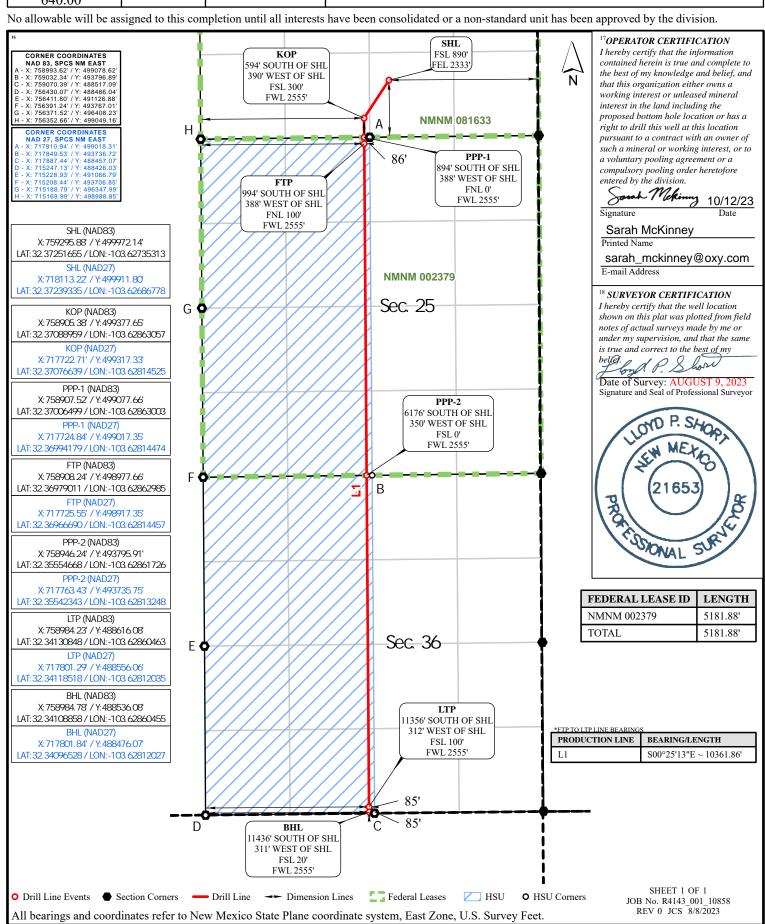

Stack Cats 25 36 Fed Com 24H -Red Tank, Bone Spring

Lea County, New Mexico

Dear Mr. Lowe:

OXY USA Inc. respectfully requests administrative approval of a non-standard location on the Stack Cats 25 36 Fed Com 24H well, API Number 30-025-51754, Property Code 333676. The well is proposed to be completed closer than the 330' horizontal rule (NMAC19.15.16.15) setback. The proposed completed interval is projected as follows:

Surface – 890' FSL 2333' FEL Unit O Sec 24 T22S R32E First Take Point – 100' FNL 2555' FWL Unit C Sec 25 T22S R32E Last Take Point – 100' FSL 2555' FWL Unit N Sec 36 T22S R32E Bottom Hole – 20' FSL 2555' FWL Unit N Sec 36 T22S R32E

The planned Horizontal Spacing Unit will be 640 -acres including the West ½ of sections 25 and 36, T22S R32E.

• The adjoining units which the unorthodox location encroaches are located to the East in T22S R32E, Section 25 & 36 – Units A, B, G, H, J, I, O, and P, which is operated by OXY USA, Inc.

Approval of the unorthodox, completed interval will allow for efficient spacing of horizontal wells and thereby prevent waste.

To support this request, the following information has been submitted for your review:

- 1. C-102 Plat for the proposed well and additional plats with offsetting well and affected spacing units.
- List of affected offset parties in each adjoining spacing unit in the same pool or formation located closer to
  the unorthodox well location than the minimum distance prescribed by applicable rule or order, copies of
  the signed certified return receipts will be furnished upon request.

### WELL LOCATION AND ACREAGE DEDICATION PLAT

| <sup>1</sup> API Number<br>30-025-51754 | <sup>2</sup> Pool Code<br>51683 |                               |                                 |
|-----------------------------------------|---------------------------------|-------------------------------|---------------------------------|
| <sup>4</sup> Property Code<br>333676    | STACK CAT                       | Property Name S 25_36 FED COM | <sup>6</sup> Well Number<br>24H |
| <sup>7</sup> OGRID No.<br>16696         |                                 | Operator Name<br>Y USA INC.   | <sup>9</sup> Elevation 3753'    |

<sup>10</sup> Surface Location

| O                                              | 24      | 22S           | 32E     |                | 890'          | SOUTH            | 2333'         | EAST           | LEA    |  |  |
|------------------------------------------------|---------|---------------|---------|----------------|---------------|------------------|---------------|----------------|--------|--|--|
| Ŭ                                              |         |               | - 11    | _              |               |                  | 2000          | 2.101          | EE1    |  |  |
| Bottom Hole Location If Different From Surface |         |               |         |                |               |                  |               |                |        |  |  |
| UL or lot no.                                  | Section | Township      | Range   | Lot Idn        | Feet from the | North/South line | Feet from the | East/West line | County |  |  |
| N                                              | 36      | 22S           | 32E     |                | 20'           | SOUTH            | 2555'         | WEST           | LEA    |  |  |
| 12 Dedicated Acres 13 Joint or Infill          |         | int or Infill | 14 Cons | olidation Code | 15 Order No.  | -                |               |                |        |  |  |
| l 640.00                                       |         |               |         |                |               |                  |               |                |        |  |  |

# Stack Cats 25 36 Fed Com 24H, Section 24, T22S, R32E, Lea County Encroaching Tracts Plat

Encroaching Tracts

NAD

Nad 83

| Inten          | t X                  | As Dril      | led          |     |             |                         |              |          |        |                    |
|----------------|----------------------|--------------|--------------|-----|-------------|-------------------------|--------------|----------|--------|--------------------|
| API #          | 025-5                | 1754         |              |     |             |                         |              |          |        |                    |
|                | rator Nai<br>Y USA I |              |              |     |             | perty Name<br>ck Cats 2 |              | Com      |        | Well Number<br>24H |
| Kick (         | Off Point            | (KOP)        |              |     |             |                         |              |          |        |                    |
| UL<br><b>N</b> | Section 24           | Township 22S | Range<br>32F | Lot | Feet<br>300 | From N/S                | Feet<br>2555 | From E/W | County |                    |

First Take Point (FTP)

32.37088959

Latitude

| C          | Section 25              | Township 22S | Range<br>32E | Lot | Feet<br>100       | From N/S North | Feet <b>2555</b> | From E/W West | County<br>Lea |
|------------|-------------------------|--------------|--------------|-----|-------------------|----------------|------------------|---------------|---------------|
| Latitu 32. | <sup>ide</sup><br>36979 | 9011         |              |     | Longitude -103.62 | 2862985        | )                |               | Nad 83        |

-103.62863057

Longitude

Last Take Point (LTP)

| UL<br><b>N</b> | Section 36             | Township 22S | Range<br>32E | Lot | Feet<br>100      | From N/S<br>South | Feet <b>2555</b> | From E/W West | County Lea |
|----------------|------------------------|--------------|--------------|-----|------------------|-------------------|------------------|---------------|------------|
| Latitu 32.     | <sup>de</sup><br>34130 | )848         |              |     | Longitud<br>-103 | .62860            | 463              |               | Nad 83     |

No allowable will be assigned to this completion until all interests have been consolidated or a non-standard unit has been approved by the division.

Distances/areas relative to NAD 83 Combined Scale Factor: 0.99975697 Convergence Angle: 00°04'14.40001"