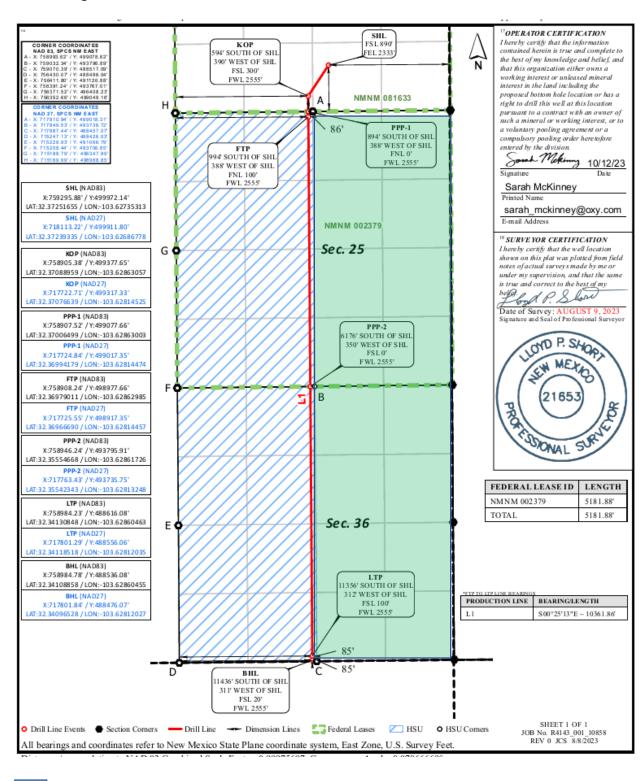

The planned Horizontal Spacing Unit will be 640 -acres including the West ½ of sections 25 and 36, T22S R32E.

• The adjoining units which the unorthodox location encroaches are located to the East in T22S R32E, Section 25 & 36 – Units A, B, G, H, J, I, O, and P, which is operated by OXY USA, Inc.

No allowable will be assigned to this completion until all interests have been consolidated or a non-standard unit has been approved by the division.

Distances/areas relative to NAD 83 Combined Scale Factor: 0.99975697 Convergence Angle: 00°04'14.40001"

Offset Tracts, Lea County, Section 25 & 36 (T22S-R32E) - Units A, B, G, H, I, J, O, P, - East 1/2 HSU Offset Operator/Interest Owner
OXY USA, Inc.
5 Greenway Plaza, Suite 110
Houston, TX 77046-0521

Copies of this application were mailed to the following individuals, companies and organizations on or before October 31, 2023