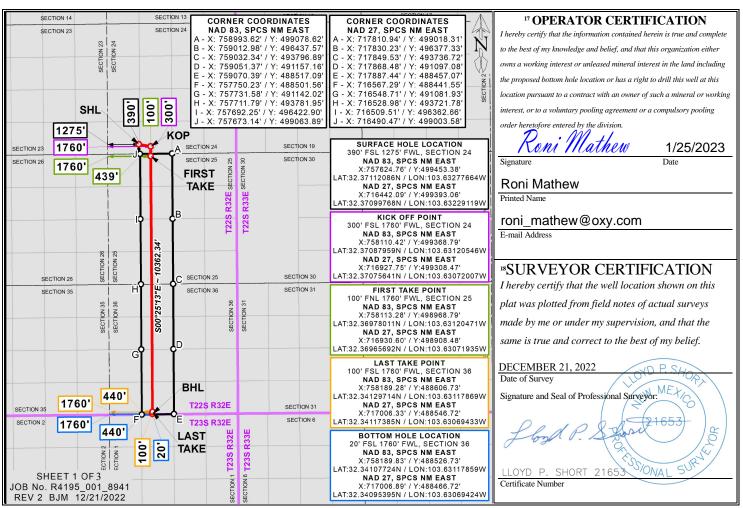

**Defining Well Plat** 

AMENDED REPORT

### WELL LOCATION AND ACREAGE DEDICATION PLAT

| <sup>1</sup> API Number    |  | <sup>2</sup> Pool Code | <sup>3</sup> Pool Name |                          |  |  |
|----------------------------|--|------------------------|------------------------|--------------------------|--|--|
| 30-025- 51753              |  | 51683                  | RED TANK; BONE SPRING  |                          |  |  |
| <sup>4</sup> Property Code |  | <sup>5</sup> ]         | Property Name          | <sup>6</sup> Well Number |  |  |
|                            |  | STACK CA               | ΓS 25_36 FED COM       | 23H                      |  |  |
| <sup>7</sup> OGRID No.     |  | 8 (                    | Operator Name          | <sup>9</sup> Elevation   |  |  |
| 16696                      |  | OX                     | Y USA INC.             | 3757'                    |  |  |

<sup>10</sup> Surface Location

|                                                  | UL or lot no. | Section | Township | Range | Lot Idn | Feet from the | North/South line | Feet from the | East/West line | County | l |
|--------------------------------------------------|---------------|---------|----------|-------|---------|---------------|------------------|---------------|----------------|--------|---|
|                                                  | M             | 24      | 22S      | 32E   |         | 390           | SOUTH            | 1275          | WEST           | LEA    | l |
| " Bottom Hole Location If Different From Surface |               |         |          |       |         |               |                  |               |                |        |   |

| UL or lot no.                                                | Section | Township | Range | Lot Idn | Feet from the | North/South line | Feet from the | East/West line | County |
|--------------------------------------------------------------|---------|----------|-------|---------|---------------|------------------|---------------|----------------|--------|
| N                                                            | 36      | 22S      | 32E   |         | 20            | SOUTH            | 1760          | WEST           | LEA    |
| Dedicated Acres   13 Joint or Infill   14 Consolidation Code |         |          |       |         | der No.       |                  |               |                |        |
| 320.0                                                        |         |          |       |         |               |                  |               |                |        |

No allowable will be assigned to this completion until all interests have been consolidated or a non-standard unit has been approved by the division.

Distances/areas relative to NAD 83 Combined Scale Factor: 0.99975697 Convergence Angle: 00°04'14.40001"