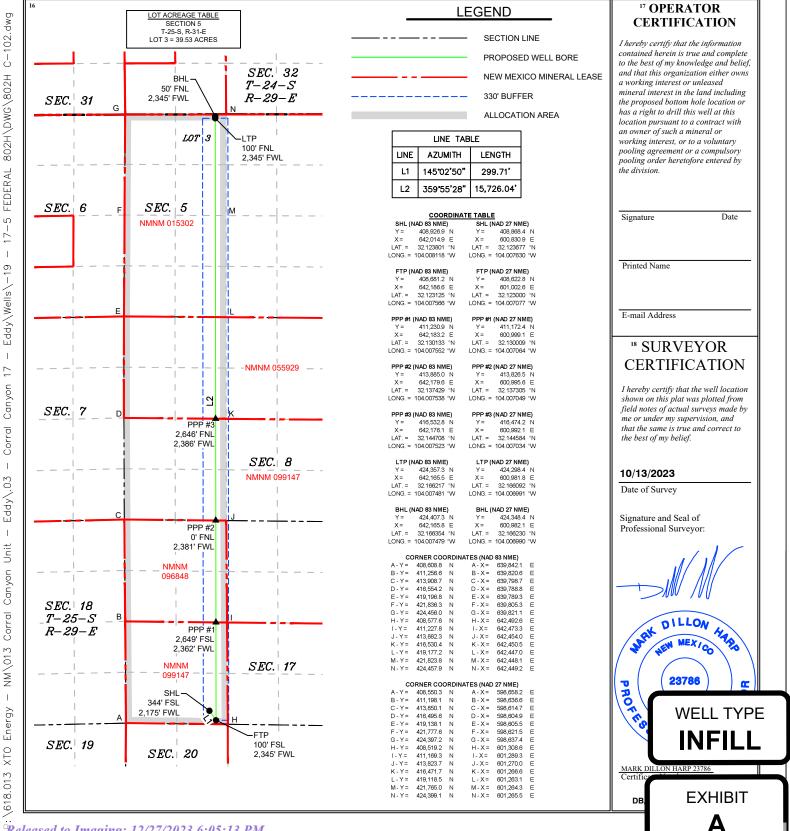

The Corral 17-5 Fed Com 802H oil well is an infill well. The Corral 17-5 Fed Com 801H oil well is the defining well, creating the enlarged spacing unit.

The proposed location for the Corral 17-5 Fed Com 802H is as follows:

- Surface location: 344' FSL and 2,175' FWL (Unit N) of Section 17
- First take point: 100' FSL and 2,345' FWL (Unit N) of Section 17
- Last take point: 100' FNL and 2,345' FWL (Lot 3) of Section 5
- Bottom hole location: 50' FNL and 2,345' FWL (Lot 3) of Section 5

Since this acreage is governed by the Division's statewide rules, the completed interval for this well will be unorthodox because it is closer than the standard offsets to the eastern boundary of the spacing unit—thus encroaching on the E/2 of Sections 5, 8, and 17, Township 25 South, Range 29 East.

**Exhibit A** is a Form C-102 and Sundry submittals showing the proposed Corral 17-5 Fed Com 802H well encroaches on the spacing unit/tracts to the east in the E/2 of Sections 5, 8, and 17, Township 25 South, Range 29 East. Also, included is the Form C-102 for the Corral 17-5 Fed Com 801H, the defining well for the spacing unit.

Form C-102 Revised August 1, 2011 Submit one copy to appropriate District Office

□ AMENDED REPORT

|                               |                                                                                                        | WI                      | ELL LO             | CATION                 | N AND ACR     | EAGE DEDIC       | CATION PLA            | ΑT             |        |  |  |
|-------------------------------|--------------------------------------------------------------------------------------------------------|-------------------------|--------------------|------------------------|---------------|------------------|-----------------------|----------------|--------|--|--|
| <sup>1</sup> A                | PI Number                                                                                              |                         |                    | <sup>2</sup> Pool Code |               |                  | <sup>3</sup> Pool Nan | ne             |        |  |  |
|                               | <b>30-015-</b> 96217 WILLOW LAKE; BONE SPRING, SOUTHEAST                                               |                         |                    |                        |               |                  |                       |                |        |  |  |
| <sup>4</sup> Property C       | <sup>4</sup> Property Code <sup>5</sup> Property Name<br>CORRAL 17-5 FED COM                           |                         |                    |                        |               |                  |                       |                |        |  |  |
| <sup>7</sup> OGRID N          | <sup>7</sup> OGRID No. <sup>8</sup> Operator Name <sup>9</sup> Elevation                               |                         |                    |                        |               |                  |                       |                |        |  |  |
| 00538                         | 0                                                                                                      |                         |                    |                        | XTO ENER      | GY, INC          |                       |                | 2,969' |  |  |
|                               | <sup>10</sup> Surface Location                                                                         |                         |                    |                        |               |                  |                       |                |        |  |  |
| UL or lot no.                 | Section                                                                                                | Township                | Range              | Lot Idn                | Feet from the | North/South line | Feet from the         | East/West line | County |  |  |
| Ν                             | 17                                                                                                     | 25 S                    | 29 E               |                        | 344           | SOUTH            | 2,175                 | WEST           | EDDY   |  |  |
|                               |                                                                                                        |                         | <sup>11</sup> Bott | om Hole                | Location If   | Different Fron   | n Surface             |                |        |  |  |
| UL or lot no.                 | Section                                                                                                | Township                | Range              | Lot Idn                | Feet from the | North/South line | Feet from the         | East/West line | County |  |  |
| 3                             | 3         5         25 S         29 E         50         NORTH         2,345         WEST         EDDY |                         |                    |                        |               |                  |                       |                |        |  |  |
| <sup>12</sup> Dedicated Acres | <sup>13</sup> Joint or                                                                                 | Infill <sup>14</sup> Co | nsolidation (      | Code <sup>15</sup> Orc | ler No.       |                  |                       |                |        |  |  |
| 958.97                        |                                                                                                        |                         |                    |                        |               |                  |                       |                |        |  |  |

### Kick Off Point (KOP)

| UL     | Section | Township | Range | Lot | Feet      | From N/S | Feet | From E/W | County |
|--------|---------|----------|-------|-----|-----------|----------|------|----------|--------|
| Latitu | de      |          |       |     | Longitude |          |      |          | NAD    |

### First Take Point (FTP)

| ul | Section               | Township | Range | Lot                      | Feet | From N/S | Feet  | From E/W  | County |
|----|-----------------------|----------|-------|--------------------------|------|----------|-------|-----------|--------|
| N  | 17                    | 25S      | 29E   |                          | 100  | South    | 2,345 | West      | Eddy   |
|    | Latitude<br>32.123125 |          |       | Longitude <b>104.007</b> | 566  |          |       | NAD<br>83 |        |

### Last Take Point (LTP)

| UL<br>3   | Section<br>8 | Township<br>25S | Range<br>29E | Lot   | Feet<br>100 | From N/S<br>North | Feet<br>2,345 | From E/W<br>West | County<br>Eddy |
|-----------|--------------|-----------------|--------------|-------|-------------|-------------------|---------------|------------------|----------------|
| Latitude  |              |                 |              |       | Longituc    | le                |               | NAD              |                |
| 32.166217 |              |                 | 104.0        | 07481 |             | 83                |               |                  |                |

Is this well the defining well for the Horizontal Spacing Unit?

Is this well an infill well?

If infill is yes please provide API if available, Operator Name and well number for Defining well for Horizontal Spacing Unit.