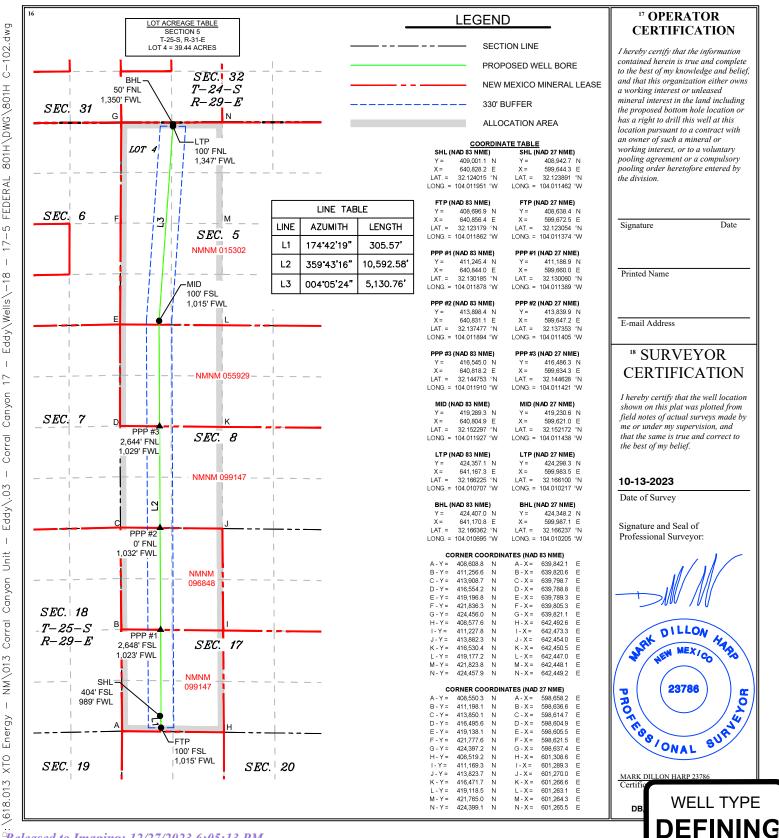

#### WELL LOCATION AND ACREAGE DEDICATION PLAT <sup>1</sup>API Number Pool Code Pool Name 30-015-WILLOW LAKE; BONE SPRING, SOUTHEAST 96217 <sup>4</sup> Property Code <sup>5</sup> Property Name Well Number CORRAL 17-5 FED COM 801H OGRID No. rator Nam Elevation 005380 **XTO ENERGY, INC** 2,953' <sup>10</sup> Surface Location UL or lot no. Rang East/West lin Section Township Lot Idi Feet from the North/South lin Feet from th County 25 S 29 E SOUTH 989 WEST EDDY М 17 404 "Bottom Hole Location If Different From Surface UL or lot no. East/West line Section Feet from the County Township Rang Lot Idn Feet from the North/South line 4 5 25 S 29 E 50 NORTH 1,350 WEST EDDY Dedicated Acres Joint or Infill **Consolidation** Code <sup>5</sup>Order No. 958.97

### Kick Off Point (KOP)

| UL     | Section | Township | Range | Lot | Feet      | From N/S | Feet | From E/W | County |
|--------|---------|----------|-------|-----|-----------|----------|------|----------|--------|
| Latitu | de      |          |       |     | Longitude |          |      |          | NAD    |

### First Take Point (FTP)

| UL | Section               | Township | Range | Lot                      | Feet | From N/S | Feet  | From E/W  | County |
|----|-----------------------|----------|-------|--------------------------|------|----------|-------|-----------|--------|
| M  | 17                    | 25S      | 29E   |                          | 100  | South    | 1,015 | West      | Eddy   |
|    | Latitude<br>32.123179 |          |       | Longitude <b>104.011</b> | 862  |          |       | NAD<br>83 |        |

### Last Take Point (LTP)

| UL<br>4   | Section<br>8 | Township<br>25S | Range<br>29E | Lot       | Feet<br>100 | From N/S<br>North | Feet<br>1,347 | From E/W<br>West | County<br>Eddy |
|-----------|--------------|-----------------|--------------|-----------|-------------|-------------------|---------------|------------------|----------------|
| Latitude  |              |                 |              | Longitude |             |                   |               | NAD              |                |
| 32.166225 |              |                 | 104.0        | 10707     |             | 83                |               |                  |                |

Is this well the defining well for the Horizontal Spacing Unit?

Is this well an infill well?

If infill is yes please provide API if available, Operator Name and well number for Defining well for Horizontal Spacing Unit.

Corral 17-5 Fed Com (Bone Spring)

\* Note: The completed interval for the **Corral 17-5 Fed Com 801H and 803H** are both expected to remain within 330 feet of the adjoining quarter-quarter section (or equivalent) tracts to allow inclusion of these proximity tracts within the proposed horizontal spacing unit under NMAC 19.15.16.15.B(1)(b). Thus, creating the enlarged W/2 unit and E/2 units.