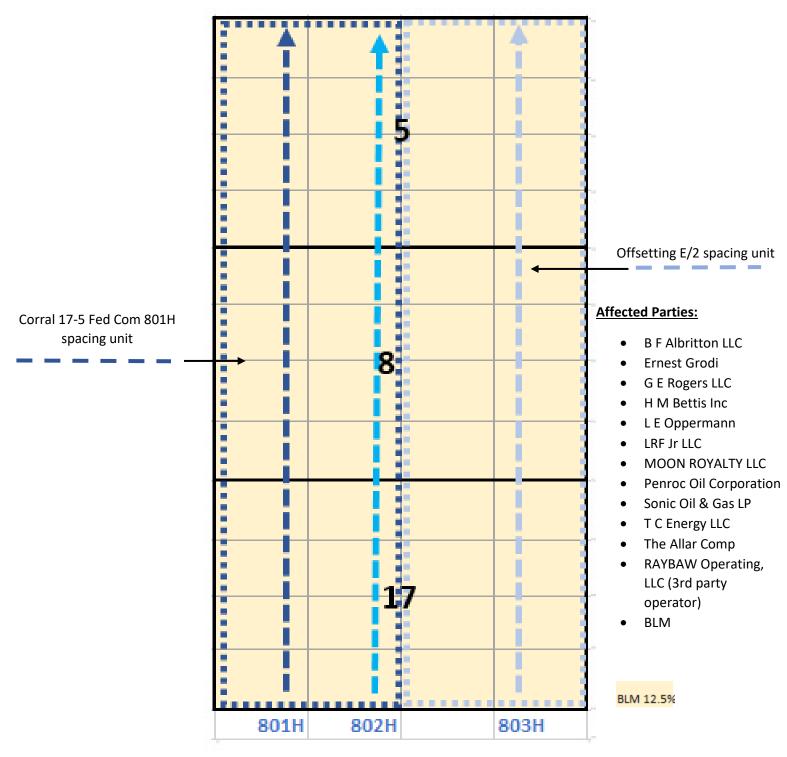

**Exhibit B** is a plat for Sections 5, 8, and 17, T25S, R29E, that shows the proposed Corral 17-5 Fed Com 802H well in relation to the adjoining spacing unit/tracts to the east. Exhibit B also includes an ownership list for the affected spacing unit to the east, showing that it is operated by XTO Energy Inc., and include the following other working interest owners: B F Albritton LLC, Ernest Grodi, G E Rogers LLC, H M Bettis Inc, L E Oppermann, LRF Jr LLC, MOON ROYALTY LLC, Penroc Oil Corporation, Sonic Oil & Gas LP, T C Energy LLC, The Allar Comp, and RAYBAW Operating, LLC (3rd party operator). In addition, the exhibit identifies that this includes Bureau of Land Management ("BLM") leases. Accordingly, the "affected persons" <sup>1</sup> are listed in the table below.

| Туре             | Affected Party                   | Location                     |
|------------------|----------------------------------|------------------------------|
| Operator         | XTO Energy Inc.                  | E/2 of Sections 5, 8, and 17 |
| Working Interest | B F Albritton LLC                | E/2 of Section 5             |
| Working Interest | Ernest Grodi                     | E/2 of Section 5             |
| Working Interest | G E Rogers LLC                   | E/2 of Section 5             |
| Working Interest | H M Bettis Inc                   | E/2 of Section 5             |
| Working Interest | L E Oppermann                    | E/2 of Section 5             |
| Working Interest | LRF Jr LLC                       | E/2 of Section 5             |
| Working Interest | MOON ROYALTY LLC                 | E/2 of Section 5             |
| Working Interest | Penroc Oil Corporation           | E/2 of Section 5             |
| Working Interest | Sonic Oil & Gas LP               | E/2 of Section 5             |
| Working Interest | T C Energy LLC                   | E/2 of Section 5             |
| Working Interest | The Allar Comp                   | E/2 of Section 5             |
| Working Interest | RAYBAW Operating, LLC (3rd party | N/2 of Section 8 in 1st Bone |
|                  | operator)                        | Spring                       |
| Federal/State    | Bureau of Land Management        | E/2 of Sections 5, 8, and 17 |
| Mineral Interest |                                  |                              |

ехнівіт **В** 

.

| B F Albritton LLC         | PO BOX 266                   | Graham        | ТΧ | 76450      |
|---------------------------|------------------------------|---------------|----|------------|
| Ernest Grodi              | 3211 ROSEMEADE DR UNIT #1312 | Fort Worth    | ΤХ | 76116      |
| G E Rogers LLC            | PO BOX 1461                  | Graham        | ТΧ | 76450      |
| H M Bettis Inc            | BOX 1240                     | Graham        | ΤХ | 76450-1240 |
| L E Oppermann             | 500 W TEXAS AVE STE 830      | Midland       | ΤХ | 79701-4276 |
| LRF Jr LLC                | 1010 W Wall St               | Midland       | ΤХ | 79701      |
| MOON ROYALTY LLC          | PO BOX 720070                | Oklahoma City | OK | 73172-0070 |
| Penroc Oil Corporation    | 1515 Calle Sur, Ste. 174     | Hobbs         | NM | 88240      |
| Sonic Oil & Gas LP        | P.O. Box 1240                | Graham        | ΤХ | 76450-7240 |
| T C Energy LLC            | PO BOX 1461                  | Graham        | ΤХ | 76450      |
| The Allar Comp            | PO Box 1567                  | Graham        | ΤХ | 76450-7567 |
| RAYBAW Operating, LLC     | 2626 Cole Avenue Suite 300   | Dallas        | ΤХ | 75204      |
| Bureau of Land Management | 301 Dinosaur Trail           | Santa Fe      | NM | 87508      |
| Bureau of Land Management | 620 E Greene St.             | Carlsbad      | NM | 88220      |