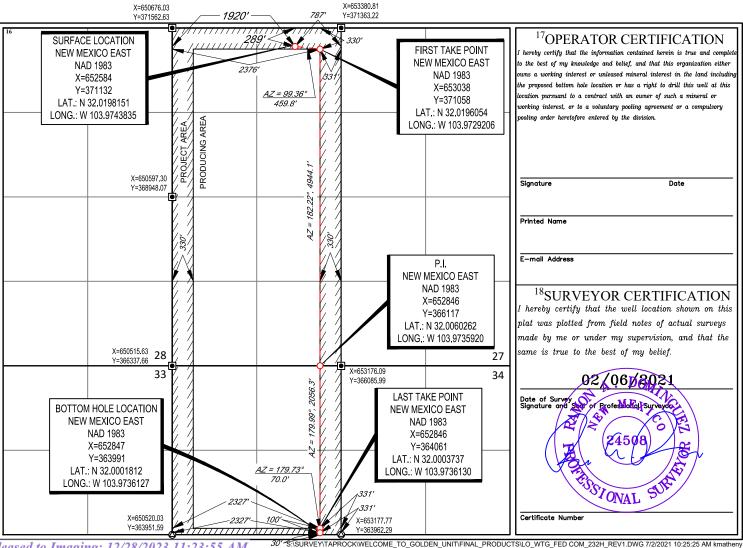

Re: Application of Tap Rock Operating, LLC's for Administrative Approval of Unorthodox Well Location.

WTG Fed Com #232H

Tap Rock Operating, LLC ("Tap Rock") (OGRID No. 372043) seeks administrative approval of an unorthodox well location for its **WTG Fed Com #232H Well** (API No. 30-015-48296) to be completed within the Purple Sage; Wolfcamp Pool (98220) in a standard 457.78-acre, more or less, standard spacing unit underlying the W/2 of Section 27 and the NW/4 of irregular Section 34, Township 26 South, Range 29 East, N.M.P.M., Eddy County, New Mexico. The proposed surface and bottom hole locations and first and last take points are as follows:

| Surface location:     | 289 FNL, 1920 FWL (Unit C) | S27-T26S-R29E |
|-----------------------|----------------------------|---------------|
| First take point:     | 330 FNL, 2376 FWL (Unit C) | S27-T26S-R29E |
| Last take point:      | 100 FSL, 2327 FWL (Lot 10) | S34-T26S-R29E |
| Bottom hole location: | 30 FSL, 2327 FWL (Lot 10)  | S34-T26S-R29E |

Pursuant to Division Order R-14262, this acreage is governed by the Special Rules for the Purple Sage; Wolfcamp (Gas) Pool which provide for wells in the Wolfcamp formation in Eddy County to be located no closer than 330 feet to the outer boundary of the spacing unit. The completed interval for the WTG Fed Com #232H well will be unorthodox because it is closer than 330 feet to the southern boundary of the spacing unit, thereby encroaching on the N/2 N/2 Sections 4 and 5, Block 57, Township 1 North (Loving County, Texas). Approval of the unorthodox completed interval will allow Tap Rock to use its preferred well spacing plan for horizontal wells in this area and thereby prevent waste.

**Exhibit A** is a Well Location and Acreage Dedication Plat (Form C-102), which shows that the completed interval of the proposed WTG Fed Com #232H well encroaches on the spacing units to the south.

**Exhibit B** is a land plat for Sections 27 and 34 that shows the proposed WTG Fed Com #232H well in relation to the adjoining spacing units to the south in the N/2 N/2 of Sections 4 and 5, Block 57, Township 1 North (Loving County, Texas).

## WELL LOCATION AND ACREAGE DEDICATION PLAT

| <sup>4</sup> Property C                                      | Code                     | <sup>5</sup> Property Name <sup>6</sup> Well Numb |               |                       |               |                  |               | Vell Number |                      |        |
|--------------------------------------------------------------|--------------------------|---------------------------------------------------|---------------|-----------------------|---------------|------------------|---------------|-------------|----------------------|--------|
|                                                              |                          |                                                   |               |                       | WTG FED       | COM              |               |             |                      | 232H   |
| <sup>7</sup> OGRID N                                         | No.                      | <sup>8</sup> Operator Name <sup>9</sup> Elevation |               |                       |               |                  | Elevation     |             |                      |        |
| #3720                                                        | 43                       | TAP ROCK OPERATING, LLC. 2885'                    |               |                       |               |                  | 2885'         |             |                      |        |
| <sup>10</sup> Surface Location                               |                          |                                                   |               |                       |               |                  |               |             |                      |        |
| UL or lot no.                                                | Section                  | Township                                          | Range         | Lot Idn               | Feet from the | North/South line | Feet from the | East/       | ast/West line County |        |
| C                                                            | 27                       | 26-S                                              | 29-E          | -                     | 289'          | NORTH            | 1920'         | WES         | Т                    | EDDY   |
| <sup>11</sup> Bottom Hole Location If Different From Surface |                          |                                                   |               |                       |               |                  |               |             |                      |        |
| UL or lot no.                                                | Section                  | Township                                          | Range         | Lot Idn               | Feet from the | North/South line | Feet from the | East/       | West line            | County |
| 10                                                           | 34                       | 26-S                                              | 29-E          | -                     | 30'           | SOUTH            | 2327'         | WES'        | Т                    | EDDY   |
| <sup>12</sup> Dedicated Acres                                | <sup>13</sup> Joint or l | Infill 14Cons                                     | olidation Cod | le <sup>15</sup> Ordo | er No.        |                  |               |             | •                    |        |

No allowable will be assigned to this completion until all interests have been consolidated or a non-standard unit has been approved by the division.