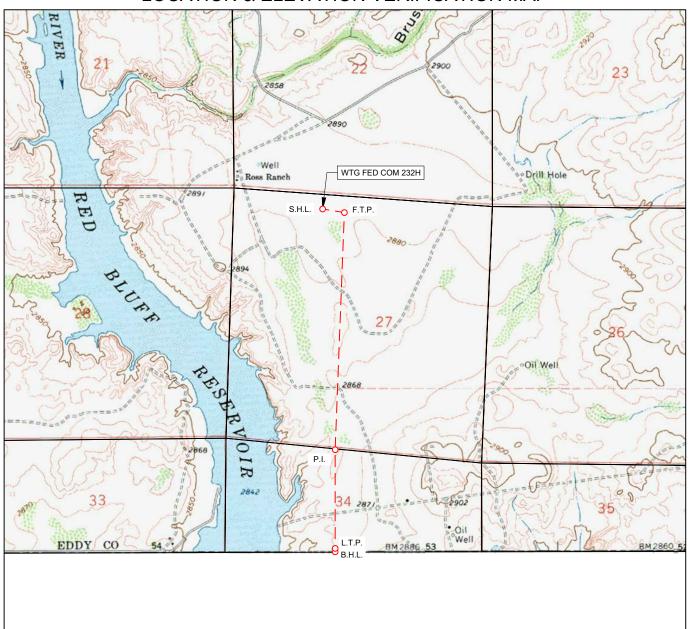

## **LOCATION & ELEVATION VERIFICATION MAP**

LEASE NAME & WELL NO.: WTG FED COM 232H

 SECTION
 27
 TWP
 26-S
 RGE
 29-E
 SURVEY
 N.M.P.M.

 COUNTY
 EDDY
 STATE
 NM
 ELEVATION
 2885'

 DESCRIPTION
 289' FNL & 1920' FWL

LATITUDE N 32.0198151 LONGITUDE W 103.9743835

THIS EASEMENT/SERVITUDE LOCATION SHOWN HEREON HAS BEEN SURVEYED ON THE GROUND UNDER MY SUPERVISION AND PREPARED ACCORDING TO THE EVIDENCE FOUND AT THE TIME OF SURVEY, AND DATA PROVIDED BY TAP ROCK OPERATING, LLC. THIS CERTIFICATION IS MADE AND LIMITED TO THOSE PERSONS OR ENTITIES SHOWN ON THE FACE OF THIS PLAT AND IS NON-TRANSFERABLE. THIS SURVEY IS CERTIFIED FOR THIS TRANSACTION ONLY.

# EXHIBIT 2 VICINITY MAP

LEASE NAME & WELL NO.: WTG FED COM 232H

 SECTION
 27
 TWP
 26-S
 RGE
 29-E
 SURVEY
 N.M.P.M.

 COUNTY
 EDDY
 STATE
 NM

 DESCRIPTION
 289' FNL & 1920' FWL

#### **DISTANCE & DIRECTION**

FROM INT. OF US-285 & BLACK RIVER VILLAGE RD., GO SOUTH ON US-285 ±12.6 MILES, THENCE EAST (LEFT) ON WHITEHORN RD. ±2.4 MILES, THENCE NORTH (LEFT) ON LONGHORN RD. ±1.9 MILES, THENCE SOUTH (RIGHT) ON WHITEHORN RD. ±3.3 MILES, THENCE SOUTH (RIGHT) ON LEASE RD. ±1.2 MILES, THENCE NORTHEAST (LEFT) ON A PROPOSED RD. ±0.5 MILES TO A POINT ±261 FEET SOUTHEAST OF THE LOCATION.