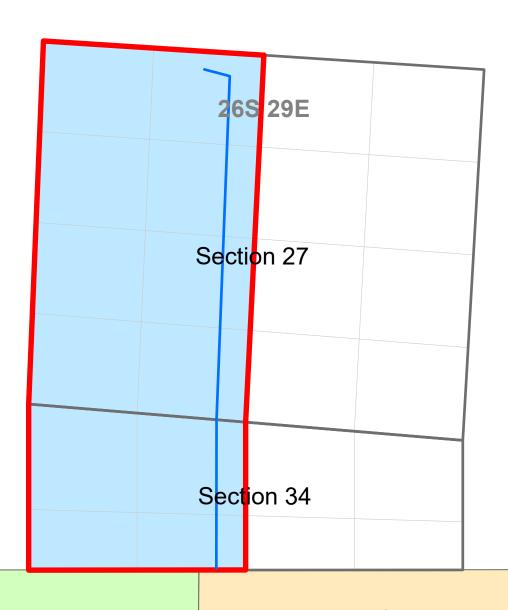

**Exhibit A** is a Well Location and Acreage Dedication Plat (Form C-102), which shows that the completed interval of the proposed WTG Fed Com #232H well encroaches on the spacing units to the south.

**Exhibit B** is a land plat for Sections 27 and 34 that shows the proposed WTG Fed Com #232H well in relation to the adjoining spacing units to the south in the N/2 N/2 of Sections 4 and 5, Block 57, Township 1 North (Loving County, Texas).

W 103.9743835

**EXHIBIT B** 

Section 5 Blk. 57 T1N (Loving County, TX) Section 4
Blk. 57
T1N
(Loving County, TX)

TAP ROCK OPERATING, LLC 523 PARK POINT DRIVE, SUITE 200 - GOLDEN, COLORADO 80401

MICHAEL RODRIGUEZ - ATTORNEY