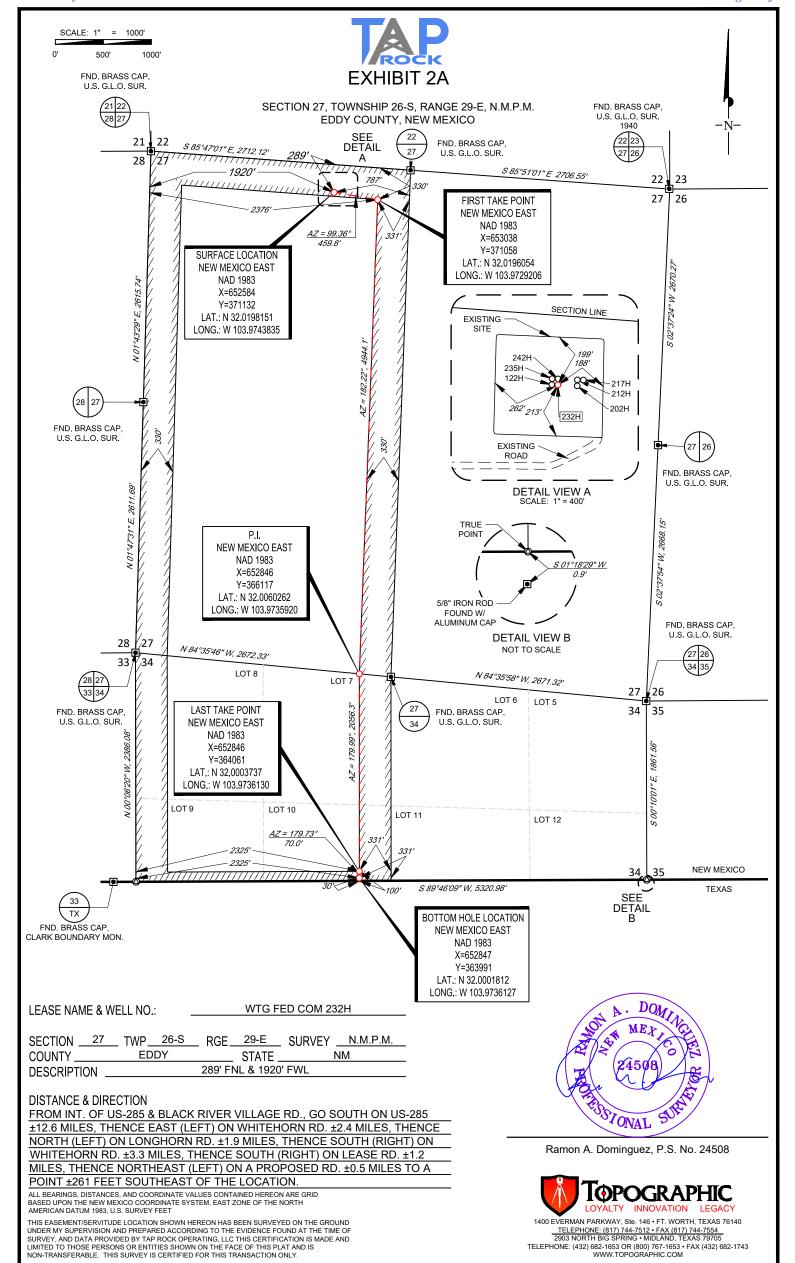

Re: Application of Tap Rock Operating, LLC's for Administrative Approval of Unorthodox Well Location.

WTG Fed Com #232H

Tap Rock Operating, LLC ("Tap Rock") (OGRID No. 372043) seeks administrative approval of an unorthodox well location for its **WTG Fed Com #232H Well** (API No. 30-015-48296) to be completed within the Purple Sage; Wolfcamp Pool (98220) in a standard 457.78-acre, more or less, standard spacing unit underlying the W/2 of Section 27 and the NW/4 of irregular Section 34, Township 26 South, Range 29 East, N.M.P.M., Eddy County, New Mexico. The proposed surface and bottom hole locations and first and last take points are as follows:

| Surface location:     | 289 FNL, 1920 FWL (Unit C) | S27-T26S-R29E |
|-----------------------|----------------------------|---------------|
| First take point:     | 330 FNL, 2376 FWL (Unit C) | S27-T26S-R29E |
| Last take point:      | 100 FSL, 2327 FWL (Lot 10) | S34-T26S-R29E |
| Bottom hole location: | 30 FSL, 2327 FWL (Lot 10)  | S34-T26S-R29E |

Pursuant to Division Order R-14262, this acreage is governed by the Special Rules for the Purple Sage; Wolfcamp (Gas) Pool which provide for wells in the Wolfcamp formation in Eddy County to be located no closer than 330 feet to the outer boundary of the spacing unit. The completed interval for the WTG Fed Com #232H well will be unorthodox because it is closer than 330 feet to the southern boundary of the spacing unit, thereby encroaching on the N/2 N/2 Sections 4 and 5, Block 57, Township 1 North (Loving County, Texas). Approval of the unorthodox completed interval will allow Tap Rock to use its preferred well spacing plan for horizontal wells in this area and thereby prevent waste.

**Exhibit A** is a Well Location and Acreage Dedication Plat (Form C-102), which shows that the completed interval of the proposed WTG Fed Com #232H well encroaches on the spacing units to the south.

**Exhibit B** is a land plat for Sections 27 and 34 that shows the proposed WTG Fed Com #232H well in relation to the adjoining spacing units to the south in the N/2 N/2 of Sections 4 and 5, Block 57, Township 1 North (Loving County, Texas).

## WELL LOCATION AND ACREAGE DEDICATION PLAT

| <sup>4</sup> Property C                                      | Code                     | <sup>5</sup> Property Name <sup>6</sup> Well Numb |               |                       |               |                  |               | Vell Number |                      |        |
|--------------------------------------------------------------|--------------------------|---------------------------------------------------|---------------|-----------------------|---------------|------------------|---------------|-------------|----------------------|--------|
|                                                              |                          |                                                   |               |                       | WTG FED       | COM              |               |             |                      | 232H   |
| <sup>7</sup> OGRID N                                         | No.                      | <sup>8</sup> Operator Name <sup>9</sup> Elevation |               |                       |               |                  | Elevation     |             |                      |        |
| #3720                                                        | 43                       | TAP ROCK OPERATING, LLC. 2885'                    |               |                       |               |                  | 2885'         |             |                      |        |
| <sup>10</sup> Surface Location                               |                          |                                                   |               |                       |               |                  |               |             |                      |        |
| UL or lot no.                                                | Section                  | Township                                          | Range         | Lot Idn               | Feet from the | North/South line | Feet from the | East/       | ast/West line County |        |
| C                                                            | 27                       | 26-S                                              | 29-E          | -                     | 289'          | NORTH            | 1920'         | WES         | Т                    | EDDY   |
| <sup>11</sup> Bottom Hole Location If Different From Surface |                          |                                                   |               |                       |               |                  |               |             |                      |        |
| UL or lot no.                                                | Section                  | Township                                          | Range         | Lot Idn               | Feet from the | North/South line | Feet from the | East/       | West line            | County |
| 10                                                           | 34                       | 26-S                                              | 29-E          | -                     | 30'           | SOUTH            | 2327'         | WES'        | Т                    | EDDY   |
| <sup>12</sup> Dedicated Acres                                | <sup>13</sup> Joint or l | Infill 14Cons                                     | olidation Cod | le <sup>15</sup> Ordo | er No.        |                  |               |             | •                    |        |

## **LOCATION & ELEVATION VERIFICATION MAP**

LEASE NAME & WELL NO.: WTG FED COM 232H

 SECTION
 27
 TWP
 26-S
 RGE
 29-E
 SURVEY
 N.M.P.M.

 COUNTY
 EDDY
 STATE
 NM
 ELEVATION
 2885'

 DESCRIPTION
 289' FNL & 1920' FWL

LATITUDE N 32.0198151 LONGITUDE W 103.9743835

THIS EASEMENT/SERVITUDE LOCATION SHOWN HEREON HAS BEEN SURVEYED ON THE GROUND UNDER MY SUPERVISION AND PREPARED ACCORDING TO THE EVIDENCE FOUND AT THE TIME OF SURVEY, AND DATA PROVIDED BY TAP ROCK OPERATING, LLC. THIS CERTIFICATION IS MADE AND LIMITED TO THOSE PERSONS OR ENTITIES SHOWN ON THE FACE OF THIS PLAT AND IS NON-TRANSFERABLE. THIS SURVEY IS CERTIFIED FOR THIS TRANSACTION ONLY.

#### **DISTANCE & DIRECTION**

FROM INT. OF US-285 & BLACK RIVER VILLAGE RD., GO SOUTH ON US-285 ±12.6 MILES, THENCE EAST (LEFT) ON WHITEHORN RD. ±2.4 MILES, THENCE NORTH (LEFT) ON LONGHORN RD. ±1.9 MILES, THENCE SOUTH (RIGHT) ON WHITEHORN RD. ±3.3 MILES, THENCE SOUTH (RIGHT) ON LEASE RD. ±1.2 MILES, THENCE NORTHEAST (LEFT) ON A PROPOSED RD. ±0.5 MILES TO A POINT ±261 FEET SOUTHEAST OF THE LOCATION.