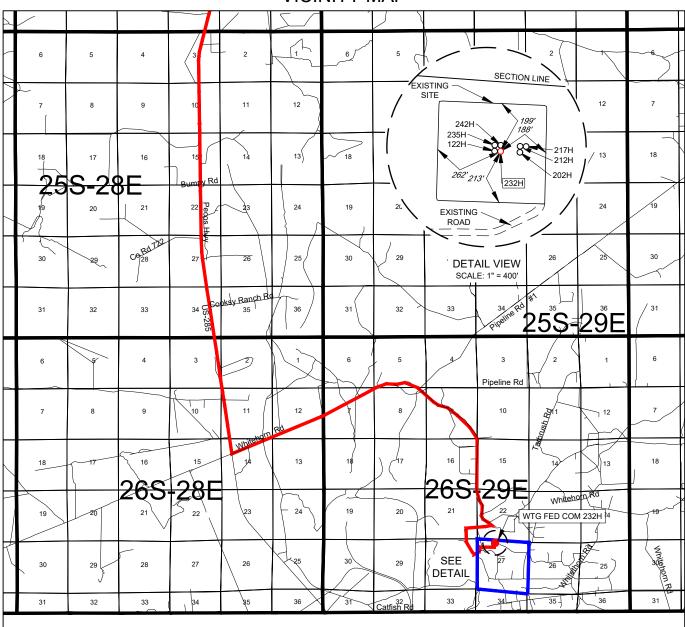

# EXHIBIT 2 VICINITY MAP

LEASE NAME & WELL NO.: WTG FED COM 232H

 SECTION
 27
 TWP
 26-S
 RGE
 29-E
 SURVEY
 N.M.P.M.

 COUNTY
 EDDY
 STATE
 NM

 DESCRIPTION
 289' FNL & 1920' FWL

#### **DISTANCE & DIRECTION**

FROM INT. OF US-285 & BLACK RIVER VILLAGE RD., GO SOUTH ON US-285 ±12.6 MILES, THENCE EAST (LEFT) ON WHITEHORN RD. ±2.4 MILES, THENCE NORTH (LEFT) ON LONGHORN RD. ±1.9 MILES, THENCE SOUTH (RIGHT) ON WHITEHORN RD. ±3.3 MILES, THENCE SOUTH (RIGHT) ON LEASE RD. ±1.2 MILES, THENCE NORTHEAST (LEFT) ON A PROPOSED RD. ±0.5 MILES TO A POINT ±261 FEET SOUTHEAST OF THE LOCATION.

TELEPHONE: (817) 744-7512 • FAX (817) 744-7554

2903 NORTH BIG SPRING • MIDLAND, TEXAS 79705

TELEPHONE: (432) 682-1653 OR (800) 767-1653 • FAX (432) 682-1743

WWW.TOPOGRAPHIC.COM

SCALE: 1" SECTION LINE 100' **EXISTING** SITE PAD 2884.8' 297 206' FOPSOIL STORAGE WTG FED COM 212H WTG FED COM 242H WTG FED COM 217H WTG FED COM 235H WTG FED COM 122H 237 2884.6' 225' 80 SECTION LINE 1883 WTG FED COM 202H WTG FED COM 232H CENTER OF PAD X=652547 Y=371127 LAT.: N 32.0197995 LONG.: W 103.9745029 2884.9' 2884.4 **EXISTING** ROAD WTG FED COM 232H

EDDY COUNTY, NEW MEXICO

CENTER OF PAD IS 297' FNL & 1883' FWL

232H LONGITUDE

LEASE NAME & WELL NO .: \_

N 32.0198151

Ramon A. Dominguez, P.S. No. 24508

ALL BEARINGS. DISTANCES, AND COORDINATE VALUES CONTAINED HEREON ARE GRID BASED UPON THE NEW MEXICO COORDINATE SYSTEM OF 1983, EAST ZONE, U.S. SURVEY FEET. ELEVATIONS USED ARE NAVD88, OBTAINED THROUGH AN OPUS SOLUTION.