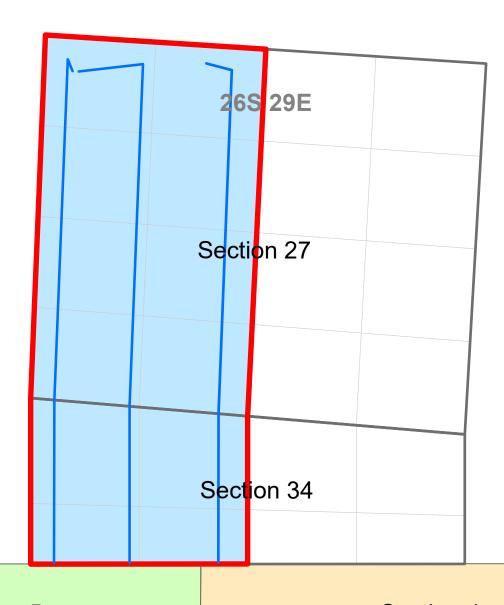

Pursuant to Division Order R-14262, this acreage is governed by the Special Rules for the Purple Sage; Wolfcamp (Gas) Pool which provide for wells in the Wolfcamp formation in Eddy County to be located no closer than 330 feet to the outer boundary of the spacing unit. The completed interval for the **WTG Fed Com #241H well** will be unorthodox because it is closer than 330 feet to the southern boundary of the spacing unit, thereby encroaching on the N/2 N/2 Sections 4 and 5, Block 57, Township 1 North (Loving County, Texas). Approval of the unorthodox completed interval will allow Tap Rock to use its preferred well spacing plan for horizontal wells in this area and thereby prevent waste.

Exhibit B is a land plat for Sections 27 and 34 that shows the proposed WTG Fed Com

**#241H well** in relation to the adjoining spacing units to the south in the N/2 N/2 of Sections 4 and 5, Block 57, Township 1 North (Loving County, Texas).

No allowable will be assigned to this completion until all interests have been consolidated or a non-standard unit has been approved by the division.

**EXHIBIT B** 

Section 5 Blk. 57 T1N (Loving County, TX) Section 4
Blk. 57
T1N
(Loving County, TX)