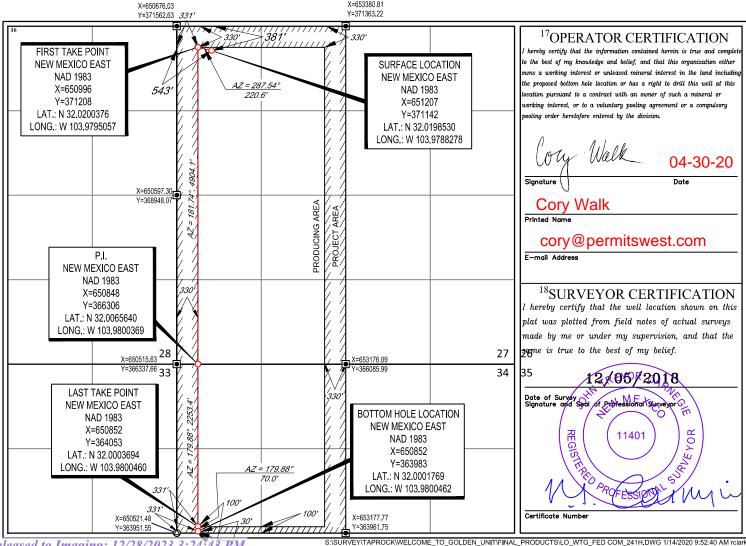

Re: Application of Tap Rock Operating, LLC's for Administrative Approval of Unorthodox Well Location.

WTG Fed Com #241H

Tap Rock Operating, LLC ("Tap Rock") (OGRID No. 372043) seeks administrative approval of an unorthodox well location for its **WTG Fed Com #241H Well** (API No. 30-015-48190) to be completed within the Purple Sage; Wolfcamp Pool (98220) in a standard 457.78-acre, more or less, standard spacing unit underlying the W/2 of Section 27 and the NW/4 of irregular Section 34, Township 26 South, Range 29 East, N.M.P.M., Eddy County, New Mexico. The proposed surface and bottom hole locations and first and last take points are as follows:

- <u>Surface location</u>: 381 feet from the north line and 543 feet from the west line (Unit D) of Section 27;
- <u>Bottom hole location</u>: 30 feet from the south line and 331 feet from the west line (Lot 9) of Section 34;
- <u>First take point</u>: 330 feet from the north line and 331 feet from the west line (Unit D) of Section 27;
- <u>Last take point</u>: 100 feet from the south line and 331 feet from the west line (Lot 9) of Section 34.

Pursuant to Division Order R-14262, this acreage is governed by the Special Rules for the Purple Sage; Wolfcamp (Gas) Pool which provide for wells in the Wolfcamp formation in Eddy County to be located no closer than 330 feet to the outer boundary of the spacing unit. The completed interval for the **WTG Fed Com #241H well** will be unorthodox because it is closer than 330 feet to the southern boundary of the spacing unit, thereby encroaching on the N/2 N/2 Sections 4 and 5, Block 57, Township 1 North (Loving County, Texas). Approval of the unorthodox completed interval will allow Tap Rock to use its preferred well spacing plan for horizontal wells in this area and thereby prevent waste.

**Exhibit A** is a Well Location and Acreage Dedication Plat (Form C-102), which shows that the completed interval of the proposed **WTG Fed Com #241H well** encroaches on the spacing units to the south.

### WELL LOCATION AND ACREAGE DEDICATION PLAT

| API Number                     | <sup>2</sup> Pool Code             | <sup>2</sup> Pool Code <sup>3</sup> Pool Name |       |  |  |  |  |
|--------------------------------|------------------------------------|-----------------------------------------------|-------|--|--|--|--|
| 30-015                         | 30-015 98220 PURPLE SAGE; WOLFCAMP |                                               | FCAMP |  |  |  |  |
| <sup>4</sup> Property Code     | <sup>5</sup> Pr                    | <sup>5</sup> Property Name                    |       |  |  |  |  |
|                                | WTG                                | 241H                                          |       |  |  |  |  |
| <sup>7</sup> OGRID N₀.         | <sup>8</sup> Op                    | <sup>9</sup> Elevation                        |       |  |  |  |  |
| #372043                        | TAP ROCK (                         | 2883'                                         |       |  |  |  |  |
| <sup>10</sup> Surface Location |                                    |                                               |       |  |  |  |  |

North/South line

Feet from the

Lot Idn

Range

| D                                                            | 27                       | 26-S        | 29-E           | -                    | 381'          | NORTH            | 543'          | WEST           | EDDY   |
|--------------------------------------------------------------|--------------------------|-------------|----------------|----------------------|---------------|------------------|---------------|----------------|--------|
| <sup>11</sup> Bottom Hole Location If Different From Surface |                          |             |                |                      |               |                  |               |                |        |
| UL or lot no.                                                | Section                  | Township    | Range          | Lot Idn              | Feet from the | North/South line | Feet from the | East/West line | County |
| 9                                                            | 34                       | 26-S        | 29-E           | _                    | 30'           | SOUTH            | 331'          | WEST           | EDDY   |
| <sup>12</sup> Dedicated Acres                                | <sup>13</sup> Joint or 1 | Infill 14Co | nsolidation Co | de <sup>15</sup> Ord | er No.        | •                | •             |                |        |
| 457.78                                                       |                          |             |                |                      |               |                  |               |                |        |

No allowable will be assigned to this completion until all interests have been consolidated or a non-standard unit has been approved by the division.

**EXHIBIT B** 

Section 5 Blk. 57 T1N (Loving County, TX) Section 4
Blk. 57
T1N
(Loving County, TX)