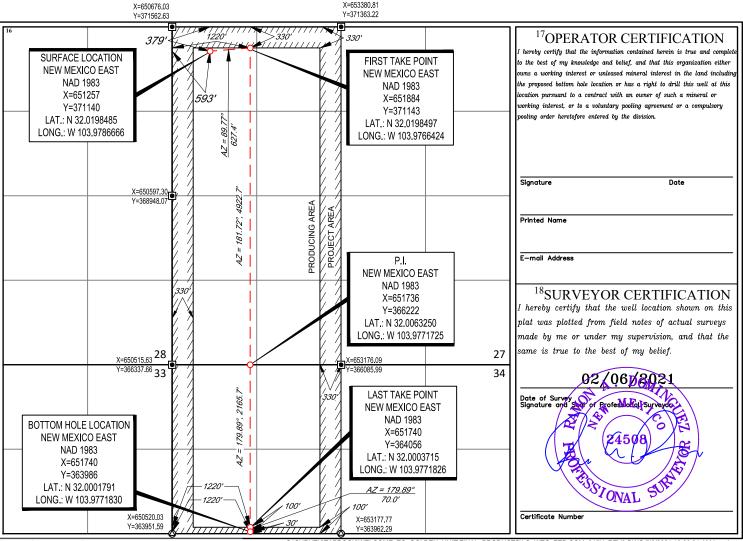

Re: Application of Tap Rock Operating, LLC's for Administrative Approval of Unorthodox Well Location.

WTG Fed Com #245H

Tap Rock Operating, LLC ("Tap Rock") (OGRID No. 372043) seeks administrative approval of an unorthodox well location for its **WTG Fed Com #245H Well** (API No. 30-015-48186) to be completed within the Purple Sage; Wolfcamp Pool (98220) in a standard 457.78-acre, more or less, standard spacing unit underlying the W/2 of Section 27 and the NW/4 of irregular Section 34, Township 26 South, Range 29 East, N.M.P.M., Eddy County, New Mexico.

This well is to be drilled at the following location:

- <u>Surface location</u>: 379 feet from the north line and 593 feet from the west line (Unit D) of Section 27;
- <u>Bottom hole location</u>: 30 feet from the south line and 1220 feet from the west line (Lot 9) of Section 34;
- First take point: 330 feet from the north line and 1220 feet from the west line (Unit D) of Section 27;
- <u>Last take point</u>: 100 feet from the south line and 1220 feet from the west line (Lot 9) of Section 34.

Pursuant to Division Order R-14262, this acreage is governed by the Special Rules for the Purple Sage; Wolfcamp (Gas) Pool which provide for wells in the Wolfcamp formation in Eddy County to be located no closer than 330 feet to the outer boundary of the spacing unit. The completed interval for the **WTG Fed Com #245H well** will be unorthodox because it is closer than 330 feet to the southern boundary of the spacing unit, thereby encroaching on the N/2 N/2 Sections 4 and 5, Block 57, Township 1 North (Loving County, Texas). Approval of the unorthodox completed interval will allow Tap Rock to use its preferred well spacing plan for horizontal wells in this area and thereby prevent waste.

**Exhibit A** is a Well Location and Acreage Dedication Plat (Form C-102), which shows that the completed interval of the proposed **WTG Fed Com #245H well** encroaches on the spacing units to the south.