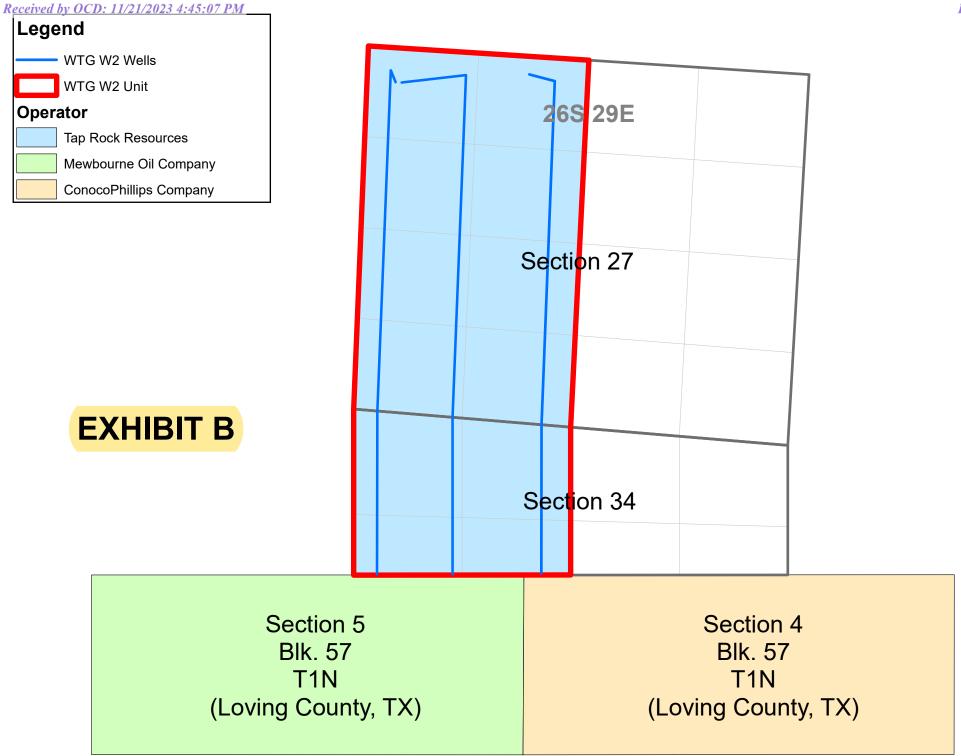

Pursuant to Division Order R-14262, this acreage is governed by the Special Rules for the Purple Sage; Wolfcamp (Gas) Pool which provide for wells in the Wolfcamp formation in Eddy County to be located no closer than 330 feet to the outer boundary of the spacing unit. The completed interval for the **WTG Fed Com #245H well** will be unorthodox because it is closer than 330 feet to the southern boundary of the spacing unit, thereby encroaching on the N/2 N/2 Sections 4 and 5, Block 57, Township 1 North (Loving County, Texas). Approval of the unorthodox completed interval will allow Tap Rock to use its preferred well spacing plan for horizontal wells in this area and thereby prevent waste.

**Exhibit B** is a land plat for Sections 27 and 34 that shows the proposed **WTG Fed Com** #245H well in relation to the adjoining spacing units to the south in the N/2 N/2 of Sections 4 and 5, Block 57, Township 1 North (Loving County, Texas).

| Type     | Affected Party            | Location                                                                |
|----------|---------------------------|-------------------------------------------------------------------------|
| Operator | Mewbourne Oil<br>Company  | N/2 N/2 Section 5, Block 57, Township<br>1 North (Loving County, Texas) |
| Operator | ConocoPhillips<br>Company | N/2 N/2 Section 4, Block 57, Township<br>1 North (Loving County, Texas) |