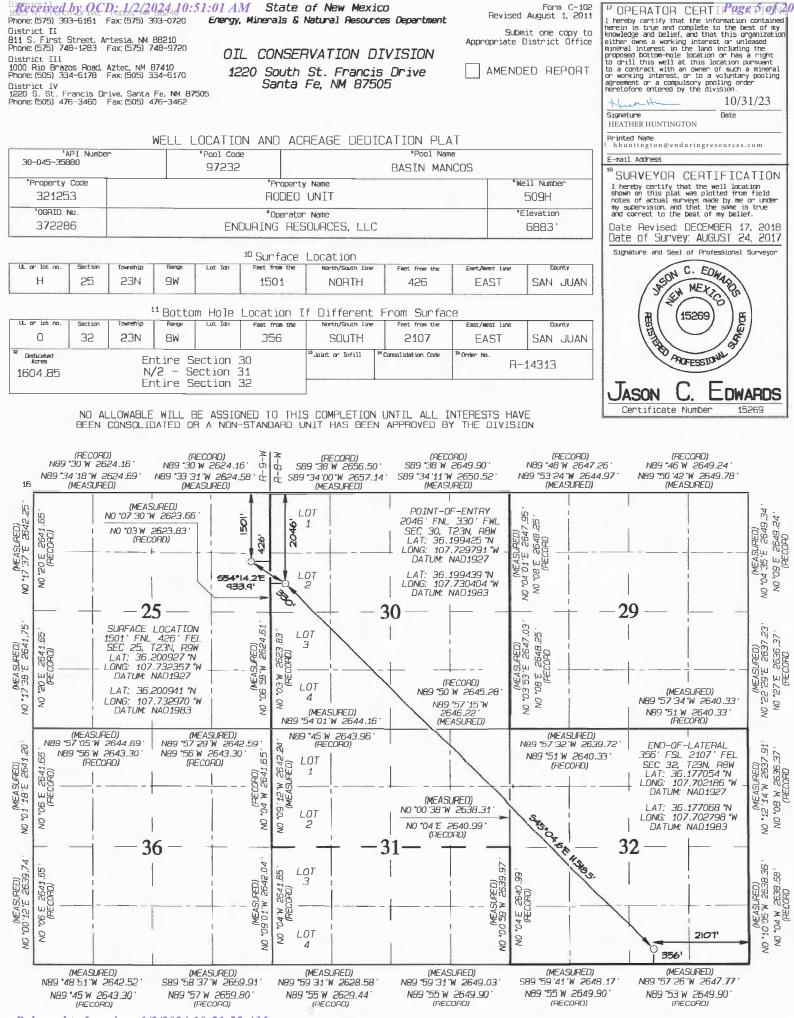

(1) plat of the lease showing all wells that the any well operator will produce into the ACT system;

• Attached as part of Form C-106 Notice of Intent

(2) schematic diagram of the ACT equipment, showing on the diagram all major components such as surge tanks and their capacity, extra storage tanks and their capacity, transfer pumps, monitors, reroute valves, treaters, samplers, strainers, air and gas eliminators, back pressure valves and metering devices (indicating type and capacity, *i.e.* whether automatic measuring tank, positive volume metering chamber, weir-type measuring vessel or positive displacement meter); the schematic diagram shall also show means employed to prove the measuring device's accuracy; and