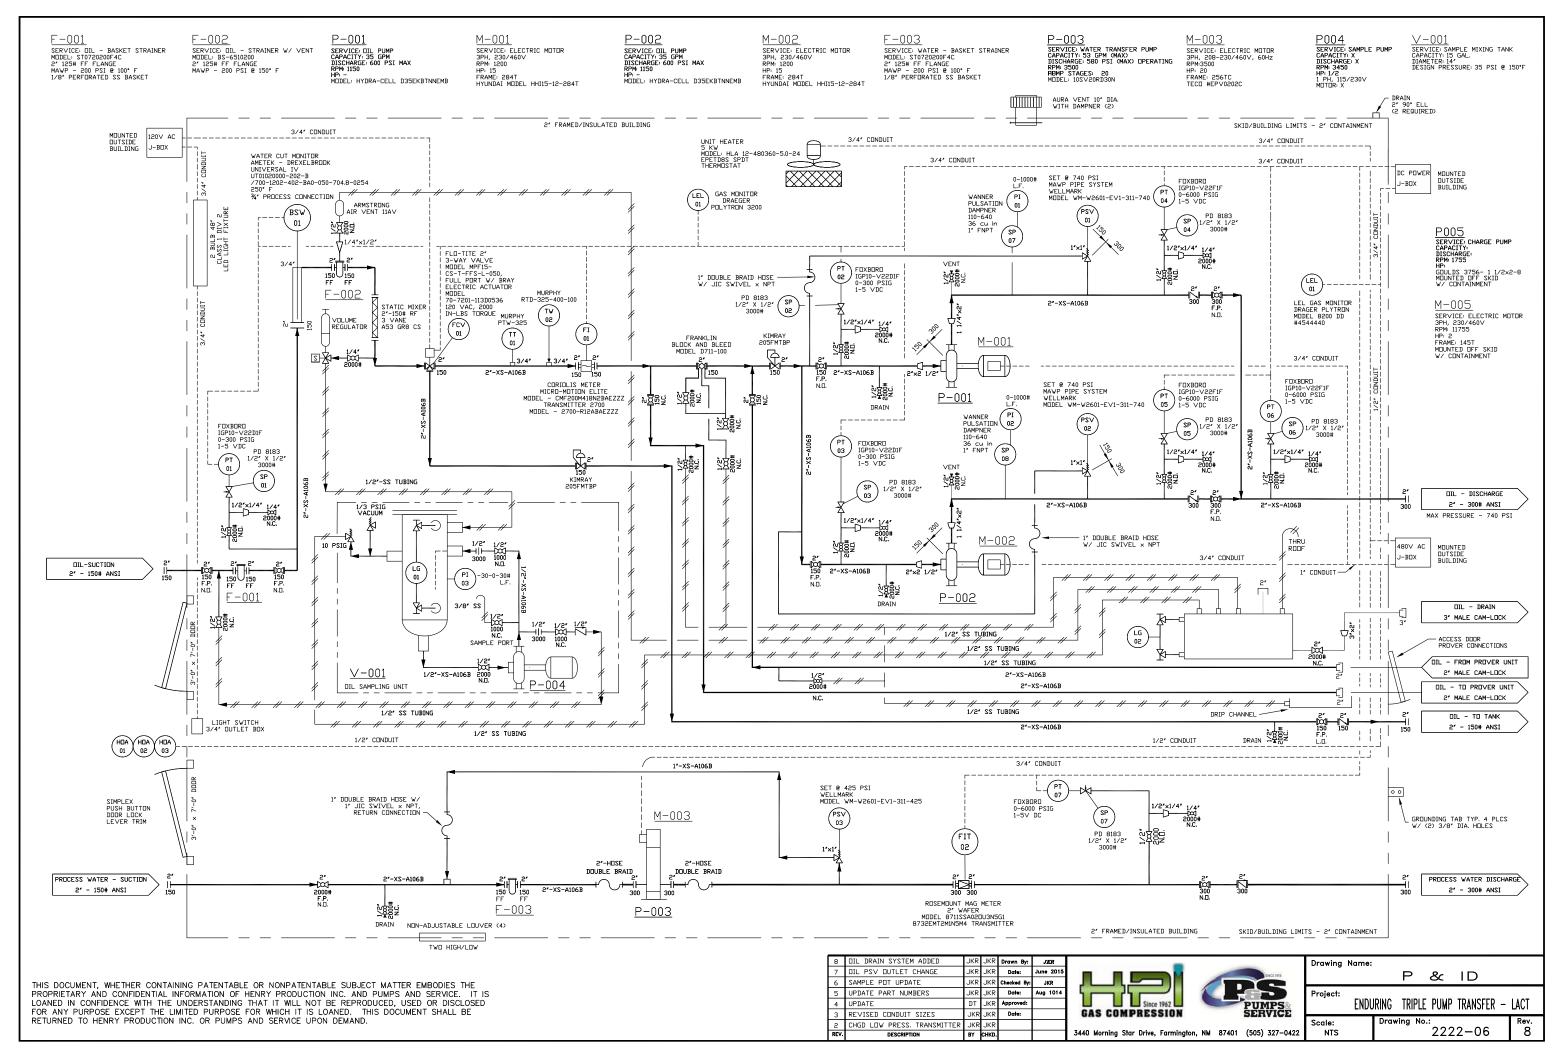

#### NOTICE OF INTENTION TO UTILIZE AUTOMATIC CUSTODY TRANSFER EQUIPMENT RODEO UNIT 508H/509H/510H/503H/504H/506H PIPELINE LACT UNIT

### WELLS TO BE SERVED BY PIPELINE LACT UNIT:

- RODEO UNIT #508H/ API # 30-045-35869/ UNIT H Sec. 25, T23N, R9W, NMPM
- RODEO UNIT #509H/ API # 30-045-35880/ UNIT H Sec. 25, T23N, R9W, NMPM
- RODEO UNIT #510H/ API # 30-045-35871/ UNIT H Sec. 25, T23N, R9W, NMPM
- RODEO UNIT #503H/ API # 30-045-38322/ UNIT H Sec. 25, T23N, R9W, NMPM
- RODEO UNIT #504H/ API # 30-045-38323/ UNIT H Sec. 25, T23N, R9W, NMPM
- RODEO UNIT #506H/ API # 30-045-38324/ UNIT H Sec. 25, T23N, R9W, NMPM

(1) plat of the lease showing all wells that the any well operator will produce into the ACT system;

• Attached as part of Form C-106 Notice of Intent

(2) schematic diagram of the ACT equipment, showing on the diagram all major components such as surge tanks and their capacity, extra storage tanks and their capacity, transfer pumps, monitors, reroute valves, treaters, samplers, strainers, air and gas eliminators, back pressure valves and metering devices (indicating type and capacity, *i.e.* whether automatic measuring tank, positive volume metering chamber, weir-type measuring vessel or positive displacement meter); the schematic diagram shall also show means employed to prove the measuring device's accuracy; and

• The LACT system is more accurate when compared to a manual tank sale. It is proved per BLM Onshore Order #4 <u>Measurement of Oil</u> and API MPMS Chapter 4 <u>Proving Systems</u>; with a volumetric prover that meets the requirements set forth in Onshore Order #4. The LACT also has a temperature RTD which will be calibrated semi-annually, unless more frequent verification is requested by the division.

(2) Provision is made for representative sampling of the oil transferred for determination of API gravity and BS&W content.

- The LACT is equipped with a flow proportional sampler (sample probe and actuated valve). The sampled fluid is stored in a sealed cylinder that is used for API gravity and S&W determination.
- (3) Provision is made if required by either the oil's producer or the transporter to give adequate assurance that the ACT system runs only merchantable oil.
  - The LACT is equipped with a water cut analyzer that communicates with the flow computer. When the S&W set point is reached the divert valve will engage sending non-merchantable oil to a divert tank. The set point can be adjusted in the flow computer but only if agreed upon by both shipper and producer.

(4) Provision is made for set-stop counters to stop the flow of oil through the ACT system at or prior to the time the allowable has been run. Counters shall provide non-reset totalizers that are visible for inspection at all times.

• The Coriolis meter has non-resettable totalizer which is always visibly available on the LCD display.

(5) Necessary controls and equipment are enclosed and sealed, or otherwise arranged to provide assurance against, or evidence of, accidental or purposeful mismeasurement resulting from tampering.

• The Coriolis is proved per BLM Onshore Order #4 <u>Measurement of Oil</u> and API MPMS Chapter 4 <u>Proving Systems</u>; with a volumetric prover that meets the requirements set forth in Onshore Order #4. The prover is NIST traceable and water drawn on a bi-annual basis. Proving will be consistent with Onshore Order #4, unless a variance is granted by the Division. NMOCD representatives are sent the schedule to witness if desired. The temperature transmitter is verified on a semi-annual basis, unless more frequent verification is requested by the Division. The water cut analyzer is calibrated as needed.

- In the event of power failure, the divert valve mechanically goes to "failed state" and no longer sales oil but only sends it to the divert tank.
- All of the historized volume data is stored in flow computer memory with battery backup and is also transmitted by SCADA, multiple times a day, to an office server. So even during a power failure no oil volume is lost.
- In the event of a malfunction, the LACT unit is programmed to shut off and divert valve is forced to close and no longer sales oil but only sends it to the divert tank. The malfunction is also logged by the flow computer.

• Hi level switches are in place and will shut the well in at the inlet to the production unit in the event of a full tank. Flow lines were tested to 1 ½ times shut in pressure at initial construction. Testing will commence every two years to ensure piping integrity.

• The Coriolis is proved per BLM Onshore Order #4 <u>Measurement of Oil</u> and API MPMS Chapter 4 <u>Proving Systems</u>; with a volumetric prover that meets the requirements set forth in Onshore Order #4. The prover is NIST traceable and water drawn on a bi-annual basis. Monthly proving will continue per the rule, unless a variance is granted by the Division. NMOCD representatives are sent the schedule to witness if desired. The temperature transmitter is verified on a semiannual basis, unless more frequent verification is requested by the Division.

The Coriolis is proved per BLM Onshore Order #4 <u>Measurement of Oil</u> and API MPMS Chapter 4 <u>Proving Systems</u>; with a volumetric prover that meets the requirements set forth in Onshore Order #4. The prover is NIST traceable and water drawn on a bi-annual basis. Monthly proving will continue per the rule, unless a variance is granted by the Division. NMOCD representatives are sent the schedule to witness if desired. The temperature transmitter is verified on a semiannual basis, unless more frequent verification is requested by the Division.