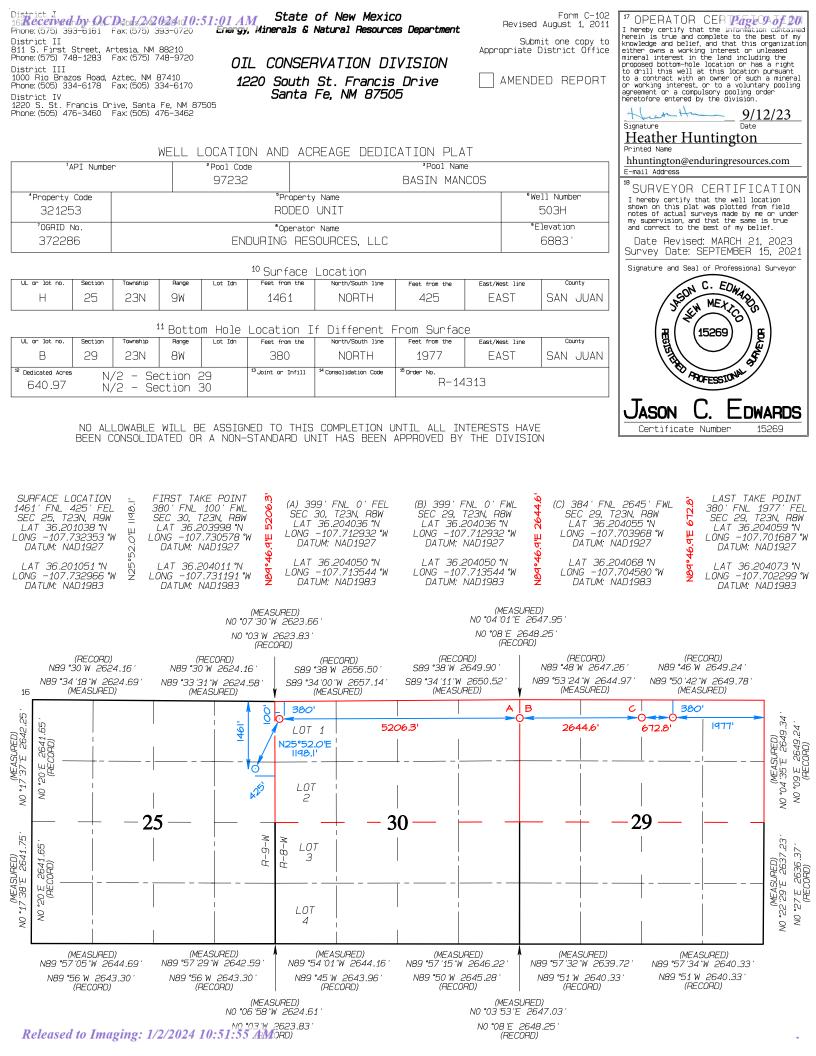

(1) plat of the lease showing all wells that the any well operator will produce into the ACT system;

• Attached as part of Form C-106 Notice of Intent

(2) schematic diagram of the ACT equipment, showing on the diagram all major components such as surge tanks and their capacity, extra storage tanks and their capacity, transfer pumps, monitors, reroute valves, treaters, samplers, strainers, air and gas eliminators, back pressure valves and metering devices (indicating type and capacity, *i.e.* whether automatic measuring tank, positive volume metering chamber, weir-type measuring vessel or positive displacement meter); the schematic diagram shall also show means employed to prove the measuring device's accuracy; and