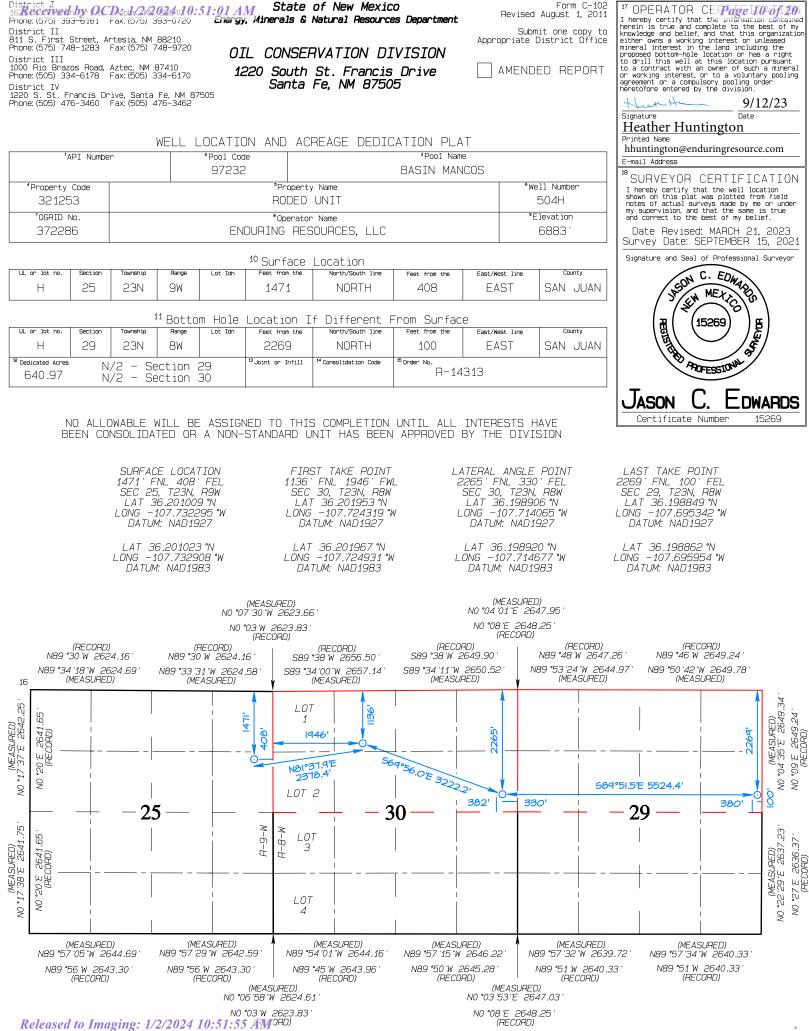

(1) plat of the lease showing all wells that the any well operator will produce into the ACT system;

• Attached as part of Form C-106 Notice of Intent

(2) schematic diagram of the ACT equipment, showing on the diagram all major components such as surge tanks and their capacity, extra storage tanks and their capacity, transfer pumps, monitors, reroute valves, treaters, samplers, strainers, air and gas eliminators, back pressure valves and metering devices (indicating type and capacity, *i.e.* whether automatic measuring tank, positive volume metering chamber, weir-type measuring vessel or positive displacement meter); the schematic diagram shall also show means employed to prove the measuring device's accuracy; and