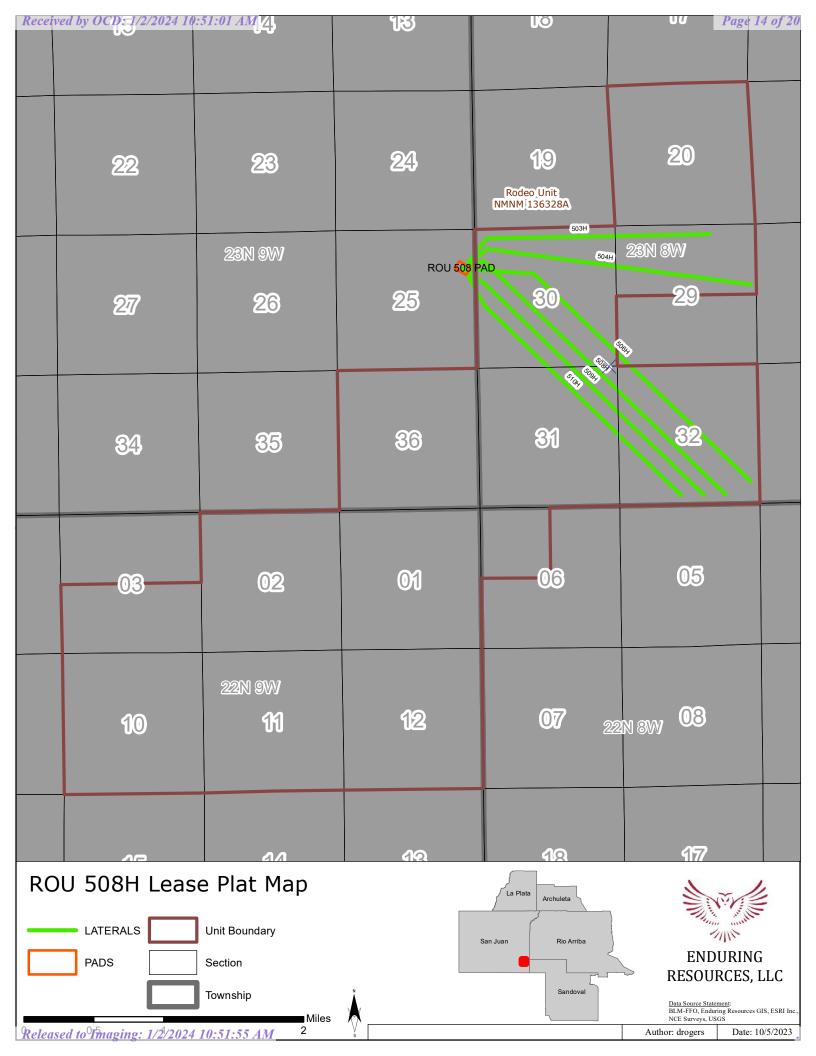

(1) plat of the lease showing all wells that the any well operator will produce into the ACT system;

• Attached as part of Form C-106 Notice of Intent

(2) schematic diagram of the ACT equipment, showing on the diagram all major components such as surge tanks and their capacity, extra storage tanks and their capacity, transfer pumps, monitors, reroute valves, treaters, samplers, strainers, air and gas eliminators, back pressure valves and metering devices (indicating type and capacity, *i.e.* whether automatic measuring tank, positive volume metering chamber, weir-type measuring vessel or positive displacement meter); the schematic diagram shall also show means employed to prove the measuring device's accuracy; and