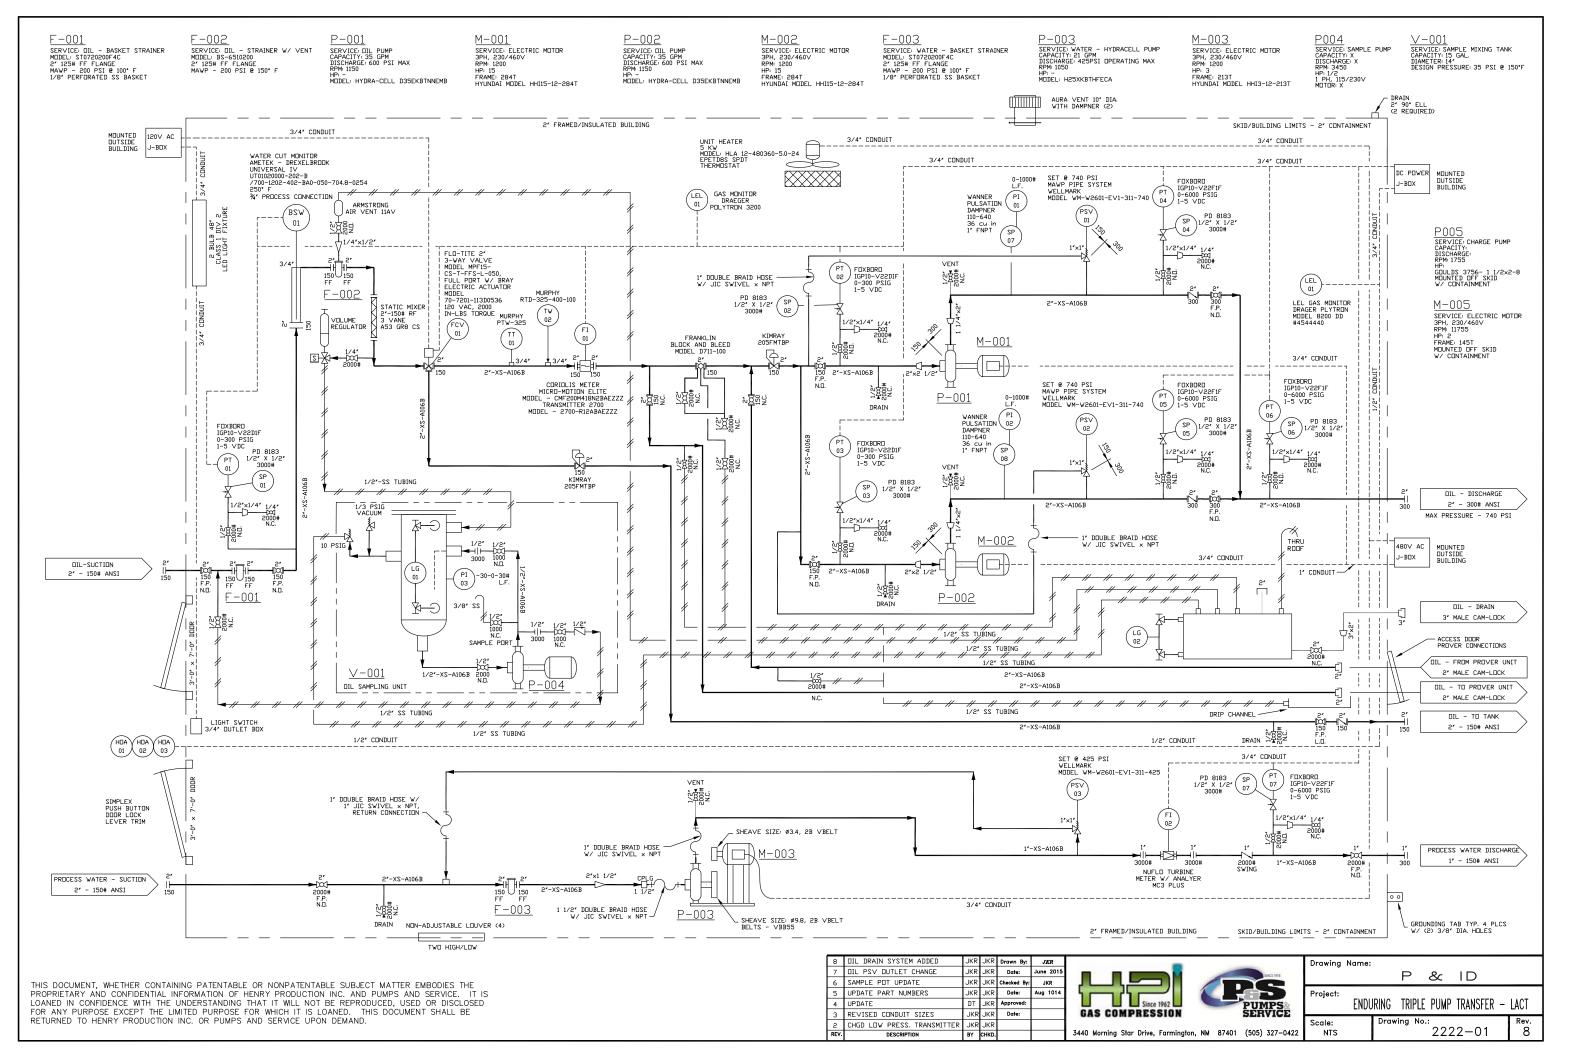

(1) plat of the lease showing all wells that the any well operator will produce into the ACT system;

• Attached as part of Form C-106 Notice of Intent

(2) schematic diagram of the ACT equipment, showing on the diagram all major components such as surge tanks and their capacity, extra storage tanks and their capacity, transfer pumps, monitors, reroute valves, treaters, samplers, strainers, air and gas eliminators, back pressure valves and metering devices (indicating type and capacity, *i.e.* whether automatic measuring tank, positive volume metering chamber, weir-type measuring vessel or positive displacement meter); the schematic diagram shall also show means employed to prove the measuring device's accuracy; and