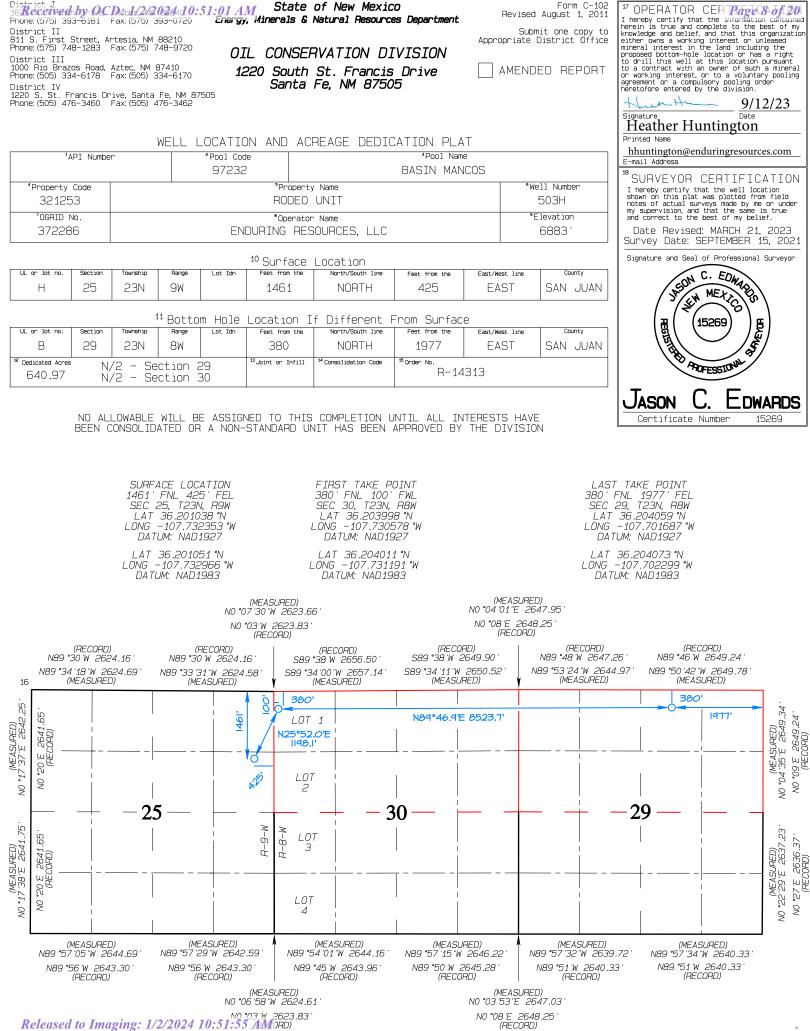

(1) plat of the lease showing all wells that the any well operator will produce into the ACT system;

• Attached as part of Form C-106 Notice of Intent

(2) schematic diagram of the ACT equipment, showing on the diagram all major components such as surge tanks and their capacity, extra storage tanks and their capacity, transfer pumps, monitors, reroute valves, treaters, samplers, strainers, air and gas eliminators, back pressure valves and metering devices (indicating type and capacity, *i.e.* whether automatic measuring tank, positive volume metering chamber, weir-type measuring vessel or positive displacement meter); the schematic diagram shall also show means employed to prove the measuring device's accuracy; and