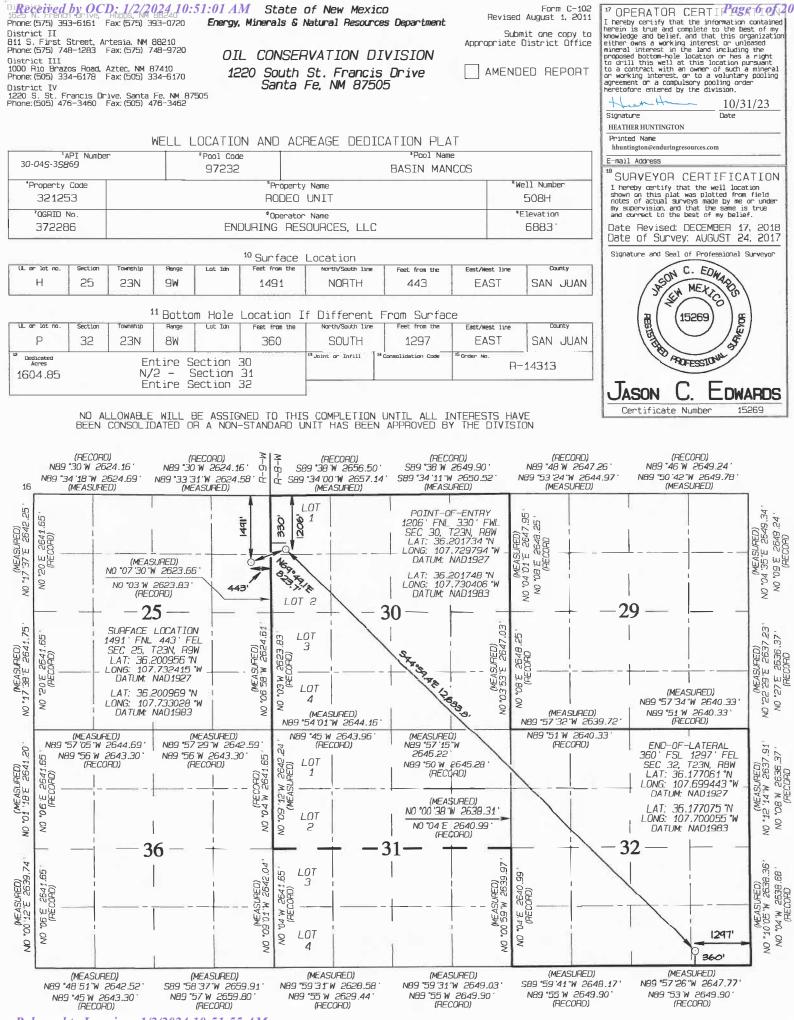

(1) plat of the lease showing all wells that the any well operator will produce into the ACT system;

• Attached as part of Form C-106 Notice of Intent

(2) schematic diagram of the ACT equipment, showing on the diagram all major components such as surge tanks and their capacity, extra storage tanks and their capacity, transfer pumps, monitors, reroute valves, treaters, samplers, strainers, air and gas eliminators, back pressure valves and metering devices (indicating type and capacity, *i.e.* whether automatic measuring tank, positive volume metering chamber, weir-type measuring vessel or positive displacement meter); the schematic diagram shall also show means employed to prove the measuring device's accuracy; and