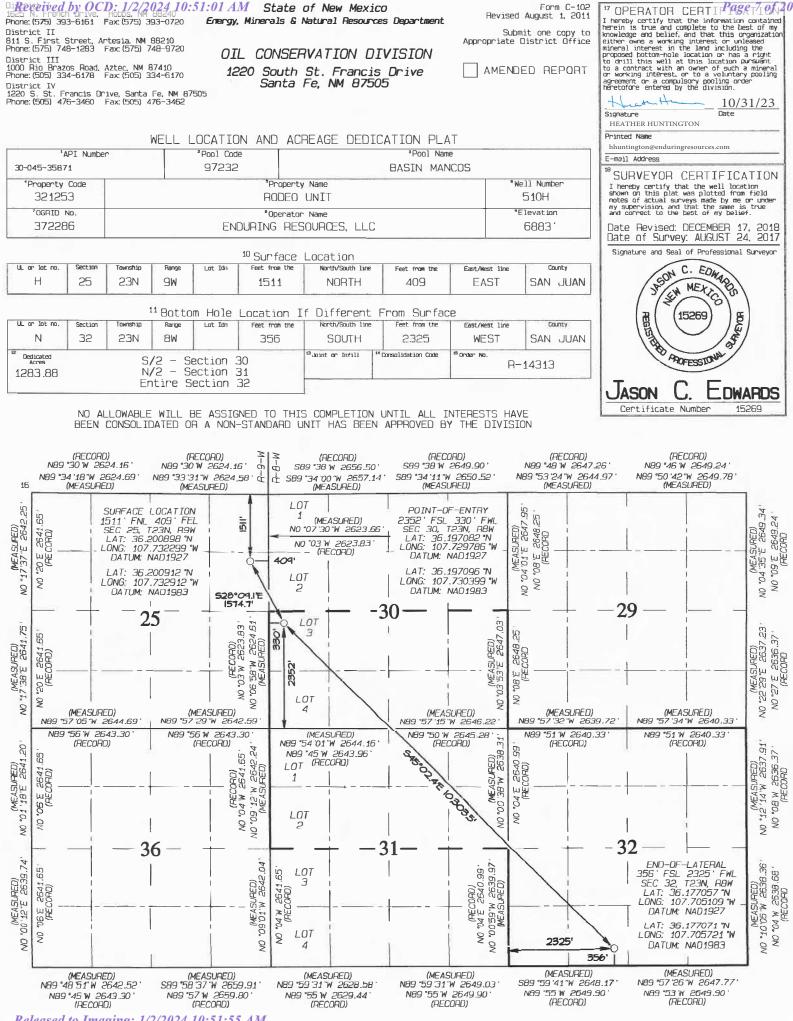

(1) plat of the lease showing all wells that the any well operator will produce into the ACT system;

• Attached as part of Form C-106 Notice of Intent

(2) schematic diagram of the ACT equipment, showing on the diagram all major components such as surge tanks and their capacity, extra storage tanks and their capacity, transfer pumps, monitors, reroute valves, treaters, samplers, strainers, air and gas eliminators, back pressure valves and metering devices (indicating type and capacity, *i.e.* whether automatic measuring tank, positive volume metering chamber, weir-type measuring vessel or positive displacement meter); the schematic diagram shall also show means employed to prove the measuring device's accuracy; and