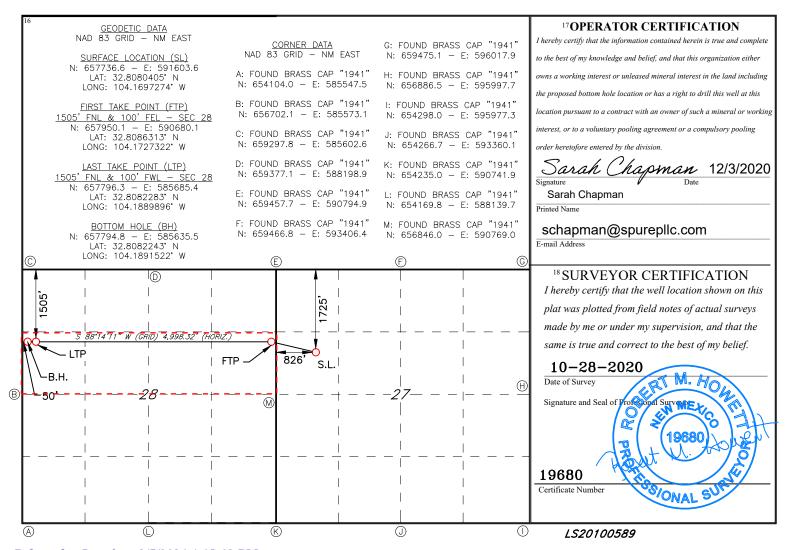

### WELL LOCATION AND ACREAGE DEDICATION PLAT

| <sup>1</sup> API Numbe           | er  | <sup>2</sup> Pool Code | <sup>3</sup> Pool Name      |                                        |  |  |  |
|----------------------------------|-----|------------------------|-----------------------------|----------------------------------------|--|--|--|
| 30-015-492                       | 272 | 96830                  | Artesia; Glorieta-Yeso (O)  |                                        |  |  |  |
| 4Property Code<br>332213         |     |                        | B 28 FED                    | <sup>6</sup> Well Number<br><b>70H</b> |  |  |  |
| <sup>7</sup> OGRID NO.<br>328947 |     |                        | erator Name Y PARTNERS LLC. | <sup>9</sup> Elevation<br><b>3659'</b> |  |  |  |

<sup>10</sup> Surface Location

|                    |          |              |               |          | Surracc       | Location         |               |                |        |
|--------------------|----------|--------------|---------------|----------|---------------|------------------|---------------|----------------|--------|
| UL or lot no.      | Section  | Township     | Range         | Lot Idn  | Feet from the | North/South line | Feet From the | East/West line | County |
| E                  | 27       | 17S          | 28E           |          | 1725          | NORTH            | 826           | WEST           | EDDY   |
|                    |          |              | 11 ]          | Bottom F | Iole Location | If Different Fr  | om Surface    |                |        |
| UL or lot no.      | Section  | Township     | Range         | Lot Idn  | Feet from the | North/South line | Feet from the | East/West line | County |
| E                  | 28       | 17S          | 28E           |          | 1505          | NORTH            | 50            | WEST           | EDDY   |
| 12 Dedicated Acres | 13 Joint | or Infill 14 | Consolidation | Code 15  | Order No.     |                  |               |                |        |
| 160                |          |              |               |          |               |                  |               |                |        |

# Spur Energy Partners LLC Welch B 28 Fed 70H Section 27 Township 17 South, Range 28 East Eddy County, New Mexico

Red Outline – Affected Tracts

Blue Outline – Horizontal Spacing

| Inten              | t X                                                                        | As Dril      | led          |         |                      |        |                     |                     |             |        |          |                    |             |              |
|--------------------|----------------------------------------------------------------------------|--------------|--------------|---------|----------------------|--------|---------------------|---------------------|-------------|--------|----------|--------------------|-------------|--------------|
| API #              | 015-49                                                                     | 9272         |              |         |                      |        |                     |                     |             |        |          |                    |             |              |
|                    | rator Na                                                                   |              |              |         |                      | Prop   | perty Na            | me:                 |             |        |          |                    |             | Well Number  |
| SPU                | JR ENE                                                                     | RGY PA       | RTNER        | S LLC   |                      | WE     | LCH B               | 28                  | FEC         | )      |          |                    |             | 70H          |
|                    |                                                                            |              |              |         |                      |        |                     |                     |             |        |          |                    |             |              |
|                    |                                                                            |              |              |         |                      |        |                     |                     |             |        |          |                    |             |              |
| Kick (             | Off Point                                                                  | (KOP)        |              |         |                      |        |                     |                     |             |        |          |                    |             |              |
| UL<br>E            | Section 27                                                                 | Township 17S | Range 28E    | Lot     | Feet 1521            |        | From N <sub>i</sub> | 's<br>TH            | Feet<br>854 | 4      | From     | E/W<br>ST          | County      | Y            |
| Latitu             | 1.808                                                                      | 6015         |              |         |                      |        | 696                 |                     |             | -      |          |                    | NAD         |              |
|                    |                                                                            |              |              |         | 1                    |        |                     |                     | <u> </u>    |        |          |                    | 1 17 12     |              |
| First <sup>-</sup> | Take Poir                                                                  | nt (FTP)     |              |         |                      |        |                     |                     |             |        |          |                    |             |              |
| UL<br><b>H</b>     | Section 28                                                                 | Township 17S | Range 28E    | Lot     | <sup>Feet</sup> 1505 |        | From N <sub>i</sub> | TH                  | Feet<br>10  |        | From     | ŠT                 | County EDD' | Y            |
|                    | 132.8086313 Longitude -104.1727322 NAD |              |              |         |                      |        | NAD                 | 083                 |             |        |          |                    |             |              |
|                    |                                                                            |              |              |         | ı                    |        |                     |                     |             |        |          |                    |             |              |
| Last 1             | Take Poin                                                                  | t (LTP)      |              |         |                      |        |                     |                     |             |        |          |                    |             |              |
| Ē                  | Section 28                                                                 | Township 17S | Range<br>28E | Lot     | <sup>Feet</sup> 1505 | From   | n N/S<br>PRTH       | Feet<br><b>10</b> ( | )           | From I | ŠT       | Count              | ĎΥ          |              |
| 32                 |                                                                            | 2283         |              |         | Longitu - 10         | 4.1    | 889                 | 989                 | 96          |        |          | NAD<br><b>N</b> AD | D83         |              |
|                    |                                                                            |              |              |         | II.                  |        |                     |                     |             |        | <u> </u> |                    |             |              |
|                    |                                                                            |              |              |         |                      |        |                     |                     |             | -      |          |                    |             |              |
| Is this            | s well the                                                                 | defining v   | vell for th  | e Horiz | ontal Sp             | oacing | g Unit?             |                     |             |        |          |                    |             |              |
|                    |                                                                            | . 6.11       |              |         | 1                    |        |                     |                     |             |        |          |                    |             |              |
| is this            | s well an                                                                  | infill well? |              |         | ]                    |        |                     |                     |             |        |          |                    |             |              |
| If infi            | ll ic vac n                                                                | lease provi  | ide ADI if   | availah | la Onai              | rator  | Nama a              | nd w                | رم المر     | umhar  | for F    | ) of inir          | ng well fo  | r Horizontal |
|                    | ng Unit.                                                                   | iease prov   | iue Ari II   | availab | ie, Opei             | atoi   | ivallic a           | iiu w               | CIIIII      | umber  | 101 L    | Cillin             | ig weii io  | THORIZONIA   |
| API#               | ŧ                                                                          |              | ]            |         |                      |        |                     |                     |             |        |          |                    |             |              |
| Ope                | rator Nai                                                                  | me:          |              |         |                      | Prop   | perty Na            | me:                 |             |        |          |                    |             | Well Number  |
|                    |                                                                            |              |              |         |                      |        |                     |                     |             |        |          |                    |             |              |
|                    |                                                                            |              |              |         |                      |        |                     |                     |             |        |          |                    |             |              |