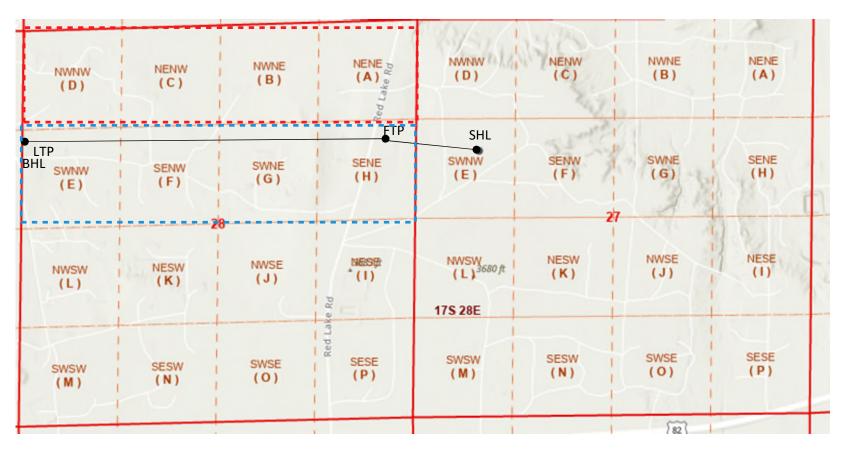

The adjoining units which the unorthodox location encroaches are located in T17S R28E, Section 28, Units A, B, C and D.

Approval of the unorthodox, completed interval will allow for efficient spacing of horizontal wells and thereby prevent waste.

# Spur Energy Partners LLC Welch B 28 Fed 70H Section 27 Township 17 South, Range 28 East Eddy County, New Mexico

Red Outline – Affected Tracts

Blue Outline – Horizontal Spacing

| Inten              | t X                                                                        | As Dril      | led          |         |                      |        |                     |                     |             |        |          |                    |             |              |
|--------------------|----------------------------------------------------------------------------|--------------|--------------|---------|----------------------|--------|---------------------|---------------------|-------------|--------|----------|--------------------|-------------|--------------|
| API #              | 015-49                                                                     | 9272         |              |         |                      |        |                     |                     |             |        |          |                    |             |              |
|                    | rator Na                                                                   |              |              |         |                      | Prop   | perty Na            | me:                 |             |        |          |                    |             | Well Number  |
| SPU                | JR ENE                                                                     | RGY PA       | RTNER        | S LLC   |                      | WE     | LCH B               | 28                  | FEC         | )      |          |                    |             | 70H          |
|                    |                                                                            |              |              |         |                      |        |                     |                     |             |        |          |                    |             |              |
|                    |                                                                            |              |              |         |                      |        |                     |                     |             |        |          |                    |             |              |
| Kick (             | Off Point                                                                  | (KOP)        |              |         |                      |        |                     |                     |             |        |          |                    |             |              |
| UL<br>E            | Section 27                                                                 | Township 17S | Range 28E    | Lot     | Feet 1521            |        | From N <sub>i</sub> | 's<br>TH            | Feet<br>854 | 4      | From     | E/W<br>ST          | County      | Y            |
| Latitu             | 1.808                                                                      | 6015         |              |         |                      |        | 696                 |                     |             | -      |          |                    | NAD         |              |
|                    |                                                                            |              |              |         | 1                    |        |                     |                     | <u> </u>    |        |          |                    | 1 17 12     |              |
| First <sup>-</sup> | Take Poir                                                                  | nt (FTP)     |              |         |                      |        |                     |                     |             |        |          |                    |             |              |
| UL<br><b>H</b>     | Section 28                                                                 | Township 17S | Range 28E    | Lot     | <sup>Feet</sup> 1505 |        | From N <sub>i</sub> | TH                  | Feet<br>10  |        | From     | ŠT                 | County EDD' | Y            |
|                    | 132.8086313 Longitude -104.1727322 NAD |              |              |         |                      |        | NAD                 | 083                 |             |        |          |                    |             |              |
|                    |                                                                            |              |              |         | ı                    |        |                     |                     |             |        |          |                    |             |              |
| Last 1             | Take Poin                                                                  | t (LTP)      |              |         |                      |        |                     |                     |             |        |          |                    |             |              |
| Ē                  | Section 28                                                                 | Township 17S | Range<br>28E | Lot     | <sup>Feet</sup> 1505 | From   | n N/S<br>PRTH       | Feet<br><b>10</b> ( | )           | From I | ŠT       | Count              | ĎΥ          |              |
| 32                 |                                                                            | 2283         |              |         | Longitu - 10         | 4.1    | 889                 | 989                 | 96          |        |          | NAD<br><b>N</b> AD | D83         |              |
|                    |                                                                            |              |              |         | II.                  |        |                     |                     |             |        | <u> </u> |                    |             |              |
|                    |                                                                            |              |              |         |                      |        |                     |                     |             | -      |          |                    |             |              |
| Is this            | s well the                                                                 | defining v   | vell for th  | e Horiz | ontal Sp             | oacing | g Unit?             |                     |             |        |          |                    |             |              |
|                    |                                                                            | . 6.11       |              |         | 1                    |        |                     |                     |             |        |          |                    |             |              |
| is this            | s well an                                                                  | infill well? |              |         | ]                    |        |                     |                     |             |        |          |                    |             |              |
| If infi            | ll ic vac n                                                                | lease provi  | ide ADI if   | availah | la Onai              | rator  | Nama a              | nd w                | رم المر     | umhar  | for F    | ) of inir          | ng well fo  | r Horizontal |
|                    | ng Unit.                                                                   | iease prov   | iue Ari II   | availab | ie, Opei             | atoi   | ivallic a           | iiu w               | CIIIII      | umber  | 101 L    | Cillin             | ig weii io  | THORIZONIA   |
| API#               | ŧ                                                                          |              | ]            |         |                      |        |                     |                     |             |        |          |                    |             |              |
| Ope                | rator Nai                                                                  | me:          |              |         |                      | Prop   | perty Na            | me:                 |             |        |          |                    |             | Well Number  |
|                    |                                                                            |              |              |         |                      |        |                     |                     |             |        |          |                    |             |              |
|                    |                                                                            |              |              |         |                      |        |                     |                     |             |        |          |                    |             |              |

Section 28 T17S R28E, Units A, B, C and D, Eddy County Operator of Record

Spur Energy Partners LLC 9655 Katy Freeway, Suite 500 Houston, TX 77024

Section 28 T17S R28E, Units A, B, C and D, Eddy County Interest Owners