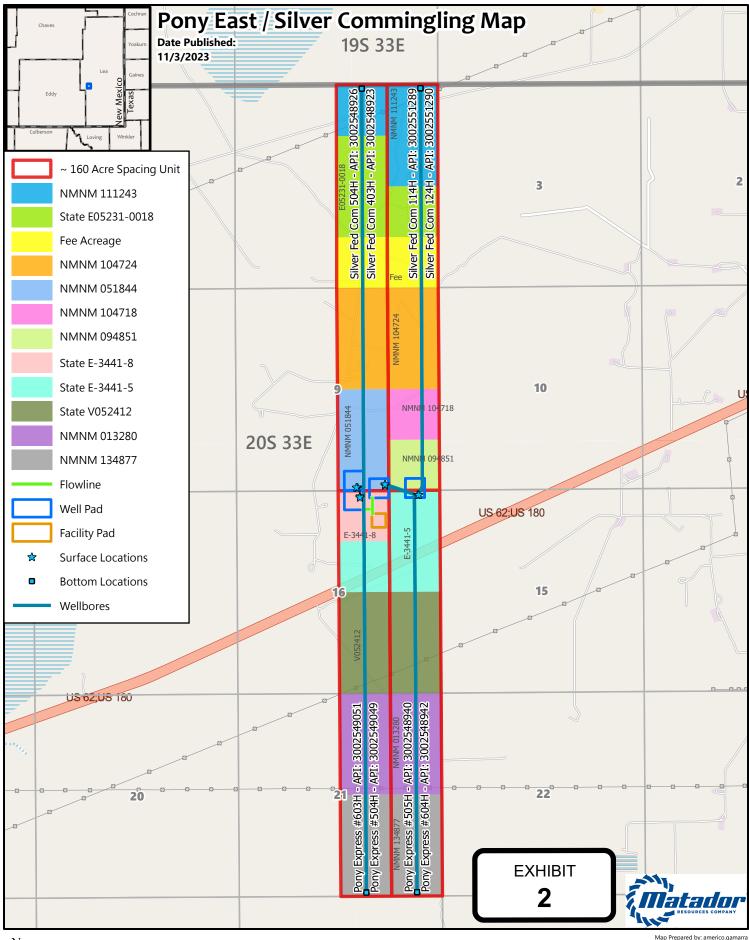

**Exhibit 2** is a land plat showing Matador's current development plan, flow lines, well pads, and central tank battery ("Facility Pad") in the subject area. The plat also identifies the wellbores (including surface/bottomhole locations) and lease/spacing unit boundaries.