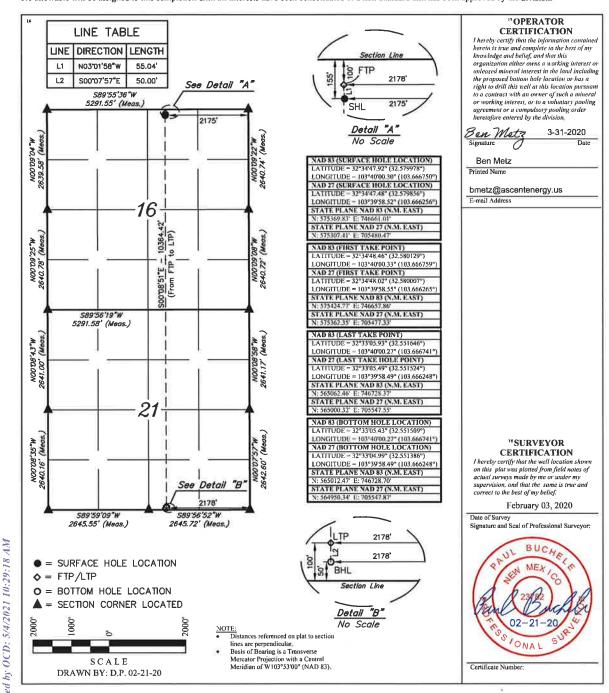

### WELL LOCATION AND ACREAGE DEDICATION PLAT

| 30-025-48926 | <sup>3</sup> Pool Code<br>27220 | GEM;BONE SPRING       | 8                     |
|--------------|---------------------------------|-----------------------|-----------------------|
| 3 3 0 7 8 7  |                                 | erty Name             | Well Number<br>504H   |
| 325830       |                                 | ator Name<br>T ENERGY | *Elevation<br>3540.7' |
|              | "Surf                           | ace Location          |                       |

SOUTH 155 " Pottom Hole I contion If Diffe at From Surface

orth/South line

eet from the

|                          | "Bottom Hole Location if Different From Surface |                 |              |                |                     |                           |                    |                        |               |
|--------------------------|-------------------------------------------------|-----------------|--------------|----------------|---------------------|---------------------------|--------------------|------------------------|---------------|
| UL or lot no.            | Section 4                                       | Township<br>20S | Range<br>33E | Lot Ida        | Feet from the<br>50 | North/South line<br>NORTH | Feet from the 2178 | East/West line<br>EAST | County<br>LEA |
| 12 Dedicated Acre 320.31 | es 13 J                                         | oint or Infili  | 14 Cons      | olidation Code | 15 Order No.        |                           |                    |                        |               |

<u>District 1</u>
1625 N. French Dr., Hobbs, NM 88240
Phone: (575) 393-6161 Fax: (575) 393-0720 District || 811 S. First St., Artesia, NM 88210 Phone: (575) 748-1283 Fax: (575) 748-9720 District III 1000 Rio Brazos Rond, Aztec, NM 87410