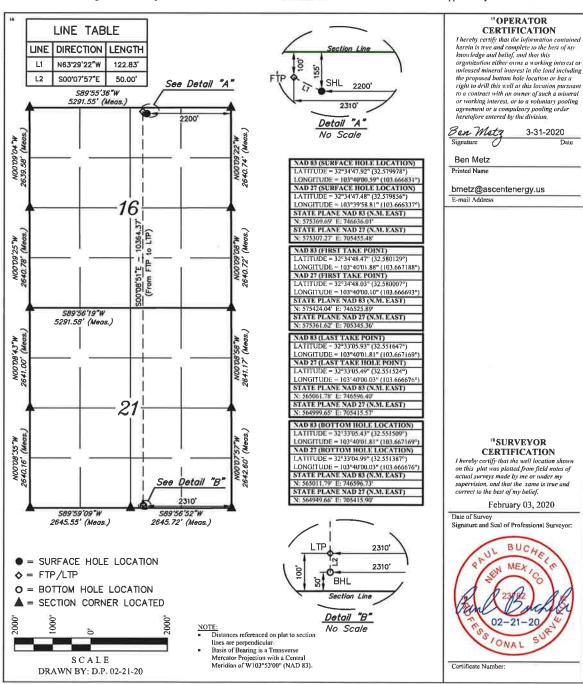

#### WELL LOCATION AND ACREAGE DEDICATION PLAT

| 30-025-4 | 8923     | 3 27220   GEM;BONE SPRING |         |                         |                  |               |                |                       |
|----------|----------|---------------------------|---------|-------------------------|------------------|---------------|----------------|-----------------------|
| 330787   |          |                           |         | Property N<br>SILVER FE |                  |               |                | * Well Number<br>403H |
| 32583    | 0        |                           |         | Operator P<br>ASCENT EN |                  |               |                | *Elevation<br>3542.1' |
|          |          |                           |         | "Surface                | Location         |               |                |                       |
|          | Township | Range                     | Lot Idn | Feet from the           | North/South line | Feet from the | East/West line | County<br>I E A       |

|                    | ,         | 203             | 225          |                | 333                     | BOOTH                     | 2200               | Litor                  | DLA           |
|--------------------|-----------|-----------------|--------------|----------------|-------------------------|---------------------------|--------------------|------------------------|---------------|
|                    |           |                 | 11           | Bottom He      | ole Location I          | f Different From          | Surface            |                        |               |
| UL or lot no.<br>2 | Section 4 | Township<br>20S | Range<br>33E | Let Idn        | Feet from the 50        | North/South line<br>NORTH | Feet from the 2310 | East/West line<br>EAST | County<br>LEA |
| 12 Dedicated Acr   | es n Te   | oint or Infili  | 14 Cons      | olidation Code | <sup>15</sup> Order No. |                           |                    |                        |               |

No allowable will be assigned to this completion until all interests have been consolidated or a non-standard unit has been approved by the division.

<u>District I</u> 1625 N. French Dr., Hobbs, NM 88240 Phone: (575) 393-6161 Fax: (575) 393-0720 <u>District II</u> 811 S. First St., Artesia, NM 88210 Phone: (575) 748-1283 Fax: (575) 748-9720