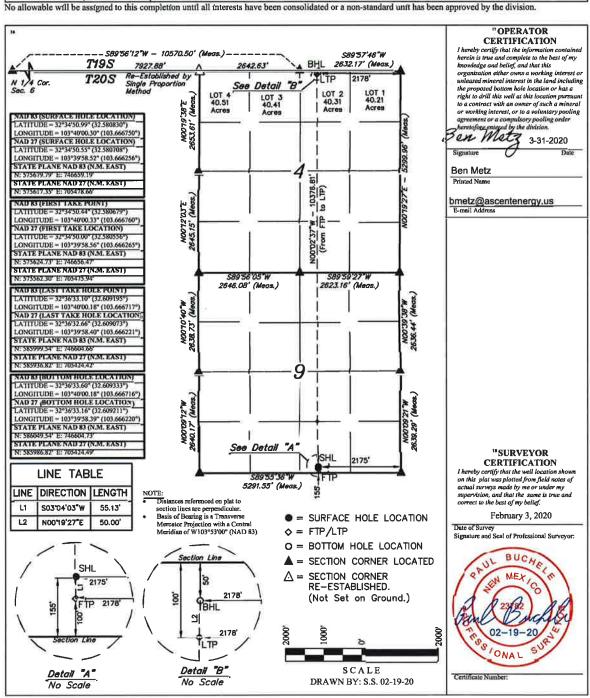

# **GEM; BONE SPRING**

|                        |          | WELL  | LOCAT   | ION AND AC           | REAGE DEDIC          | CATION PLAT   | Γ              |                        |
|------------------------|----------|-------|---------|----------------------|----------------------|---------------|----------------|------------------------|
| 30-025-5129            | 0        | XX    | 9XXXX   | TX.                  | XXXXXXX              | XXXXX         | XXXXXX         | XXXXXXXX               |
| 332439                 |          | 2     | 7220    | SILVER FE            | Vame                 |               |                | Well Number 12411      |
| 2 2 8 7 7 7            |          |       | MAT     | Operator ADOR RESOUR | Name<br>RCES COMPANY |               |                | 9 Elevation<br>3550.6' |
|                        |          |       |         | "Surface             | Location             |               |                |                        |
| Ul. or lot no, Section | Township | Range | Lot Idn | Feet from the        | North/South line     | Feet from the | Eust/West line | County                 |

| Α                        | 16           | 205             | 33Ë          |                | 115                  | NORTH                                   | 548                  | EAST                   | LEA           |
|--------------------------|--------------|-----------------|--------------|----------------|----------------------|-----------------------------------------|----------------------|------------------------|---------------|
|                          |              |                 | 11           | Bottom H       | ole Location I       | f Different From                        | Surface              |                        |               |
| UL or lot no.            | Section<br>4 | Tawnship<br>20S | Range<br>33E | Lot Idn        | Feet from the<br>100 | North/South line<br>NORTH               | Feet from the<br>450 | East/West line<br>EAST | County<br>LEA |
| 12 Dedicated Acre 320.21 | 11 ]         | oint or latit   | " Cons       | olidation Code | " Order No.          | *************************************** |                      | :==== <del>*</del>     |               |

No allowable will be assigned to this completion until all interests have been consolidated or a non-standard unit has been approved by the division.