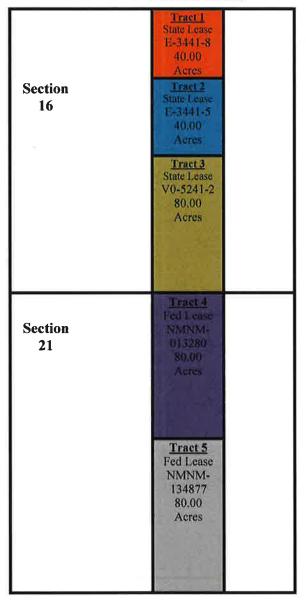

# Exhibit B

Order: CTB-1083

**Operator: Matador Production Company (228937)** 

| Pooled Areas            |           |            |       |                   |  |
|-------------------------|-----------|------------|-------|-------------------|--|
| Pooled Area             | UL or Q/Q | S-T-R      | Acres | Pooled<br>Area ID |  |
| CA Bone Spring BLM      | W/2 E/2   | 16-20S-33E | 320   | A                 |  |
| off boile spring belief | W/2 E/2   | 21-20S-33E | 020   |                   |  |
| CA Bone Spring BLM      | E/2 E/2   | 16-20S-33E | 320   | R                 |  |
| CA Done Spring DEM      | E/2 E/2   | 21-20S-33E | 320   | Б                 |  |

# **Leases Comprising Pooled Areas**

| Lease                   | UL or Q/Q | S-T-R      | Acres | Pooled<br>Area ID |
|-------------------------|-----------|------------|-------|-------------------|
| E0 3441 0008            | NW/4 NE/4 | 16-20S-33E | 40    | A                 |
| E0 3441 0005            | SW/4 NE/4 | 16-20S-33E | 40    | A                 |
| V0 5241 0002            | W/2 SE/4  | 16-20S-33E | 80    | A                 |
| NMNM 105447007 (013280) | W/2 NE/4  | 21-20S-33E | 80    | A                 |
| NMNM 105373857 (134877) | W/2 SE/4  | 21-20S-33E | 80    | A                 |
| E0 3441 0005            | E/2 NE/4  | 16-20S-33E | 80    | В                 |
| V0 5241 0002            | E/2 SE/4  | 16-20S-33E | 80    | В                 |
| NMNM 105447007 (013280) | E/2 NE/4  | 21-20S-33E | 80    | В                 |
| NMNM 105373857 (134877) | E/2 SE/4  | 21-20S-33E | 80    | В                 |