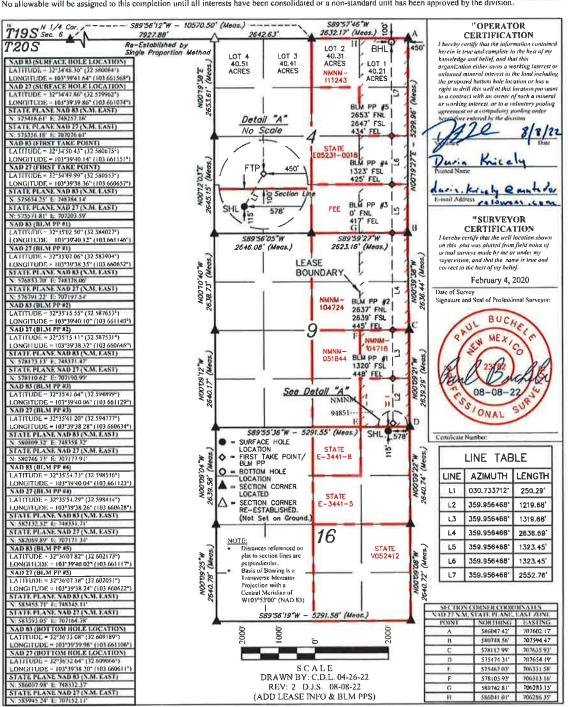

**Exhibit 2** is a land plat showing Matador's current development plan, flow lines, well pads, and central tank battery ("Facility Pad") in the subject area. The plat also identifies the wellbores (including surface/bottomhole locations) and lease/spacing unit boundaries.

**EXHIBIT** Revised A Submit one copy ☐ AMENDED REPORT

WELL LOCATION AND ACREAGE DEDICATION PLAT

| 30-025-48942                 | <sup>2</sup> Pool Code<br>96399 | TEAS: BONE SPRING, WEST          |                        |  |  |  |
|------------------------------|---------------------------------|----------------------------------|------------------------|--|--|--|
| 330652                       | PONY E                          | <sup>6</sup> Well Number<br>604H |                        |  |  |  |
| <sup>7 OGRID №.</sup> 325830 |                                 | Operator Name<br>CENT ENERGY     | 9 Elevation<br>3543.9' |  |  |  |

"Surface Location Lot Idn UL or lot no. Township 20S Range 33E Feet from the East/West line North/South line Feet from the County 1544 0 SOUTH EAST

Bottom Hole Location If Different From Surface UL or lot no. Township Lot Idn Feet from the Feet from the East/West line County **20S** 50 SOUTH 990 EAST LEA 12 Dedicated Acres 13 Joint or Infill <sup>14</sup> Consolidation Code 15 Order No.

#### WELL LOCATION AND ACREAGE DEDICATION PLAT

| 30-025            | 4894         | 0               |                                 | <sup>2</sup> Pool Code<br>9639 | 9                       | RING, WES                 | WEST                  |                        |                       |
|-------------------|--------------|-----------------|---------------------------------|--------------------------------|-------------------------|---------------------------|-----------------------|------------------------|-----------------------|
| 330652            | ode          |                 |                                 |                                | S Property PONY EXPRESS |                           |                       |                        | 6 Well Number<br>505H |
| 7 OGRIÐ N<br>3258 | 330          |                 | "Operator Name<br>ASCENT ENERGY |                                |                         |                           |                       |                        |                       |
|                   |              |                 |                                 |                                | "Surface                | Location                  |                       |                        |                       |
| UL or fot no.     | Section<br>9 | Township<br>20S | Range<br>33E                    | Lot Idn                        | Feet from the<br>155    | North/South line<br>SOUTH | Feet from the<br>1569 | East/West line<br>EAST | County<br>LEA         |

Hala I and a ICD Connet From Confess

|                  |               |                 | "            | Rottom H       | ole Location I      | Different From            | Surface               |                        |               |
|------------------|---------------|-----------------|--------------|----------------|---------------------|---------------------------|-----------------------|------------------------|---------------|
| UL or lot no.    | Section<br>21 | Township<br>20S | Range<br>33E | Lot Idn        | Feet from the<br>50 | North/South line<br>SOUTH | Feet from the<br>1254 | East/West line<br>EAST | County<br>LEA |
| 12 Dedicated Acr | 23 J          | oint or Infili  | 14 Cons      | olidation Code | 15 Order No.        |                           |                       | -10                    |               |

#### WELL LOCATION AND ACREAGE DEDICATION PLAT

| 30-025-49051          | 96399 | TEAS; BONE SPRING; WI                | EST                               |  |  |
|-----------------------|-------|--------------------------------------|-----------------------------------|--|--|
| 330652                |       | 5 Property Name PONY EXPRESS FED COM |                                   |  |  |
| 7 OGRID No.<br>325830 |       | ator Name<br>T ENERGY                | <sup>9</sup> Elevation<br>3541.9' |  |  |

"Surface Location

| - 1 | UL or lot no. | Section | Township | Range | Lot Idn | Feet from the | North/South line | Feet from the | East/West line | County |
|-----|---------------|---------|----------|-------|---------|---------------|------------------|---------------|----------------|--------|
| - 1 | ъ.            | 1.0     | 200      | 225   |         | 155           | \10 mmrr         |               | TAOT           | 2729   |
| ш   | В             | 10      | 20S      | 33E   | l l     | 155           | NORTH            | 2200          | EAST           | LEA    |
|     |               |         |          |       |         |               |                  |               |                |        |