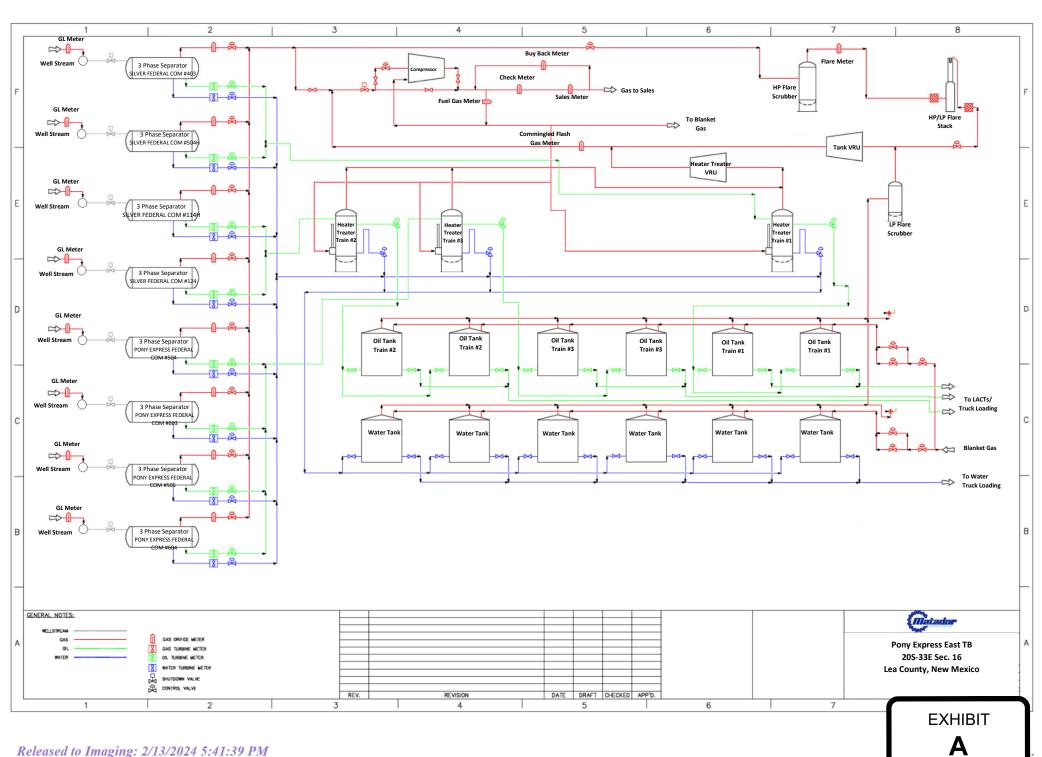

Specifically, Matador requests to surface commingle current and upcoming production from eight (8) distinct wells located on the Lands and future production from the Lands as described herein.

All wells will be metered through individual test separators with an oil turbine meter and gas orifice meter. The gas commingling will occur after individual measurement at each well. Gas exiting each well test flows into one gathering line, as depicted on **Exhibit A**, the Delek gathering line. Each well on the Lands will have its own test separator with an orifice meter manufactured and assembled in accordance with American Gas Association (AGA) specifications. All primary and secondary Electronic Flow Measurement (EFM) equipment is tested and calibrated by a reputable third party measurement company in accordance with industry specifications.

The orifice meter is the preferred measurement device utilized by midstream and E&P companies in natural gas measurement. The gas samples are obtained at the time of the meter testing/calibration and the composition and heating value are determined by a laboratory in accordance with American Petroleum Institute (API) specifications to ensure accurate volume and Energy (MMBTU) determinations. See example from FESCO attached as **Exhibit B** hereto.

The flow stream from each wellhead is demonstrated in the Process Flow Diagram (PFD) attached as **Exhibit A** hereto. This PFD shows that the water, oil, and gas exit the wellbore and flow into a wellhead three-phase separator which separates the oil, gas, and water. The oil is measured via turbine meter which is calibrated periodically in accordance with industry specifications by a third party measurement company for accuracy. The gas is measured on a volume and MMBTU basis by an orifice meter and supporting EFM equipment in accordance with American Petroleum Association (API) Chapter 21.1. The gas is then sent into a gathering line where it is commingled with each of the other wells' metered gas, as shown on **Exhibit A**. The gathering line gas is then metered by another orifice meter at the tank battery check to show the total volume of gas leaving the Tank Battery. This meter is tested and calibrated in accordance with industry specifications and volume and energy are determined on an hourly, daily, and monthly basis. Once the gas exits this final tank battery sales check it travels directly into a third party sales connect meter. Delek has its own orifice meter that measures the gas for custody transfer. These meters are also calibrated periodically to ensure the measurement accuracy.