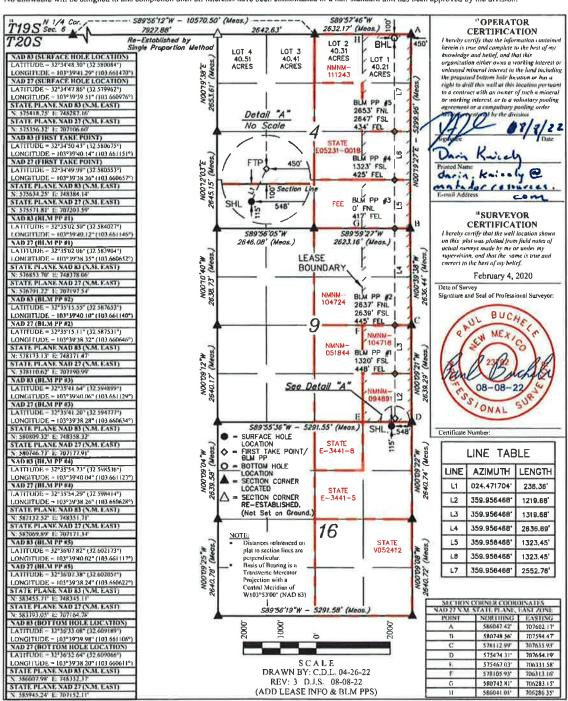

**Exhibit 2** is a land plat showing Matador's current development plan, flow lines, well pads, and central tank battery ("Facility Pad") in the subject area. The plat also identifies the wellbores (including surface/bottomhole locations) and lease/spacing unit boundaries.

#### WELL LOCATION AND ACREAGE DEDICATION PLAT

| 30-025-4 | 8923     | 3 27220   GEM;BONE SPRING |         |                         |                  |               |                |                       |
|----------|----------|---------------------------|---------|-------------------------|------------------|---------------|----------------|-----------------------|
| 330787   |          |                           |         | Property N<br>SILVER FE |                  |               |                | * Well Number<br>403H |
| 32583    | 0        |                           |         | Operator P<br>ASCENT EN |                  |               |                | *Elevation<br>3542.1' |
|          |          |                           |         | "Surface                | Location         |               |                |                       |
|          | Township | Range                     | Lot Idn | Feet from the           | North/South line | Feet from the | East/West line | County<br>I E A       |

|                    | ,         | 203             | 225          |                | 333                     | BOOTH                     | 2200               | Litor                  | DLA           |
|--------------------|-----------|-----------------|--------------|----------------|-------------------------|---------------------------|--------------------|------------------------|---------------|
|                    |           |                 | 11           | Bottom He      | ole Location I          | f Different From          | Surface            |                        |               |
| UL or lot no.<br>2 | Section 4 | Township<br>20S | Range<br>33E | Let Idn        | Feet from the 50        | North/South line<br>NORTH | Feet from the 2310 | East/West line<br>EAST | County<br>LEA |
| 12 Dedicated Acr   | es n Te   | oint or Infili  | 14 Cons      | olidation Code | <sup>15</sup> Order No. |                           |                    |                        |               |

### WELL LOCATION AND ACREAGE DEDICATION PLAT

| 30-025-48926 | <sup>3</sup> Pool Code<br>27220 | GEM;BONE SPRING       | 8                     |
|--------------|---------------------------------|-----------------------|-----------------------|
| 3 3 0 7 8 7  |                                 | erty Name             | Well Number<br>504H   |
| 325830       |                                 | ator Name<br>T ENERGY | *Elevation<br>3540.7' |
|              | "Surf                           | ace Location          |                       |

SOUTH 155 " Pottom Hole I contion If Diffe at From Surface

orth/South line

eet from the

|                          | "Bottom Hole Location if Different From Surface |                 |              |                |                     |                           |                    |                        |               |
|--------------------------|-------------------------------------------------|-----------------|--------------|----------------|---------------------|---------------------------|--------------------|------------------------|---------------|
| UL or lot no.            | Section 4                                       | Township<br>20S | Range<br>33E | Lot Ida        | Feet from the<br>50 | North/South line<br>NORTH | Feet from the 2178 | East/West line<br>EAST | County<br>LEA |
| 12 Dedicated Acre 320.31 | es 13 J                                         | oint or Infili  | 14 Cons      | olidation Code | 15 Order No.        |                           |                    |                        |               |

Form C-102 Revised August 1, 2011 Submit one copy to appropriate District Office

☐ AMENDED REPORT

GEM:BONE SPRING WELL LOCATION AND ACREAGE DEDICATION PLAT

| 30-025-5T289 | XXXXXX | TXXXXXXXXXXXXXXXXXXXXXXXXXXXXXXXXXXXXXX  | LAKKKKKKKKKKKKKKKKKKKKKKKKKKKKKKKKKKKK |
|--------------|--------|------------------------------------------|----------------------------------------|
| 332439 ode   | 27220  | 5 Property Name SILVER FED COM           | * Well Number 6 6*                     |
| 2 2 8 7 3 7  | MATA   | *Operator Name<br>ADOR RESOURCES COMPANY | *Elevation<br>3550,4'                  |

Surface Location Fownship 20S Feet from the Feet from the East/West fine County NORTH LEA 16 Α

"Bottom Hole Location If Different From Surface

| Γ | UI. ar let no.           | Section 4 | in   | Township<br>20S | Runge<br>33E | J.al Idn       | Fo | too the      | North/South line<br>NORTH | Feet from the<br>450 | Kast/West line<br>EAST | County<br>LEA |
|---|--------------------------|-----------|------|-----------------|--------------|----------------|----|--------------|---------------------------|----------------------|------------------------|---------------|
| Γ | 12 Dedicated Acre 320,21 | 25        | n Jo | lot or Julii    | 4 Conse      | ilidation Code |    | 14 Order No. |                           |                      |                        |               |