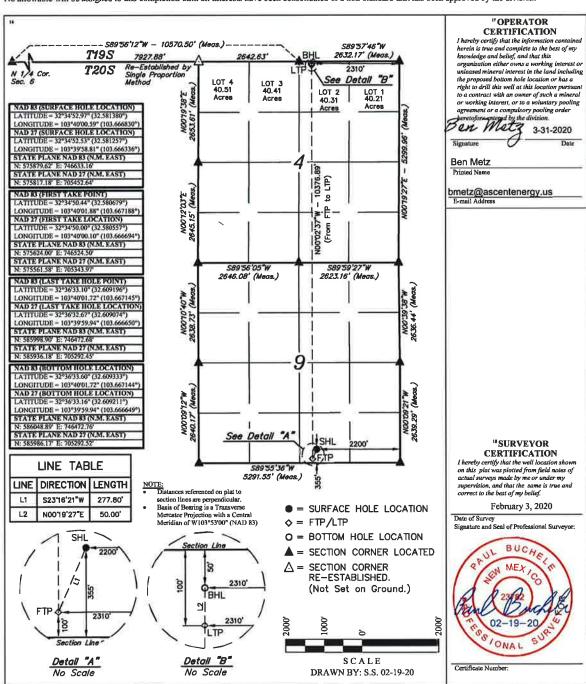

Form C-102 Revised August 1, 2011 Submit one copy to appropriate District Office

☐ AMENDED REPORT

GEM:BONE SPRING WELL LOCATION AND ACREAGE DEDICATION PLAT

| 30-025-5T289 | XXXXXX | TXXXXXXXXXXXXXXXXXXXXXXXXXXXXXXXXXXXXXX  | LAKKKKKKKKKKKKKKKKKKKKKKKKKKKKKKKKKKKK |
|--------------|--------|------------------------------------------|----------------------------------------|
| 332439 ode   | 27220  | 5 Property Name SILVER FED COM           | * Well Number 6 6*                     |
| 2 2 8 7 3 7  | MATA   | *Operator Name<br>ADOR RESOURCES COMPANY | *Elevation<br>3550,4'                  |

Surface Location Fownship 20S Feet from the Feet from the East/West fine County NORTH LEA 16 Α

"Bottom Hole Location If Different From Surface

| Γ | UI. ar let no.           | Section 4 | in   | Township<br>20S | Runge<br>33E | J.al Idn       | Fo | too the      | North/South line<br>NORTH | Feet from the<br>450 | Kast/West line<br>EAST | County<br>LEA |
|---|--------------------------|-----------|------|-----------------|--------------|----------------|----|--------------|---------------------------|----------------------|------------------------|---------------|
| Γ | 12 Dedicated Acre 320,21 | 25        | n Jo | lot or Julii    | 4 Conse      | ilidation Code |    | 14 Order No. |                           |                      |                        |               |

No allowable will be assigned to this completion until all interests have been consolidated or a non-standard unit has been approved by the division.

District I 1625 N. Prench Dr., Hobbs, NM, RR240 Phone: (575) 393-6161 Fax: (575) 393-01720 District II 811 S. Frist, St., Aricsiis, NM 88210 Phone: (573) 748-1283 Fax: (575) 748-9720 District III 1000 Rio Brazos Road, Aziee, NM 87410 Phone: (593) 334-6178 Fax: (595) 334-6170