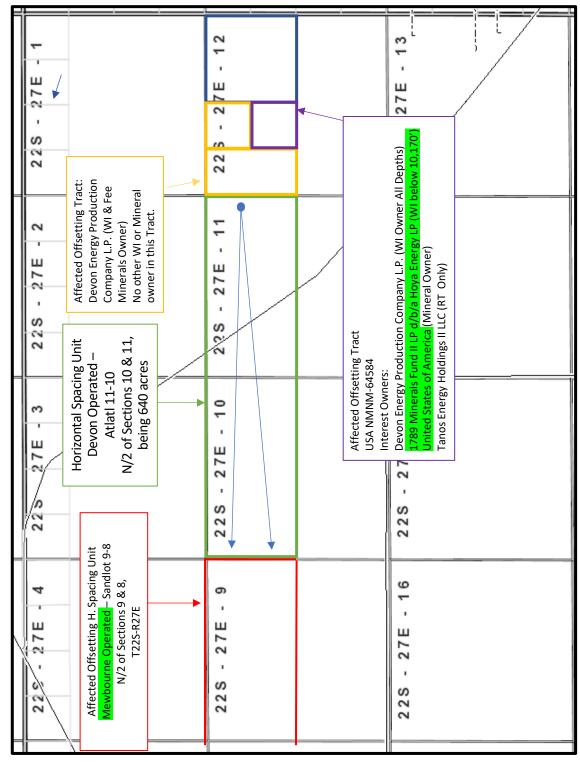

The unorthodox location will encroach towards the (1) NW/4 of Section 12, Township 22 South, Range 27 East; and (2) the NE/4 of Section 9, Township 22 South, Range 27 East.

Devon attests that, on or before submission of this application, it provided notice to the affected persons (1) in the adjoining horizontal spacing unit which covers N/2 of Sections 9 and 8, Township 22 South, Range 27 East and (2) in the adjoining NW/4 of Section 12, Township 22 South, Range 27 East; said notice as described satisfies all provisions of 19.15.4.12A(2) NMAC; copies of the application and required plat maps were furnished. Devon has also provided notice to the Bureau of Land Management to the extent that it owns an interest in the SE/4 NW/4 of Section 12. Devon provides herein a sectional map of this area, attached as Exhibit C. Proof of mailing, along with a copy of the notice letter sent to listed affected persons and parties, is attached hereto as Exhibit D. The associated pooling case for this well is Case No. 24078.