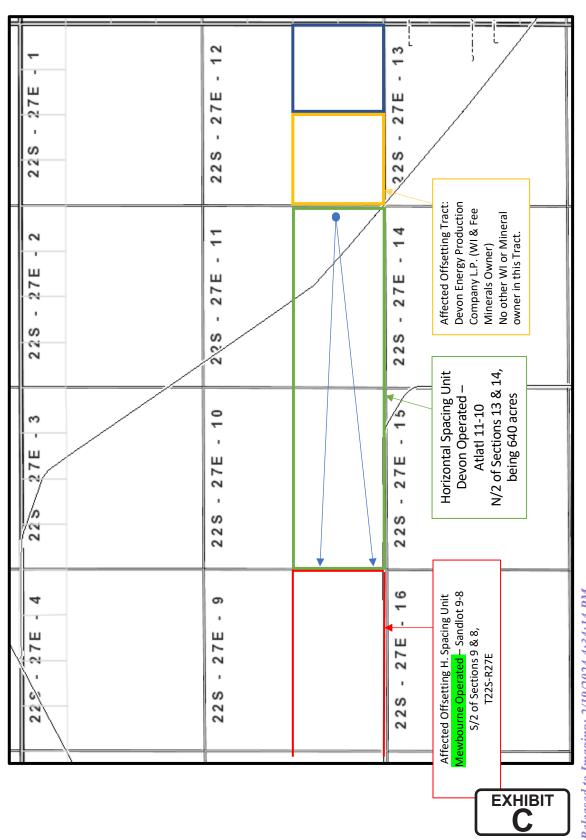

The unorthodox location will encroach towards the (1) SW/4 of Section 12, Township 22 South, Range 27 East; and (2) the SE/4 of Section 9, Township 22 South, Range 27 East.

Devon attests that, on or before submission of this application, it provided notice to the affected persons in the adjoining horizontal spacing unit which covers S/2 of Sections 9 and 8, Township 22 South, Range 27 East; said notice as described satisfies all provisions of NMAC 19.15.4.12A(2); copies of the application and required plat maps were furnished. Devon further attests it owns 100% of the minerals in the adjoining SW/4 of Section 12, Township 22 South, Range 27 East, which is not part of a larger unit therefore no notice is required; however, Devon is noticing the BLM to the extent federal leases are involved with the well. Devon provides herein a sectional map of this area, attached as Exhibit C. Proof of mailing, along with a copy of the notice letter sent to listed affected persons and parties, is attached hereto as Exhibit D. The associated pooling case for this well is Case No. 24079.

Exhibit C: Tract map outlining the unit location of the unorthodox well with affected area tracts identified (19.15.15.13C)

Exhibit D: A list of affected persons and parties, with addresses, entitled to notice of the application, along with a copy of the notice letter sent to affected