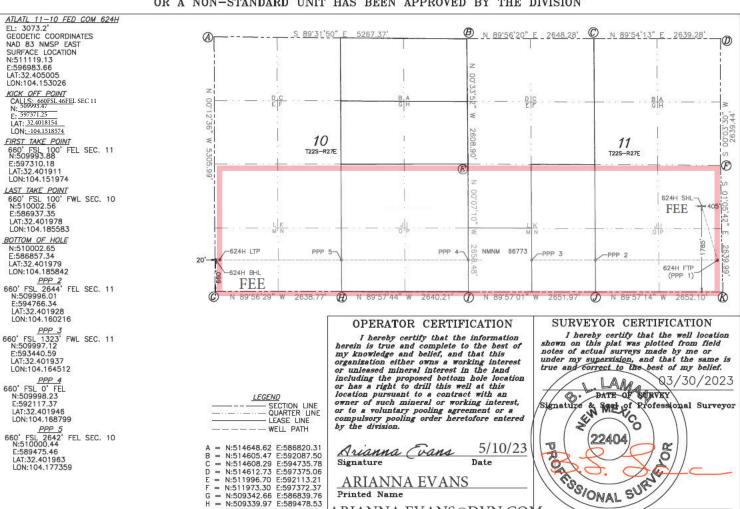

Dear Director Fuge:

Devon Energy Production Company, L.P., ("Devon"), OGRID No. 6137, is seeking administrative approval of an unorthodox well location ("NSL") for the Atlatl 11-10 Fed Com 624H Well (the "624H Well") (API 30-015-Pending) to be completed within the Purple Sage; Wolfcamp (Gas) Pool (Pool Code 98220) underlying the S/2 of Sections 11 and 10, Township 22 South, Range 27 East NMPM, Eddy County, New Mexico. A C-102 for the Well is attached as Exhibit A. This is a horizontal well that will be drilled as follows:

- Surface Location (SL): 1785' from the South line and 405' from the East line of Section 11, Township 22 South, Range 27 East;
- Bottom Hole Location (BHL): 660' from the South line and 20' from the West line of Section 10, Township 22 South, Range 27 East;
- First Take Point (FTP): 660' from the South line and 100' from the East line of Section 11, Township 22 South, Range 27 East;
- Last Take Point (LTP): 660' from the South line and 100' from the West line of Section 10, Township 22 South, Range 27 East.

**EXHIBIT** 

DRAWN BY: C.MAAS

| 35-36         |                  | ACREAGE DEDICATION PLAT   |             |
|---------------|------------------|---------------------------|-------------|
| API Number    | Pool Code        | Pool Name                 |             |
|               | 98220            | PURPLE SAGE; WOLFCAMP (G. | AS)         |
| Property Code | Prop             | erty Name                 | Well Number |
|               | ATLATL 11        | 10 FED COM                | 624H        |
| OGRID No.     | Oper             | ator Name                 | Elevation   |
| 6137          | DEVON ENERGY PRO | DUCTION COMPANY, L.P.     | 3073.2      |

### Surface Location

| UL or lot | No. Section | Township | Range | Lot Idn | Feet from the | North/South line | Feet from the | East/West line | County |
|-----------|-------------|----------|-------|---------|---------------|------------------|---------------|----------------|--------|
| 1         | 11          | 22-S     | 27-E  |         | 1785          | SOUTH            | 405           | EAST           | EDDY   |

### Bottom Hole Location If Different From Surface

| UL or lot No.   | Section   | Township     | Range       | Lot Idn | Feet from the | North/South line | Feet from the | East/West line | County |
|-----------------|-----------|--------------|-------------|---------|---------------|------------------|---------------|----------------|--------|
| М               | 10        | 22-S         | 27-E        |         | 660           | SOUTH            | 20            | WEST           | EDDY   |
| Dedicated Acres | s Joint o | r Infill Con | nsolidation | Code Or | der No.       |                  |               |                |        |
| 640             |           |              |             |         |               |                  |               |                |        |

### NO ALLOWABLE WILL BE ASSIGNED TO THIS COMPLETION UNTIL ALL INTERESTS HAVE BEEN CONSOLIDATED OR A NON-STANDARD UNIT HAS BEEN APPROVED BY THE DIVISION

E-mail Address

ARIANNA.EVANS@DVN.COMcertificate No. 22404

I = N:509338.97 E:569476.53 I = N:509338.22 E:592118.75 J = N:509335.93 E:594770.72 K = N:509333.79 E:597422.82

| Intent X As Drilled                                                                                                                                    |               |               |                          |                                          |              |        |         |                     |              |
|--------------------------------------------------------------------------------------------------------------------------------------------------------|---------------|---------------|--------------------------|------------------------------------------|--------------|--------|---------|---------------------|--------------|
| API#                                                                                                                                                   |               |               |                          |                                          |              |        |         |                     |              |
| Operator Name: DEVON ENERGY PROD COMPANY, LP.                                                                                                          | I             | ALC: THE CASE | perty Name:<br>_ATL 11-1 |                                          | СОМ          |        |         | Well Number<br>624H |              |
| Kick Off Point (KOP)                                                                                                                                   |               |               |                          |                                          |              |        |         |                     |              |
| UL Section Township Range                                                                                                                              |               | Feet<br>660   |                          | From N/S                                 | Feet         |        | n E/W   | County              |              |
| 11 22S 27E                                                                                                                                             | N             | Longitu       | do                       | SOUTH                                    | 46           | EAS    | ST      | EDDY<br>NAD         |              |
| 32.40181540                                                                                                                                            |               |               |                          | 140                                      |              |        |         | 83                  |              |
| 32.40161340                                                                                                                                            |               | -104.1        | 21827                    | 42                                       |              |        |         |                     |              |
| First Take Point (FTP)                                                                                                                                 | 20 4.4        |               |                          | 20                                       | 8            | pos:   |         |                     |              |
| P Section Township Range 22-S 27-I                                                                                                                     | e Lot         | Feet<br>660   |                          | From N/S<br>SOUTH                        | Feet<br>100  | Fron   | sT      | County              |              |
| Latitude                                                                                                                                               | A 10          | Longitu       |                          | 10 10 10 10 10 10 10 10 10 10 10 10 10 1 | 10.000 (100) | 1000   |         | NAD                 | -            |
|                                                                                                                                                        |               |               |                          | .151974                                  |              |        | 83      |                     |              |
| Last Take Point (LTP)  UL Section Township Range Lot Feet From N/S Feet From E/W County M 10 22-S 27-E 660 SOUTH 100 WEST EDDY  Latitude Longitude NAD |               |               |                          |                                          |              |        |         |                     |              |
| 32.401978                                                                                                                                              |               | 104           | .18                      | 5583                                     |              |        | 83      |                     |              |
| Is this well the defining well fo                                                                                                                      |               | ontal Sp      | oacin                    | g Unit?                                  | YES          |        |         |                     |              |
| Is this well an infill well?                                                                                                                           | NO            | ]             |                          |                                          |              |        |         |                     |              |
| If infill is yes please provide AP<br>Spacing Unit.                                                                                                    | PI if availab | le, Oper      | rator                    | Name and v                               | vell numb    | er for | Definii | ng well fo          | r Horizontal |
| Operator Name:                                                                                                                                         |               | 3             | Pro                      | perty Name                               |              |        |         |                     | Well Number  |
|                                                                                                                                                        |               |               |                          |                                          |              |        |         |                     |              |