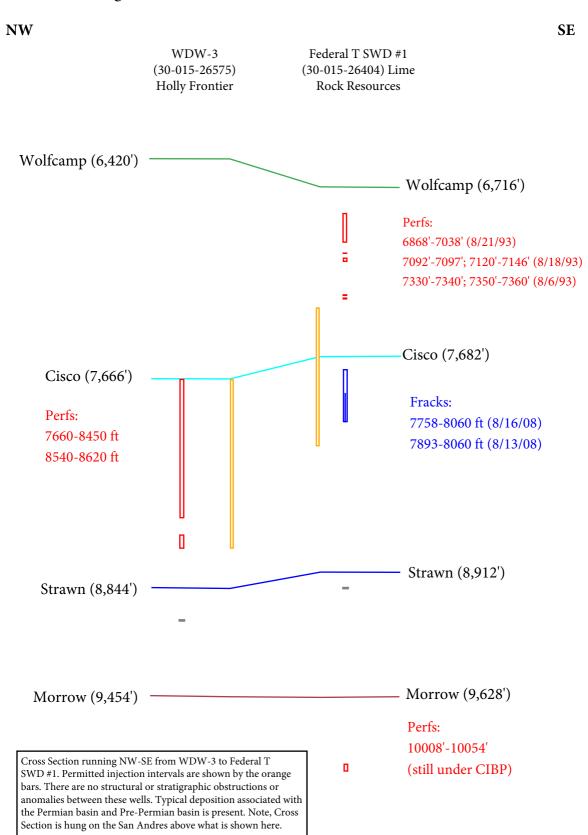

# 5: Both the Lime Rock and HFNR Injection Wells Share the Same, Continuous Reservoir

Figure 2 is a cross-section showing the geology of injection zones of WDW-3 and Federal T SWD#1. There is clearly an overlap of the injection zones in the Cisco Formation, the lithologies of the Cisco are very similar, and it is clear that there are no stratigraphic or structural barriers between the wells. This direct connection will ensure that increased injection pressure in the Federal T SWD #1 will result in the migration of a pressure wave to WDW-3 that will negatively affect HFNR's ability to stay within their approved MAOP of 1,550 psig surface.

Figure 1:

HollyFrontier Class 1 Wells: Active Disposal Wells Within One-Mile AORs (All three Class 1 wells)

Figure 2: Cross Section between WDW-3 and Federal T SWD #1