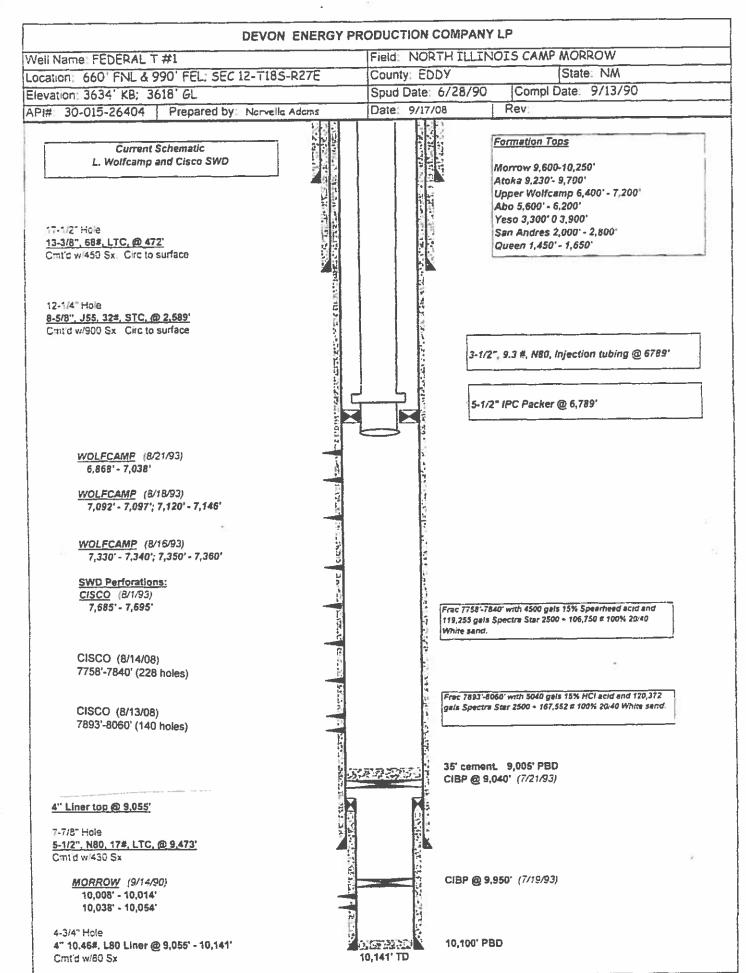

NMOCD records show that on August 13, 2008 the zone from 7,893' to 8,060' was fractured with 5,040 gallons of 15% HCl, 120,372 gallons of Spectra Star 2500, and 167,552 pounds of propant (sand). On August 16, the zone from 7,758' to 8,060' was fractured with 4,500 gallons of 15% HCl, 119,255 gallons of Spectra Star 2500, and 106,750 pounds of sand (see Attachment A).

These fracture jobs are also noted in the well diagram submitted as part of Lime Rock's May 2017 pressure increase application (see Attachment B).

It is clear that the reason that Lime Rock observed that "The formation pressure did not break at a maximum surface pressure of 2681 psi (bottom hole pressure of 4140 psi)..." during their SRT is that the formation had already been broken during the hydrofracturing work done in 2008. For these reasons the step rate test results and conclusions are invalid and cannot form a defensible technical basis for Lime Rock's IPI request.