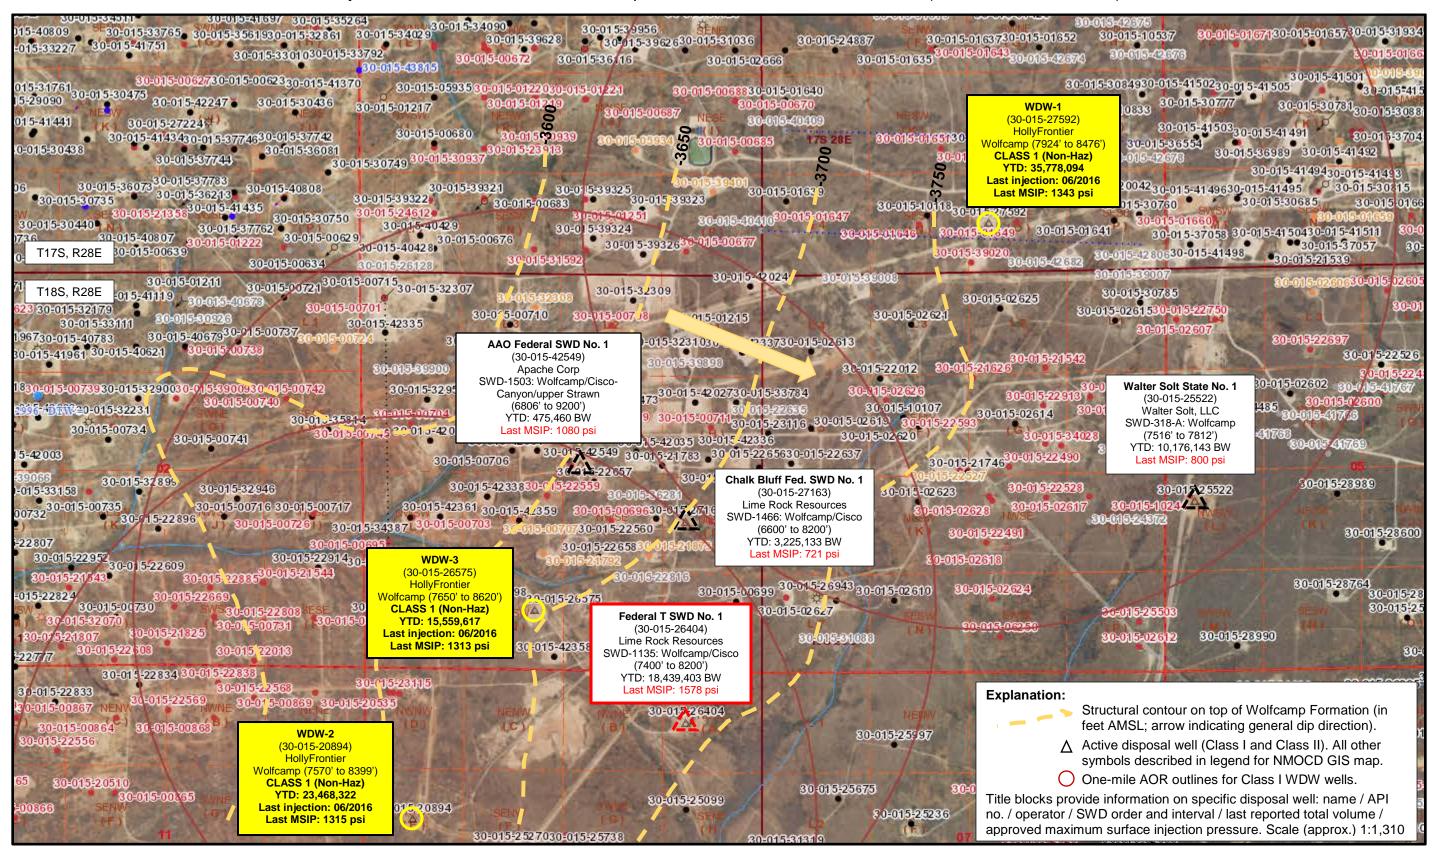

As seen in Figure 1, there are only approximately 2,500 feet separating HNFR's WDW-3 from Lime Rock's Federal T SWD #1, and both wells have completions in the same Cisco zone. The Federal T SWD #1 perforations in the Cisco Formation range from 7,685' to 8,060', and the WDW-3 Cisco perforations run from 7,666' to 8,620'. This overlap allows pressure fronts (and fluids) to migrate from the Lime Rock SWD to HNFR's WDW-3, potentially impairing the function of WDW-3.

HNFR's permit has a maximum allowable operational pressure (MAOP) of 1,550 psig, with no specific limit on the amounts of wastewater injected. From 2008 to 2016, the well (WDW-3; API# 3001526575) has injected an average of approximately 152,000 barrels of wastewater per month. The WDW-3 well is a group of three Class I wells operated by HNFR (WDW-1; API # 3001527592 and WDW-2; API # 3001520894) that also receive non-hazardous wastewater from the HFNR Refinery.

Figure 1:

HollyFrontier Class 1 Wells: Active Disposal Wells Within One-Mile AORs (All three Class 1 wells)

Figure 2: Cross Section between WDW-3 and Federal T SWD #1