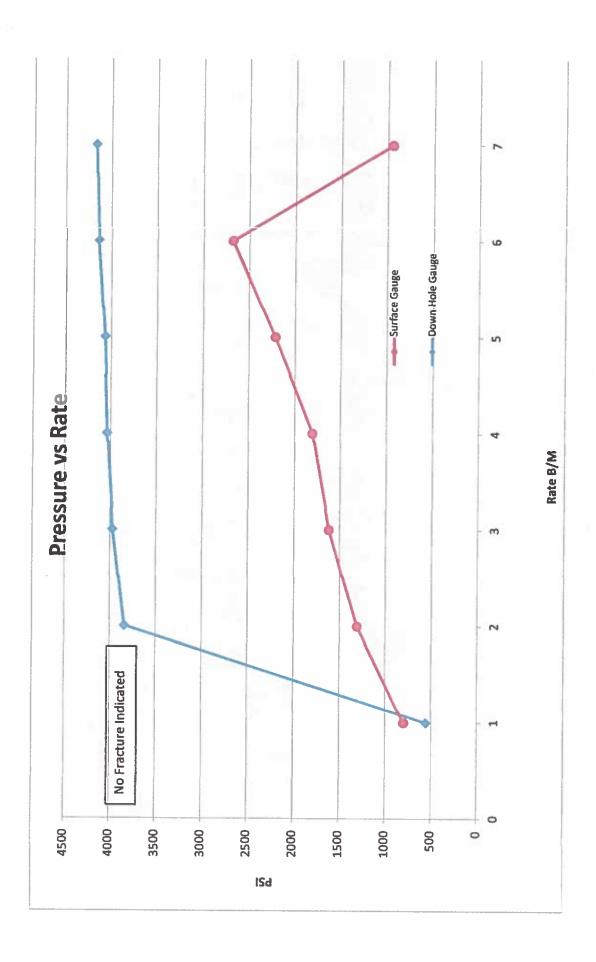

These fracture jobs are also noted in the well diagram submitted as part of Lime Rock's May 2017 pressure increase application (see Attachment B).

It is clear that the reason that Lime Rock observed that "The formation pressure did not break at a maximum surface pressure of 2681 psi (bottom hole pressure of 4140 psi)..." during their SRT is that the formation had already been broken during the hydrofracturing work done in 2008. For these reasons the step rate test results and conclusions are invalid and cannot form a defensible technical basis for Lime Rock's IPI request.