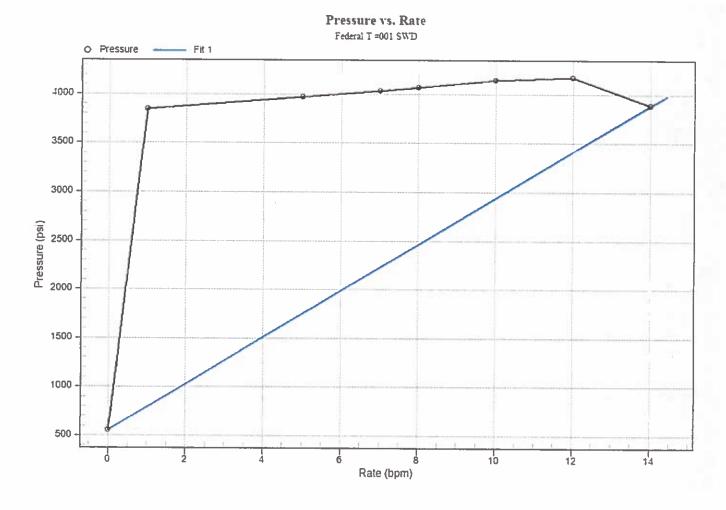

These fracture jobs are also noted in the well diagram submitted as part of Lime Rock's May 2017 pressure increase application (see Attachment B).

It is clear that the reason that Lime Rock observed that "The formation pressure did not break at a maximum surface pressure of 2681 psi (bottom hole pressure of 4140 psi)..." during their SRT is that the formation had already been broken during the hydrofracturing work done in 2008. For these reasons the step rate test results and conclusions are invalid and cannot form a defensible technical basis for Lime Rock's IPI request.