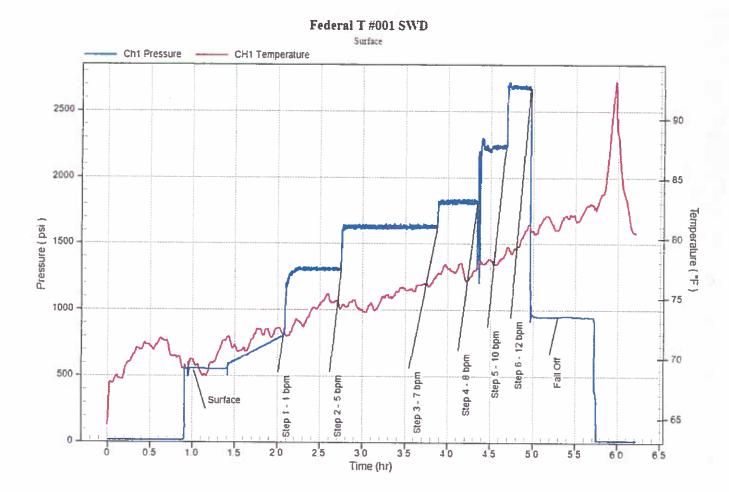

These fracture jobs are also noted in the well diagram submitted as part of Lime Rock's May 2017 pressure increase application (see Attachment B).

It is clear that the reason that Lime Rock observed that "The formation pressure did not break at a maximum surface pressure of 2681 psi (bottom hole pressure of 4140 psi)..." during their SRT is that the formation had already been broken during the hydrofracturing work done in 2008. For these reasons the step rate test results and conclusions are invalid and cannot form a defensible technical basis for Lime Rock's IPI request.