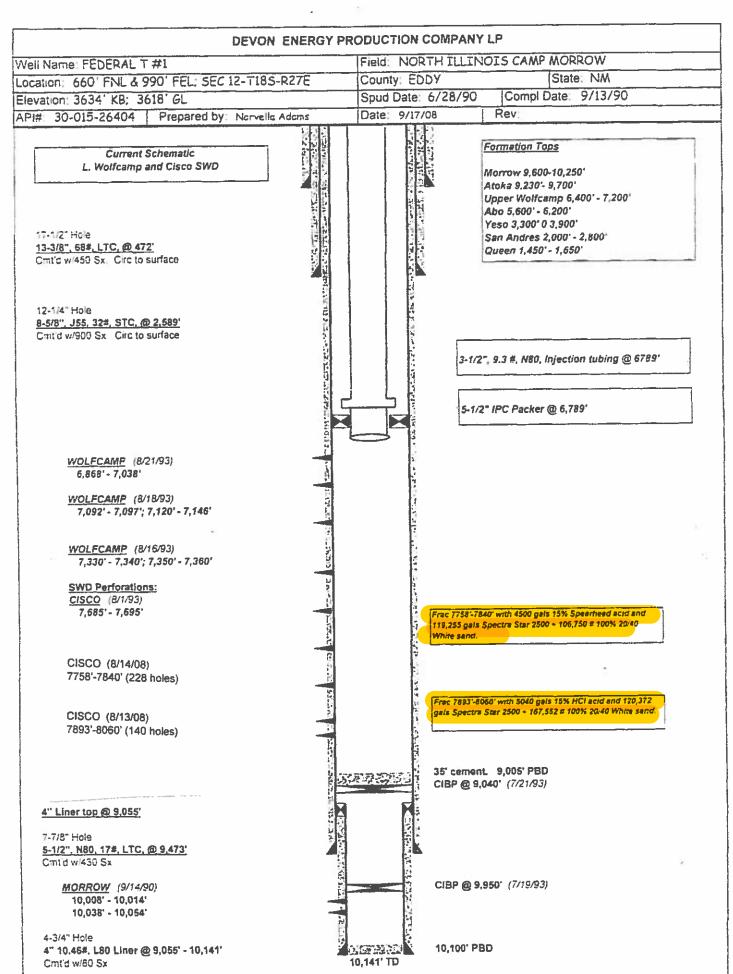

NMOCD records show that on August 13, 2008 the zone from 7,893' to 8,060' was fractured with 5,040 gallons of 15% HCl, 120,372 gallons of Spectra Star 2500, and 167,552 pounds of propant (sand). On August 16, the zone from 7,758' to 8,060' was fractured with 4,500 gallons of 15% HCl, 119,255 gallons of Spectra Star 2500, and 106,750 pounds of sand (see Attachment A).

These fracture jobs are also noted in the well diagram submitted as part of Lime Rock's May 2017 pressure increase application (see Attachment B).

It is clear that the reason that Lime Rock observed that "The formation pressure did not break at a maximum surface pressure of 2681 psi (bottom hole pressure of 4140 psi)..." during their SRT is that the formation had already been broken during the hydrofracturing work done in 2008. For these reasons the step rate test results and conclusions are invalid and cannot form a defensible technical basis for Lime Rock's IPI request.

The Devon Federal T SWD #1 was approved as a SWD well in July 2008, over 4 years after the approval of WDW-3. This well was first spudded in June of 1990 Mewbourne Oil Company and was advanced to 10,141 feet and completed as a Morrow gas well. For economical reasons Mewbourne temporarily shut in this well in 1994. The well was acquired by Devon Energy Production in April of 2008, was approved as an SWD in Order SWD-1135 in July of 2008, and re-completed by Devon in August of 2008. Throughout 2008 Devon only injected a total of 190 barrels and in 2009 did not operate the well until September, and only injected 513,281 barrels in that year.