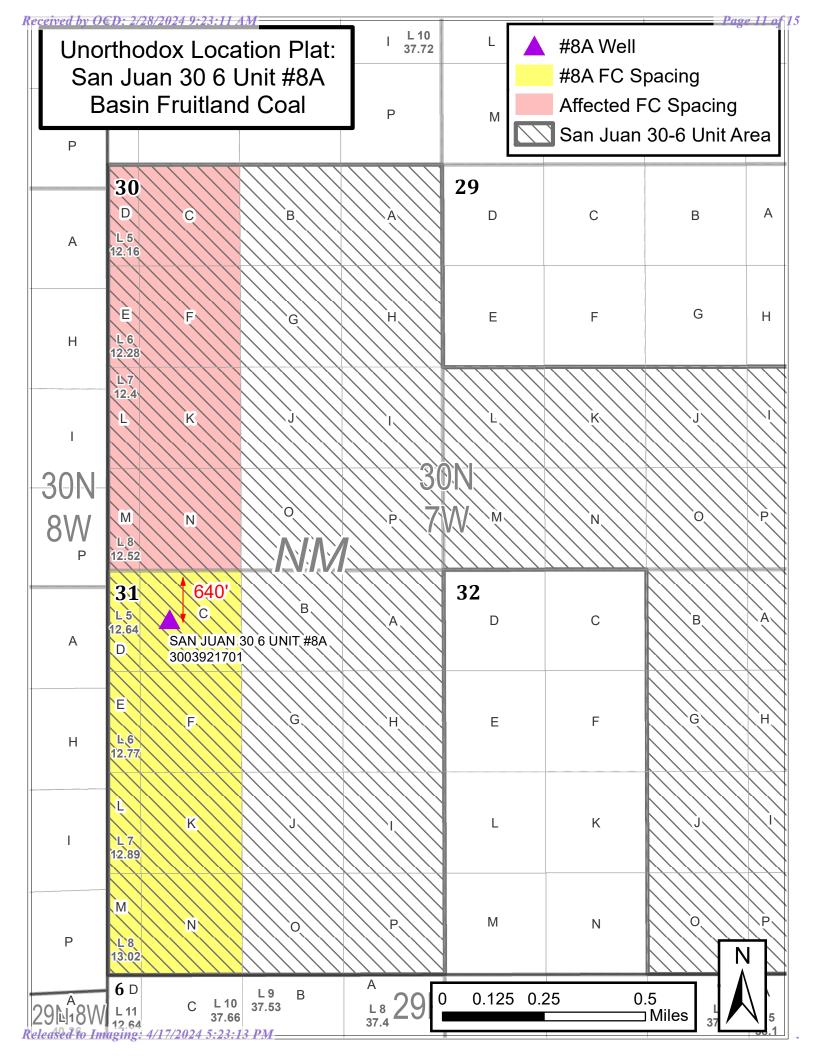

 Re: Unorthodox Well Location Application for Basin-Fruitland Coal San Juan 30 6 Unit #008A (API: 30-039-21701)
 SHL/BHL: Unit C (NE/NW), 640' FNL & 800' FWL Spacing Unit: W/211.32 acres in Section 31, T30N, R07W Rio Arriba County, New Mexico

Rule (7) of the Special Rules and Regulations for the Basin-Fruitland Coal Gas Pool (Order R-8768-B) provides "*wells drilled or recompleted on every standard or non-standard unit in the Basin-Fruitland Coal Gas Pool...shall be located no closer than 660 feet to any outer boundary of a proration unit*". The subject vertical well, however, sits at an existing/approved unorthodox location (NSL-934) approximately **640** feet from the north line. Thus, the Basin-Fruitland Coal recompletion contemplated herein becomes unorthodox by default.

Referring to the enclosed map titled "Unorthodox Location Plat:

Pursuant to Paragraph (2) of Subsection A of 19.15.4.12 NMAC, the affected spacing unit encroached upon by this unorthodox location (shaded in red on the map enclosed) is comprised of Lots 5-8 & E/2 W/2 (W/2 equivalent) of Section 30, T30N, R07W; being a single federal lease. Notably, there are no active Basin-Fruitland Coal wells in the affected spacing unit. Hilcorp is Operator of the affected spacing unit as it falls within the boundaries of the San Juan 30-6 Unit area (visualized by cross-hatch) and owner of 82% working interest. Thus, pursuant to Paragraph (8) of Subsection A of 19.15.2.7 NMAC, Hilcorp, as of the date of this letter, provided notice to the owner of the remaining 18% working interest and the Bureau of Land Management.