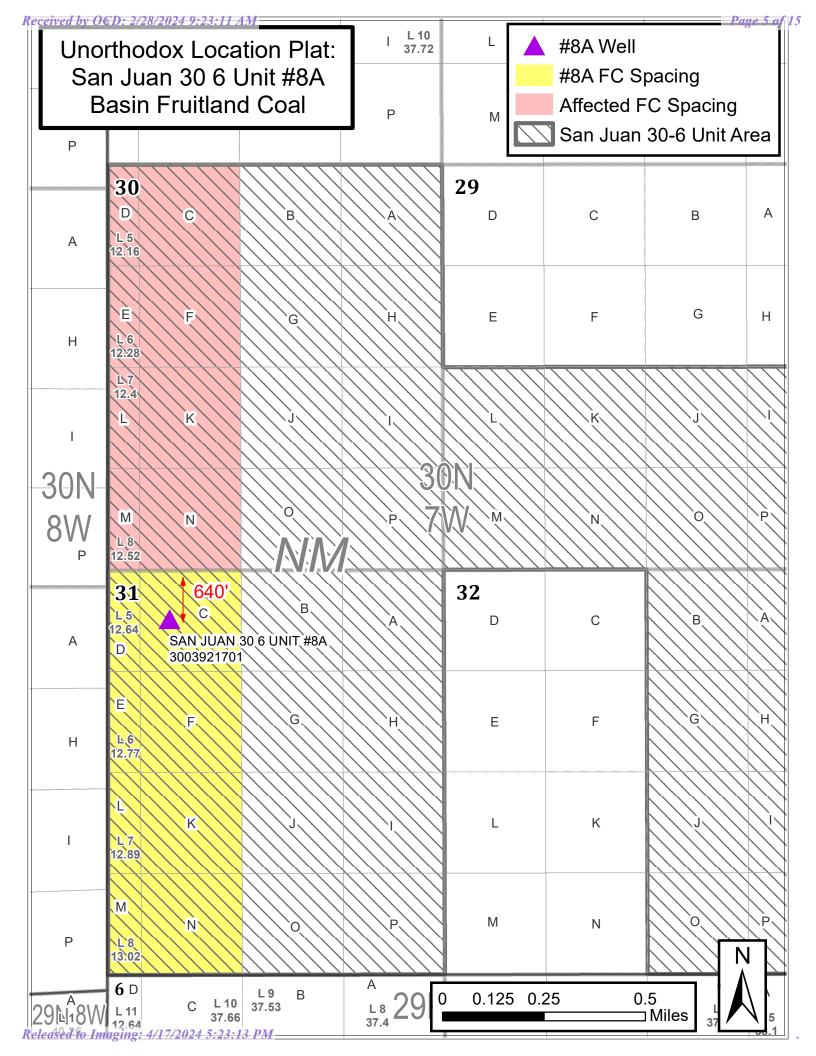

 Re: Unorthodox Well Location Application for Basin-Fruitland Coal San Juan 30 6 Unit #008A (API: 30-039-21701)
 SHL/BHL: Unit C (NE/NW), 640' FNL & 800' FWL Spacing Unit: W/211.32 acres in Section 31, T30N, R07W Rio Arriba County, New Mexico

Rule (7) of the Special Rules and Regulations for the Basin-Fruitland Coal Gas Pool (Order R-8768-B) provides "*wells drilled or recompleted on every standard or non-standard unit in the Basin-Fruitland Coal Gas Pool...shall be located no closer than 660 feet to any outer boundary of a proration unit*". The subject vertical well, however, sits at an existing/approved unorthodox location (NSL-934) approximately **640** feet from the north line. Thus, the Basin-Fruitland Coal recompletion contemplated herein becomes unorthodox by default.

Referring to the enclosed map titled "Unorthodox Location Plat:

Pursuant to Paragraph (2) of Subsection A of 19.15.4.12 NMAC, the affected spacing unit encroached upon by this unorthodox location (shaded in red on the map enclosed) is comprised of Lots 5-8 & E/2 W/2 (W/2 equivalent) of Section 30, T30N, R07W; being a single federal lease. Notably, there are no active Basin-Fruitland Coal wells in the affected spacing unit. Hilcorp is Operator of the affected spacing unit as it falls within the boundaries of the San Juan 30-6 Unit area (visualized by cross-hatch) and owner of 82% working interest. Thus, pursuant to Paragraph (8) of Subsection A of 19.15.2.7 NMAC, Hilcorp, as of the date of this letter, provided notice to the owner of the remaining 18% working interest and the Bureau of Land Management.