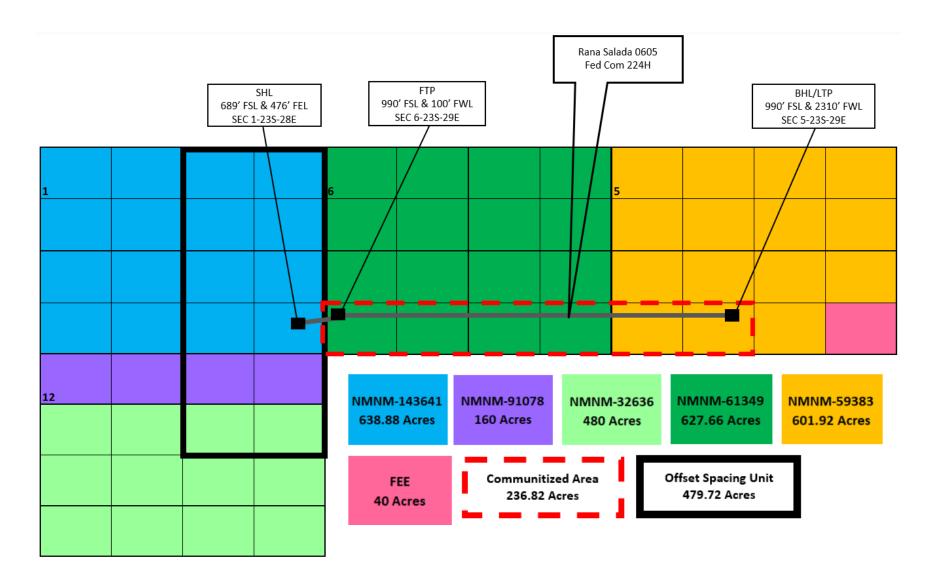

Rana Salda 0605 Fed Com 224H S/2 S/2 of Section 6 and S/2 SW/4 of Section 5, Township 23 South, Range 29 East, Eddy County, New Mexico Purple Sage; Wolfcamp Pool (Code 98220)

Dear Mr. Fuge,

In accordance with Division Rules 19.15.16.15(C)(6) and 19.15.15.13 NMAC and applicable rules governing acreage and well location requirements for the Purple Sage; Wolfcamp Pool (Code 98220), Novo Oil & Gas Northern Delaware, LLC ("Novo") (OGRID No. 372920) seeks administrative approval of an unorthodox well location for its Rana Salada 0605 Fed Com 224H well, in a 236.82-acre, more or less, spacing unit underlying the S/2 S/2 of Section 6 and the S/2 SW/4 of Section 5, Township 23 South, Range 29 East, Eddy County, New Mexico.

The location for the Rana Salada 0605 Fed Com 224H well is as follows:

- Surface Hole Location: 689' FSL and 476' FEL (Unit P) of Section 1
- First Take Point: 990 FSL' and 100' FWL (Unit M) of Section 6
- Last Take Point: 990' FSL and 2310' FWL (Unit N) of Section 5
- Bottom Hole Location: 990' FSL and 2310' FWL (Unit N) of Section 5

Since this acreage is governed by the Division's special pool rules included in Order No. R-14262, the completed interval of the well will be unorthodox because it is closer than 330' to the eastern boundary of the existing horizontal spacing unit. As explained in the engineering statements included as **Exhibit A**, approval of the unorthodox, completed interval is necessary to allow Novo to use its preferred well spacing plan for horizontal wells in this area, which will maximize recovery and prevent waste.

March 4, 2024 Page 2

**Exhibit B** is a Form C-102 showing the Rana Salada 0605 Fed Com 224H well encroaches on the tracts to the west in the E/2 E/2 of Section 1, Township 23 South, Range 28 East.

**Exhibit** C is a plat for Sections 1 and 12 of Township 23 South, Range 28 East, and Sections 5 and 6 of Township 23 South, Range 29 East, that shows the Rana Salada 0605 Fed Com 224H well in relation to the adjoining tracts/proposed spacing units. The designated operator of the offsetting unit is Novo.

### Rana Salada 0605 Federal Com 224H NSL Notification

S/2 S/2 of Section 6, T23S-R29E and S/2 SW/4 of Section 5, T23S-R29E, Eddy County, New Mexico (containing 236.82 acres, more or less)

Offset Proration Unit: E/2 of Section 1, T23S-R28E and NE/4 of Section 12, T23S-R28E, Eddy Co., NM (containing 479.72 acres, more or less)