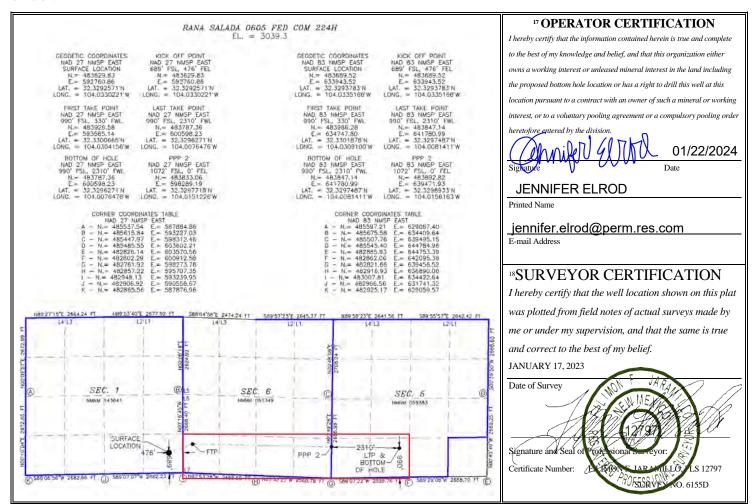

State of New Mexico

Energy, Minerals & Natural Resources Department OIL CONSERVATION DIVISION

> 1220 South St. Francis Dr. Santa Fe, NM 87505

Form C-102 Revised August 1, 2011 Submit one copy to appropriate District Office

AMENDED REPORT

WELL NAME/NUMBER, POOL, SHL, FTP, LTP, BHL

#### WELL LOCATION AND ACREAGE DEDICATION PLAT

| <sup>1</sup> API Numbe<br>30-015-482 |                            |                                       | <sup>3</sup> Pool Name<br>PURPLE SAGE; WOLFCA | AMP                    |
|--------------------------------------|----------------------------|---------------------------------------|-----------------------------------------------|------------------------|
| <sup>4</sup> Property Code           | <sup>5</sup> Property Name |                                       | <sup>6</sup> Well Number                      |                        |
| 325746                               | RANA SALADA 0605 FED COM   |                                       | 224H                                          |                        |
| <sup>7</sup> OGRID No.               |                            | <sup>8</sup> Operator Name            |                                               | <sup>9</sup> Elevation |
| 372920                               |                            | NOVO OIL & GAS NORTHERN DELAWARE, LLC |                                               | 3039.3                 |

#### <sup>10</sup> Surface Location

| UL or lot no.                                                | Section | Township | Range | Lot Idn | Feet from the | North/South line | Feet from the | East/West line | County |
|--------------------------------------------------------------|---------|----------|-------|---------|---------------|------------------|---------------|----------------|--------|
| P                                                            | 1       | 23 S     | 28 E  |         | 689           | SOUTH            | 476           | EAST           | EDDY   |
| <sup>11</sup> Bottom Hole Location If Different From Surface |         |          |       |         |               |                  |               |                |        |
| UL or lot no.                                                | Section | Township | Range | Lot Idn | Feet from the | North/South line | Feet from the | East/West line | County |
| N                                                            | 5       | 23 S     | 20 F  |         | 990           | SOUTH            | 2310          | WFST           | FDDV   |

12 Dedicated Acres <sup>13</sup> Joint or Infill <sup>14</sup> Consolidation Code 15 Order No.

236.82

No allowable will be assigned to this completion until all interests have been consolidated or a non-standard unit has been approved by the division.

Rana Salada 0605 Federal Com 224H NSL Map

S/2 S/2 of Section 6, T23S-R29E and S/2 SW/4 of Section 5, T23S-R29E, Eddy County, New Mexico (containing 236.82 acres, more or less)