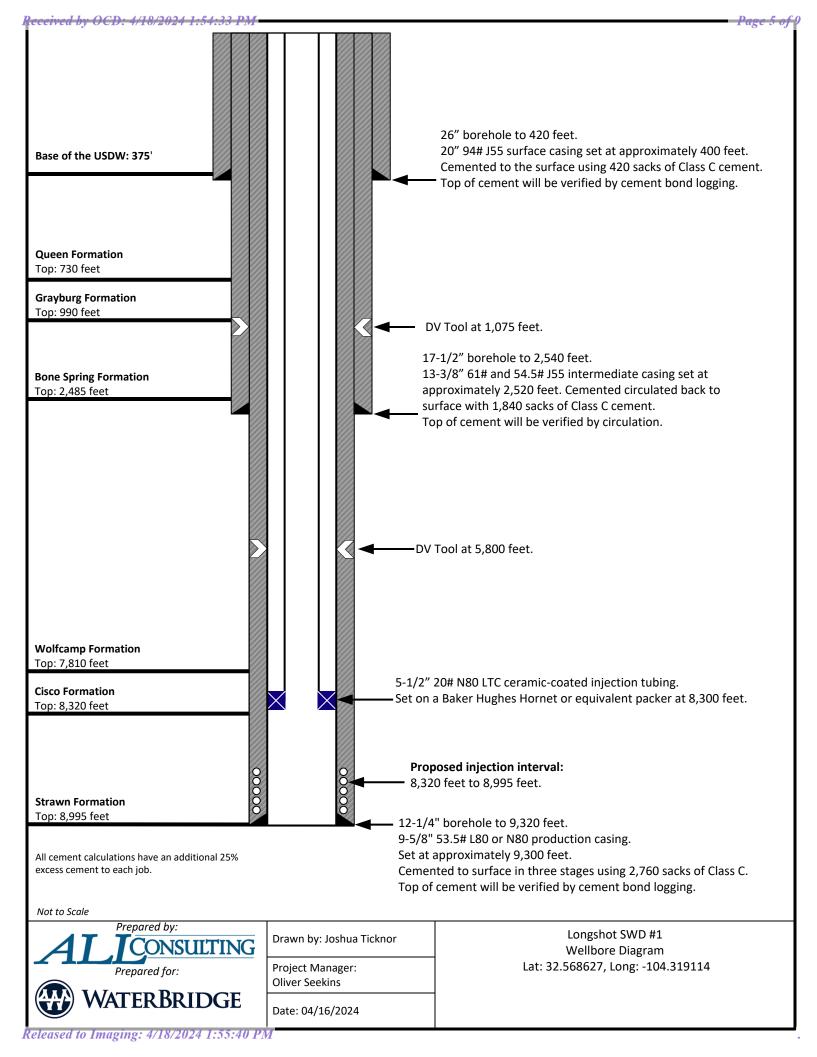

# III – Well Data (The Wellbore Diagram is included as Attachment 1)A.

#### (1) General Well Information:

Operator: Waterbridge Stateline, LLC (OGRID No. 330129)

Lease Name & Well Number: Long Shot SWD #1 Location Footage Calls: 812 FSL & 2,220 FEL Legal Location: Unit Letter O, S18 T20S R27E

Ground Elevation: 3,308'

Proposed Injection Interval: 8,320' - 8,995'

County: Eddy

#### (2) Casing Information:

| Туре                 | Hole Size | Casing<br>Size | Casing<br>Weight  | Setting<br>Depth | Sacks of<br>Cement | Estimated<br>TOC   | Method<br>Determined |  |
|----------------------|-----------|----------------|-------------------|------------------|--------------------|--------------------|----------------------|--|
| Surface              | 26"       | 20"            | 94.0 lb/ft        | 400'             | 420                | Surface            | Circulation          |  |
| Intermediate 1       | 17-1/2"   | 13-3/8"        | 61.0 & 54.5 lb/ft | 2,520'           | 1,840              | Surface            | Circulation          |  |
| Production<br>Casing | 12-1/2"   | 9-5/8"         | 53.5 lb/ft        | 9,300′           | 2,225              | <del>2,300</del> ′ | CBL                  |  |
| Tubing               | N/A       | 5-1/2"         | 20.0 lb/ft        | 8,300'           | N/A                | N/A                | N/A                  |  |

DV Tool set at: 5,800'

#### (3) Tubing Information:

5-1/2" (20.0 lb/ft) of ceramic-coated tubing with setting depth of 8,300'

(4) Packer Information: Baker Hughes Hornet or equivalent packer set at 8,300'

Please feel free to call me if you have any questions.