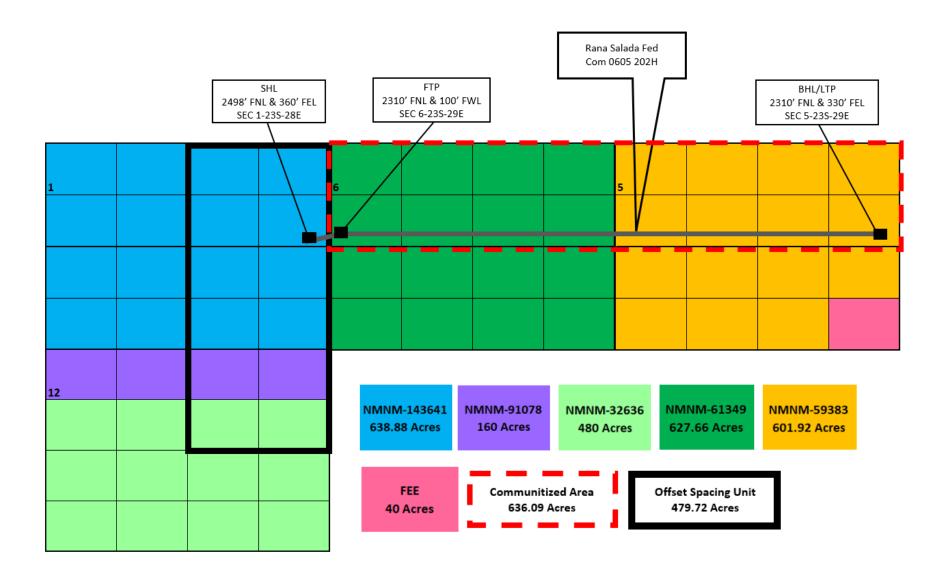

### Rana Salada Federal Com 0605 202H NSL Map

N/2 of Section 6, T23S-R29E and N/2 of Section 5, T23S-R29E, Eddy County, New Mexico (containing 636.09 acres, more or less)

#### Rana Salada 0605 Federal Com 202H NSL Notification

N/2 of Section 6, T23S-R29E and N/2 of Section 5, T23S-R29E, Eddy County, New Mexico (containing 636.09 acres, more or less)

Offset Proration Unit: E/2 of Section 1, T23S-R28E and NE/4 of Section 12, T23S-R28E, Eddy Co., NM (containing 479.72 acres, more or less)

The location for the **Rana Salada 0605 Fed Com 202H** well is as follows:

- Surface Hole Location: 2498' FNL and 360' FEL (Unit H) of Section 1
- First Take Point: 2310' FNL and 100' FWL (Unit E) of Section 6
- Last Take Point: 2310' FNL and 330' FEL (Unit H) of Section 5
- Bottom Hole Location: 2310' FNL and 330' FEL (Unit H) of Section 5

Rana Salda 0605 Fed Com 202H N/2 of Section 6 and N/2 of Section 5, Township 23 South, Range 29 East, Eddy County, New Mexico Purple Sage; Wolfcamp Pool (Code 98220)

Dear Mr. Fuge,

In accordance with Division Rules 19.15.16.15(C)(6) and 19.15.15.13 NMAC and applicable rules governing acreage and well location requirements for the Purple Sage; Wolfcamp Pool (Code 98220), Novo Oil & Gas Northern Delaware, LLC ("Novo") (OGRID No. 372920) seeks administrative approval of an unorthodox well location for its Rana Salada 0605 Fed Com 202H well, in a 636.09-acre, more or less, spacing unit underlying the N/2 of Section 6 and the N/2 of Section 5, Township 23 South, Range 29 East, Eddy County, New Mexico.