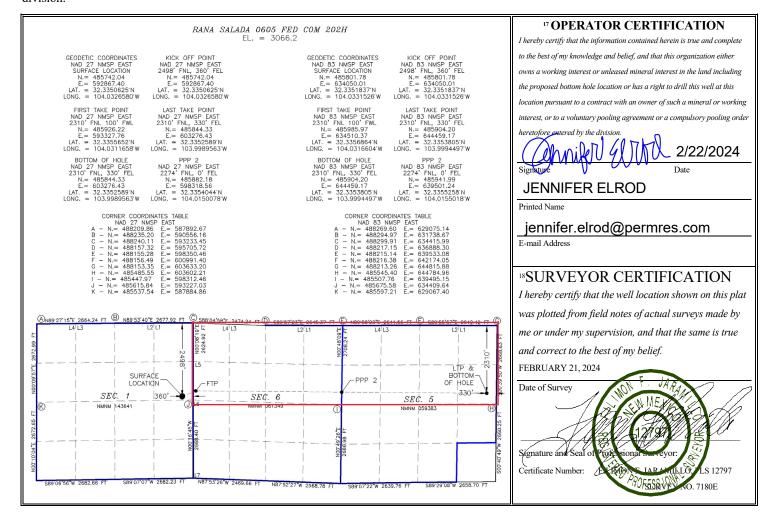

#### WELL LOCATION AND ACREAGE DEDICATION PLAT

| <sup>1</sup> API Number    |    | <sup>2</sup> Pool Code <sup>3</sup> Pool Name |                       |                          |
|----------------------------|----|-----------------------------------------------|-----------------------|--------------------------|
| 30-015-4816                | 62 | 98220                                         | PURPLE SAGE; WOLFCAMP |                          |
| <sup>4</sup> Property Code |    | <sup>5</sup> Property Name                    |                       | <sup>6</sup> Well Number |
| 325746                     |    | RANA SALADA FED COM 0605                      |                       | 202H                     |
| <sup>7</sup> OGRID No.     |    | <sup>8</sup> Operator Name                    |                       | <sup>9</sup> Elevation   |
| 372920                     |    | NOVO OIL & GAS NORTHERN DELAWARE, LLC         |                       | 3066.2                   |

<sup>10</sup> Surface Location

| UL or lot no.     | Section                                                      | Township  | Range         | Lot Idn | Feet from the | North/South line | Feet from the | East/West line | County |
|-------------------|--------------------------------------------------------------|-----------|---------------|---------|---------------|------------------|---------------|----------------|--------|
| H                 | 1                                                            | 23 S      | 28 E          |         | 2498          | NORTH            | 360           | EAST           | EDDY   |
|                   | <sup>11</sup> Bottom Hole Location If Different From Surface |           |               |         |               |                  |               |                |        |
| UL or lot no.     | Section                                                      | Township  | Range         | Lot Idn | Feet from the | North/South line | Feet from the | East/West line | County |
| H                 | 5                                                            | 23 S      | 29 E          |         | 2310          | NORTH            | 330           | EAST           | EDDY   |
| 12 Dedicated Acre | es 13 Joint                                                  | or Infill | Consolidation | n Code  |               |                  | 15 Order No.  |                |        |

The location for the **Rana Salada 0605 Fed Com 202H** well is as follows:

- Surface Hole Location: 2498' FNL and 360' FEL (Unit H) of Section 1
- First Take Point: 2310' FNL and 100' FWL (Unit E) of Section 6
- Last Take Point: 2310' FNL and 330' FEL (Unit H) of Section 5
- Bottom Hole Location: 2310' FNL and 330' FEL (Unit H) of Section 5