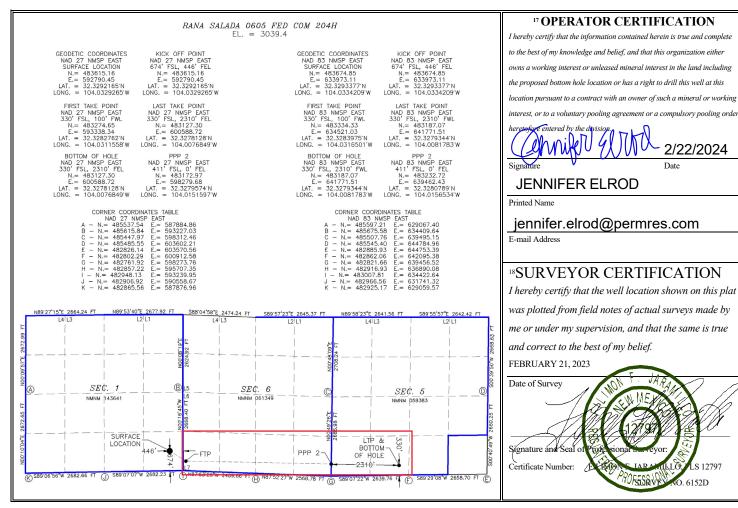

The location for the Rana Salada 0605 Fed Com 204H well is as follows:

- <u>Surface Hole Location</u>: 674' FSL and 446' FEL (Unit P) of Section 1
- First Take Point: 330 FSL' and 100' FWL (Unit M) of Section 6
- Last Take Point: 330' FSL and 2310' FWL (Unit N) of Section 5
- <u>Bottom Hole Location</u>: 330' FSL and 2310' FWL (Unit N) of Section 5

Since this acreage is governed by the Division's special pool rules included in Order No. R-14262, the completed interval of the well will be unorthodox because it is closer than 330' to the eastern boundary of the existing horizontal spacing unit. As explained in the engineering statements included as **Exhibit A**, approval of the unorthodox, completed interval is necessary to allow Novo to use its preferred well spacing plan for horizontal wells in this area, which will maximize recovery and prevent waste.

PO BOX 10 ROSWELL, NEW MEXICO 88202 (575) 622-6510 FAX (575) 623-9332 7601 JEFFERSON ST NE · SUITE 180 ALBUQUERQUE, NEW MEXICO 87109 505-858-8320 (FAX) 505-858-8321 March 4, 2024 Page 2

**Exhibit B** is a Form C-102 showing the Rana Salada 0605 Fed Com 204H well encroaches on the tracts to the west in the E/2 E/2 of Section 1, Township 23 South, Range 28 East.

**Exhibit C** is a plat for Sections 1 and 12 of Township 23 South, Range 28 East, and Sections 5 and 6 of Township 23 South, Range 29 East, that shows the Rana Salada 0605 Fed Com 204H well in relation to the adjoining tracts/proposed spacing units. The proposed designated operator of the offsetting unit is Novo.

#### FTP

|                                |                     | W                                                 | ELL LU                                            | CATIO    | N AND ACK               | REAGE DEDIC          | ATION PLA                |                        |             |
|--------------------------------|---------------------|---------------------------------------------------|---------------------------------------------------|----------|-------------------------|----------------------|--------------------------|------------------------|-------------|
| 1 A                            | API Number          |                                                   |                                                   |          |                         | <sup>3</sup> Pool Na |                          |                        |             |
| 30-01                          | 5-54481             | 98220 PURPLE SAGE; WOLFCAMP                       |                                                   |          |                         |                      | MP                       |                        |             |
| <sup>4</sup> Property C        | Code                | <sup>5</sup> Property Name <sup>6</sup> Well Numb |                                                   |          |                         |                      | <sup>6</sup> Well Number |                        |             |
| 325746                         | 5                   | RANA SALADA 0605 FED COM 204H                     |                                                   |          |                         |                      | <b>204H</b>              |                        |             |
| <sup>7</sup> OGRID N           | lo.                 |                                                   | <sup>8</sup> Operator Name <sup>9</sup> Elevation |          |                         |                      |                          | <sup>9</sup> Elevation |             |
| 37292                          | )                   | NOVO OIL & GAS NORTHERN DELAWARE, LLC 3039.4      |                                                   |          |                         |                      | 3039.4                   |                        |             |
| <sup>10</sup> Surface Location |                     |                                                   |                                                   |          |                         |                      |                          |                        |             |
| UL or lot no.                  | Section             | Township                                          | Range                                             | Lot Idn  | Feet from the           | North/South line     | Feet from the            | East/West              | line County |
| Р                              | 1                   | 23 S                                              | 28 E                                              |          | 674                     | SOUTH                | 446                      | EAS                    | Г EDDY      |
|                                |                     |                                                   | n F                                               | Bottom H | ole Location            | If Different Fr      | om Surface               |                        |             |
| UL or lot no.                  | Section             | Township                                          | Range                                             | Lot Idn  | Feet from the           | North/South line     | Feet from the            | East/West              | line County |
| Ν                              | 5                   | 23 S                                              | 29 E                                              |          | 330                     | SOUTH                | 2310                     | WES                    | T EDDY      |
| <sup>12</sup> Dedicated Acres  | <sup>13</sup> Joint | or Infill <sup>14</sup>                           | Consolidation                                     | n Code   | <sup>15</sup> Order No. |                      |                          |                        |             |
| 236.82                         |                     |                                                   |                                                   |          |                         |                      |                          |                        |             |