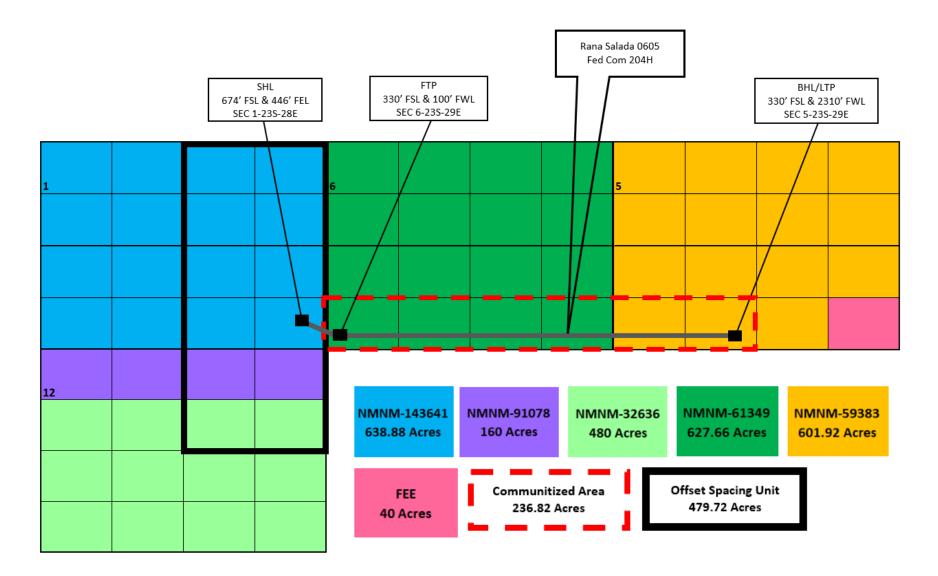

Dear Mr. Fuge,

In accordance with Division Rules 19.15.16.15(C)(6) and 19.15.15.13 NMAC and applicable rules governing acreage and well location requirements for the Purple Sage; Wolfcamp Pool (Code 98220), Novo Oil & Gas Northern Delaware, LLC ("Novo") (OGRID No. 372920) seeks administrative approval of an unorthodox well location for its Rana Salada 0605 Fed Com 204H well, in a 236.82-acre, more or less, spacing unit underlying the S/2 S/2 of Section 6 and the S/2 SW/4 of Section 5, Township 23 South, Range 29 East, Eddy County, New Mexico.

**Exhibit C** is a plat for Sections 1 and 12 of Township 23 South, Range 28 East, and Sections 5 and 6 of Township 23 South, Range 29 East, that shows the Rana Salada 0605 Fed Com 204H well in relation to the adjoining tracts/proposed spacing units. The proposed designated operator of the offsetting unit is Novo.

## Rana Salada 0605 Federal Com 204H NSL Map

S/2 S/2 of Section 6, T23S-R29E and S/2 SW/4 of Section 5, T23S-R29E, Eddy County, New Mexico (containing 236.82 acres, more or less)

**EXHIBIT C** 

## Rana Salada 0605 Federal Com 204H NSL Notification

S/2 S/2 of Section 6, T23S-R29E and S/2 SW/4 of Section 5, T23S-R29E, Eddy County, New Mexico (containing 236.82 acres, more or less)

Offset Proration Unit: E/2 of Section 1, T23S-R28E and NE/4 of Section 12, T23S-R28E, Eddy Co., NM (containing 479.72 acres, more or less)

#### **Notification Tracts:**

| Tract 1: E/2 of Section 1, T23S-R28E                                                |                                        |            |                      |  |  |
|-------------------------------------------------------------------------------------|----------------------------------------|------------|----------------------|--|--|
| Owner Type         Affected Party         WI Percentage         Date of Notices Set |                                        |            | Date of Notices Sent |  |  |
| WI Owner/Operator                                                                   | Novo Oil and Gas Northern Delaware LLC | 60.064658% | 03/04/2024           |  |  |
| WI Owner                                                                            | Northern Oil and Gas Inc               | 30.032329% | 03/04/2024           |  |  |
| WI Owner                                                                            | WPX Energy Permian LLC                 | 9.903013%  | 03/04/2024           |  |  |