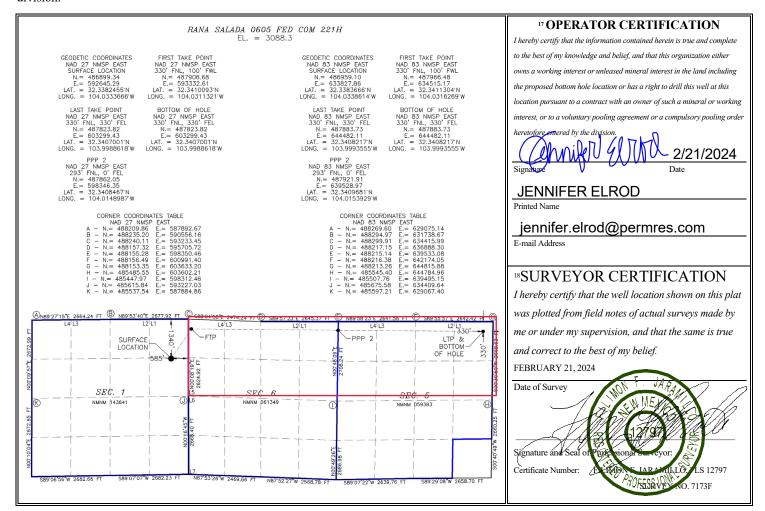

Form C-102
Revised August 1, 2011
Submit one copy to appropriate
District Office

**FTP** 

#### WELL LOCATION AND ACREAGE DEDICATION PLAT

| <sup>1</sup> API Numb      | iber <sup>2</sup> Pool Code |                                       | <sup>3</sup> Pool Name   |        |
|----------------------------|-----------------------------|---------------------------------------|--------------------------|--------|
| 30-015-47                  | 775 98220 PURPLE SAGE; WOLF |                                       | CAMP                     |        |
| <sup>4</sup> Property Code | <sup>5</sup> Property Name  |                                       | <sup>6</sup> Well Number |        |
| 325746                     | RANA SALADA 0605 FED COM    |                                       | 221H                     |        |
| <sup>7</sup> OGRID No.     | 8 Operator Name             |                                       | <sup>9</sup> Elevation   |        |
| 372920                     |                             | NOVO OIL & GAS NORTHERN DELAWARE, LLC |                          | 3088.3 |

<sup>10</sup> Surface Location

| UL or lot no. | Section | Township | Range | Lot Idn | Feet from the | North/South line | Feet from the | East/West line | County |
|---------------|---------|----------|-------|---------|---------------|------------------|---------------|----------------|--------|
| Н             | 1       | 23 S     | 28 E  |         | 1340          | NORTH            | 585           | EAST           | EDDY   |

<sup>11</sup> Bottom Hole Location If Different From Surface

| UL or lot no.     | Section 5  | Township 23 S | Range<br>29 E | Lot Idn | Feet from the 330 | North/South line NORTH | Feet from the 330 | East/West line<br>EAST | County<br>EDDY |
|-------------------|------------|---------------|---------------|---------|-------------------|------------------------|-------------------|------------------------|----------------|
| 12 Dedicated Acre | s 13 Joint | or Infill     | Consolidation | n Code  |                   |                        | 15 Order No.      |                        |                |
| 636.09            |            |               |               |         |                   |                        |                   |                        |                |

No allowable will be assigned to this completion until all interests have been consolidated or a non-standard unit has been approved by the division.