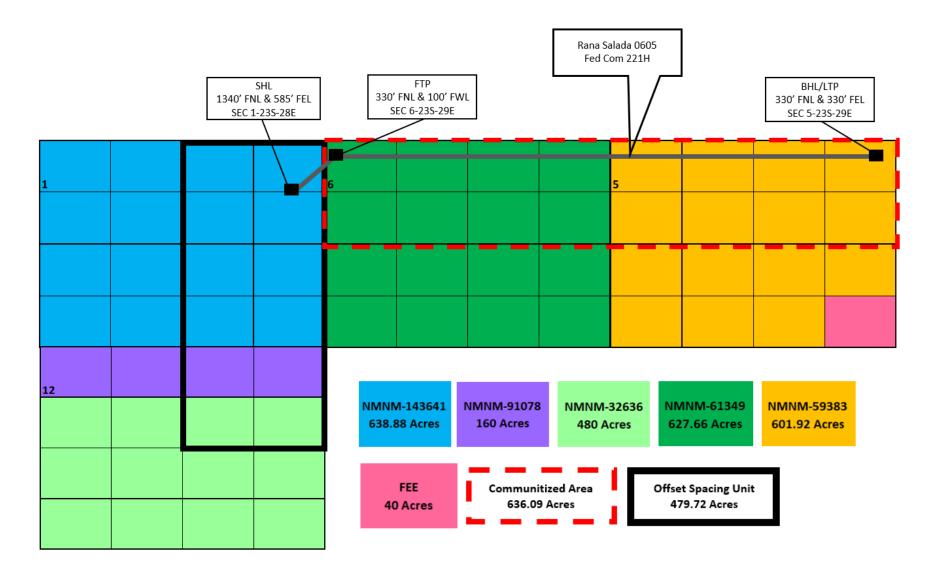

## Rana Salada 0605 Federal Com 221H NSL Map

N/2 of Section 6, T23S-R29E and N/2 of Section 5, T23S-R29E, Eddy County, New Mexico (containing 636.09 acres, more or less)

## **EXHIBIT C**

#### Rana Salada 0605 Federal Com 221H NSL Notification

N/2 of Section 6, T23S-R29E and N/2 of Section 5, T23S-R29E, Eddy County, New Mexico (containing 636.09 acres, more or less)

Offset Proration Unit: E/2 of Section 1, T23S-R28E and NE/4 of Section 12, T23S-R28E, Eddy Co., NM (containing 479.72 acres, more or less)

## **Notification Tracts:**

| Tract 1: E/2 of Section 1, T23S-R28E                       |                                        |            |            |  |  |
|------------------------------------------------------------|----------------------------------------|------------|------------|--|--|
| Owner Type Affected Party WI Percentage Date of Notices Se |                                        |            |            |  |  |
| WI Owner/Operator                                          | Novo Oil and Gas Northern Delaware LLC | 60.064658% | 03/04/2024 |  |  |
| WI Owner                                                   | Northern Oil and Gas Inc               | 30.032329% | 03/04/2024 |  |  |
| WI Owner                                                   | WPX Energy Permian LLC                 | 9.903013%  | 03/04/2024 |  |  |

| Tract 2: N/2 NE/4 of Section 12, T23S-R28E                |                                        |            |            |  |  |  |
|-----------------------------------------------------------|----------------------------------------|------------|------------|--|--|--|
| Owner Type Affected Party WI Percentage Date of Notices S |                                        |            |            |  |  |  |
| WI Owner/Operator                                         | Novo Oil and Gas Northern Delaware LLC | 60.064658% | 03/04/2024 |  |  |  |
| WI Owner                                                  | Northern Oil and Gas Inc               | 30.032329% | 03/04/2024 |  |  |  |
| WI Owner                                                  | WPX Energy Permian LLC                 | 9.903013%  | 03/04/2024 |  |  |  |

| Tract 3: S/2 NE/4 of Section 12, T23S-R28E                 |                                        |            |            |  |  |
|------------------------------------------------------------|----------------------------------------|------------|------------|--|--|
| Owner Type Affected Party WI Percentage Date of Notices Se |                                        |            |            |  |  |
| WI Owner/Operator                                          | Novo Oil and Gas Northern Delaware LLC | 60.064658% | 03/04/2024 |  |  |
| WI Owner                                                   | Northern Oil and Gas Inc               | 30.032329% | 03/04/2024 |  |  |
| WI Owner                                                   | WPX Energy Permian LLC                 | 9.903013%  | 03/04/2024 |  |  |